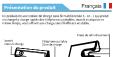

# Estos tres inclicadores LED dependerán del teléfono móxil, El Estado de carga de liVatch y airpods cambia.

| /                     | Teléfono                           | Watch                           | Airbods                        |
|-----------------------|------------------------------------|---------------------------------|--------------------------------|
| Encendido             | Vende y la fillante<br>8 septimbrs | Yerde y brillante<br>3 segundos | Verdey brillance<br>8 segundos |
| En espera             | Apagor                             | Apogar                          | Apagar                         |
| En carga              | Verde 30 segundos<br>Charre        | Vende 30 segundos<br>Cierre     | Yerde 36 segundos<br>Cierre    |
| Llane de electricidad | Apagar                             | Assgar                          | Apagor                         |
| Fed y errores         | Destello verde                     | Ningues                         | Destella verde                 |