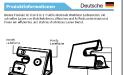

Diese drei LED-Anzeigen basieren auf dem Telefon, Der Ladestatus von Watch und AirPods variiert.

|                 | Telefon                           | Watch                             | AirPods                           |
|-----------------|-----------------------------------|-----------------------------------|-----------------------------------|
| Einschalten     | Orimael<br>3 Sekunden             | Drümauf<br>3 Selkunden            | Orie zuf<br>3 Sekundes            |
| Standby         | ausschalten                       | ausschalten                       | eusochalten                       |
| Aufladung       | Grän für 38 Sekunden<br>schließen | Grün für 33 Sokunden<br>schließen | Grün für 30 Sekunder<br>schließen |
| Voll aufgeladen | assochalten                       | ausschalten                       | ausadhalten                       |
| FOO und Fehler  | George Mitz                       | nichts                            | Grüner Mitz                       |