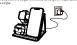

Diese drei LED-Anzeigen basieren auf dem Telefon, Der Ladestatus von Watch und AirPods variiert.

|                 | Telefon                           | Watch                             | AirPods                           |
|-----------------|-----------------------------------|-----------------------------------|-----------------------------------|
| Einschalten     | Orimael<br>3 Sekunden             | Drümauf<br>3 Selkunden            | Orie zuf<br>3 Sekundes            |
| Standby         | ausschalten                       | ausschalten                       | eusochalten                       |
| Aufladung       | Grän für 38 Sekunden<br>schließen | Grün für 33 Sokunden<br>schließen | Grün für 30 Sekunder<br>schließen |
| Voll aufgeladen | assochalten                       | ausschalten                       | ausadhalten                       |
| FOO und Fehler  | George Mitz                       | nichts                            | Grüner Mitz                       |