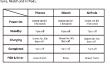

Diese drei LED-Anzeigen basieren auf dem Telefon, Der Ladestatus von Watch und AirPods variiert.

|                 | Telefon                           | Watch                             | AirPods                           |
|-----------------|-----------------------------------|-----------------------------------|-----------------------------------|
| Einschalten     | Orimael<br>3 Sekunden             | Drümauf<br>3 Selkunden            | Orie zuf<br>3 Sekundes            |
| Standby         | ausschalten                       | ausschalten                       | eusochalten                       |
| Aufladung       | Grän für 38 Sekunden<br>schließen | Grün für 33 Sokunden<br>schließen | Grün für 30 Sekunder<br>schließen |
| Voll aufgeladen | assochalten                       | ausschalten                       | ausadhalten                       |
| FOO und Fehler  | George Mitz                       | nichts                            | Grüner Mitz                       |

120<sub>mm</sub>

Ces 3 Indicateurs LED seront basés sur le téléphone, L'état de charge de l'inratch et des airpods varie.

|                    | Téléphone                      | Watch                           | Les airpods                    |
|--------------------|--------------------------------|---------------------------------|--------------------------------|
| Démarrage          | Vort luminous<br>3 secondes    | Yart laminous<br>3 secondes     | Writeriness<br>3 secondes      |
| Velle              | Охория                         | Entervie                        | fregres                        |
| Chargement         | Chargement<br>Vert 30 secondes | Charge meet<br>Vert 30 secondes | Chargement<br>Vert 30 seconder |
| Embleroment charge | Éteignez                       | Ételgnez                        | Cholgnes                       |
| Fed et erreurs     | Flashvert                      | Aucun                           | Flash vert                     |

|                       | telefono                       | iWatch                         | Airpods                        |
|-----------------------|--------------------------------|--------------------------------|--------------------------------|
| Accensione            | Verda su<br>3 secondi          | Verda su<br>8 secondi          | Warde su<br>8 secondi          |
| Standby               | spegni                         | spegni                         | spegni                         |
| ricarica              | Verde per 30 secondi<br>chiusi | Verde per 38 secondi<br>chiadi | Verde per 30 secondi<br>chiudi |
| Completaracese carics | spegni                         | spegré                         | spogei                         |
| FOD ed errori         | Flash worde                    | riente                         | Flash words                    |

# Estos tres inclicadores LED dependerán del teléfono móxil, El Estado de carga de liVatch y airpods cambia.

| /                     | Teléfono                           | Watch                           | Airbods                        |
|-----------------------|------------------------------------|---------------------------------|--------------------------------|
| Encendido             | Vende y la fillante<br>8 septimbrs | Yerde y brillante<br>3 segundos | Verdey brillance<br>8 segundos |
| En espera             | Apagor                             | Apogar                          | Apagar                         |
| En carga              | Verde 30 segundos<br>Charre        | Vende 30 segundos<br>Cierre     | Yerde 36 segundos<br>Cierre    |
| Llane de electricidad | Apagar                             | Assgar                          | Apagor                         |
| Fed y errores         | Destello verde                     | Ningues                         | Destella verde                 |