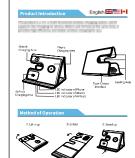

Diese drei LED-Anzeigen basieren auf dem Telefon, Der Ladestatus von Watch und AirPods variiert.

|                 | Telefon                           | Watch                             | AirPods                           |
|-----------------|-----------------------------------|-----------------------------------|-----------------------------------|
| Einschalten     | Orimael<br>3 Sekunden             | Drümauf<br>3 Selkunden            | Orie zuf<br>3 Sekundes            |
| Standby         | ausschalten                       | ausschalten                       | eusochalten                       |
| Aufladung       | Grän für 38 Sekunden<br>schließen | Grün für 33 Sokunden<br>schließen | Grün für 30 Sekunder<br>schließen |
| Voll aufgeladen | assochalten