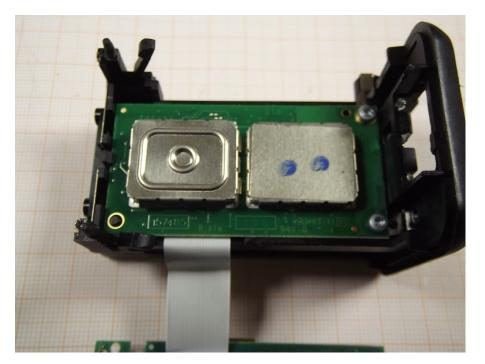

# Internal photos of the EUT

Photo 1:

Photo 2:

Photo 3:

Photo 4:

Photo 5:

Photo 6: