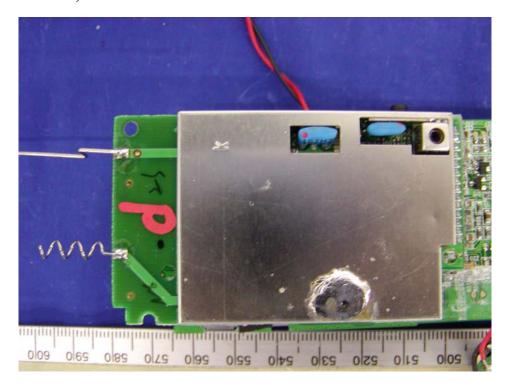

Handset Transceiver - Component View with Shielding (Model: GH3150 & GH3110)

Handset Transceiver - Component View without Shielding (Model: GH3150 & GH3110)