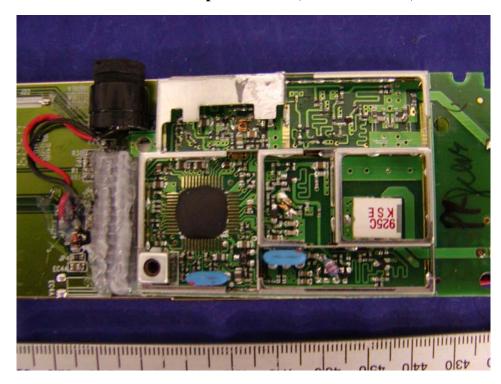

Handset Transceiver - Component View with Shielding (Model: GH3150 & GH3110)

Handset Transceiver - Component View without Shielding (Model: GH3150 & GH3110)