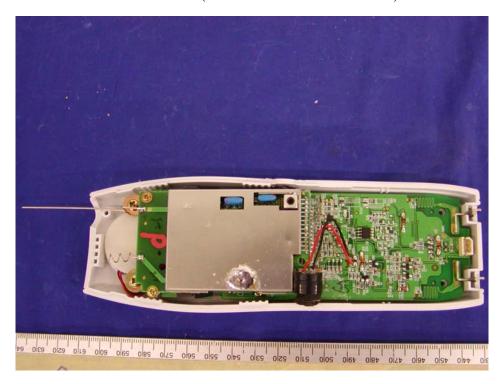

Handset – Cover Off View (Model: GH3150 & GH3110)

Handset - Component View I (Model: GH3150 & GH3110)

Handset - Component View II (Model: GH3150 & GH3110)

Handset - Component View III (Model: GH3150 & GH3110)