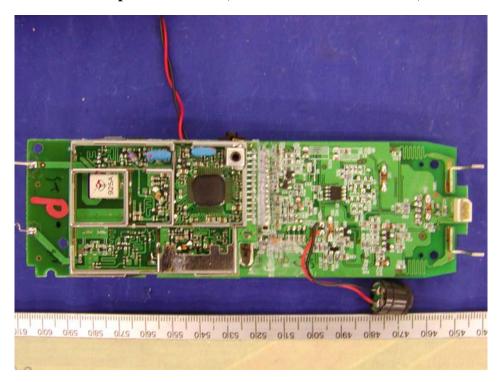

Handset Transceiver - Component View with Shielding (Model: GH3150 & GH3110)

Handset Transceiver - Component View without Shielding (Model: GH3150 & GH3110)