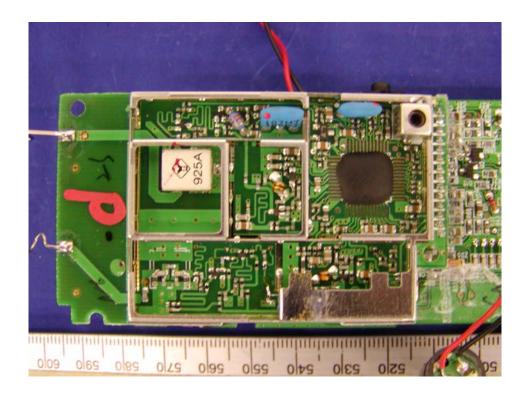

Handset Transceiver - Component View with Shielding (Model: GH3150 & GH3110)

Handset Transceiver - Component View without Shielding (Model: GH3150 & GH3110)