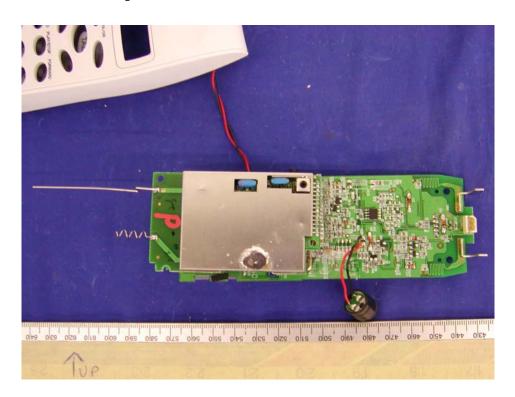

Handset – Cover Off View (Model: GH3150 & GH3110)

Handset - Component View I (Model: GH3150 & GH3110)

Handset - Component View II (Model: GH3150 & GH3110)

Handset - Component View III (Model: GH3150 & GH3110)