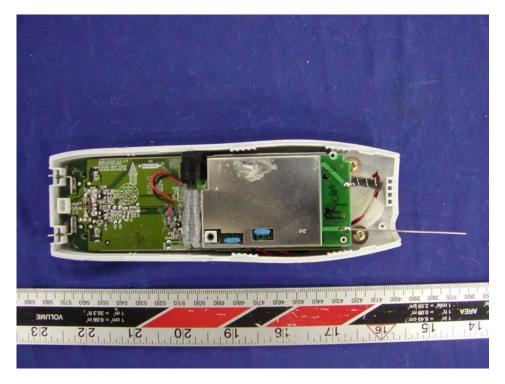

Handset – Cover Off View (Model: GH3150 & GH3110)

Handset - Component View I (Model: GH3150 & GH3110)

Handset - Component View II (Model: GH3150 & GH3110)

Handset - Component View III (Model: GH3150 & GH3110)