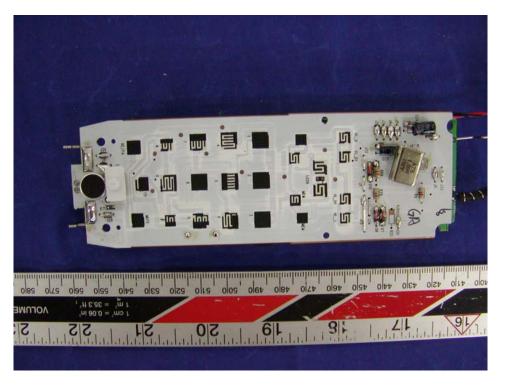

## Handset Transceiver - Solder View (Model: GH3150 & GH3110)

**Handset – Cover Off View (Model: GH3100)** 

**Handset – Main Board Component View (Model: GH3100)** 

Handset - Main Board Solder View (Model: GH3100)