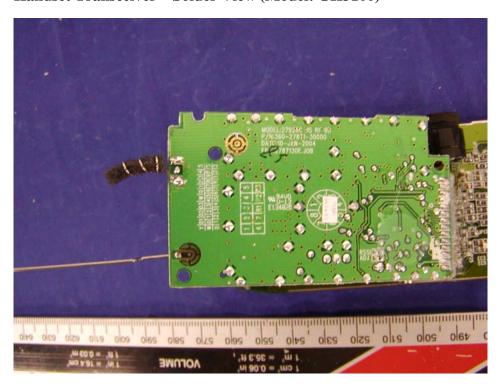

## Handset Transceiver - Solder View (Model: GH3150 & GH3110)

**Handset – Cover Off View (Model: GH3100)** 

**Handset – Main Board Component View (Model: GH3100)** 

Handset - Main Board Solder View (Model: GH3100)