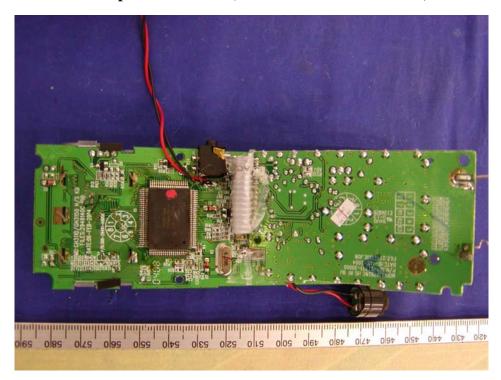

## Handset Transceiver - Solder View (Model: GH3150 & GH3110)

**Handset – Cover Off View (Model: GH3100)** 

**Handset – Main Board Component View (Model: GH3100)** 

Handset - Main Board Solder View (Model: GH3100)