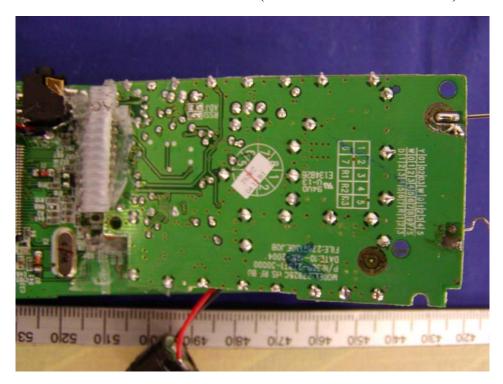

## Handset Transceiver - Solder View (Model: GH3150 & GH3110)

**Handset – Cover Off View (Model: GH3100)** 

**Handset – Main Board Component View (Model: GH3100)** 

Handset - Main Board Solder View (Model: GH3100)