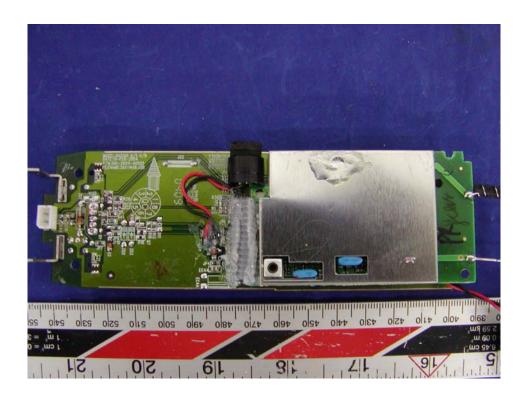

Handset Transceiver - Component View with Shielding (Model: GH3150 & GH3110)

Handset Transceiver - Component View without Shielding (Model: GH3150 & GH3110)