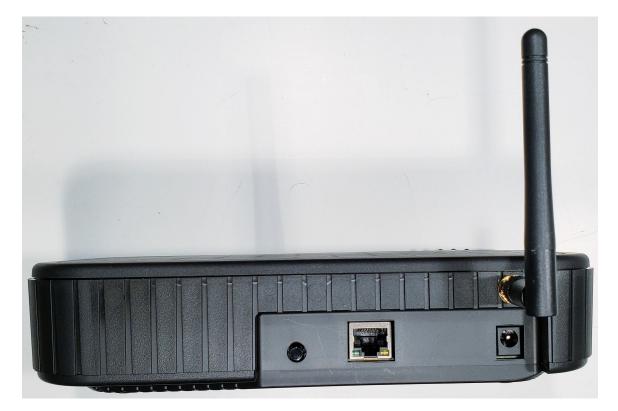

3  | .4                  | BACK VIEW           | 8 |  |
| 3  |                     | LEFT SIDE VIEW      |   |  |
| 3  | .6                  | RIGHT SIDE VIEW     | 0 |  |

## 1. Revision History

| Revision | Date    | Author(s)   | Comments                            |
|----------|---------|-------------|-------------------------------------|
| 1.0      | 4/8/24  | Dan Cedrone | Initial version preliminary release |
| 1.1      | 5/15/24 | Dan Cedrone | Changed Title and HVIN              |
| 1.2      | 6/17/24 | Dan Cedrone | Changed Title. Updated ZWave label  |

### 2. ZWave 800 Radio

FCC ID 2BAL9YDIZW IC ID 30221 -YDIZW HVIN H4P3-TW

### 3. H4P3-TW External Photos

#### 3.1 Top View



#### 3.2 Bottom View



#### Home IQ G3 Hub Assembly



#### 3.3 Front View



#### 3.4 Back View



#### 3.5 Left Side View



#### 3.6 Right Side View