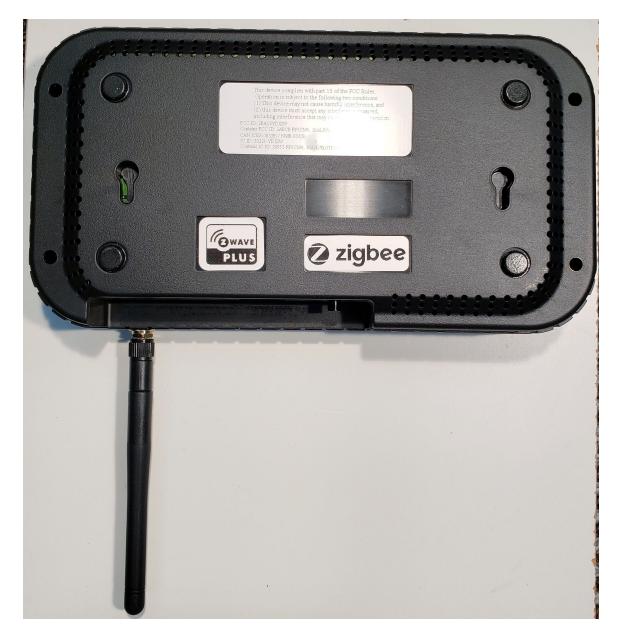

| 5 |  |
| 3  | .3                  | FRONT VIEW          |   |  |
| 3  | .4                  | BACK VIEW           | 8 |  |
| 3  |                     | LEFT SIDE VIEW      |   |  |
| 3  | .6                  | RIGHT SIDE VIEW     | 0 |  |

## 1. Revision History

| Revision | Date    | Author(s)   | Comments                            |
|----------|---------|-------------|-------------------------------------|
| 1.0      | 4/8/24  | Dan Cedrone | Initial version preliminary release |
| 1.1      | 5/15/24 | Dan Cedrone | Changed Title and HVIN              |
| 1.2      | 6/17/24 | Dan Cedrone | Changed Title. Updated ZWave label  |

### 2. ZWave 800 Radio

FCC ID 2BAL9YDIZW IC ID 30221 -YDIZW HVIN H4P3-TW

### 3. H4P3-TW External Photos

#### 3.1 Top View



#### 3.2 Bottom View



#### Home IQ G3 Hub Assembly



#### 3.3 Front View



#### 3.4 Back View



#### 3.5 Left Side View



#### 3.6 Right Side View