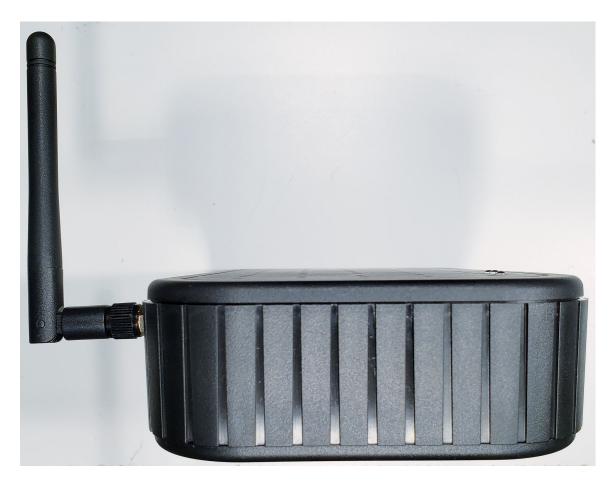

BACK VIEW           | 8 |  |
| 3  |                     | LEFT SIDE VIEW      |   |  |
| 3  | .6                  | RIGHT SIDE VIEW     | 0 |  |

## 1. Revision History

| Revision | Date    | Author(s)   | Comments                            |
|----------|---------|-------------|-------------------------------------|
| 1.0      | 4/8/24  | Dan Cedrone | Initial version preliminary release |
| 1.1      | 5/15/24 | Dan Cedrone | Changed Title and HVIN              |
| 1.2      | 6/17/24 | Dan Cedrone | Changed Title. Updated ZWave label  |

### 2. ZWave 800 Radio

FCC ID 2BAL9YDIZW IC ID 30221 -YDIZW HVIN H4P3-TW

### 3. H4P3-TW External Photos

#### 3.1 Top View



#### 3.2 Bottom View



#### Home IQ G3 Hub Assembly



#### 3.3 Front View



#### 3.4 Back View



#### 3.5 Left Side View



#### 3.6 Right Side View