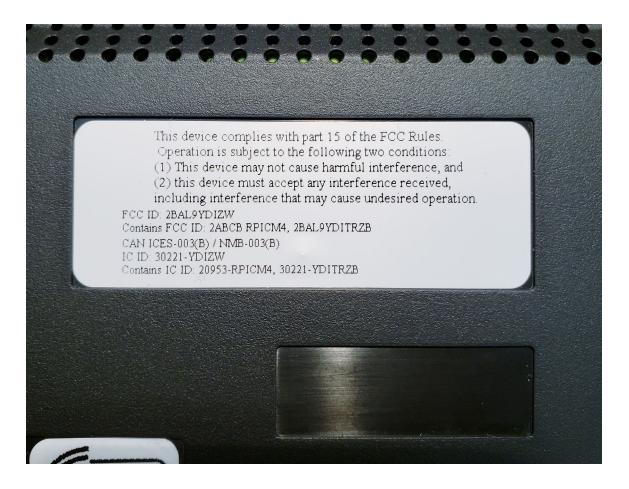

| FRONT VIEW          |   |  |
| 3  | .4                  | BACK VIEW           | 8 |  |
| 3  |                     | LEFT SIDE VIEW      |   |  |
| 3  | .6                  | RIGHT SIDE VIEW     | 0 |  |

## 1. Revision History

| Revision | Date    | Author(s)   | Comments                            |
|----------|---------|-------------|-------------------------------------|
| 1.0      | 4/8/24  | Dan Cedrone | Initial version preliminary release |
| 1.1      | 5/15/24 | Dan Cedrone | Changed Title and HVIN              |
| 1.2      | 6/17/24 | Dan Cedrone | Changed Title. Updated ZWave label  |

### 2. ZWave 800 Radio

FCC ID 2BAL9YDIZW IC ID 30221 -YDIZW HVIN H4P3-TW

### 3. H4P3-TW External Photos

#### 3.1 Top View



#### 3.2 Bottom View



#### Home IQ G3 Hub Assembly



#### 3.3 Front View



#### 3.4 Back View



#### 3.5 Left Side View



#### 3.6 Right Side View