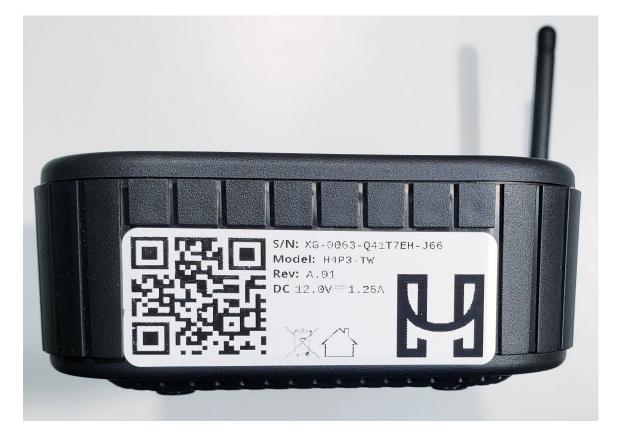

| 3  |                     | LEFT SIDE VIEW      |   |  |
| 3  | .6                  | RIGHT SIDE VIEW     | 0 |  |

## 1. Revision History

| Revision | Date    | Author(s)   | Comments                            |
|----------|---------|-------------|-------------------------------------|
| 1.0      | 4/8/24  | Dan Cedrone | Initial version preliminary release |
| 1.1      | 5/15/24 | Dan Cedrone | Changed Title and HVIN              |
| 1.2      | 6/17/24 | Dan Cedrone | Changed Title. Updated ZWave label  |

### 2. ZWave 800 Radio

FCC ID 2BAL9YDIZW IC ID 30221 -YDIZW HVIN H4P3-TW

### 3. H4P3-TW External Photos

#### 3.1 Top View



#### 3.2 Bottom View



#### Home IQ G3 Hub Assembly



#### 3.3 Front View



#### 3.4 Back View



#### 3.5 Left Side View



#### 3.6 Right Side View