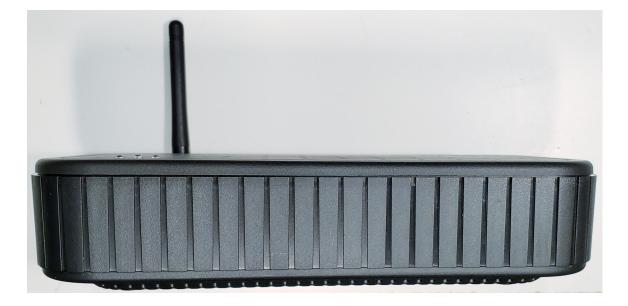

W          |   |  |
| 3  | .4                  | BACK VIEW           | 8 |  |
| 3  |                     | LEFT SIDE VIEW      |   |  |
| 3  | .6                  | RIGHT SIDE VIEW     | 0 |  |

## 1. Revision History

| Revision | Date    | Author(s)   | Comments                            |
|----------|---------|-------------|-------------------------------------|
| 1.0      | 4/8/24  | Dan Cedrone | Initial version preliminary release |
| 1.1      | 5/15/24 | Dan Cedrone | Changed Title and HVIN              |
| 1.2      | 6/17/24 | Dan Cedrone | Changed Title. Updated ZWave label  |

### 2. ZWave 800 Radio

FCC ID 2BAL9YDIZW IC ID 30221 -YDIZW HVIN H4P3-TW

### 3. H4P3-TW External Photos

#### 3.1 Top View



#### 3.2 Bottom View



#### Home IQ G3 Hub Assembly



#### 3.3 Front View



#### 3.4 Back View



#### 3.5 Left Side View



#### 3.6 Right Side View