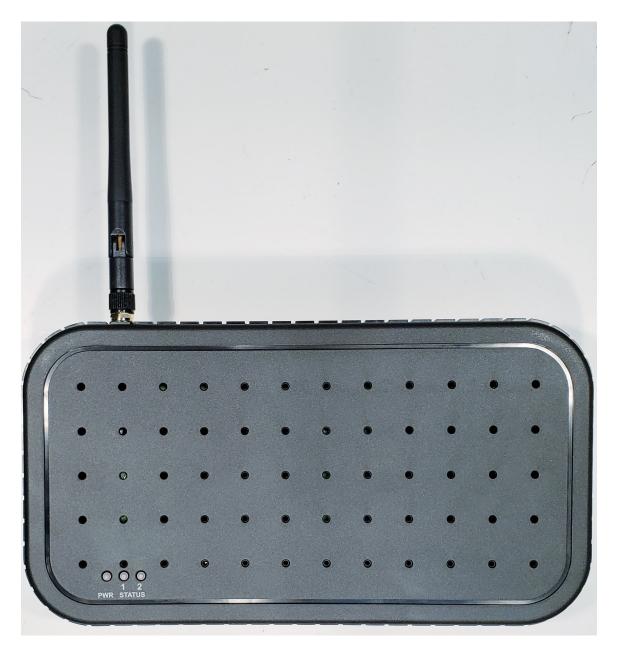

| BOTTOM VIEW         | 5 |  |
| 3  | .3                  | FRONT VIEW          |   |  |
| 3  | .4                  | BACK VIEW           | 8 |  |
| 3  |                     | LEFT SIDE VIEW      |   |  |
| 3  | .6                  | RIGHT SIDE VIEW     | 0 |  |

## 1. Revision History

| Revision | Date    | Author(s)   | Comments                            |
|----------|---------|-------------|-------------------------------------|
| 1.0      | 4/8/24  | Dan Cedrone | Initial version preliminary release |
| 1.1      | 5/15/24 | Dan Cedrone | Changed Title and HVIN              |
| 1.2      | 6/17/24 | Dan Cedrone | Changed Title. Updated ZWave label  |

### 2. ZWave 800 Radio

FCC ID 2BAL9YDIZW IC ID 30221 -YDIZW HVIN H4P3-TW

### 3. H4P3-TW External Photos

#### 3.1 Top View



#### 3.2 Bottom View



#### Home IQ G3 Hub Assembly



#### 3.3 Front View



#### 3.4 Back View



#### 3.5 Left Side View



#### 3.6 Right Side View