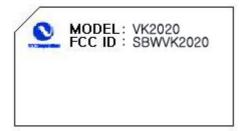

|                         | FCC ID: SBWVK2020 |
|-------------------------|-------------------|
|                         |                   |
|                         |                   |
|                         |                   |
|                         |                   |
|                         |                   |
|                         |                   |
|                         |                   |
|                         |                   |
|                         |                   |
|                         |                   |
|                         |                   |
|                         |                   |
| FCC ID LABEL & LOCATION |                   |
|                         |                   |
|                         |                   |
|                         |                   |
|                         |                   |
|                         |                   |
|                         |                   |
|                         |                   |
|                         |                   |
|                         |                   |
|                         |                   |
|                         |                   |
|                         |                   |
|                         |                   |
|                         |                   |
|                         |                   |
|                         |                   |
|                         |                   |

## <u>LABELLING REQUIREMENTS</u> <u>PER §2.925</u>

The Label shown shall be permanently affixed at a conspicuous location on the device and be readily visible to the user at the time of purchase