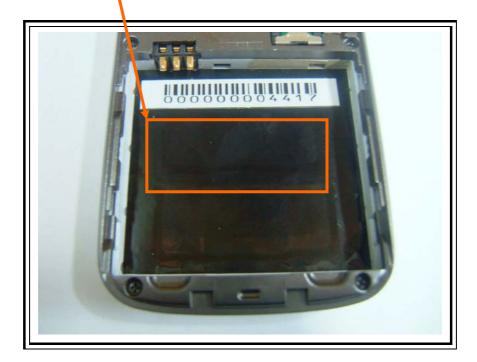

## <u>LABELLING REQUIREMENTS</u> <u>PER §2.925</u>

The Label shown shall be permanently affixed at a conspicuous location on the device and be readily visible to the user at the time of purchase

## FCC IDENTIFICATION (NAME PLATE) INFORMATION

Note: 1. The label generally is located underneath a back door of the phone.

2. Because The device is so small that it is not practicable to place the statement specified under 15.19 statement request, the information required by this paragraph shall be placed in a prominent location in the user's manual.