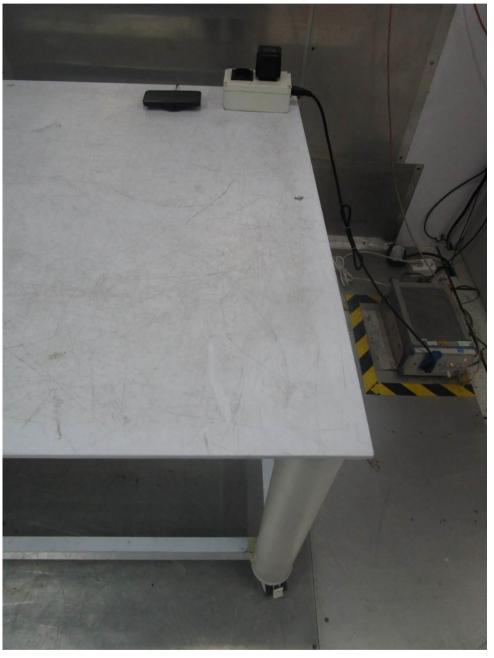

### **Test Setup Photo**

Conducted Emissions at AC Mains Power Port (150kHz-30MHz)