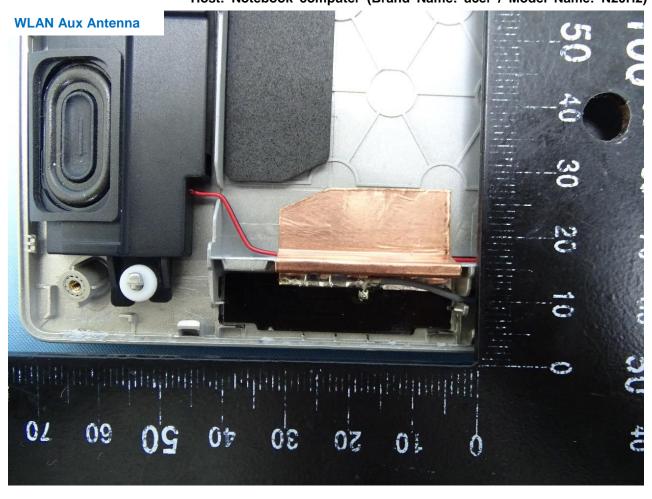

ph of the Host

Host: Notebook computer (Brand Name: acer / Model Name: N20H2)

Report No.: EP0O1530



TEL: 886-3-327-3456 Page Number : 41 of 61 FAX: 886-3-328-4978 Issued Date : Dec. 28, 2020

Report No.: EP0O1530



TEL: 886-3-327-3456 Page Number : 42 of 61
FAX: 886-3-328-4978 Issued Date : Dec. 28, 2020

Report No.: EP0O1530



TEL: 886-3-327-3456 Page Number : 43 of 61 FAX: 886-3-328-4978 Issued Date : Dec. 28, 2020

Report No.: EP0O1530



TEL: 886-3-327-3456 Page Number : 44 of 61 FAX: 886-3-328-4978 Issued Date : Dec. 28, 2020

Report No.: EP0O1530



TEL: 886-3-327-3456 Page Number : 45 of 61
FAX: 886-3-328-4978 Issued Date : Dec. 28, 2020

Report No.: EP0O1530



TEL: 886-3-327-3456 Page Number : 46 of 61 FAX: 886-3-328-4978 Issued Date : Dec. 28, 2020



Report No.: EP0O1530



TEL: 886-3-327-3456 Page Number : 47 of 61
FAX: 886-3-328-4978 Issued Date : Dec. 28, 2020

Report No.: EP0O1530



TEL: 886-3-327-3456 Page Number : 48 of 61
FAX: 886-3-328-4978 Issued Date : Dec. 28, 2020

Report No.: EP0O1530



Report No.: EP0O1530



TEL: 886-3-327-3456 Page Number : 50 of 61 FAX: 886-3-328-4978 Issued Date : Dec. 28, 2020

Report No.: EP0O1530



TEL: 886-3-327-3456 Page Number : 51 of 61
FAX: 886-3-328-4978 Issued Date : Dec. 28, 2020

Report No.: EP0O1530



TEL: 886-3-327-3456 Page Number : 52 of 61 FAX: 886-3-328-4978 Issued Date : Dec. 28, 2020

Report No.: EP0O1530



: 53 of 61 TEL: 886-3-327-3456 Page Number FAX: 886-3-328-4978 Issued Date : Dec. 28, 2020

Report No.: EP0O1530



TEL: 886-3-327-3456 Page Number : 54 of 61 FAX: 886-3-328-4978 Issued Date : D