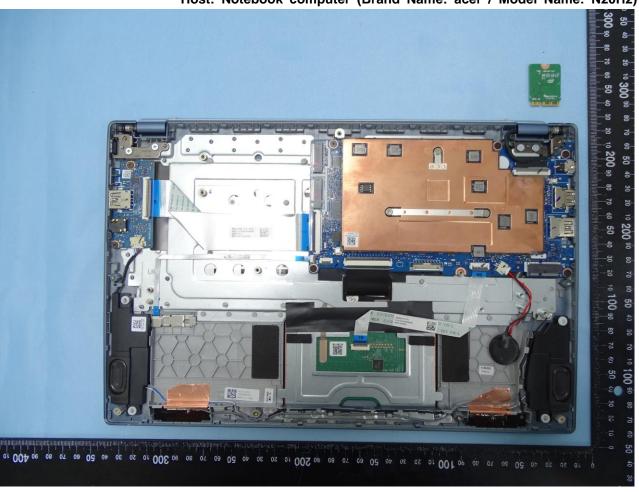

Report No.: EP0O1530

TEL: 886-3-327-3456 Page Number : 46 of 61 FAX: 886-3-328-4978 Issued Date : Dec. 28, 2020

Report No.: EP0O1530

TEL: 886-3-327-3456 Page Number : 47 of 61
FAX: 886-3-328-4978 Issued Date : Dec. 28, 2020