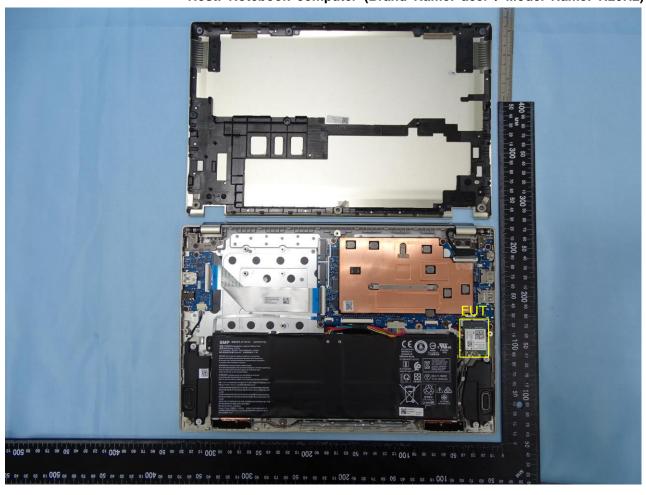

Report No.: EP0O1530

TEL: 886-3-327-3456 Page Number : 42 of 61
FAX: 886-3-328-4978 Issued Date : Dec. 28, 2020

Report No.: EP0O1530

TEL: 886-3-327-3456 Page Number : 43 of 61 FAX: 886-3-328-4978 Issued Date : Dec. 28, 2020