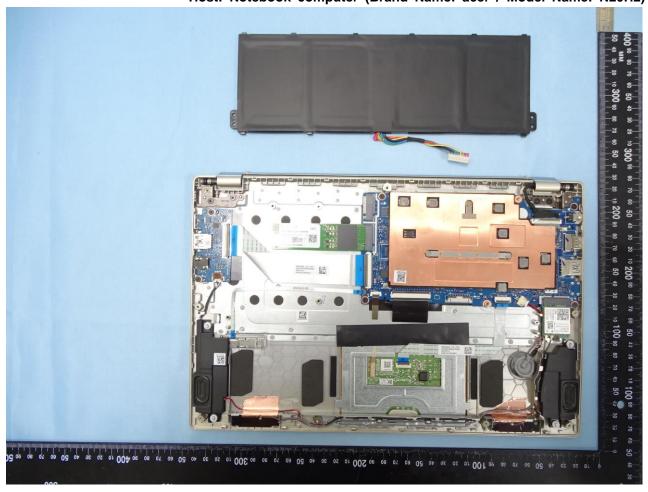

## 4. Internal Photograph of the Host

Host: Notebook computer (Brand Name: acer / Model Name: N20H2)

Report No.: EP0O1530

TEL: 886-3-327-3456 Page Number : 41 of 61 FAX: 886-3-328-4978 Issued Date : Dec. 28, 2020