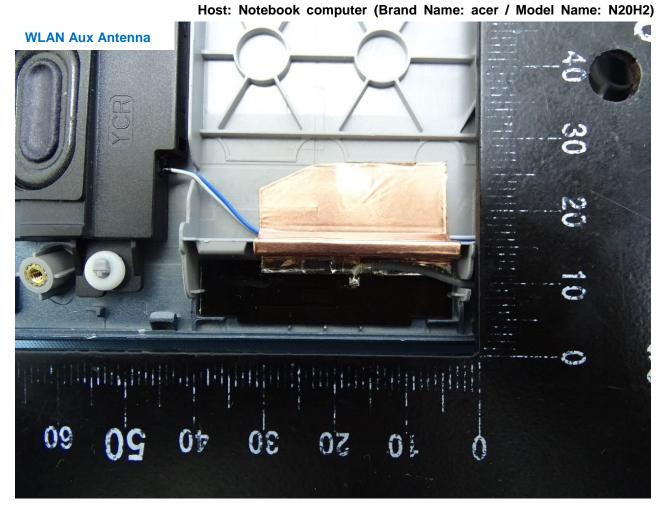

## 4. Internal Photograph of the Host

Host: Notebook computer (Brand Name: acer / Model Name: N20H2)

Report No.: EP0O1530

TEL: 886-3-327-3456 Page Number : 41 of 61 FAX: 886-3-328-4978 Issued Date : Dec. 28, 2020