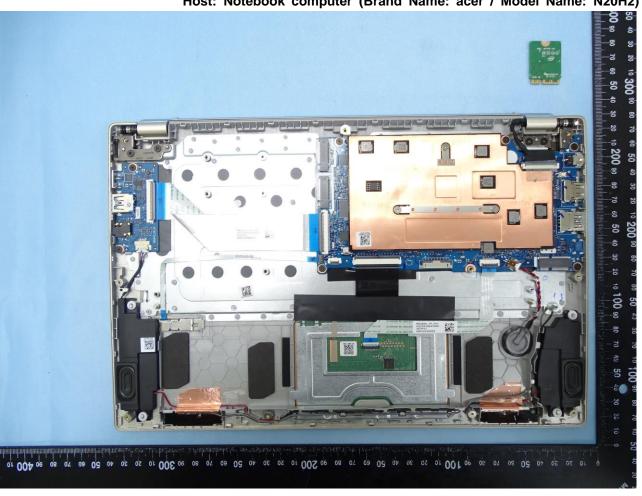

## 4. Internal Photograph of the Host

Host: Notebook computer (Brand Name: acer / Model Name: N20H2)

Report No.: EP0O1530

TEL: 886-3-327-3456 Page Number : 41 of 61 FAX: 886-3-328-4978 Issued Date : Dec. 28, 2020