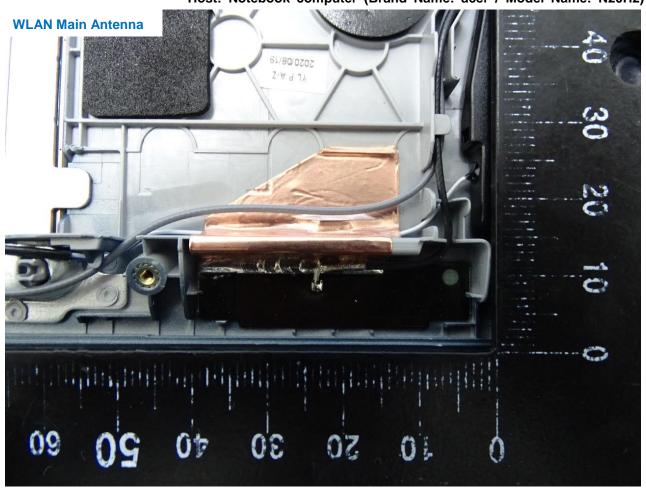

## 4. Internal Photograph of the Host

Host: Notebook computer (Brand Name: acer / Model Name: N20H2)

Report No.: EP0O1530

TEL: 886-3-327-3456 Page Number : 41 of 61 FAX: 886-3-328-4978 Issued Date : Dec. 28, 2020