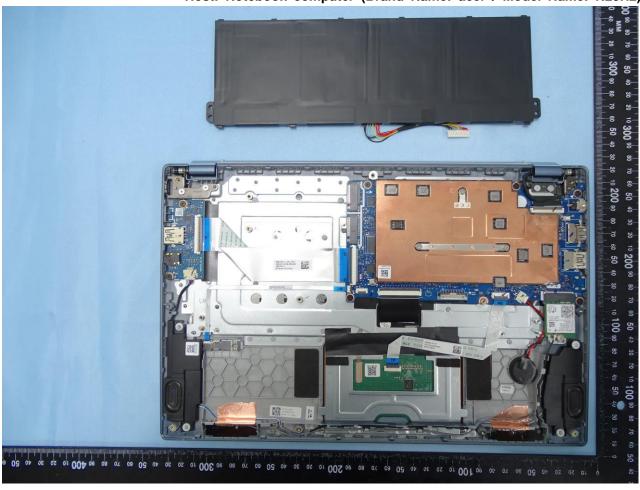

Report No.: EP0O1530

TEL: 886-3-327-3456 Page Number : 42 of 61
FAX: 886-3-328-4978 Issued Date : Dec. 28, 2020

Report No.: EP0O1530

TEL: 886-3-327-3456 Page Number : 43 of 61 FAX: 886-3-328-4978 Issued Date : Dec. 28, 2020