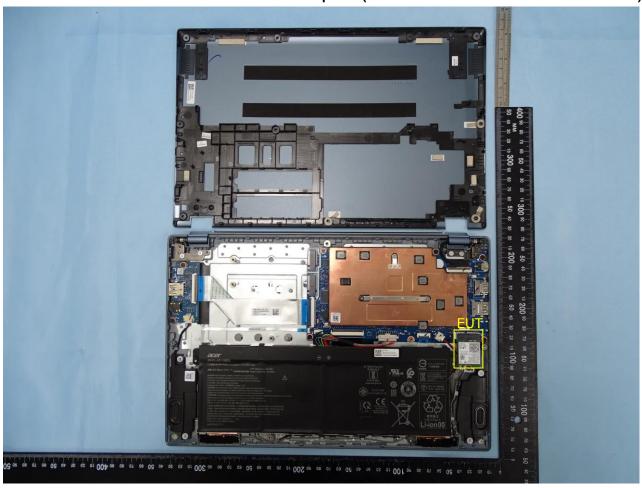

## 4. Internal Photograph of the Host

Host: Notebook computer (Brand Name: acer / Model Name: N20H2)

Report No.: EP0O1530

TEL: 886-3-327-3456 Page Number : 41 of 61 FAX: 886-3-328-4978 Issued Date : Dec. 28, 2020