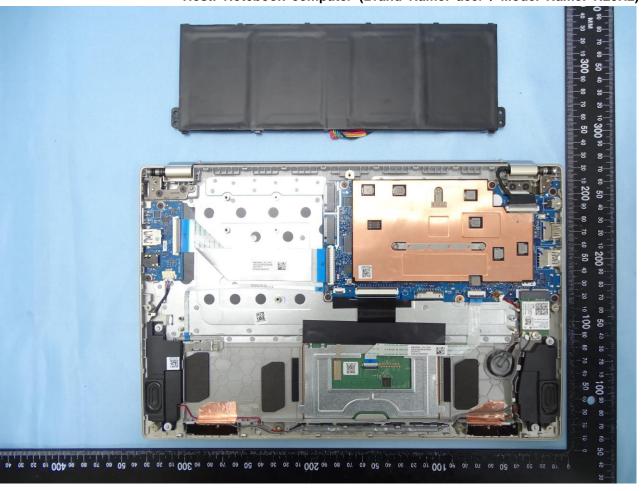

Report No.: EP0O1530

TEL: 886-3-327-3456 Page Number : 44 of 61 FAX: 886-3-328-4978 Issued Date : Dec. 28, 2020

Report No.: EP0O1530

TEL: 886-3-327-3456 Page Number : 45 of 61
FAX: 886-3-328-4978 Issued Date : Dec. 28, 2020