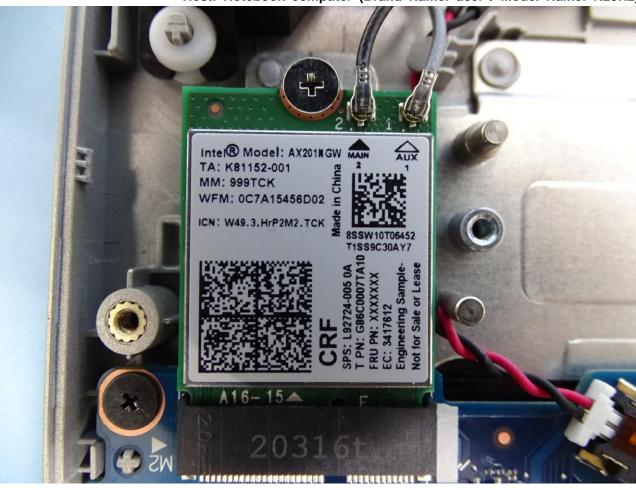

Report No.: EP0O1530

TEL: 886-3-327-3456 Page Number : 46 of 61 FAX: 886-3-328-4978 Issued Date : Dec. 28, 2020

Report No.: EP0O1530

TEL: 886-3-327-3456 Page Number : 47 of 61
FAX: 886-3-328-4978 Issued Date : Dec. 28, 2020