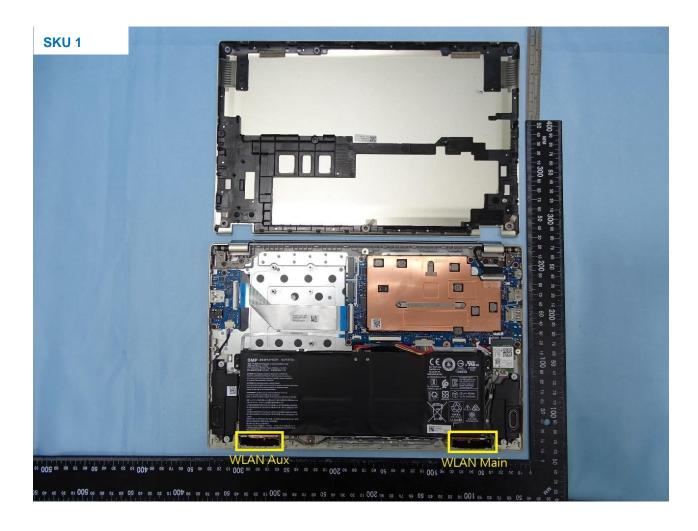

## 4. Internal Photograph of the Host

Host: Notebook computer (Brand Name: acer / Model Name: N20H2)

Report No.: EP0O1530

TEL: 886-3-327-3456 Page Number : 41 of 61 FAX: 886-3-328-4978 Issued Date : Dec. 28, 2020