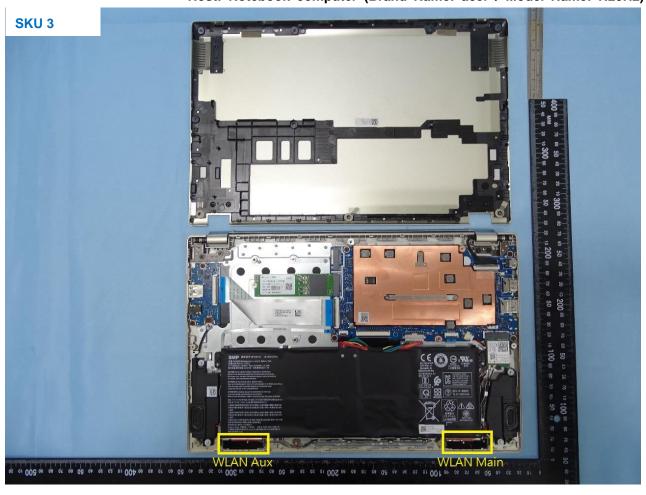

## 4. Internal Photograph of the Host

Host: Notebook computer (Brand Name: acer / Model Name: N20H2)

Report No.: EP0O1530

TEL: 886-3-327-3456 Page Number : 41 of 61 FAX: 886-3-328-4978 Issued Date : Dec. 28, 2020