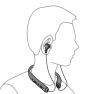

### 5.Wearing Style:

Put the neckband in the back of neck, make the eartips into the ear and rotate it to fit the ear canal perfectly.