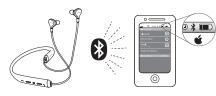

03

- 3. How to connect with two Bluetooth mobile phones:
- (1) Turn on the bluetooth function of mobile phone 1.
- (2) Press the " nor 4 seconds of the bluetooth headset, switch on and enter into pairing mode, blue and red indicators take turns to flash, make connection with phone 1.
- (3) press the " again for 2.5 seconds, the red and blue indicators take turns to flash and searching connections automatically; meanwhile, phone 1 is disconnected.
- (4) Turn on the bluetooth function of the mobile phone 2 and search KBJ-157N from the list, make connection.(Input the password 0000 if needed and the connection will be made).
- (5) Turn off the bluetooth headset and return on, the headset will connect with both mobile phones automatically. The voice "Bluetooth is connected, bluetooth is connected" will appear in English.
- When the headset is connected with two mobile phones, some functions of the mobile phones cannot work normally.
- Battery power of bluetooth headset displayed on lphone
- After connected with Iphone, the battery power bar of the headset will be displayed on the phone.