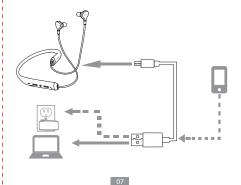

# 6.Headset Charging

This headset is equipped with built-in non-detachable and rechargeable battery.

Please make sure that the battery is charged full for the first time use.

- Connect the charger to the charging port.
- Insert the charger into the standard power outlet. During the charging, indicator will turn to Red. If without charging, please plug out the travel charger first, then connect it again.
- After full charging, red indicator will be off. Please plug out the travel charger from the power outlet and headset.