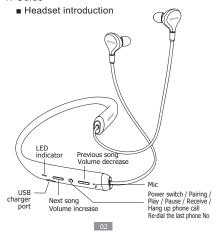

#### 2.Instruction

■ Key Function

| ■ Rey Full                        |                                                                                                                                                                                                                 |  |
|-----------------------------------|-----------------------------------------------------------------------------------------------------------------------------------------------------------------------------------------------------------------|--|
| _                                 | Switch on: Press 2 seconds to switch on, the blue indicator will flash.                                                                                                                                         |  |
| Power<br>switch                   | Pairing: When the bluetooth is turned on, press another 2.5 seconds to enter into pairing mode, the blue and red indicators take turns to flash. (It will turn off automatically if 5 mins no device to connect |  |
|                                   | Switch off: Press 3 seconds to switch off.                                                                                                                                                                      |  |
| Receive<br>Hang up<br>phone call  | Press it to receive phone call, press it again to end t<br>phone call.<br>Press it by twice continuously to re-dial the last phor<br>number you called.<br>Press it for 2 seconds to reject the phone call.     |  |
| Play/Pause                        | In music mode, press it 1 time to pause, and press again to play. (when phone call comes, the music w be off. When phone call is off, the music will continu                                                    |  |
| +<br>Next Song<br>Volume Increase | In Music Mode, press it to play next song.<br>Long press to increase volume all the time.                                                                                                                       |  |
| Previous song                     | In Music Mode, press it to play previous song.<br>Long press to decrease volume all the time.                                                                                                                   |  |