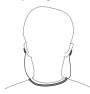

### 5.Wearing Style:

Put the neckband in the back of neck, make the eartips into the ear and rotate it to fit the ear canal perfectly.