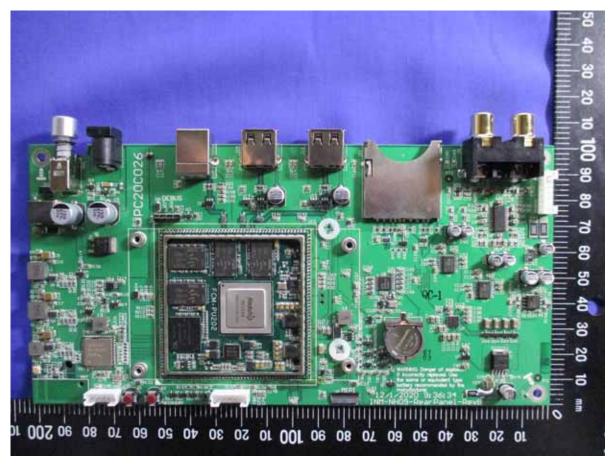

## Internal Photo (Model: MIXSTREAM)

Page 8 / 21 Report No.: T210303N01 Rev. 00

 Report No.:
 T210303N01
 Page
 9 / 21

 Rev.
 00

Page 10 / 21 Report No.: T210303N01 Rev. 00

Page 11 / 21 Report No.: T210303N01 Rev. 00