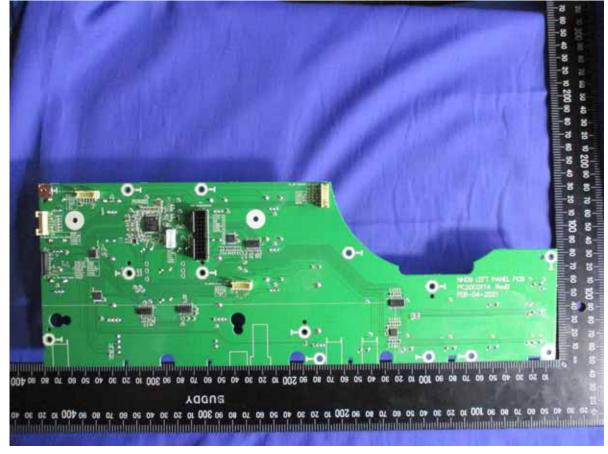

## Internal Photo (Model: MIXSTREAM)

Page 8 / 21 Report No.: T210303N01 Rev. 00

 Report No.:
 T210303N01
 Page
 9 / 21

 Rev.
 00

Page 10 / 21 Report No.: T210303N01 Rev. 00

Page 11 / 21 Report No.: T210303N01 Rev. 00