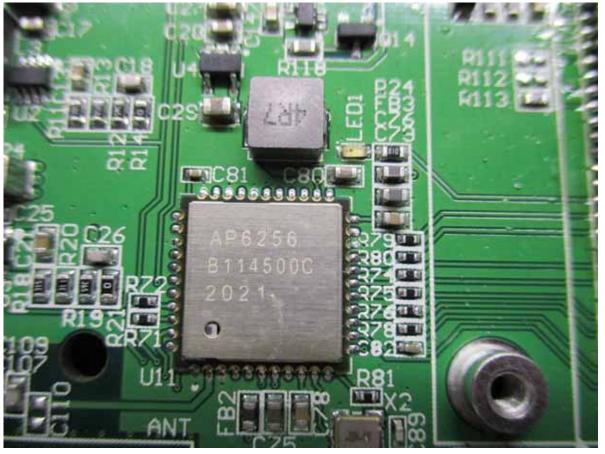

## Internal Photo (Model: MIXSTREAM)

Page 8 / 21 Report No.: T210303N01 Rev. 00

 Report No.:
 T210303N01
 Page
 9 / 21

 Rev.
 00

Page 10 / 21 Report No.: T210303N01 Rev. 00

Page 11 / 21 Report No.: T210303N01 Rev. 00