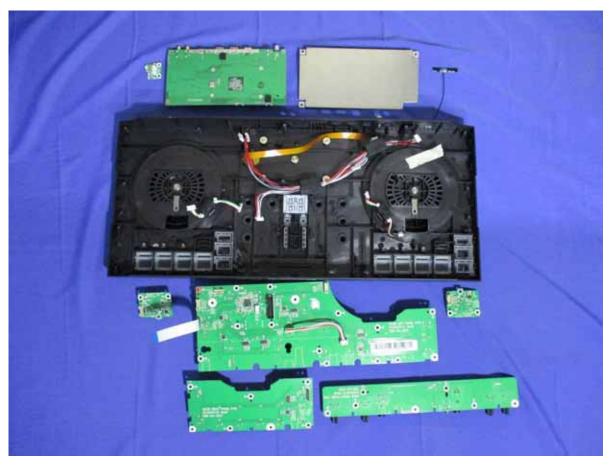

Page 7 / 21 **Report No.:** T210303N01 Rev. 00

## Internal Photo (Model: MIXSTREAM)







Page 8 / 21 Report No.: T210303N01 Rev. 00







 Report No.:
 T210303N01
 Page
 9 / 21

 Rev.
 00







Page 10 / 21 Report No.: T210303N01 Rev. 00







Page 11 / 21 Report No.: T210303N01 Rev. 00







Page 12 / 21 Report No.: T210303N01 Rev. 00







Page 13 / 21 **Report No.:** T210303N01 Rev. 00







Page 14 / 21 Report No.: T210303N01 Rev. 00







Page 15 / 21 Report No.: T210303N01 Rev. 00





Page 16 / 21 Report No.: T210303N01 Rev. 00







Page 17 / 21

Report No.: T210303N01 Rev. 00







 Report No.:
 T210303N01
 Page
 18 / 21

 Rev.
 00







 Report No.:
 T210303N01
 Page 19 / 21 Rev. 00







Page 20 / 21

Report No.: T210303N01 Rev. 00







Page 21 / 21 Report No.: T210303N01 Rev. 00



**ANTENNA**