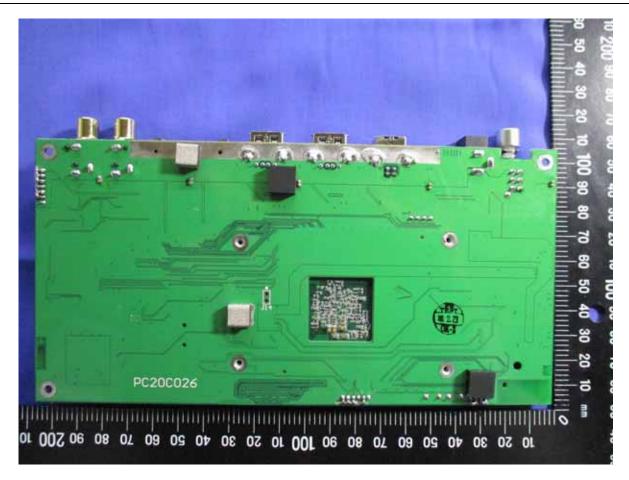

## Internal Photo (Model: MIXSTREAM)

Page 8 / 21 Report No.: T210303N01 Rev. 00

 Report No.:
 T210303N01
 Page
 9 / 21

 Rev.
 00

Page 10 / 21 Report No.: T210303N01 Rev. 00

Page 11 / 21 Report No.: T210303N01 Rev. 00