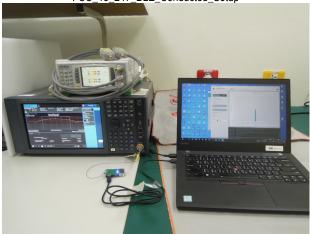

Report No.: TERF2307001746ER-P

Page: 1 of 2

FCC 15 247 BLE Radiated Setup

FCC 15 247 BLE Radiated Setup

FCC 15 247 BLE Radiated Setup

Conduction Setup

Unless otherwise stated the results shown in this test report refer only to the sample(s) tested and such sample(s) are retained for 90 days only.