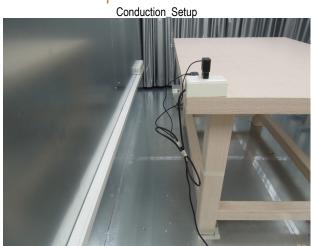

Report No.: TERF2307001746ER-P

Page: 1 of 2

FCC 15 247 BLE Radiated Setup

FCC 15 247 BLE Radiated Setup

FCC 15 247 BLE Radiated Setup

Conduction Setup

Unless otherwise stated the results shown in this test report refer only to the sample(s) tested and such sample(s) are retained for 90 days only.