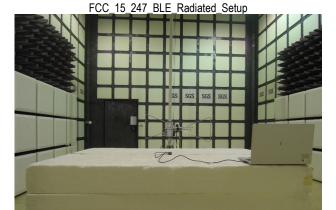

Report No.: TERF2307001746ER-P

Page: 1 of 2

FCC 15 247 BLE Radiated Setup

FCC 15 247 BLE Radiated Setup

FCC 15 247 BLE Radiated Setup

Conduction Setup

Unless otherwise stated the results shown in this test report refer only to the sample(s) tested and such sample(s) are retained for 90 days only.