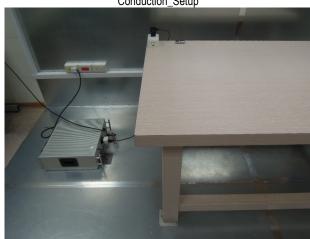

Report No.: TERF2307001746ER-P

Page: 1 of 2

FCC 15 247 BLE Radiated Setup

FCC 15 247 BLE Radiated Setup

FCC 15 247 BLE Radiated Setup

Conduction Setup

Unless otherwise stated the results shown in this test report refer only to the sample(s) tested and such sample(s) are retained for 90 days only.