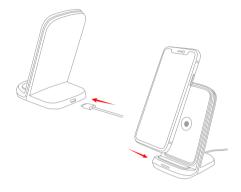

## **Using your Fast Wireless Charging Stand**

- 1 Power up your Wireless Charging Stand using provided USB-C Cable and power supply ONLY. Plug in the USB-C cable into the "USB-C" port as shown on the image.
- 2 Place your Qi-enabled device on the Wireless Charging Stand.