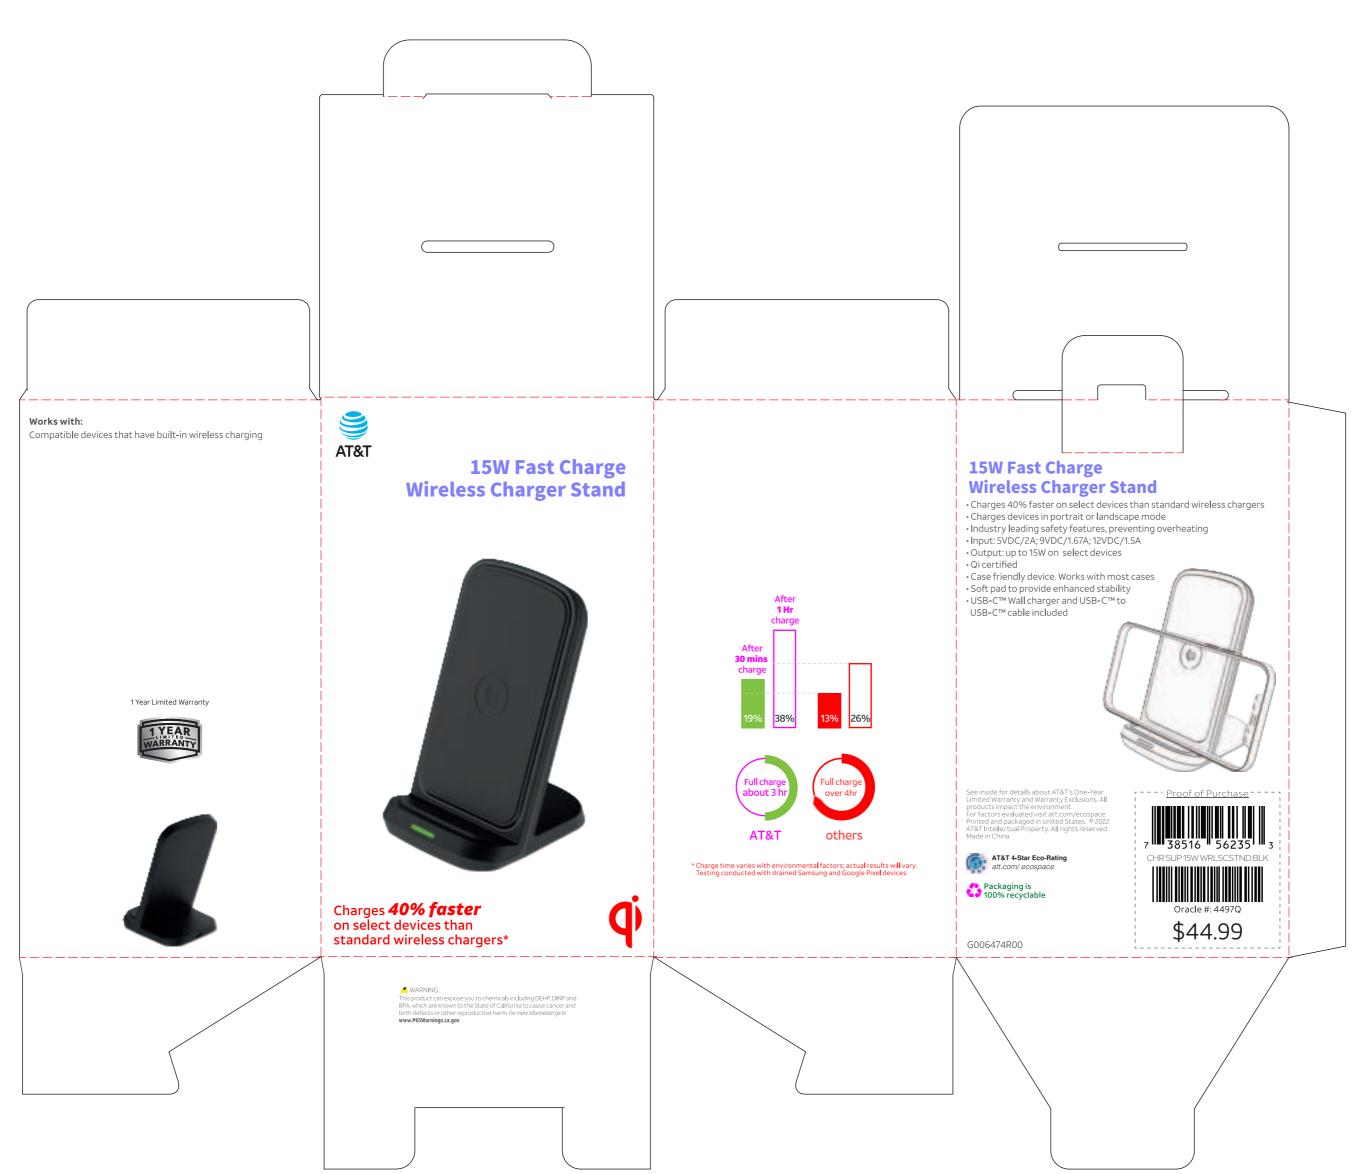

## **Specifications**

Input: 5VDC/2A; 9VDC/1.67A;12VDC/1.5A

Output: up to 15W

Charging Distance: 5mm-6mm

F000222R00

#### CAUTION:

This wireless charger ONLY works on devices that have built-in wireless. Do not attempt to disassemble the wireless charging pad as it might damage the product.

## **Using your Fast Wireless Charging Stand**

- 1 Power up your Wireless Charging Stand using provided USB-C Cable and power supply ONLY. Plug in the USB-C cable into the "USB-C" port as shown on the image.
- 2 Place your Qi-enabled device on the Wireless Charging Stand.

## **Charging Indicator Light Status** (for both stand and pad)

Red flashing light: ERROR, please re-position your device

Green light: CHARGING, lights up green, flashes 3 times and goes off (device will remain charging)

WARNING: Any metallic/conductive object between device and wireless charging pad will cause and ERROR (i.e. metallic plate)

Dieline#: SCNCN0061

ATT 15W Premium Wireless Charging Stand

Size:88\*80\*148mm

Dieline#: SCNCN0061

ATT 15W Premium Wireless Charging Stand

Size:88\*80\*148mm