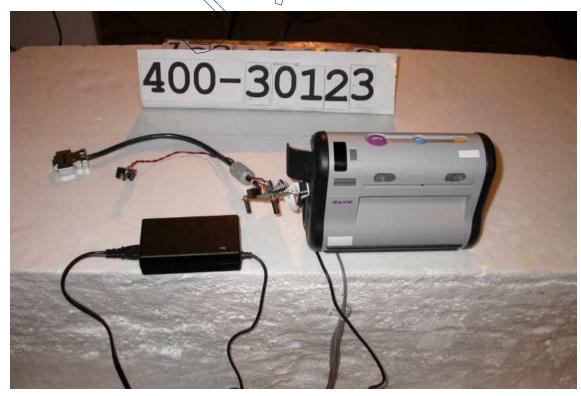

## PHOTOGRAPHS OF EUT CONFIGURATION FOR RADIATED EMISSIONS MEASUREMENT

Photograph present configuration with maximum emission

JQA Application No.:400-30123

Model No. :MB400-B2

Standard : CFR 47 FCC Rules Part 15