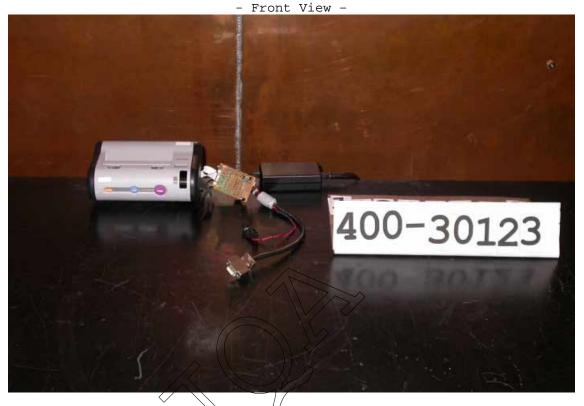

## PHOTOGRAPHS OF EUT CONFIGURATION FOR AC POWER LINE CONDUCTED EMISSIONS MEASUREMENT

Photograph present configuration with  ${\tt maximum}\ {\tt emission}$ 