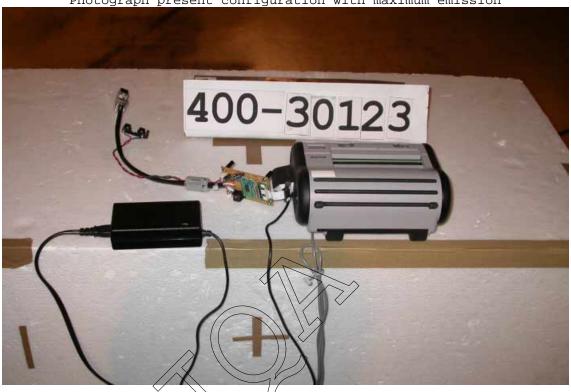

## PHOTOGRAPHS OF EUT CONFIGURATION FOR RADIATED EMISSIONS MEASUREMENT

Photograph present configuration with maximum emission

JQA Application No.:400-30123

Model No. :MB400-B2

Standard : CFR 47 FCC Rules Part 15