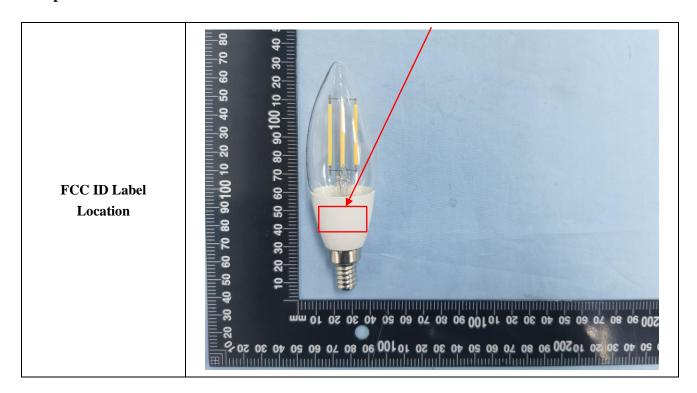

## **ANNEX**

## **EXHIBIT 1 - PRODUCT LABELING**

## **Proposed FCC ID Label Format**

DSB11-AD4 E12 WIFITYW B11,4W,E12,2700K,360lm 120V,60Hz,54mA,01/2020 FCC ID:2AVJP-DSB114WT20BK



<u>Specifications</u>: The label shall be securely affixed to a permanently attached part of the device, in a location where it is visible or easily accessible to the user, and shall not be readily detachable. The label shall be sufficiently durable to remain fully legible and intact on the device in all normal conditions of use throughout the device's expected lifetime.

## **Proposed Label Location on EUT**