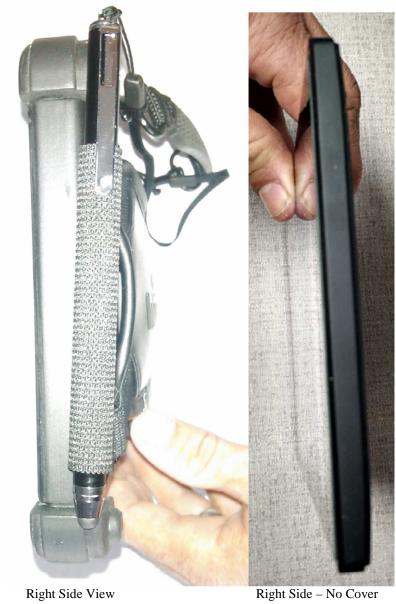

**Item 14**: External Photos - EUT photos, internal and external, showing all faces of the device and all circuitry, and one shot per page. Photos shall show top and bottom of each circuit board, both with and without shields. Internal photos shall show the component placement on the chassis and the chassis assembly. If components are covered by an insulator, provide a photo with the cover on, and one with the cover removed. External photos shall show the overall appearance, the antenna used with the device (if any), and the controls available to the user. Please provide as **ONE** legible PDF document for **internal** photos and **ONE** for **external** photos.



Top View - No Cover



Rear View



Rear View – No Cover



Top View



Top View – No Cover





Bottom View



Bottom View - No Cover



Left Side View



Left Side – No Cover