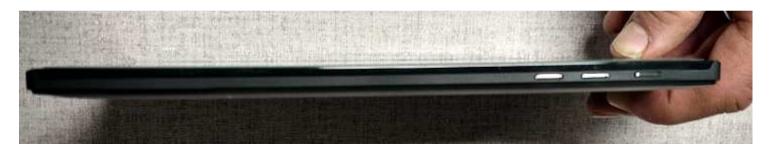

**Item 14**: External Photos - EUT photos, internal and external, showing all faces of the device and all circuitry, and one shot per page. Photos shall show top and bottom of each circuit board, both with and without shields. Internal photos shall show the component placement on the chassis and the chassis assembly. If components are covered by an insulator, provide a photo with the cover on, and one with the cover removed. External photos shall show the overall appearance, the antenna used with the device (if any), and the controls available to the user. Please provide as **ONE** legible PDF document for **internal** photos and **ONE** for **external** photos.