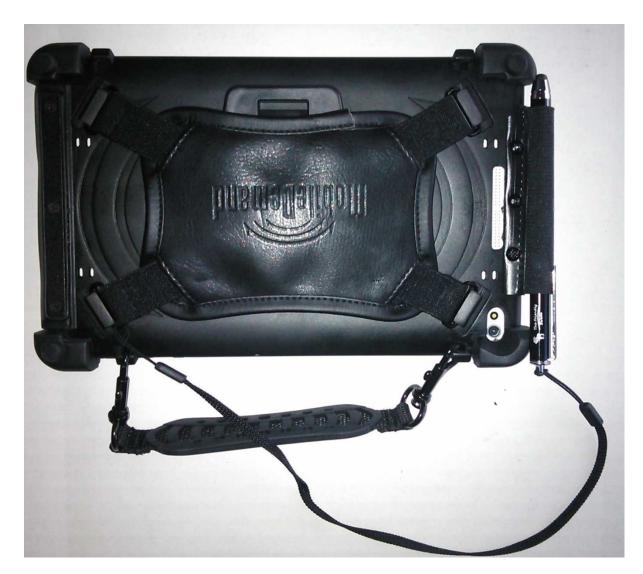

Top View - No Cover

Rear View

Rear View – No Cover

Top View

Top View – No Cover

Bottom View

Bottom View - No Cover

Left Side View