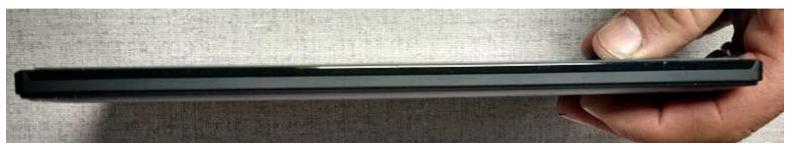

**Item 14**: External Photos - EUT photos, internal and external, showing all faces of the device and all circuitry, and one shot per page. Photos shall show top and bottom of each circuit board, both with and without shields. Internal photos shall show the component placement on the chassis and the chassis assembly. If components are covered by an insulator, provide a photo with the cover on, and one with the cover removed. External photos shall show the overall appearance, the antenna used with the device (if any), and the controls available to the user. Please provide as **ONE** legible PDF document for **internal** photos and **ONE** for **external** photos.