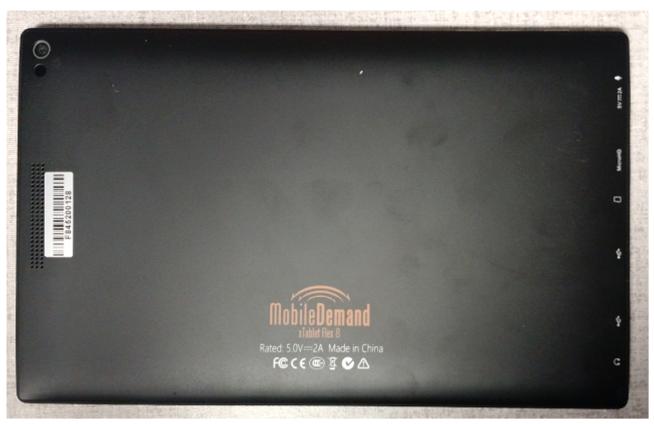

Top View - No Cover

Rear View

Rear View – No Cover

Top View

Top View – No Cover

Bottom View

Bottom View - No Cover

Left Side View