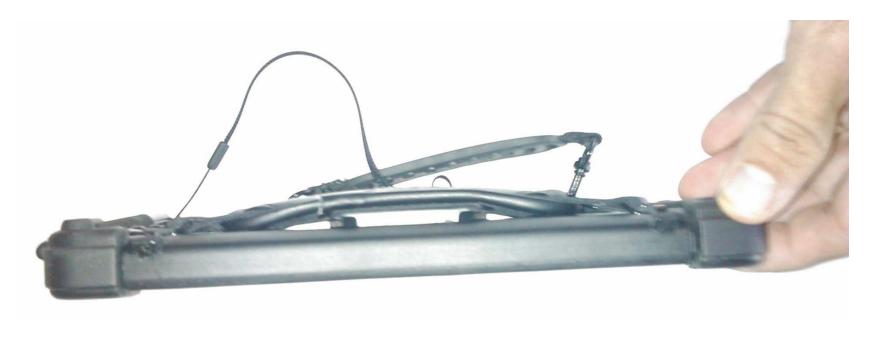

**Item 14**: External Photos - EUT photos, internal and external, showing all faces of the device and all circuitry, and one shot per page. Photos shall show top and bottom of each circuit board, both with and without shields. Internal photos shall show the component placement on the chassis and the chassis assembly. If components are covered by an insulator, provide a photo with the cover on, and one with the cover removed. External photos shall show the overall appearance, the antenna used with the device (if any), and the controls available to the user. Please provide as **ONE** legible PDF document for **internal** photos and **ONE** for **external** photos.