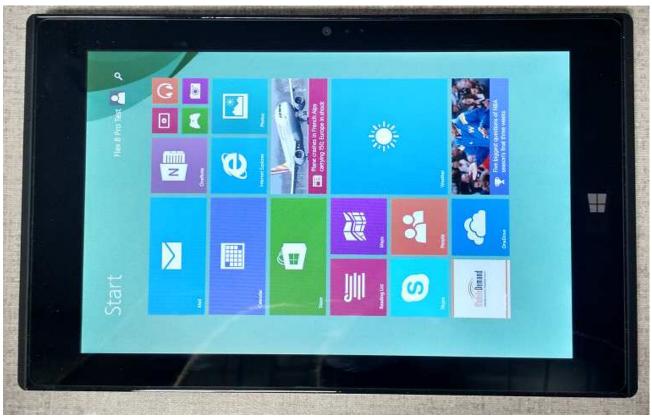

Top View - No Cover

Rear View

Rear View – No Cover

Top View

Top View – No Cover

Bottom View

Bottom View - No Cover

Left Side View