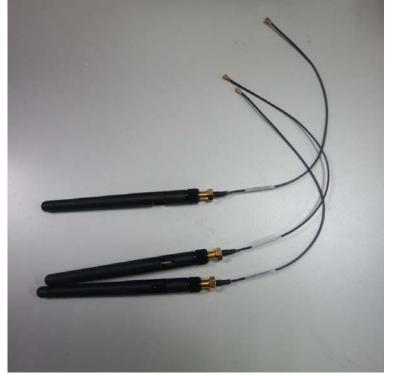

## Figure 3 Antenna (WAND2DBI-SMA)

File Number: C1M1606071Report Number: EM-F160362This test report may be reproduced in full only. The document may only be updated by AUDIX Technology<br/>Corp. personnel. Any changes will be noted in the Document History section of the report.