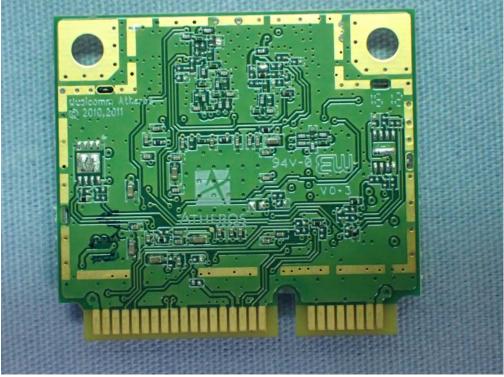

## Figure 2 General Appearance (Back View)

File Number: C1M1606071Report Number: EM-F160362This test report may be reproduced in full only. The document may only be updated by AUDIX Technology<br/>Corp. personnel. Any changes will be noted in the Document History section of the report.