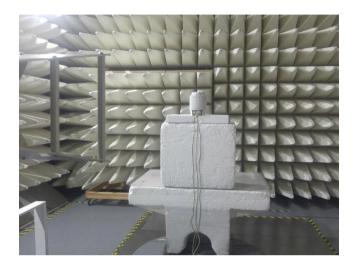

|
|                                      |
|                                      |
|                                      |
|                                      |
|                                      |
|                                      |
|                                      |
|                                      |
|                                      |

## Photograph No.1 Peak output power, OBW measurement setup



## Photograph No.2 Peak output power measurement setup



Photograph No.3
Spurious emissions measurement setup in the anechoic chamber below 30 MHz



Photograph No.4 Spurious emissions measurement setup in the anechoic chamber in 30 -1000 MHz



Photograph No.5
Spurious emissions measurement setup in the anechoic chamber in 1-18 GHz



Photograph No.6
Spurious emissions measurement setup in the anechoic chamber in 18-40 GHz



## Photograph No.7 Spurious emissions measurement setup at the OATS above 40 GHz



## Photograph No.8 Frequency stability measurement setup