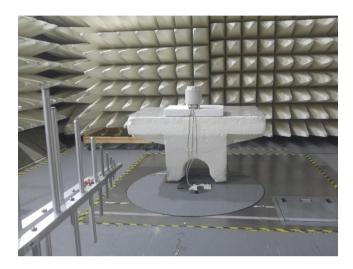

Photograph No.5
Spurious emissions measurement setup in the anechoic chamber in 1-18 GHz

Photograph No.6
Spurious emissions measurement setup in the anechoic chamber in 18-40 GHz