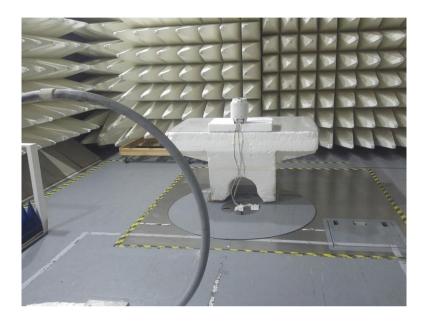

## Photograph No.2 Peak output power measurement setup

Photograph No.3
Spurious emissions measurement setup in the anechoic chamber below 30 MHz

Photograph No.4 Spurious emissions measurement setup in the anechoic chamber in 30 -1000 MHz

Photograph No.5
Spurious emissions measurement setup in the anechoic chamber in 1-18 GHz

Photograph No.6
Spurious emissions measurement setup in the anechoic chamber in 18-40 GHz