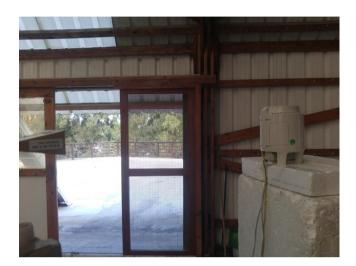

|                                      |
|                                      |
|                                      |
|                                      |
|                                      |
|                                      |
|                                      |
|                                      |
|                                      |
|                                      |
|                                      |
|                                      |
|                                      |
|                                      |
|                                      |
|                                      |
|                                      |
|                                      |

## Photograph No.1 Peak output power, OBW measurement setup



## Photograph No.2 Peak output power measurement setup



Photograph No.3
Spurious emissions measurement setup in the anechoic chamber below 30 MHz



Photograph No.4 Spurious emissions measurement setup in the anechoic chamber in 30 -1000 MHz



Photograph No.5
Spurious emissions measurement setup in the anechoic chamber in 1-18 GHz



Photograph No.6
Spurious emissions measurement setup in the anechoic chamber in 18-40 GHz



## Photograph No.7 Spurious emissions measurement setup at the OATS above 40 GHz



## Photograph No.8 Frequency stability measurement setup