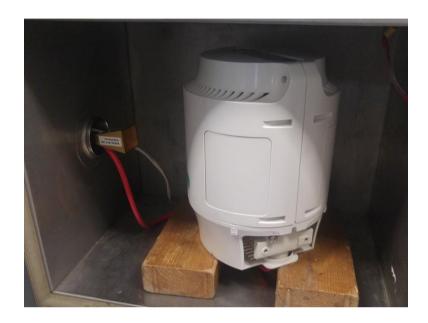

|
|                                      |
|                                      |
|                                      |

## Photograph No.1 Peak output power, OBW measurement setup



## Photograph No.2 Peak output power measurement setup



Photograph No.3
Spurious emissions measurement setup in the anechoic chamber below 30 MHz



Photograph No.4 Spurious emissions measurement setup in the anechoic chamber in 30 -1000 MHz



Photograph No.5
Spurious emissions measurement setup in the anechoic chamber in 1-18 GHz



Photograph No.6
Spurious emissions measurement setup in the anechoic chamber in 18-40 GHz



## Photograph No.7 Spurious emissions measurement setup at the OATS above 40 GHz



## Photograph No.8 Frequency stability measurement setup