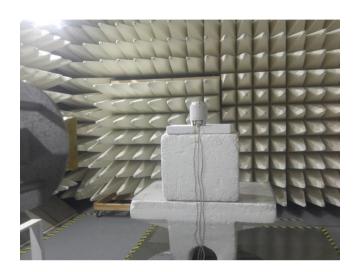

## Photograph No.2 Peak output power measurement setup

Photograph No.3
Spurious emissions measurement setup in the anechoic chamber below 30 MHz

Photograph No.4 Spurious emissions measurement setup in the anechoic chamber in 30 -1000 MHz