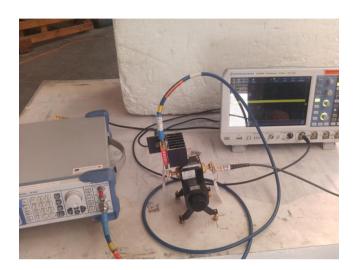

## Photograph No.1 Peak output power, OBW measurement setup

## Photograph No.2 Peak output power measurement setup

Photograph No.3
Spurious emissions measurement setup in the anechoic chamber below 30 MHz

Photograph No.4 Spurious emissions measurement setup in the anechoic chamber in 30 -1000 MHz