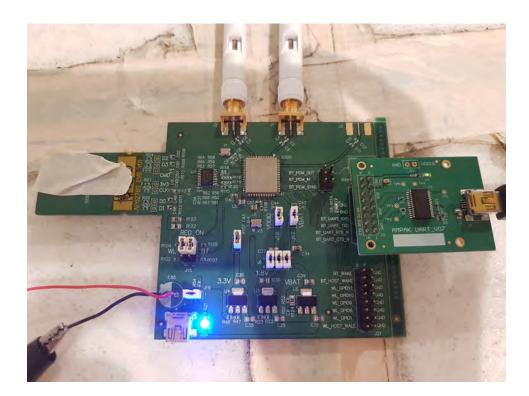

## 1. Photographs of Conducted Emissions Test Configuration

Test mode: Mode 1

**FRONT VIEW** 

**REAR VIEW** 

Page No. : 1 of 6

Report No. : FR412214AD

**CLOSE-UP VIEW** 

Page No. : 2 of 6
Report No. : FR412214AD

## 2. Photographs of Radiated Emissions Test Configuration

Test Configuration: 30MHz~1GHz / Test mode: Mode 1

**FRONT VIEW** 

**REAR VIEW** 

Page No. : 3 of 6

Report No. : FR412214AD

**CLOSE-UP VIEW** 

Page No. : 4 of 6