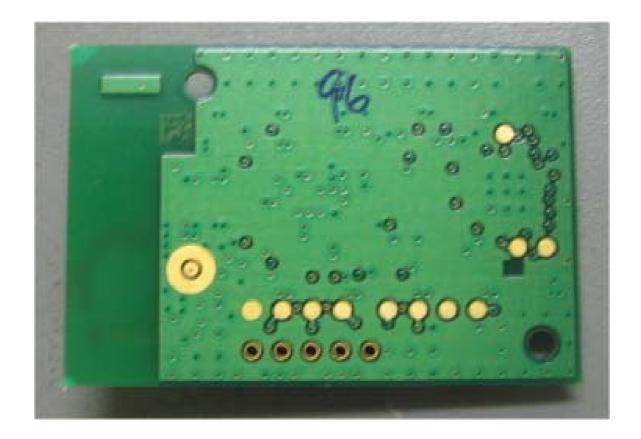

Photograph No.4 "PM-360 (433) ADT" motherboard front view

Photograph No.5 "PM-360 (433) ADT" control panel PCB second side view

Photograph No.6 Motherboard second side view with shield removed