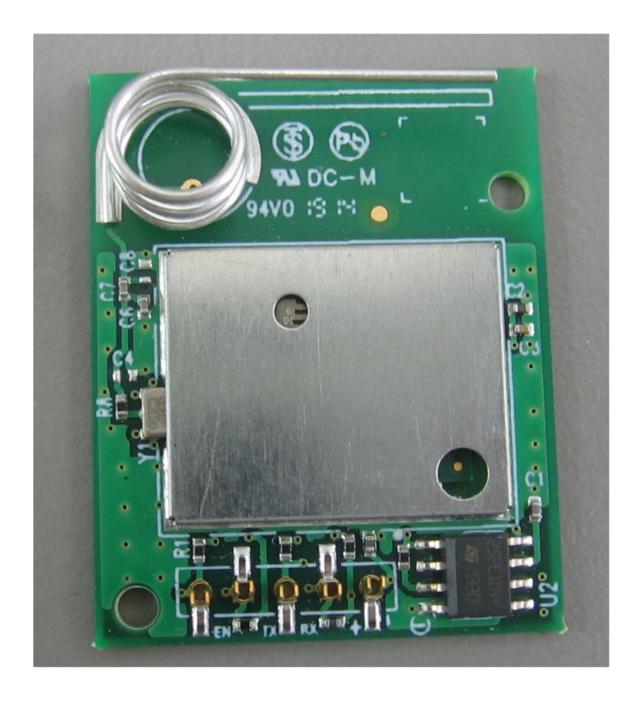

## Photograph No.11 Control panel Wi-Fi module front view

Photograph No.12 Control panel Wi-Fi module second side view