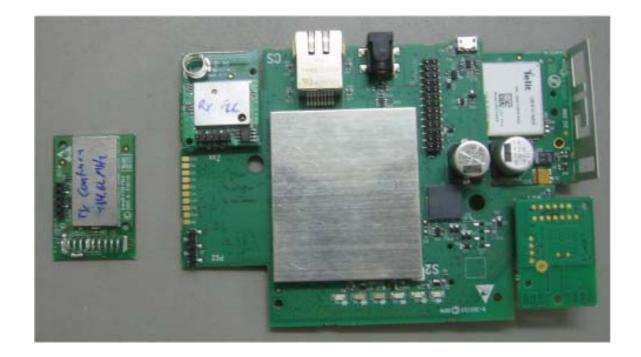

## Photograph No.7 Control panel PG-2 module front view

Photograph No.8 Control panel PG-2 module with shield removed

Photograph No.9 Control panel PG-2 module second side view