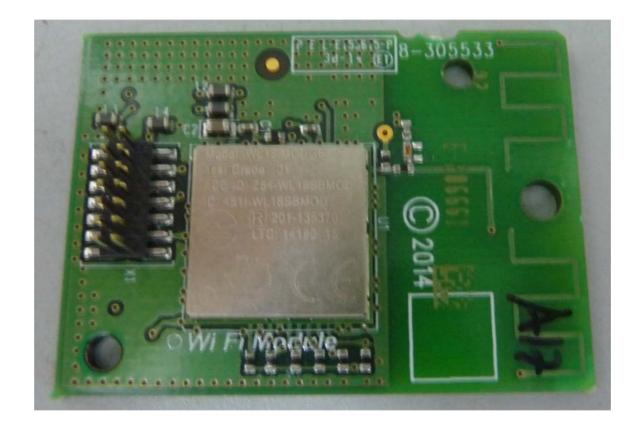

## Photograph No.11 Control panel Wi-Fi module front view

Photograph No.12 Control panel Wi-Fi module second side view