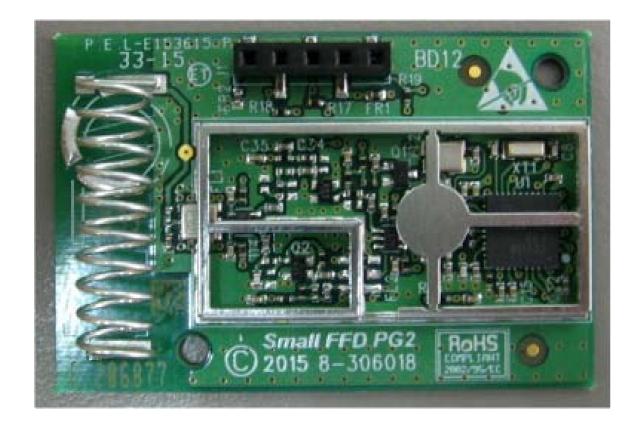

## Photograph No.7 Control panel PG-2 module front view

Photograph No.8 Control panel PG-2 module with shield removed

Photograph No.9 Control panel PG-2 module second side view