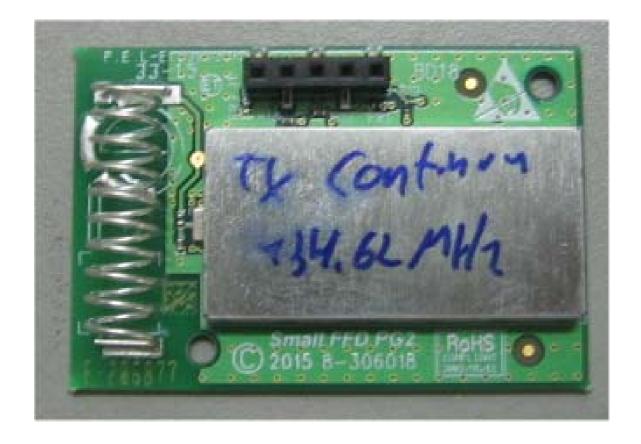

## Photograph No.7 Control panel PG-2 module front view

Photograph No.8 Control panel PG-2 module with shield removed

Photograph No.9 Control panel PG-2 module second side view