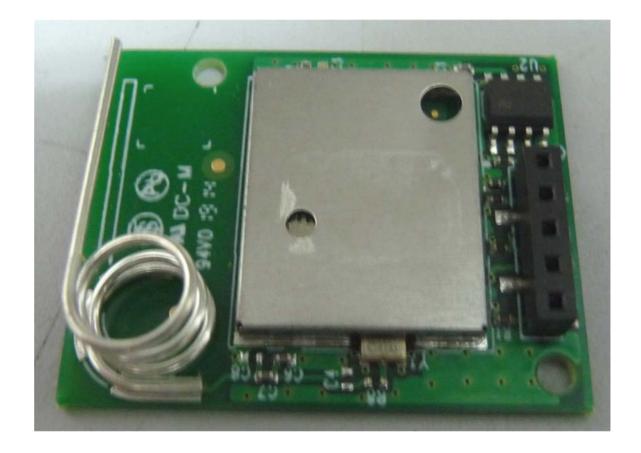

## Photograph No.7 Control panel PG-2 module front view

Photograph No.8 Control panel PG-2 module with shield removed

Photograph No.9 Control panel PG-2 module second side view