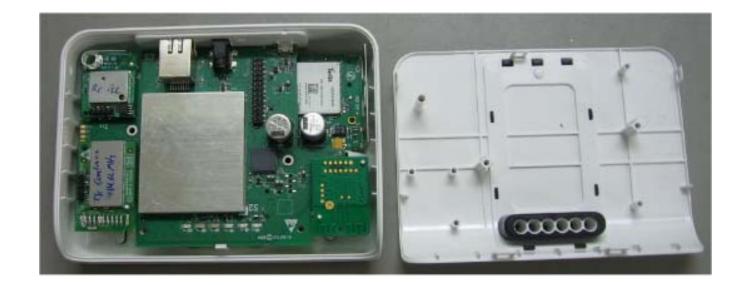

Photograph No.1 "PM-360 (433) ADT" control panel internal view

Photograph No.2 "PM-360 (433) ADT" control panel PCB front view

Photograph No.3 "PM-360 (433) ADT" motherboard front view with PG-2 module removed