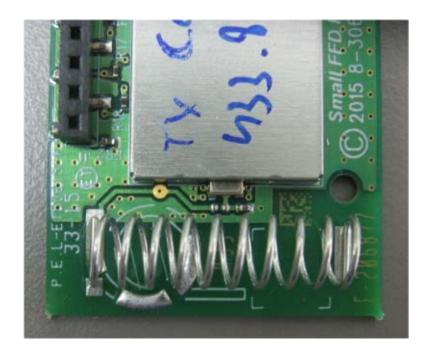

|
|                                                             |
|                                                             |

Photograph No.1 "PM-360 (433) ADT" control panel internal view



Photograph No.2 "PM-360 (433) ADT" control panel PCB front view



Photograph No.3 "PM-360 (433) ADT" motherboard front view with PG-2 module removed



Photograph No.4 "PM-360 (433) ADT" motherboard front view



Photograph No.5 "PM-360 (433) ADT" control panel PCB second side view



Photograph No.6 Motherboard second side view with shield removed



## Photograph No.7 Control panel PG-2 module front view



Photograph No.8 Control panel PG-2 module with shield removed



Photograph No.9 Control panel PG-2 module second side view



## Photograph No.10 Control panel PG-2 module antenna view



## Photograph No.11 Control panel Wi-Fi module front view



Photograph No.12 Control panel Wi-Fi module second side view



## Photograph No.13 Control panel Zwave module front view



Photograph No.14 Control panel Zwave module front view



Photograph No.15 Control panel Zwave module second side view



Photograph No.16 Control panel 2G/3G module front view



Photograph No.17 Control panel 2G/3G module second side view