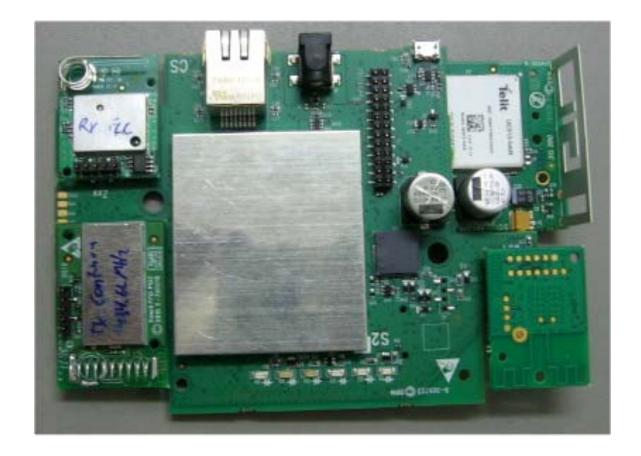

Photograph No.4 "PM-360 (433) ADT" motherboard front view

Photograph No.5 "PM-360 (433) ADT" control panel PCB second side view

Photograph No.6 Motherboard second side view with shield removed