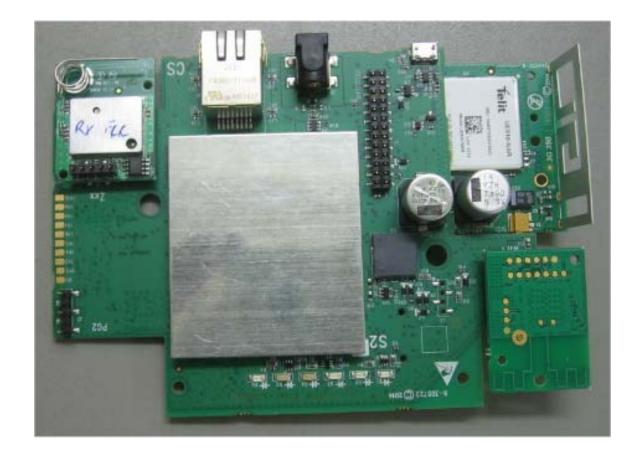

Photograph No.4 "PM-360 (433) ADT" motherboard front view

Photograph No.5 "PM-360 (433) ADT" control panel PCB second side view

Photograph No.6 Motherboard second side view with shield removed