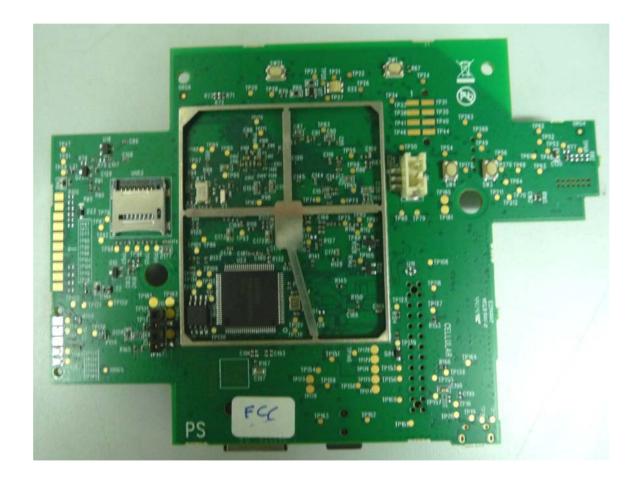

Photograph No.4 "PM-360 (433) ADT" motherboard front view

Photograph No.5 "PM-360 (433) ADT" control panel PCB second side view

Photograph No.6 Motherboard second side view with shield removed