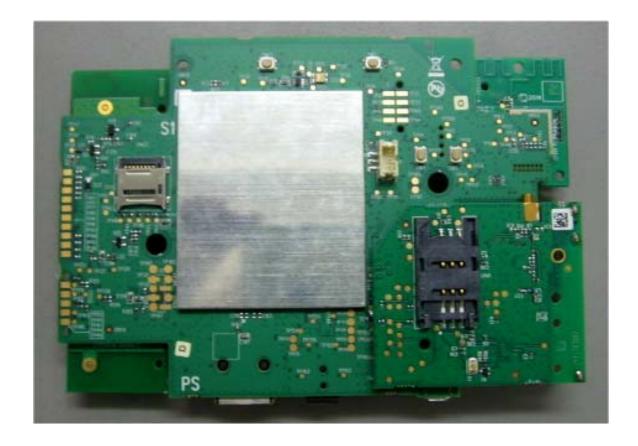

Photograph No.1 "PM-360 (433) ADT" control panel internal view

Photograph No.2 "PM-360 (433) ADT" control panel PCB front view

Photograph No.3 "PM-360 (433) ADT" motherboard front view with PG-2 module removed

Photograph No.4 "PM-360 (433) ADT" motherboard front view

Photograph No.5 "PM-360 (433) ADT" control panel PCB second side view

Photograph No.6 Motherboard second side view with shield removed