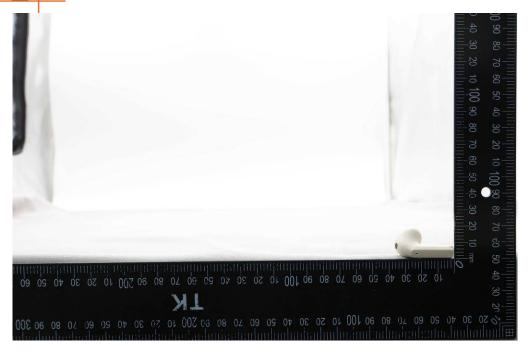

### External Left Earbud White

Unless otherwise stated the results shown in this test report refer only to the sample(s) tested and such sample(s) are retained for 90 days only. 险非只有的明,此想生红用做影响过少样具色素,同时此样里做足列的手。木型生土硕木八司丰富纯可,不可可以推测。