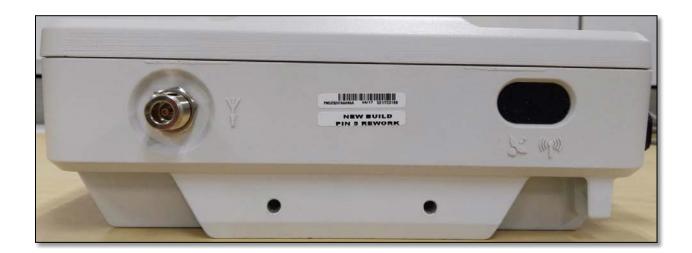

| 3C             |
|                                                      | 4. | Side View of Base Radio (Left)                              | 3D             |
|                                                      | 5. | Side View of Base Radio (Right)                             | 3E             |
|                                                      | 6. | Top View of Base Radio                                      | 3F             |
|                                                      | 7. | Bottom View of Base Radio                                   | 3G             |

### Exhibit 3A - Front View of Base Radio



Exhibit 3B – Front View of Base Radio, Front Cover and Front Panel Removed



### Exhibit 3C - Back View of Base Radio



# Exhibit 3D -Side View of Base Radio (Left)



# Exhibit 3E -Side View of Base Radio (Right)



### Exhibit 3F - Top View of Base Radio



### Exhibit 3G - Bottom View of Base Radio