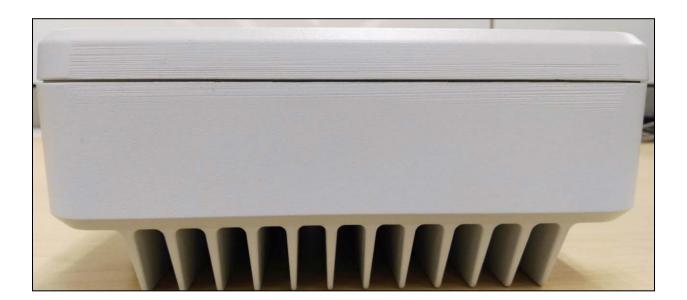

w of Base Radio (Left)                              | 3D             |
|                                                      | 5. | Side View of Base Radio (Right)                             | 3E             |
|                                                      | 6. | Top View of Base Radio                                      | 3F             |
|                                                      | 7. | Bottom View of Base Radio                                   | 3G             |

### Exhibit 3A - Front View of Base Radio



Exhibit 3B – Front View of Base Radio, Front Cover and Front Panel Removed



### Exhibit 3C - Back View of Base Radio



# Exhibit 3D -Side View of Base Radio (Left)



# Exhibit 3E -Side View of Base Radio (Right)



### Exhibit 3F - Top View of Base Radio



### Exhibit 3G - Bottom View of Base Radio