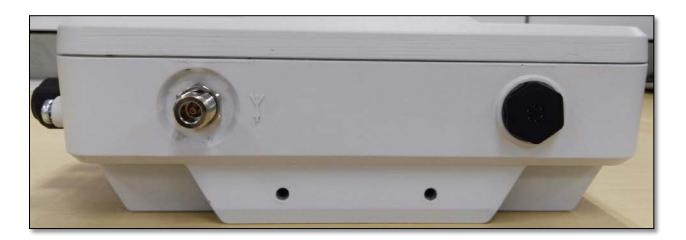

# Exhibit 3D -Side View of Base Radio (Left)

# Exhibit 3E -Side View of Base Radio (Right)