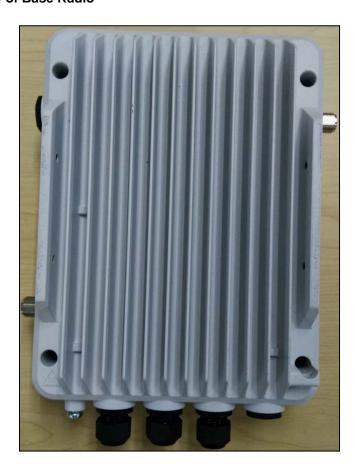

of Base Radio                                     | 3C             |
|                                                      | 4. | Side View of Base Radio (Left)                              | 3D             |
|                                                      | 5. | Side View of Base Radio (Right)                             | 3E             |
|                                                      | 6. | Top View of Base Radio                                      | 3F             |
|                                                      | 7. | Bottom View of Base Radio                                   | 3G             |

### Exhibit 3A - Front View of Base Radio



Exhibit 3B – Front View of Base Radio, Front Cover and Front Panel Removed



### Exhibit 3C - Back View of Base Radio



# Exhibit 3D -Side View of Base Radio (Left)



# Exhibit 3E -Side View of Base Radio (Right)



### Exhibit 3F - Top View of Base Radio



### Exhibit 3G - Bottom View of Base Radio