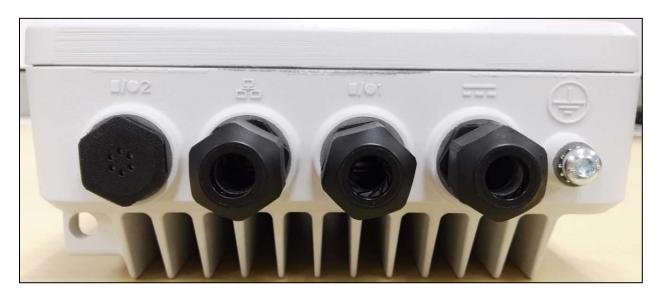

### Exhibit 3C - Back View of Base Radio

### Exhibit 3G - Bottom View of Base Radio