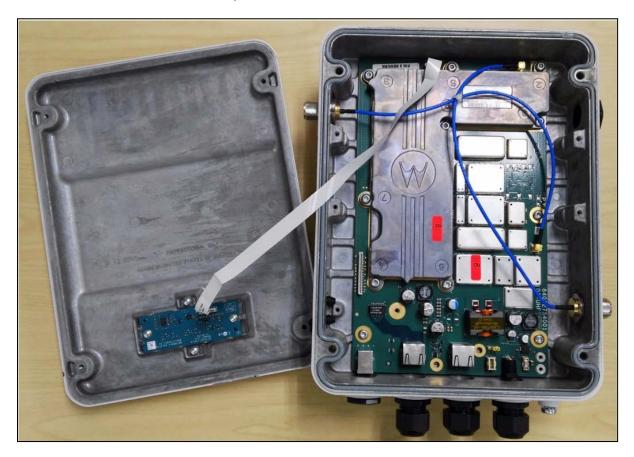

### Exhibit 3A - Front View of Base Radio

Exhibit 3B – Front View of Base Radio, Front Cover and Front Panel Removed