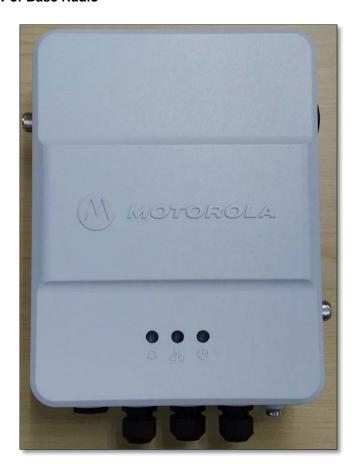

### Exhibit 3A - Front View of Base Radio

Exhibit 3B – Front View of Base Radio, Front Cover and Front Panel Removed