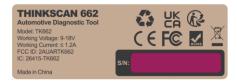

## **FCC Label Sample**

## **FCC Label Specifications**

Text is Black in color and is justified. Labels are printed in indelible ink on permanent adhesive backing or silk-screened onto the EUT or shall be affixed at a conspicuous location on the EUT. Where the EUT is constructed in two or more sections connected by wires and marketed together, the above statement is required to be affixed only to the main control unit. When the EUT is so small or for such use that it is not practicable to place the statement on it, the above information shall be placed in a prominent location in the instruction manual or pamphlet supplied to the user or, alternatively, shall be placed on the container in which the device is marketed.