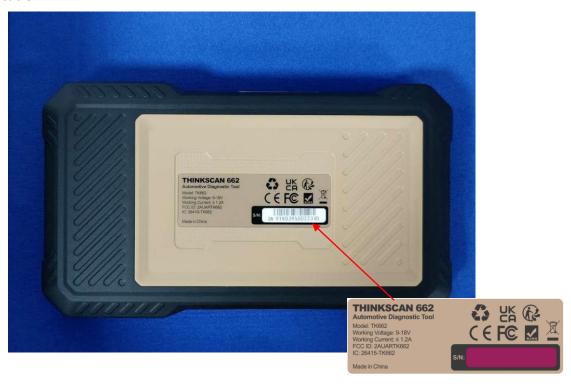

## **Annex D. Label and Information**

## **FCC Label Sample**



## **FCC Label Specifications**

Text is Black in color and is justified. Labels are printed in indelible ink on permanent adhesive backing or silk-screened onto the EUT or shall be affixed at a conspicuous location on the EUT. Where the EUT is constructed in two or more sections connected by wires and marketed together, the above statement is required to be affixed only to the main control unit. When the EUT is so small or for such use that it is not practicable to place the statement on it, the above information shall be placed in a prominent location in the instruction manual or pamphlet supplied to the user or, alternatively, shall be placed on the container in which the device is marketed.

## **FCC Label Location**