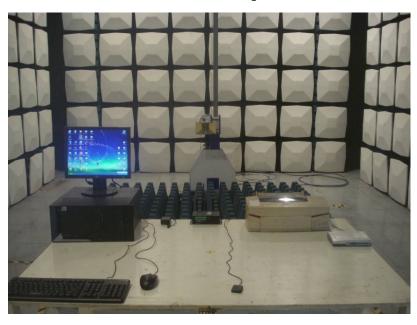

**Conducted Emissions Test Setup – Side View (for Adapter 2)** 

**Below 1GHz** 

Radiated Emissions Test Setup - Front View (for Adapter 1)

Radiated Emissions Test Setup - Rear View (for Adapter 1)

Radiated Emissions Test Setup - Front View (for Adapter 2)

**Radiated Emissions Test Setup - Rear View (for Adapter 2)** 

**Above 1GHz** 

**Radiated Emissions Test Setup - Front View** 

**Radiated Emissions Test Setup - Rear View** 