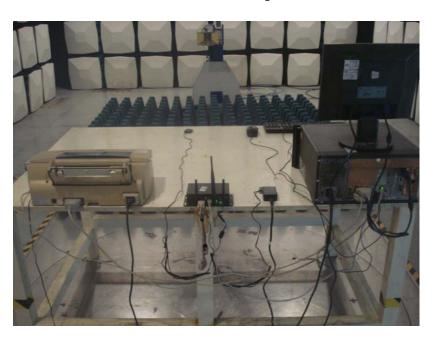

**Conducted Emissions Test Setup – Side View (for Adapter 2)** 

**Below 1GHz** 

Radiated Emissions Test Setup - Front View (for Adapter 1)

Radiated Emissions Test Setup - Rear View (for Adapter 1)

Radiated Emissions Test Setup - Front View (for Adapter 2)

**Radiated Emissions Test Setup - Rear View (for Adapter 2)** 

**Above 1GHz** 

**Radiated Emissions Test Setup - Front View** 

**Radiated Emissions Test Setup - Rear View** 