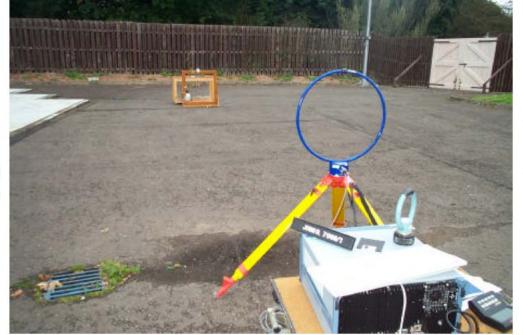

PAC International Ltd A Stanley Security Solutions Business 1 Park Gate Close, Bredbury, Stockport, Cheshire, SK6 2SZ, UK t: +44 (0) 161 406 3400 f: +44 (0) 161 430 8658 www.pac.co.uk

Photographs of test setup.