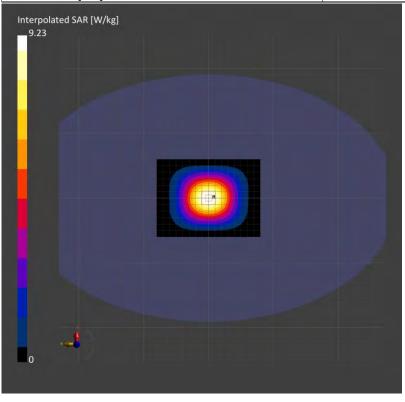

#### Maximum value

| Summary of Maximum SAR and Power Density Value |                                  |                        |                       |  |
|------------------------------------------------|----------------------------------|------------------------|-----------------------|--|
| Mode                                           | Highest SAR 1g<br>Body<br>(W/kg) | Highest APD<br>(W/m^2) | Highest PD<br>(W/m^2) |  |
| Bluetooth(GFSK)                                | 0.23                             | N/A                    | N/A                   |  |
| 2.4G WLAN                                      | 1.11                             | N/A                    | N/A                   |  |
| 5G WLAN                                        | 1.03                             | N/A                    | N/A                   |  |
| 6G WLAN                                        | 0.67                             | 5.06                   | 9.23                  |  |