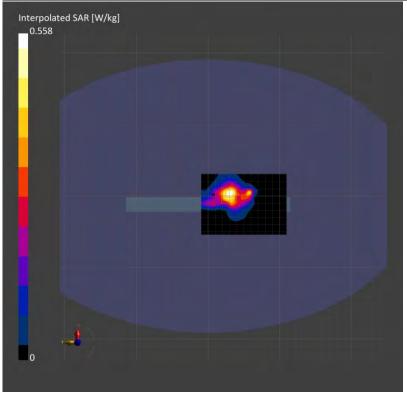

#### 3.5 System check

The microwave circuit arrangement for system check is sketched in below. The daily system accuracy verification occurs within the flat section of the SAM phantom and ELI phantom. A SAR measurement was performed to see if the measured SAR was within +/- 10% from the target

The tests were conducted on the same days as the measurement of the DUT. The obtained results from the system accuracy verification are displayed with SAR values normalized to 1W forward power delivered to the dipole.

During the tests, the liquid depth from the center of the flat phantom to the liquid top surface was 15 cm above in all the cases. It is seen that the system is operating within its specification, as the results are within acceptable tolerance of the reference values.