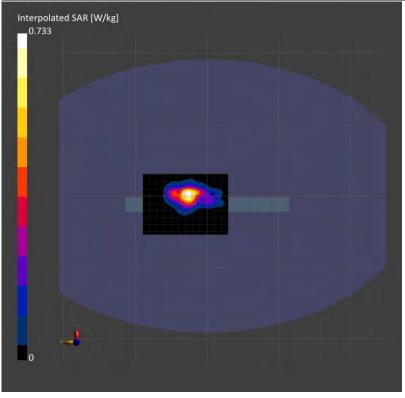

#### 3.5 System check

The microwave circuit arrangement for system check is sketched in below. The daily system accuracy verification occurs within the flat section of the SAM phantom and ELI phantom. A SAR measurement was performed to see if the measured SAR was within +/- 10% from the target

The tests were conducted on the same days as the measurement of the DUT. The obtained results from the system accuracy verification are displayed with SAR values normalized to 1W forward power delivered to the dipole.

During the tests, the liquid depth from the center of the flat phantom to the liquid top surface was 15 cm above in all the cases. It is seen that the system is operating within its specification, as the results are within acceptable tolerance of the reference values.