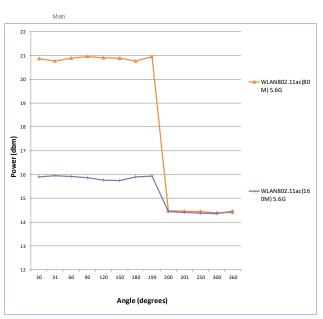

### **Description of EUT**

| Product Name                                  | Notebook Computer                                                                                             |                                                                                                                              |  |
|-----------------------------------------------|---------------------------------------------------------------------------------------------------------------|------------------------------------------------------------------------------------------------------------------------------|--|
| Brand Name                                    | acer                                                                                                          |                                                                                                                              |  |
| Model No.                                     | N20Q11                                                                                                        |                                                                                                                              |  |
| FCC ID                                        | HLZAX211D2                                                                                                    |                                                                                                                              |  |
| Integrated WLAN Module                        | Brand Name: Intel® Wi-Fi 6E AX211<br>Model Name: AX211D2W                                                     |                                                                                                                              |  |
| Mode                                          | WLAN: 802.11a/b/g/n/ac/ax<br>HT20/HT40/VHT20/VHT40/VHT80/VHT160/HE20/HE40/HE8<br>HE160<br>Bluetooth BR/EDR/LE |                                                                                                                              |  |
| Duty Cycle                                    | WLAN802.11                                                                                                    | Please refer to section 7                                                                                                    |  |
| Duty Cycle                                    | Bluetooth                                                                                                     | Please refer to section 7                                                                                                    |  |
|                                               | 802.11 b/g/n/ax                                                                                               | 2.4GHz (2400.0 – 2483.5 MHz)                                                                                                 |  |
| Supported radios (TV                          | 802.11a/n/ac/ax                                                                                               | 5.2GHz (5150.0 –5350.0 MHz)<br>5.6GHz (5470.0 – 5725.0 MHz)<br>5.8GHz (5725.0 – 5850.0 MHz)                                  |  |
| Supported radios (TX<br>Frequency Range, MHz) | 802.11ax                                                                                                      | 6.2GHz (5925.0 – 6425.0 MHz)<br>6.5GHz (6425.0 – 6525.0 MHz)<br>6.7GHz (6525.0 – 6875.0 MHz)<br>7.0GHz (6875.0 – 7125.0 MHz) |  |
|                                               | Bluetooth 5.2                                                                                                 | 2.4GHz (2400.0 – 2483.5 MHz)                                                                                                 |  |