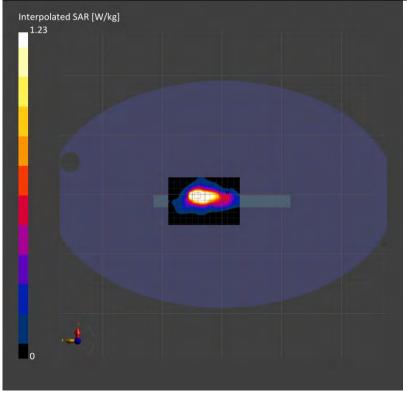

#### 3.5 System check

The microwave circuit arrangement for system check is sketched in below. The daily system accuracy verification occurs within the flat section of the SAM phantom and ELI phantom. A SAR measurement was performed to see if the measured SAR was within +/- 10% from the target

The tests were conducted on the same days as the measurement of the DUT. The obtained results from the system accuracy verification are displayed with SAR values normalized to 1W forward power delivered to the dipole.

During the tests, the liquid depth from the center of the flat phantom to the liquid top surface was 15 cm above in all the cases. It is seen that the system is operating within its specification, as the results are within acceptable tolerance of the reference values.