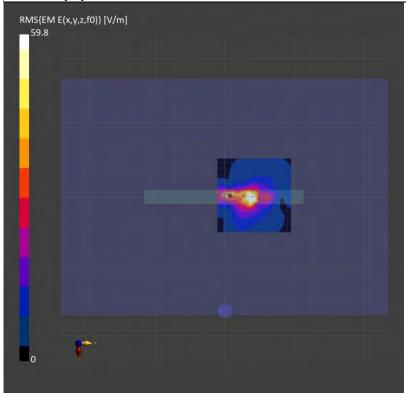

#### 3.5 System check

The microwave circuit arrangement for system check is sketched in below. The daily system accuracy verification occurs within the flat section of the SAM phantom and ELI phantom. A SAR measurement was performed to see if the measured SAR was within +/- 10% from the target

The tests were conducted on the same days as the measurement of the DUT. The obtained results from the system accuracy verification are displayed with SAR values normalized to 1W forward power delivered to the dipole.

During the tests, the liquid depth from the center of the flat phantom to the liquid top surface was 15 cm above in all the cases. It is seen that the system is operating within its specification, as the results are within acceptable tolerance of the reference values.