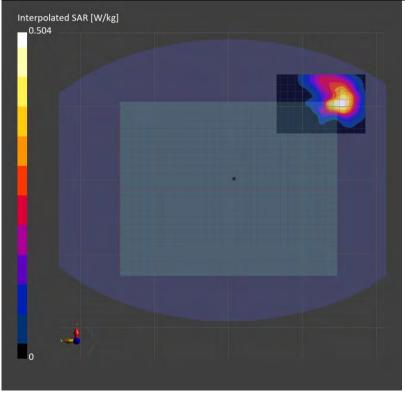

#### 3.5 System check

The microwave circuit arrangement for system check is sketched in below. The daily system accuracy verification occurs within the flat section of the SAM phantom and ELI phantom. A SAR measurement was performed to see if the measured SAR was within +/- 10% from the target

The tests were conducted on the same days as the measurement of the DUT. The obtained results from the system accuracy verification are displayed with SAR values normalized to 1W forward power delivered to the dipole.

During the tests, the liquid depth from the center of the flat phantom to the liquid top surface was 15 cm above in all the cases. It is seen that the system is operating within its specification, as the results are within acceptable tolerance of the reference values.

The block diagram of system check

Unless otherwise stated the results shown in this test report refer only to the sample(s) tested and such sample(s) are retained for 90 days only. 除非另有說明,此報告結果僅對測試之樣品負責,同時此樣品僅保留90天。本報告未經本公司書面許可,不可部份複製