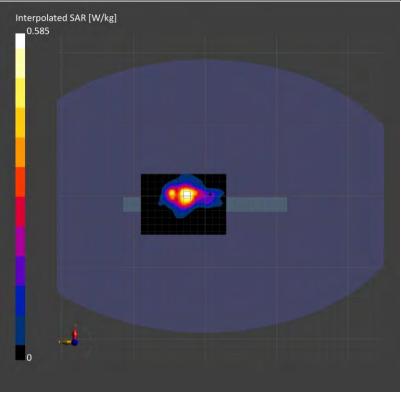

#### 3.5 System check

The microwave circuit arrangement for system check is sketched in below. The daily system accuracy verification occurs within the flat section of the SAM phantom and ELI phantom. A SAR measurement was performed to see if the measured SAR was within +/- 10% from the target

The tests were conducted on the same days as the measurement of the DUT. The obtained results from the system accuracy verification are displayed with SAR values normalized to 1W forward power delivered to the dipole.

During the tests, the liquid depth from the center of the flat phantom to the liquid top surface was 15 cm above in all the cases. It is seen that the system is operating within its specification, as the results are within acceptable tolerance of the reference values.