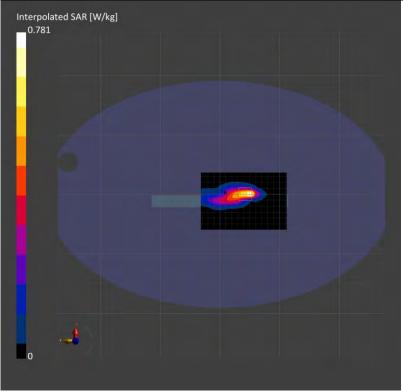

#### 3.5 System check

The microwave circuit arrangement for system check is sketched in below. The daily system accuracy verification occurs within the flat section of the SAM phantom and ELI phantom. A SAR measurement was performed to see if the measured SAR was within +/- 10% from the target

The tests were conducted on the same days as the measurement of the DUT. The obtained results from the system accuracy verification are displayed with SAR values normalized to 1W forward power delivered to the dipole.

During the tests, the liquid depth from the center of the flat phantom to the liquid top surface was 15 cm above in all the cases. It is seen that the system is operating within its specification, as the results are within acceptable tolerance of the reference values.

The block diagram of system check

Unless otherwise stated the results shown in this test report refer only to the sample(s) tested and such sample(s) are retained for 90 days only. 除非另有說明,此報告結果僅對測試之樣品負責,同時此樣品僅保留90天。本報告未經本公司書面許可,不可部份複製