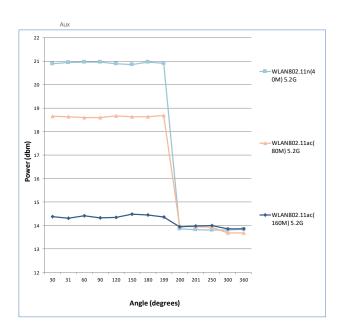

### **Description of EUT**

| Product Name                                  | Notebook Computer                                                                                             |                                                                                                                              |  |
|-----------------------------------------------|---------------------------------------------------------------------------------------------------------------|------------------------------------------------------------------------------------------------------------------------------|--|
| Brand Name                                    | acer                                                                                                          |                                                                                                                              |  |
| Model No.                                     | N20Q11                                                                                                        |                                                                                                                              |  |
| FCC ID                                        | HLZAX211D2                                                                                                    |                                                                                                                              |  |
| Integrated WLAN Module                        | Brand Name: Intel® Wi-Fi 6E AX211<br>Model Name: AX211D2W                                                     |                                                                                                                              |  |
| Mode                                          | WLAN: 802.11a/b/g/n/ac/ax<br>HT20/HT40/VHT20/VHT40/VHT80/VHT160/HE20/HE40/HE8<br>HE160<br>Bluetooth BR/EDR/LE |                                                                                                                              |  |
| Duty Cycle                                    | WLAN802.11                                                                                                    | Please refer to section 7                                                                                                    |  |
| Duty Cycle                                    | Bluetooth                                                                                                     | Please refer to section 7                                                                                                    |  |
|                                               | 802.11 b/g/n/ax                                                                                               | 2.4GHz (2400.0 – 2483.5 MHz)                                                                                                 |  |
| Supported radios (TV                          | 802.11a/n/ac/ax                                                                                               | 5.2GHz (5150.0 –5350.0 MHz)<br>5.6GHz (5470.0 – 5725.0 MHz)<br>5.8GHz (5725.0 – 5850.0 MHz)                                  |  |
| Supported radios (TX<br>Frequency Range, MHz) | 802.11ax                                                                                                      | 6.2GHz (5925.0 – 6425.0 MHz)<br>6.5GHz (6425.0 – 6525.0 MHz)<br>6.7GHz (6525.0 – 6875.0 MHz)<br>7.0GHz (6875.0 – 7125.0 MHz) |  |
|                                               | Bluetooth 5.2                                                                                                 | 2.4GHz (2400.0 – 2483.5 MHz)                                                                                                 |  |