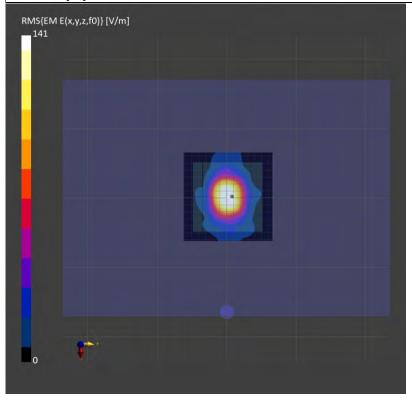

#### **Block Diagram (DASY6)**

Power density measurements for mmWave frequencies were performed using SPEAG DASY6 with cDASY6 5G module. The DASY6 included a high precision robotics system (Staubli), robot controller, desktop computer, near-field probe, probe alignment sensor, and the 5G phantom cover.

#### **EUmmWVx** probe

The EUmmWVx probe is based on the pseudo-vector probe design, which not only measures the field magnitude but also derives its polarization ellipse. The design entails two small 0.8mm dipole sensors mechanically protected by high-density foam, printed on both sides of a 0.9mm wide and 0.12mm thick glass substrate. The body of the probe is specifically constructed to minimize distortion by the scattered fields. The probe consist of two sensors with different angles (1 and 2) arranged in the same plane in the probe axis. Three or more measurements of the two sensors are taken for different probe rotational angles to derive the amplitude and polarization information. The probe design allows measurements at distances as small as 2mm from the sensors to the surface of the device under test (DUT). The typical sensor to probe tip distance is 1.5 mm. The exact distance is calibrated.

Page: 13 of 139

| Frequency Range          | 750 MHz – 110 GHz                          |
|--------------------------|--------------------------------------------|
| Dynamic Range            | < 20 V/m – 10,000 V/m with PRE-10 (min <   |
|                          | 50 V/m - 3000 V/m)                         |
| Position Precision       | < 0.2 mm (DASY6)                           |
| Dimensions               | Overall length: 337 mm (tip: 20 mm)        |
|                          | Tip diameter: encapsulation 8 mm           |
|                          | (internal sensor < 1mm)                    |
|                          | Distance from probe tip to dipole centers: |
|                          | < 2 mm. Sensor displacement to probe's     |
|                          | calibration point: < 0.3 mm                |
| Applications             | E-field measurements of 5G devices and     |
|                          | other mm-wave transmitters operating       |
|                          | above 10GHz in < 2 mm distance from        |
|                          | device (free-space).Power density, H-field |
|                          | and far-field analysis using total field   |
|                          | reconstruction (cDASY6 5G module           |
| sensor— 1,5mm calibrated | required)                                  |
| e e                      |                                            |
|                          |                                            |
| device                   |                                            |
| Compatibility            | cDASY6 + 5G-Module SW1.0 and higher        |

#### mmWave Phantom

The mmWave Phantom approximates free-space conditions, allowing for the evaluation of the antenna side of the device and the front (screen) side or any opposite-radiating side of wireless devices operating above 10 GHz without distorting the RF field. It consists of a 40mm thick Rohacell plate used as a test bed, which has a loss tangent (tan  $\delta$  )  $\leq$  0.05 and a relative permittivity ( $\epsilon r$ )  $\leq$  1.2. High-performance RF absorbers are placed below the foam.