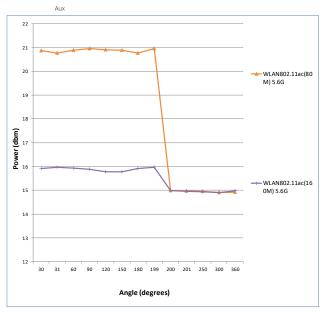

### **Description of EUT**

| Product Name                                  | Notebook Computer                                                                                             |                                                                                                                              |  |
|-----------------------------------------------|---------------------------------------------------------------------------------------------------------------|------------------------------------------------------------------------------------------------------------------------------|--|
| Brand Name                                    | acer                                                                                                          |                                                                                                                              |  |
| Model No.                                     | N20Q11                                                                                                        |                                                                                                                              |  |
| FCC ID                                        | HLZAX211D2                                                                                                    |                                                                                                                              |  |
| Integrated WLAN Module                        | Brand Name: Intel® Wi-Fi 6E AX211<br>Model Name: AX211D2W                                                     |                                                                                                                              |  |
| Mode                                          | WLAN: 802.11a/b/g/n/ac/ax<br>HT20/HT40/VHT20/VHT40/VHT80/VHT160/HE20/HE40/HE8<br>HE160<br>Bluetooth BR/EDR/LE |                                                                                                                              |  |
| Duty Cycle                                    | WLAN802.11                                                                                                    | Please refer to section 7                                                                                                    |  |
| Duty Cycle                                    | Bluetooth                                                                                                     | Please refer to section 7                                                                                                    |  |
|                                               | 802.11 b/g/n/ax                                                                                               | 2.4GHz (2400.0 – 2483.5 MHz)                                                                                                 |  |
| Supported radios (TV                          | 802.11a/n/ac/ax                                                                                               | 5.2GHz (5150.0 –5350.0 MHz)<br>5.6GHz (5470.0 – 5725.0 MHz)<br>5.8GHz (5725.0 – 5850.0 MHz)                                  |  |
| Supported radios (TX<br>Frequency Range, MHz) | 802.11ax                                                                                                      | 6.2GHz (5925.0 – 6425.0 MHz)<br>6.5GHz (6425.0 – 6525.0 MHz)<br>6.7GHz (6525.0 – 6875.0 MHz)<br>7.0GHz (6875.0 – 7125.0 MHz) |  |
|                                               | Bluetooth 5.2                                                                                                 | 2.4GHz (2400.0 – 2483.5 MHz)                                                                                                 |  |