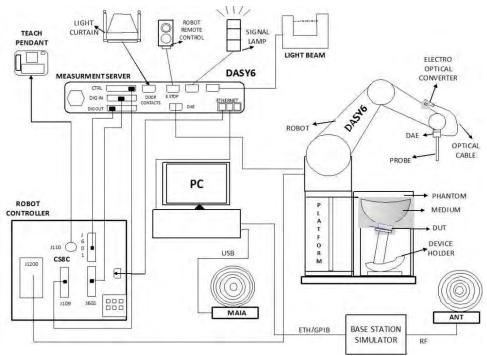

#### **Block Diagram (DASY6)**

The DASY system used for performing compliance tests consists of the following items:

- A standard high precision 6-axis robot with controller, teach pendant and software. An arm extension for accommodating the data acquisition electronics (DAE).
- An isotropic field probe optimized and calibrated for the targeted measurement.
- A data acquisition electronics (DAE) which performs the signal amplification, signal multiplexing, AD-conversion, offset measurements, mechanical surface detection, collision detection, etc. The unit is battery powered with standard or rechargeable batteries. The signal is optically transmitted to the EOC.
- The Electro-optical converter (EOC) performs the conversion from optical to electrical signals for the digital communication to the DAE. To use optical surface detection, a special version of the EOC is required. The EOC signal is transmitted to the measurement server.
- The function of the measurement server is to perform the time critical tasks such as signal filtering, control of the robot operation and fast movement interrupts.
- The Light Beam used is for probe alignment. This improves the (absolute) accuracy of the probe positioning.
- A computer running Windows 10 and the DASY6 software.
- Remote control and teach pendant as well as additional circuitry for robot safety such as warning lamps, etc.
- The phantom, the device holder and other accessories according to the targeted measurement.