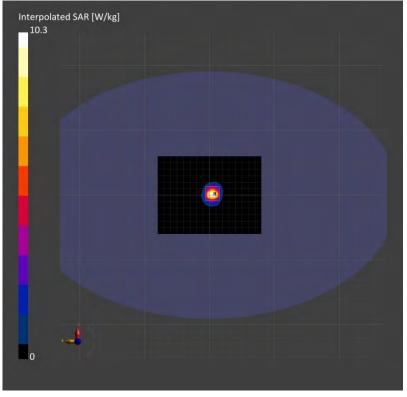

#### 3.5 System check

The microwave circuit arrangement for system check is sketched in below. The daily system accuracy verification occurs within the flat section of the SAM phantom and ELI phantom. A SAR measurement was performed to see if the measured SAR was within +/- 10% from the target

The tests were conducted on the same days as the measurement of the DUT. The obtained results from the system accuracy verification are displayed with SAR values normalized to 1W forward power delivered to the dipole.

During the tests, the liquid depth from the center of the flat phantom to the liquid top surface was 15 cm above in all the cases. It is seen that the system is operating within its specification, as the results are within acceptable tolerance of the reference values.