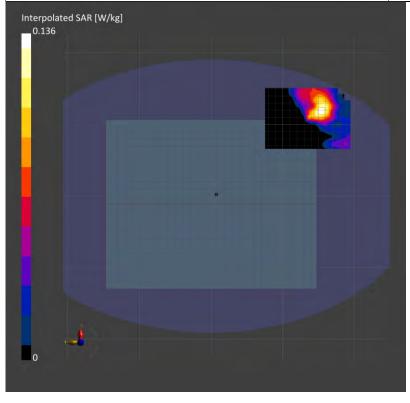

#### 3.5 System check

The microwave circuit arrangement for system check is sketched in below. The daily system accuracy verification occurs within the flat section of the SAM phantom and ELI phantom. A SAR measurement was performed to see if the measured SAR was within +/- 10% from the target

The tests were conducted on the same days as the measurement of the DUT. The obtained results from the system accuracy verification are displayed with SAR values normalized to 1W forward power delivered to the dipole.

During the tests, the liquid depth from the center of the flat phantom to the liquid top surface was 15 cm above in all the cases. It is seen that the system is operating within its specification, as the results are within acceptable tolerance of the reference values.