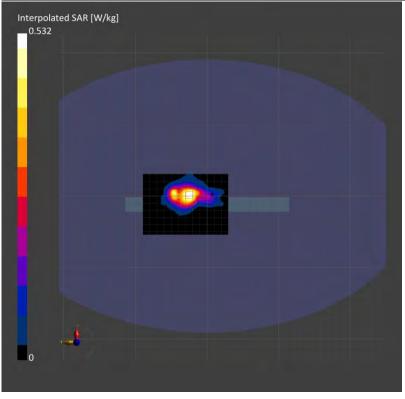

#### 3.5 System check

The microwave circuit arrangement for system check is sketched in below. The daily system accuracy verification occurs within the flat section of the SAM phantom and ELI phantom. A SAR measurement was performed to see if the measured SAR was within +/- 10% from the target

The tests were conducted on the same days as the measurement of the DUT. The obtained results from the system accuracy verification are displayed with SAR values normalized to 1W forward power delivered to the dipole.

During the tests, the liquid depth from the center of the flat phantom to the liquid top surface was 15 cm above in all the cases. It is seen that the system is operating within its specification, as the results are within acceptable tolerance of the reference values.