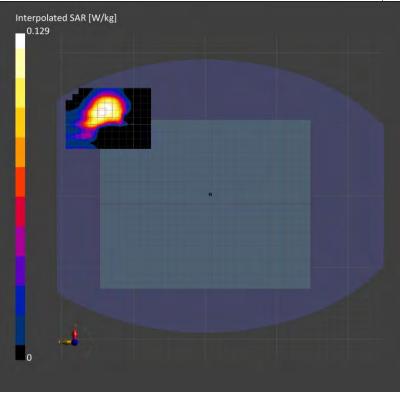

#### 3.5 System check

The microwave circuit arrangement for system check is sketched in below. The daily system accuracy verification occurs within the flat section of the SAM phantom and ELI phantom. A SAR measurement was performed to see if the measured SAR was within +/- 10% from the target

The tests were conducted on the same days as the measurement of the DUT. The obtained results from the system accuracy verification are displayed with SAR values normalized to 1W forward power delivered to the dipole.

During the tests, the liquid depth from the center of the flat phantom to the liquid top surface was 15 cm above in all the cases. It is seen that the system is operating within its specification, as the results are within acceptable tolerance of the reference values.

The block diagram of system check

Unless otherwise stated the results shown in this test report refer only to the sample(s) tested and such sample(s) are retained for 90 days only. 除非另有說明,此報告結果僅對測試之樣品負責,同時此樣品僅保留90天。本報告未經本公司書面許可,不可部份複製