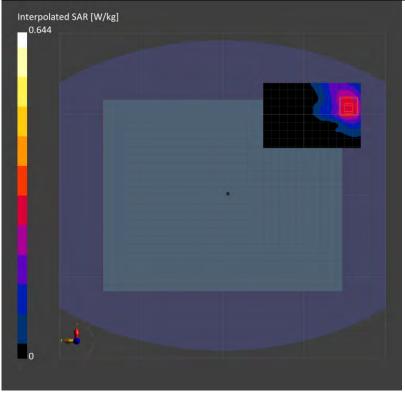

#### 3.5 System check

The microwave circuit arrangement for system check is sketched in below. The daily system accuracy verification occurs within the flat section of the SAM phantom and ELI phantom. A SAR measurement was performed to see if the measured SAR was within +/- 10% from the target

The tests were conducted on the same days as the measurement of the DUT. The obtained results from the system accuracy verification are displayed with SAR values normalized to 1W forward power delivered to the dipole.

During the tests, the liquid depth from the center of the flat phantom to the liquid top surface was 15 cm above in all the cases. It is seen that the system is operating within its specification, as the results are within acceptable tolerance of the reference values.