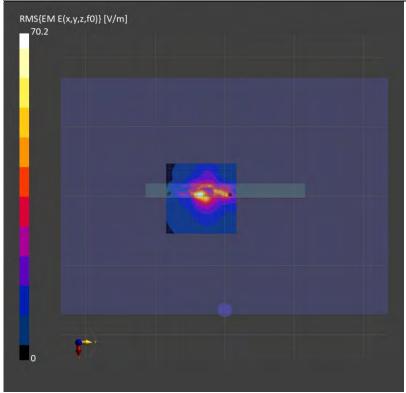

#### 3.5 System check

The microwave circuit arrangement for system check is sketched in below. The daily system accuracy verification occurs within the flat section of the SAM phantom and ELI phantom. A SAR measurement was performed to see if the measured SAR was within +/- 10% from the target

The tests were conducted on the same days as the measurement of the DUT. The obtained results from the system accuracy verification are displayed with SAR values normalized to 1W forward power delivered to the dipole.

During the tests, the liquid depth from the center of the flat phantom to the liquid top surface was 15 cm above in all the cases. It is seen that the system is operating within its specification, as the results are within acceptable tolerance of the reference values.