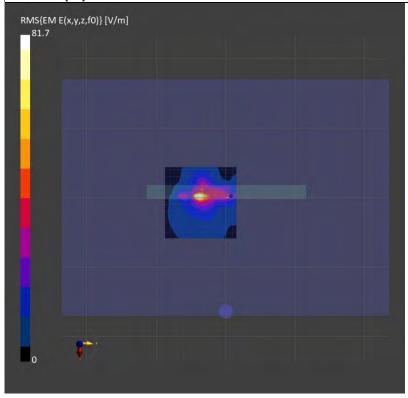

#### 3.5 System check

The microwave circuit arrangement for system check is sketched in below. The daily system accuracy verification occurs within the flat section of the SAM phantom and ELI phantom. A SAR measurement was performed to see if the measured SAR was within +/- 10% from the target

The tests were conducted on the same days as the measurement of the DUT. The obtained results from the system accuracy verification are displayed with SAR values normalized to 1W forward power delivered to the dipole.

During the tests, the liquid depth from the center of the flat phantom to the liquid top surface was 15 cm above in all the cases. It is seen that the system is operating within its specification, as the results are within acceptable tolerance of the reference values.