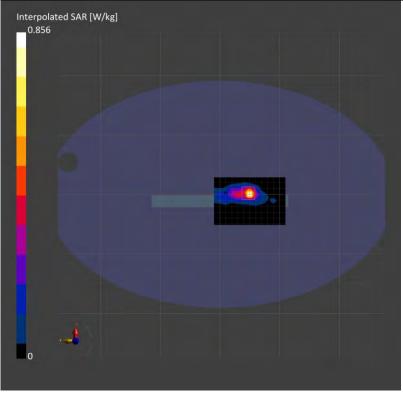

#### 3.5 System check

The microwave circuit arrangement for system check is sketched in below. The daily system accuracy verification occurs within the flat section of the SAM phantom and ELI phantom. A SAR measurement was performed to see if the measured SAR was within +/- 10% from the target

The tests were conducted on the same days as the measurement of the DUT. The obtained results from the system accuracy verification are displayed with SAR values normalized to 1W forward power delivered to the dipole.

During the tests, the liquid depth from the center of the flat phantom to the liquid top surface was 15 cm above in all the cases. It is seen that the system is operating within its specification, as the results are within acceptable tolerance of the reference values.