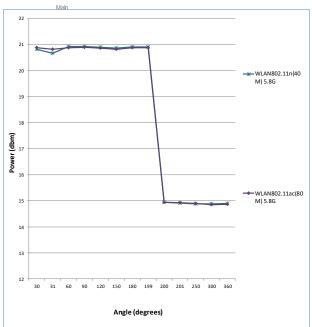

### **Description of EUT**

| Product Name                                  | Notebook Computer                                                                                             |                                                                                                                              |  |
|-----------------------------------------------|---------------------------------------------------------------------------------------------------------------|------------------------------------------------------------------------------------------------------------------------------|--|
| Brand Name                                    | acer                                                                                                          |                                                                                                                              |  |
| Model No.                                     | N20Q11                                                                                                        |                                                                                                                              |  |
| FCC ID                                        | HLZAX211D2                                                                                                    |                                                                                                                              |  |
| Integrated WLAN Module                        | Brand Name: Intel® Wi-Fi 6E AX211<br>Model Name: AX211D2W                                                     |                                                                                                                              |  |
| Mode                                          | WLAN: 802.11a/b/g/n/ac/ax<br>HT20/HT40/VHT20/VHT40/VHT80/VHT160/HE20/HE40/HE8<br>HE160<br>Bluetooth BR/EDR/LE |                                                                                                                              |  |
| Duty Cycle                                    | WLAN802.11                                                                                                    | Please refer to section 7                                                                                                    |  |
| Duty Cycle                                    | Bluetooth                                                                                                     | Please refer to section 7                                                                                                    |  |
|                                               | 802.11 b/g/n/ax                                                                                               | 2.4GHz (2400.0 – 2483.5 MHz)                                                                                                 |  |
| Supported radios (TV                          | 802.11a/n/ac/ax                                                                                               | 5.2GHz (5150.0 –5350.0 MHz)<br>5.6GHz (5470.0 – 5725.0 MHz)<br>5.8GHz (5725.0 – 5850.0 MHz)                                  |  |
| Supported radios (TX<br>Frequency Range, MHz) | 802.11ax                                                                                                      | 6.2GHz (5925.0 – 6425.0 MHz)<br>6.5GHz (6425.0 – 6525.0 MHz)<br>6.7GHz (6525.0 – 6875.0 MHz)<br>7.0GHz (6875.0 – 7125.0 MHz) |  |
|                                               | Bluetooth 5.2                                                                                                 | 2.4GHz (2400.0 – 2483.5 MHz)                                                                                                 |  |