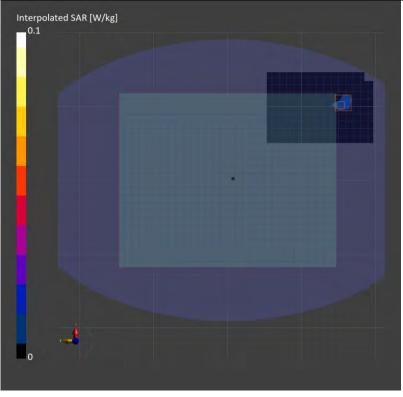

#### 3.5 System check

The microwave circuit arrangement for system check is sketched in below. The daily system accuracy verification occurs within the flat section of the SAM phantom and ELI phantom. A SAR measurement was performed to see if the measured SAR was within +/- 10% from the target

The tests were conducted on the same days as the measurement of the DUT. The obtained results from the system accuracy verification are displayed with SAR values normalized to 1W forward power delivered to the dipole.

During the tests, the liquid depth from the center of the flat phantom to the liquid top surface was 15 cm above in all the cases. It is seen that the system is operating within its specification, as the results are within acceptable tolerance of the reference values.