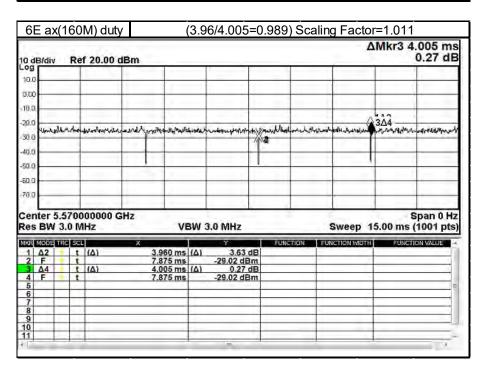

#### Maximum value

| Summary of Maximum SAR and Power Density Value |                                  |                        |                       |  |
|------------------------------------------------|----------------------------------|------------------------|-----------------------|--|
| Mode                                           | Highest SAR 1g<br>Body<br>(W/kg) | Highest APD<br>(W/m^2) | Highest PD<br>(W/m^2) |  |
| Bluetooth(GFSK)                                | 0.23                             | N/A                    | N/A                   |  |
| 2.4G WLAN                                      | 1.11                             | N/A                    | N/A                   |  |
| 5G WLAN                                        | 1.03                             | N/A                    | N/A                   |  |
| 6G WLAN                                        | 0.67                             | 5.06                   | 9.23                  |  |