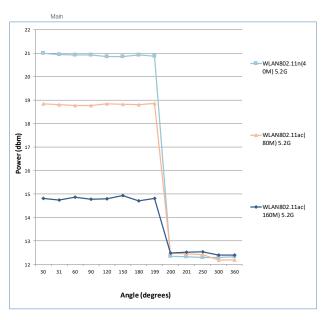

### **Description of EUT**

| Product Name                                  | Notebook Computer                                                                                             |                                                                                                                              |  |
|-----------------------------------------------|---------------------------------------------------------------------------------------------------------------|------------------------------------------------------------------------------------------------------------------------------|--|
| Brand Name                                    | acer                                                                                                          |                                                                                                                              |  |
| Model No.                                     | N20Q11                                                                                                        |                                                                                                                              |  |
| FCC ID                                        | HLZAX211D2                                                                                                    |                                                                                                                              |  |
| Integrated WLAN Module                        | Brand Name: Intel® Wi-Fi 6E AX211<br>Model Name: AX211D2W                                                     |                                                                                                                              |  |
| Mode                                          | WLAN: 802.11a/b/g/n/ac/ax<br>HT20/HT40/VHT20/VHT40/VHT80/VHT160/HE20/HE40/HE8<br>HE160<br>Bluetooth BR/EDR/LE |                                                                                                                              |  |
| Duty Cycle                                    | WLAN802.11                                                                                                    | Please refer to section 7                                                                                                    |  |
| Duty Cycle                                    | Bluetooth                                                                                                     | Please refer to section 7                                                                                                    |  |
|                                               | 802.11 b/g/n/ax                                                                                               | 2.4GHz (2400.0 – 2483.5 MHz)                                                                                                 |  |
| Supported radios (TV                          | 802.11a/n/ac/ax                                                                                               | 5.2GHz (5150.0 –5350.0 MHz)<br>5.6GHz (5470.0 – 5725.0 MHz)<br>5.8GHz (5725.0 – 5850.0 MHz)                                  |  |
| Supported radios (TX<br>Frequency Range, MHz) | 802.11ax                                                                                                      | 6.2GHz (5925.0 – 6425.0 MHz)<br>6.5GHz (6425.0 – 6525.0 MHz)<br>6.7GHz (6525.0 – 6875.0 MHz)<br>7.0GHz (6875.0 – 7125.0 MHz) |  |
|                                               | Bluetooth 5.2                                                                                                 | 2.4GHz (2400.0 – 2483.5 MHz)                                                                                                 |  |