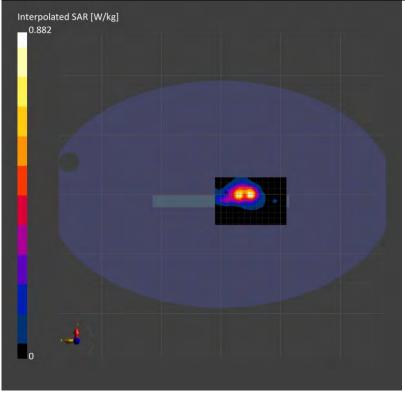

#### 3.5 System check

The microwave circuit arrangement for system check is sketched in below. The daily system accuracy verification occurs within the flat section of the SAM phantom and ELI phantom. A SAR measurement was performed to see if the measured SAR was within +/- 10% from the target

The tests were conducted on the same days as the measurement of the DUT. The obtained results from the system accuracy verification are displayed with SAR values normalized to 1W forward power delivered to the dipole.

During the tests, the liquid depth from the center of the flat phantom to the liquid top surface was 15 cm above in all the cases. It is seen that the system is operating within its specification, as the results are within acceptable tolerance of the reference values.