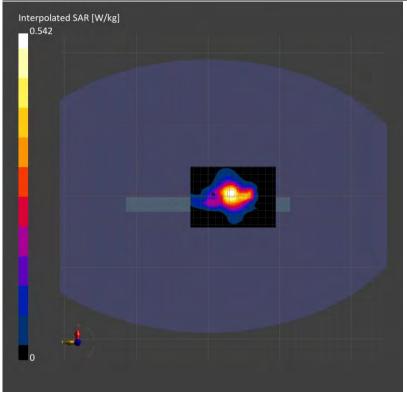

#### 3.5 System check

The microwave circuit arrangement for system check is sketched in below. The daily system accuracy verification occurs within the flat section of the SAM phantom and ELI phantom. A SAR measurement was performed to see if the measured SAR was within +/- 10% from the target

The tests were conducted on the same days as the measurement of the DUT. The obtained results from the system accuracy verification are displayed with SAR values normalized to 1W forward power delivered to the dipole.

During the tests, the liquid depth from the center of the flat phantom to the liquid top surface was 15 cm above in all the cases. It is seen that the system is operating within its specification, as the results are within acceptable tolerance of the reference values.