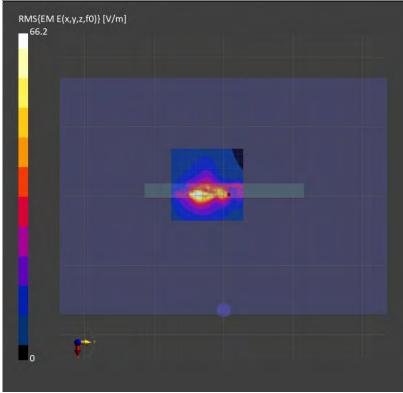

#### 3.5 System check

The microwave circuit arrangement for system check is sketched in below. The daily system accuracy verification occurs within the flat section of the SAM phantom and ELI phantom. A SAR measurement was performed to see if the measured SAR was within +/- 10% from the target

The tests were conducted on the same days as the measurement of the DUT. The obtained results from the system accuracy verification are displayed with SAR values normalized to 1W forward power delivered to the dipole.

During the tests, the liquid depth from the center of the flat phantom to the liquid top surface was 15 cm above in all the cases. It is seen that the system is operating within its specification, as the results are within acceptable tolerance of the reference values.