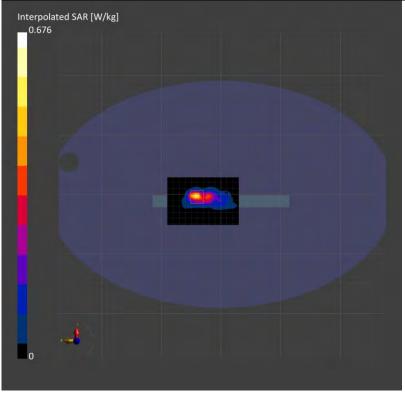

#### 3.5 System check

The microwave circuit arrangement for system check is sketched in below. The daily system accuracy verification occurs within the flat section of the SAM phantom and ELI phantom. A SAR measurement was performed to see if the measured SAR was within +/- 10% from the target

The tests were conducted on the same days as the measurement of the DUT. The obtained results from the system accuracy verification are displayed with SAR values normalized to 1W forward power delivered to the dipole.

During the tests, the liquid depth from the center of the flat phantom to the liquid top surface was 15 cm above in all the cases. It is seen that the system is operating within its specification, as the results are within acceptable tolerance of the reference values.