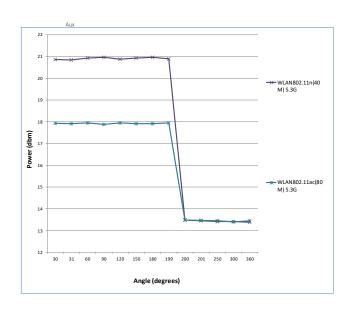

### **Description of EUT**

| Product Name                                  | Notebook Computer                                                                                             |                                                                                                                              |  |
|-----------------------------------------------|---------------------------------------------------------------------------------------------------------------|------------------------------------------------------------------------------------------------------------------------------|--|
| Brand Name                                    | acer                                                                                                          |                                                                                                                              |  |
| Model No.                                     | N20Q11                                                                                                        |                                                                                                                              |  |
| FCC ID                                        | HLZAX211D2                                                                                                    |                                                                                                                              |  |
| Integrated WLAN Module                        | Brand Name: Intel® Wi-Fi 6E AX211<br>Model Name: AX211D2W                                                     |                                                                                                                              |  |
| Mode                                          | WLAN: 802.11a/b/g/n/ac/ax<br>HT20/HT40/VHT20/VHT40/VHT80/VHT160/HE20/HE40/HE8<br>HE160<br>Bluetooth BR/EDR/LE |                                                                                                                              |  |
| Duty Cycle                                    | WLAN802.11                                                                                                    | Please refer to section 7                                                                                                    |  |
| Duty Cycle                                    | Bluetooth                                                                                                     | Please refer to section 7                                                                                                    |  |
|                                               | 802.11 b/g/n/ax                                                                                               | 2.4GHz (2400.0 – 2483.5 MHz)                                                                                                 |  |
| Supported radios (TV                          | 802.11a/n/ac/ax                                                                                               | 5.2GHz (5150.0 –5350.0 MHz)<br>5.6GHz (5470.0 – 5725.0 MHz)<br>5.8GHz (5725.0 – 5850.0 MHz)                                  |  |
| Supported radios (TX<br>Frequency Range, MHz) | 802.11ax                                                                                                      | 6.2GHz (5925.0 – 6425.0 MHz)<br>6.5GHz (6425.0 – 6525.0 MHz)<br>6.7GHz (6525.0 – 6875.0 MHz)<br>7.0GHz (6875.0 – 7125.0 MHz) |  |
|                                               | Bluetooth 5.2                                                                                                 | 2.4GHz (2400.0 – 2483.5 MHz)                                                                                                 |  |