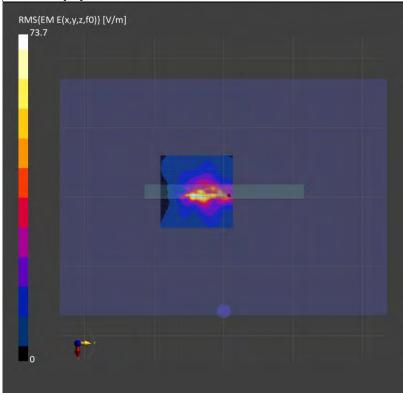

#### 3.5 System check

The microwave circuit arrangement for system check is sketched in below. The daily system accuracy verification occurs within the flat section of the SAM phantom and ELI phantom. A SAR measurement was performed to see if the measured SAR was within +/- 10% from the target

The tests were conducted on the same days as the measurement of the DUT. The obtained results from the system accuracy verification are displayed with SAR values normalized to 1W forward power delivered to the dipole.

During the tests, the liquid depth from the center of the flat phantom to the liquid top surface was 15 cm above in all the cases. It is seen that the system is operating within its specification, as the results are within acceptable tolerance of the reference values.