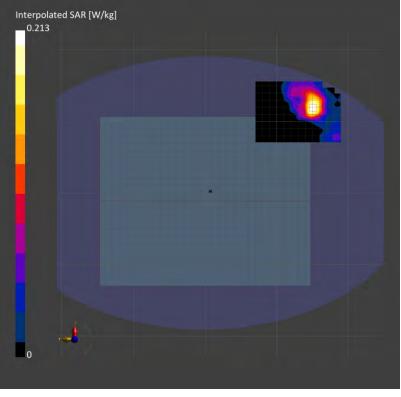

#### 3.5 System check

The microwave circuit arrangement for system check is sketched in below. The daily system accuracy verification occurs within the flat section of the SAM phantom and ELI phantom. A SAR measurement was performed to see if the measured SAR was within +/- 10% from the target

The tests were conducted on the same days as the measurement of the DUT. The obtained results from the system accuracy verification are displayed with SAR values normalized to 1W forward power delivered to the dipole.

During the tests, the liquid depth from the center of the flat phantom to the liquid top surface was 15 cm above in all the cases. It is seen that the system is operating within its specification, as the results are within acceptable tolerance of the reference values.