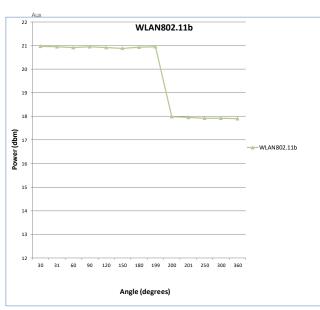

### **Description of EUT**

| Product Name                                  | Notebook Computer                                                                                             |                                                                                                                              |  |
|-----------------------------------------------|---------------------------------------------------------------------------------------------------------------|------------------------------------------------------------------------------------------------------------------------------|--|
| Brand Name                                    | acer                                                                                                          |                                                                                                                              |  |
| Model No.                                     | N20Q11                                                                                                        |                                                                                                                              |  |
| FCC ID                                        | HLZAX211D2                                                                                                    |                                                                                                                              |  |
| Integrated WLAN Module                        | Brand Name: Intel® Wi-Fi 6E AX211<br>Model Name: AX211D2W                                                     |                                                                                                                              |  |
| Mode                                          | WLAN: 802.11a/b/g/n/ac/ax<br>HT20/HT40/VHT20/VHT40/VHT80/VHT160/HE20/HE40/HE8<br>HE160<br>Bluetooth BR/EDR/LE |                                                                                                                              |  |
| Duty Cycle                                    | WLAN802.11                                                                                                    | Please refer to section 7                                                                                                    |  |
| Duty Cycle                                    | Bluetooth                                                                                                     | Please refer to section 7                                                                                                    |  |
|                                               | 802.11 b/g/n/ax                                                                                               | 2.4GHz (2400.0 – 2483.5 MHz)                                                                                                 |  |
| Supported radios (TV                          | 802.11a/n/ac/ax                                                                                               | 5.2GHz (5150.0 –5350.0 MHz)<br>5.6GHz (5470.0 – 5725.0 MHz)<br>5.8GHz (5725.0 – 5850.0 MHz)                                  |  |
| Supported radios (TX<br>Frequency Range, MHz) | 802.11ax                                                                                                      | 6.2GHz (5925.0 – 6425.0 MHz)<br>6.5GHz (6425.0 – 6525.0 MHz)<br>6.7GHz (6525.0 – 6875.0 MHz)<br>7.0GHz (6875.0 – 7125.0 MHz) |  |
|                                               | Bluetooth 5.2                                                                                                 | 2.4GHz (2400.0 – 2483.5 MHz)                                                                                                 |  |