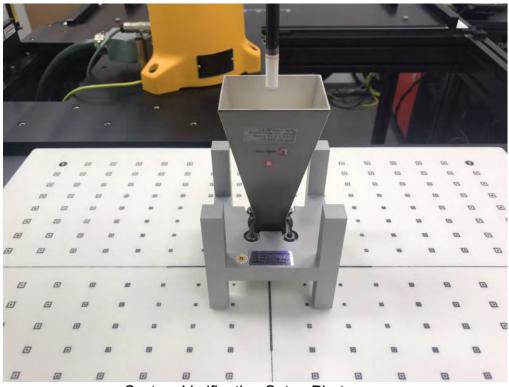

#### 3.5 System check

The microwave circuit arrangement for system check is sketched in below. The daily system accuracy verification occurs within the flat section of the SAM phantom and ELI phantom. A SAR measurement was performed to see if the measured SAR was within +/- 10% from the target

The tests were conducted on the same days as the measurement of the DUT. The obtained results from the system accuracy verification are displayed with SAR values normalized to 1W forward power delivered to the dipole.

During the tests, the liquid depth from the center of the flat phantom to the liquid top surface was 15 cm above in all the cases. It is seen that the system is operating within its specification, as the results are within acceptable tolerance of the reference values.

The block diagram of system check

Unless otherwise stated the results shown in this test report refer only to the sample(s) tested and such sample(s) are retained for 90 days only. 除非另有說明,此報告結果僅對測試之樣品負責,同時此樣品僅保留90天。本報告未經本公司書面許可,不可部份複製