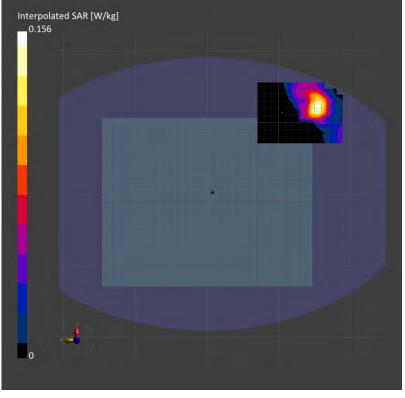

#### 3.5 System check

The microwave circuit arrangement for system check is sketched in below. The daily system accuracy verification occurs within the flat section of the SAM phantom and ELI phantom. A SAR measurement was performed to see if the measured SAR was within +/- 10% from the target

The tests were conducted on the same days as the measurement of the DUT. The obtained results from the system accuracy verification are displayed with SAR values normalized to 1W forward power delivered to the dipole.

During the tests, the liquid depth from the center of the flat phantom to the liquid top surface was 15 cm above in all the cases. It is seen that the system is operating within its specification, as the results are within acceptable tolerance of the reference values.