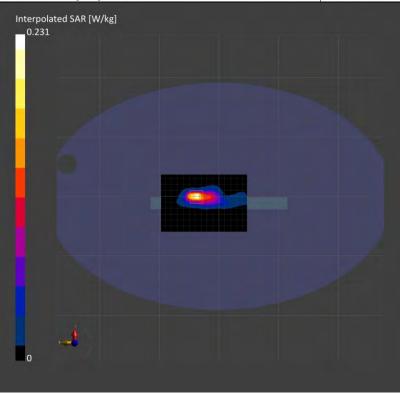

#### 3.5 System check

The microwave circuit arrangement for system check is sketched in below. The daily system accuracy verification occurs within the flat section of the SAM phantom and ELI phantom. A SAR measurement was performed to see if the measured SAR was within +/- 10% from the target

The tests were conducted on the same days as the measurement of the DUT. The obtained results from the system accuracy verification are displayed with SAR values normalized to 1W forward power delivered to the dipole.

During the tests, the liquid depth from the center of the flat phantom to the liquid top surface was 15 cm above in all the cases. It is seen that the system is operating within its specification, as the results are within acceptable tolerance of the reference values.