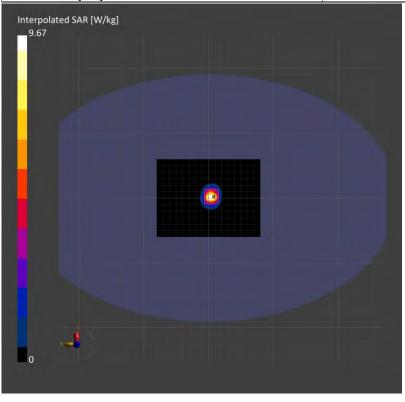

#### 3.5 System check

The microwave circuit arrangement for system check is sketched in below. The daily system accuracy verification occurs within the flat section of the SAM phantom and ELI phantom. A SAR measurement was performed to see if the measured SAR was within +/- 10% from the target

The tests were conducted on the same days as the measurement of the DUT. The obtained results from the system accuracy verification are displayed with SAR values normalized to 1W forward power delivered to the dipole.

During the tests, the liquid depth from the center of the flat phantom to the liquid top surface was 15 cm above in all the cases. It is seen that the system is operating within its specification, as the results are within acceptable tolerance of the reference values.