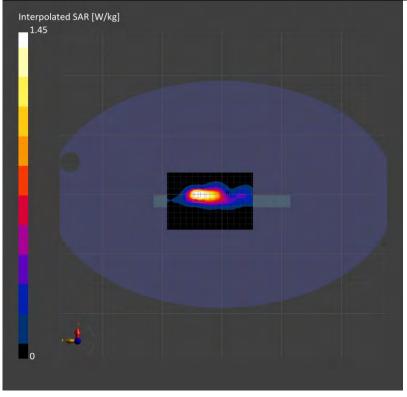

#### 3.5 System check

The microwave circuit arrangement for system check is sketched in below. The daily system accuracy verification occurs within the flat section of the SAM phantom and ELI phantom. A SAR measurement was performed to see if the measured SAR was within +/- 10% from the target

The tests were conducted on the same days as the measurement of the DUT. The obtained results from the system accuracy verification are displayed with SAR values normalized to 1W forward power delivered to the dipole.

During the tests, the liquid depth from the center of the flat phantom to the liquid top surface was 15 cm above in all the cases. It is seen that the system is operating within its specification, as the results are within acceptable tolerance of the reference values.