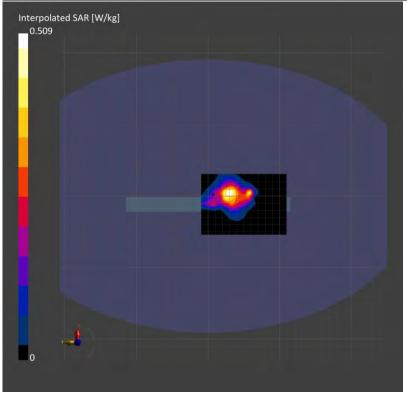

#### 3.5 System check

The microwave circuit arrangement for system check is sketched in below. The daily system accuracy verification occurs within the flat section of the SAM phantom and ELI phantom. A SAR measurement was performed to see if the measured SAR was within +/- 10% from the target

The tests were conducted on the same days as the measurement of the DUT. The obtained results from the system accuracy verification are displayed with SAR values normalized to 1W forward power delivered to the dipole.

During the tests, the liquid depth from the center of the flat phantom to the liquid top surface was 15 cm above in all the cases. It is seen that the system is operating within its specification, as the results are within acceptable tolerance of the reference values.