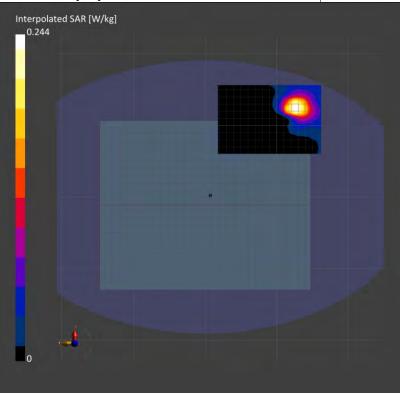

#### 3.5 System check

The microwave circuit arrangement for system check is sketched in below. The daily system accuracy verification occurs within the flat section of the SAM phantom and ELI phantom. A SAR measurement was performed to see if the measured SAR was within +/- 10% from the target

The tests were conducted on the same days as the measurement of the DUT. The obtained results from the system accuracy verification are displayed with SAR values normalized to 1W forward power delivered to the dipole.

During the tests, the liquid depth from the center of the flat phantom to the liquid top surface was 15 cm above in all the cases. It is seen that the system is operating within its specification, as the results are within acceptable tolerance of the reference values.