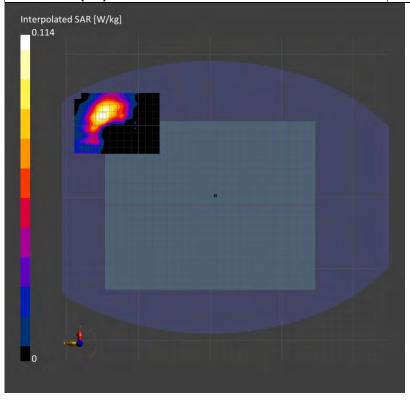

#### 3.5 System check

The microwave circuit arrangement for system check is sketched in below. The daily system accuracy verification occurs within the flat section of the SAM phantom and ELI phantom. A SAR measurement was performed to see if the measured SAR was within +/- 10% from the target

The tests were conducted on the same days as the measurement of the DUT. The obtained results from the system accuracy verification are displayed with SAR values normalized to 1W forward power delivered to the dipole.

During the tests, the liquid depth from the center of the flat phantom to the liquid top surface was 15 cm above in all the cases. It is seen that the system is operating within its specification, as the results are within acceptable tolerance of the reference values.

The block diagram of system check

Unless otherwise stated the results shown in this test report refer only to the sample(s) tested and such sample(s) are retained for 90 days only. 除非另有說明,此報告結果僅對測試之樣品負責,同時此樣品僅保留90天。本報告未經本公司書面許可,不可部份複製