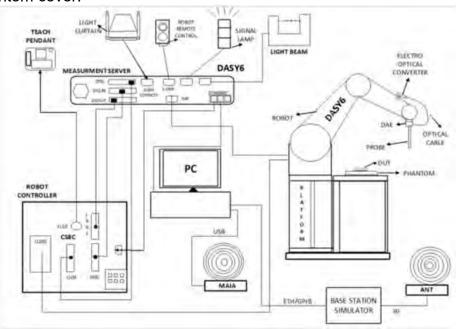

#### **Block Diagram (DASY6)**

The DASY system used for performing compliance tests consists of the following items:

- A standard high precision 6-axis robot with controller, teach pendant and software. An arm extension for accommodating the data acquisition electronics (DAE).
- An isotropic field probe optimized and calibrated for the targeted measurement.
- A data acquisition electronics (DAE) which performs the signal amplification, signal multiplexing, AD-conversion, offset measurements, mechanical surface detection, collision detection, etc. The unit is battery powered with standard or rechargeable batteries. The signal is optically transmitted to the EOC.
- The Electro-optical converter (EOC) performs the conversion from optical to electrical signals for the digital communication to the DAE. To use optical surface detection, a special version of the EOC is required. The EOC signal is transmitted to the measurement server.
- The function of the measurement server is to perform the time critical tasks such as signal filtering, control of the robot operation and fast movement interrupts.
- The Light Beam used is for probe alignment. This improves the (absolute) accuracy of the probe positioning.
- A computer running Windows 10 and the DASY6 software.
- Remote control and teach pendant as well as additional circuitry for robot safety such as warning lamps, etc.
- The phantom, the device holder and other accessories according to the targeted measurement.