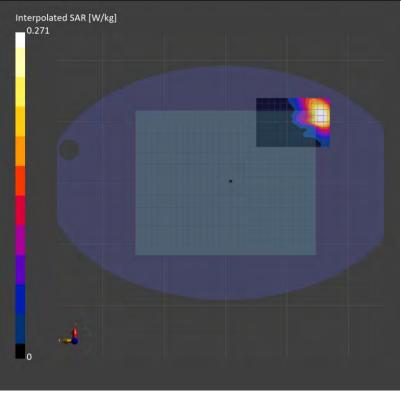

#### 3.5 System check

The microwave circuit arrangement for system check is sketched in below. The daily system accuracy verification occurs within the flat section of the SAM phantom and ELI phantom. A SAR measurement was performed to see if the measured SAR was within +/- 10% from the target

The tests were conducted on the same days as the measurement of the DUT. The obtained results from the system accuracy verification are displayed with SAR values normalized to 1W forward power delivered to the dipole.

During the tests, the liquid depth from the center of the flat phantom to the liquid top surface was 15 cm above in all the cases. It is seen that the system is operating within its specification, as the results are within acceptable tolerance of the reference values.