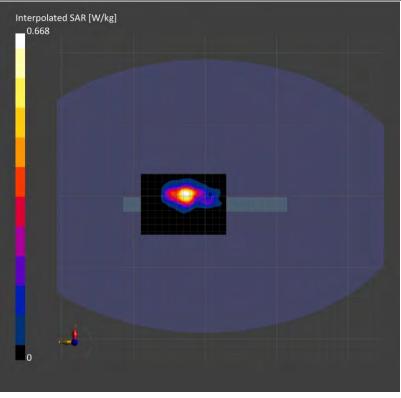

#### 3.5 System check

The microwave circuit arrangement for system check is sketched in below. The daily system accuracy verification occurs within the flat section of the SAM phantom and ELI phantom. A SAR measurement was performed to see if the measured SAR was within +/- 10% from the target

The tests were conducted on the same days as the measurement of the DUT. The obtained results from the system accuracy verification are displayed with SAR values normalized to 1W forward power delivered to the dipole.

During the tests, the liquid depth from the center of the flat phantom to the liquid top surface was 15 cm above in all the cases. It is seen that the system is operating within its specification, as the results are within acceptable tolerance of the reference values.