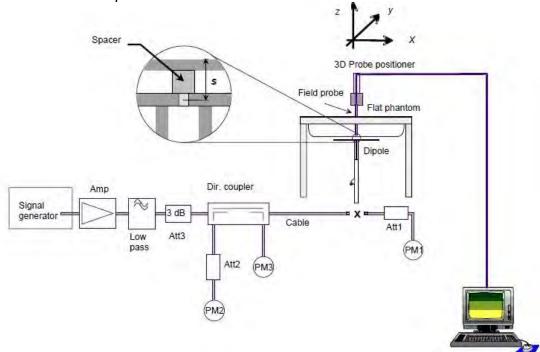

#### 3.5 System check

The microwave circuit arrangement for system check is sketched in below. The daily system accuracy verification occurs within the flat section of the SAM phantom and ELI phantom. A SAR measurement was performed to see if the measured SAR was within +/- 10% from the target

The tests were conducted on the same days as the measurement of the DUT. The obtained results from the system accuracy verification are displayed with SAR values normalized to 1W forward power delivered to the dipole.

During the tests, the liquid depth from the center of the flat phantom to the liquid top surface was 15 cm above in all the cases. It is seen that the system is operating within its specification, as the results are within acceptable tolerance of the reference values.

The block diagram of system check

Unless otherwise stated the results shown in this test report refer only to the sample(s) tested and such sample(s) are retained for 90 days only. 除非另有說明,此報告結果僅對測試之樣品負責,同時此樣品僅保留90天。本報告未經本公司書面許可,不可部份複製