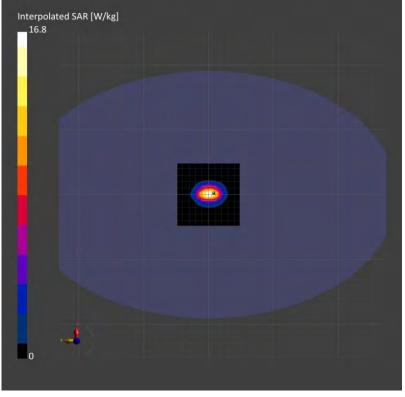

#### Maximum value

| Summary of Maximum SAR and Power Density Value |                                  |                        |                       |  |
|------------------------------------------------|----------------------------------|------------------------|-----------------------|--|
| Mode                                           | Highest SAR 1g<br>Body<br>(W/kg) | Highest APD<br>(W/m^2) | Highest PD<br>(W/m^2) |  |
| Bluetooth(GFSK)                                | 0.23                             | N/A                    | N/A                   |  |
| 2.4G WLAN                                      | 1.11                             | N/A                    | N/A                   |  |
| 5G WLAN                                        | 1.03                             | N/A                    | N/A                   |  |
| 6G WLAN                                        | 0.67                             | 5.06                   | 9.23                  |  |