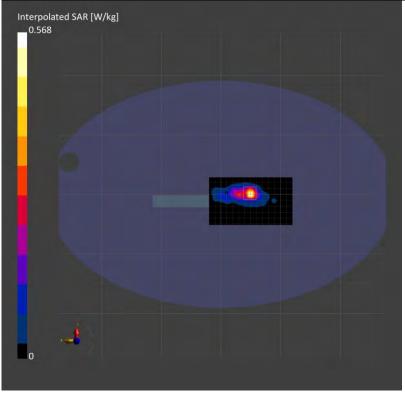

#### 3.5 System check

The microwave circuit arrangement for system check is sketched in below. The daily system accuracy verification occurs within the flat section of the SAM phantom and ELI phantom. A SAR measurement was performed to see if the measured SAR was within +/- 10% from the target

The tests were conducted on the same days as the measurement of the DUT. The obtained results from the system accuracy verification are displayed with SAR values normalized to 1W forward power delivered to the dipole.

During the tests, the liquid depth from the center of the flat phantom to the liquid top surface was 15 cm above in all the cases. It is seen that the system is operating within its specification, as the results are within acceptable tolerance of the reference values.

The block diagram of system check

Unless otherwise stated the results shown in this test report refer only to the sample(s) tested and such sample(s) are retained for 90 days only. 除非另有說明,此報告結果僅對測試之樣品負責,同時此樣品僅保留90天。本報告未經本公司書面許可,不可部份複製