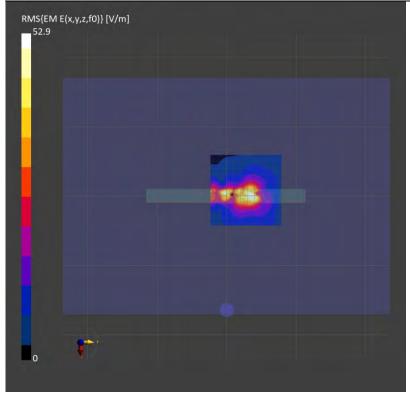

#### 3.5 System check

The microwave circuit arrangement for system check is sketched in below. The daily system accuracy verification occurs within the flat section of the SAM phantom and ELI phantom. A SAR measurement was performed to see if the measured SAR was within +/- 10% from the target

The tests were conducted on the same days as the measurement of the DUT. The obtained results from the system accuracy verification are displayed with SAR values normalized to 1W forward power delivered to the dipole.

During the tests, the liquid depth from the center of the flat phantom to the liquid top surface was 15 cm above in all the cases. It is seen that the system is operating within its specification, as the results are within acceptable tolerance of the reference values.