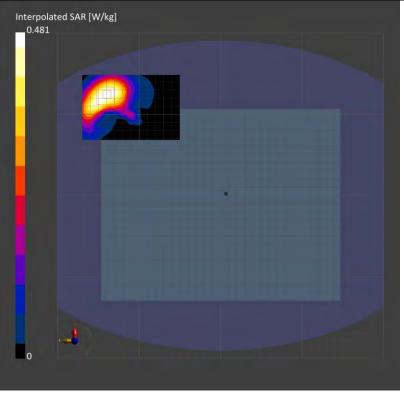

#### 3.5 System check

The microwave circuit arrangement for system check is sketched in below. The daily system accuracy verification occurs within the flat section of the SAM phantom and ELI phantom. A SAR measurement was performed to see if the measured SAR was within +/- 10% from the target

The tests were conducted on the same days as the measurement of the DUT. The obtained results from the system accuracy verification are displayed with SAR values normalized to 1W forward power delivered to the dipole.

During the tests, the liquid depth from the center of the flat phantom to the liquid top surface was 15 cm above in all the cases. It is seen that the system is operating within its specification, as the results are within acceptable tolerance of the reference values.