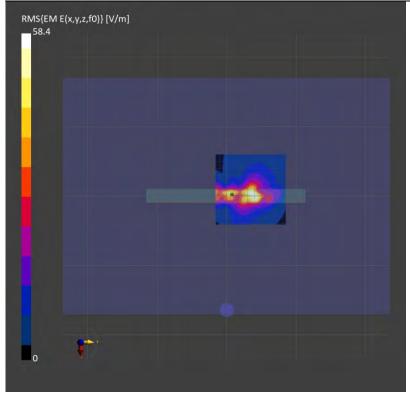

#### 3.5 System check

The microwave circuit arrangement for system check is sketched in below. The daily system accuracy verification occurs within the flat section of the SAM phantom and ELI phantom. A SAR measurement was performed to see if the measured SAR was within +/- 10% from the target

The tests were conducted on the same days as the measurement of the DUT. The obtained results from the system accuracy verification are displayed with SAR values normalized to 1W forward power delivered to the dipole.

During the tests, the liquid depth from the center of the flat phantom to the liquid top surface was 15 cm above in all the cases. It is seen that the system is operating within its specification, as the results are within acceptable tolerance of the reference values.