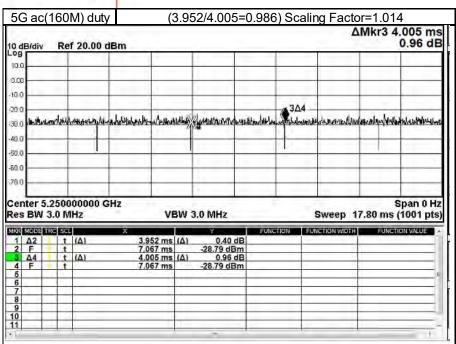

#### Maximum value

| Summary of Maximum SAR and Power Density Value |                                  |                        |                       |  |
|------------------------------------------------|----------------------------------|------------------------|-----------------------|--|
| Mode                                           | Highest SAR 1g<br>Body<br>(W/kg) | Highest APD<br>(W/m^2) | Highest PD<br>(W/m^2) |  |
| Bluetooth(GFSK)                                | 0.23                             | N/A                    | N/A                   |  |
| 2.4G WLAN                                      | 1.11                             | N/A                    | N/A                   |  |
| 5G WLAN                                        | 1.03                             | N/A                    | N/A                   |  |
| 6G WLAN                                        | 0.67                             | 5.06                   | 9.23                  |  |