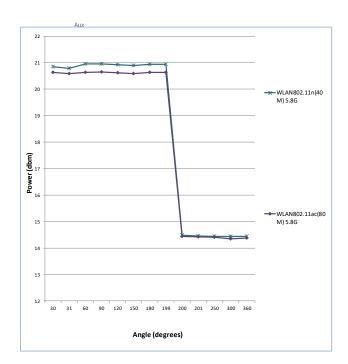

#### Maximum value

| Summary of Maximum SAR and Power Density Value |                                  |                        |                       |  |
|------------------------------------------------|----------------------------------|------------------------|-----------------------|--|
| Mode                                           | Highest SAR 1g<br>Body<br>(W/kg) | Highest APD<br>(W/m^2) | Highest PD<br>(W/m^2) |  |
| Bluetooth(GFSK)                                | 0.23                             | N/A                    | N/A                   |  |
| 2.4G WLAN                                      | 1.11                             | N/A                    | N/A                   |  |
| 5G WLAN                                        | 1.03                             | N/A                    | N/A                   |  |
| 6G WLAN                                        | 0.67                             | 5.06                   | 9.23                  |  |