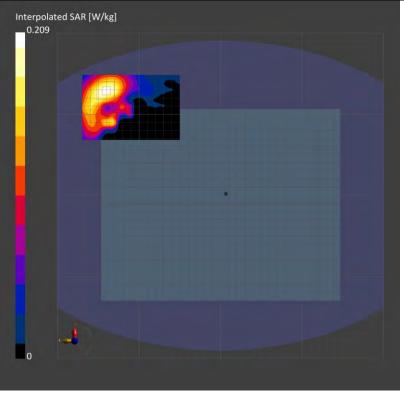

#### 3.5 System check

The microwave circuit arrangement for system check is sketched in below. The daily system accuracy verification occurs within the flat section of the SAM phantom and ELI phantom. A SAR measurement was performed to see if the measured SAR was within +/- 10% from the target

The tests were conducted on the same days as the measurement of the DUT. The obtained results from the system accuracy verification are displayed with SAR values normalized to 1W forward power delivered to the dipole.

During the tests, the liquid depth from the center of the flat phantom to the liquid top surface was 15 cm above in all the cases. It is seen that the system is operating within its specification, as the results are within acceptable tolerance of the reference values.