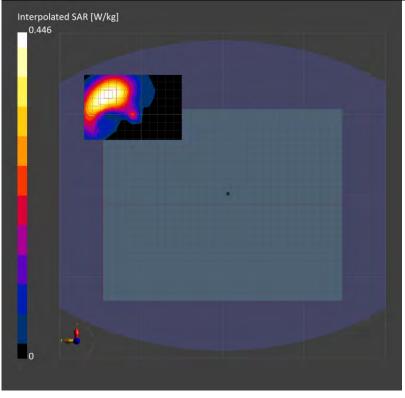

#### 3.5 System check

The microwave circuit arrangement for system check is sketched in below. The daily system accuracy verification occurs within the flat section of the SAM phantom and ELI phantom. A SAR measurement was performed to see if the measured SAR was within +/- 10% from the target

The tests were conducted on the same days as the measurement of the DUT. The obtained results from the system accuracy verification are displayed with SAR values normalized to 1W forward power delivered to the dipole.

During the tests, the liquid depth from the center of the flat phantom to the liquid top surface was 15 cm above in all the cases. It is seen that the system is operating within its specification, as the results are within acceptable tolerance of the reference values.