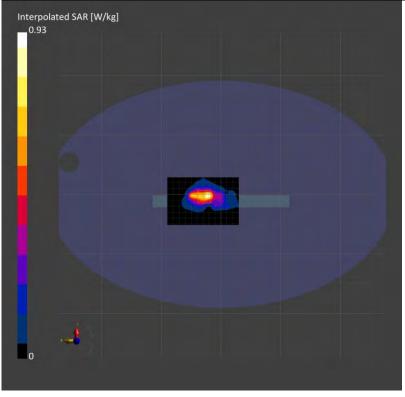

#### 3.5 System check

The microwave circuit arrangement for system check is sketched in below. The daily system accuracy verification occurs within the flat section of the SAM phantom and ELI phantom. A SAR measurement was performed to see if the measured SAR was within +/- 10% from the target

The tests were conducted on the same days as the measurement of the DUT. The obtained results from the system accuracy verification are displayed with SAR values normalized to 1W forward power delivered to the dipole.

During the tests, the liquid depth from the center of the flat phantom to the liquid top surface was 15 cm above in all the cases. It is seen that the system is operating within its specification, as the results are within acceptable tolerance of the reference values.

The block diagram of system check

Unless otherwise stated the results shown in this test report refer only to the sample(s) tested and such sample(s) are retained for 90 days only. 除非另有說明,此報告結果僅對測試之樣品負責,同時此樣品僅保留90天。本報告未經本公司書面許可,不可部份複製