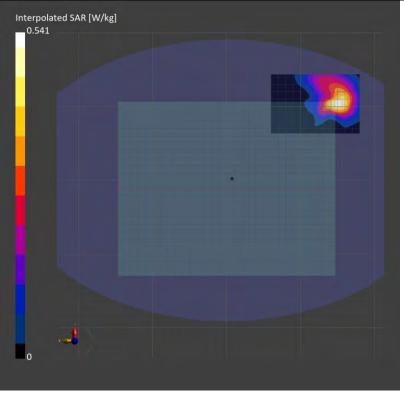

#### 3.5 System check

The microwave circuit arrangement for system check is sketched in below. The daily system accuracy verification occurs within the flat section of the SAM phantom and ELI phantom. A SAR measurement was performed to see if the measured SAR was within +/- 10% from the target

The tests were conducted on the same days as the measurement of the DUT. The obtained results from the system accuracy verification are displayed with SAR values normalized to 1W forward power delivered to the dipole.

During the tests, the liquid depth from the center of the flat phantom to the liquid top surface was 15 cm above in all the cases. It is seen that the system is operating within its specification, as the results are within acceptable tolerance of the reference values.

The block diagram of system check

Unless otherwise stated the results shown in this test report refer only to the sample(s) tested and such sample(s) are retained for 90 days only. 除非另有說明,此報告結果僅對測試之樣品負責,同時此樣品僅保留90天。本報告未經本公司書面許可,不可部份複製