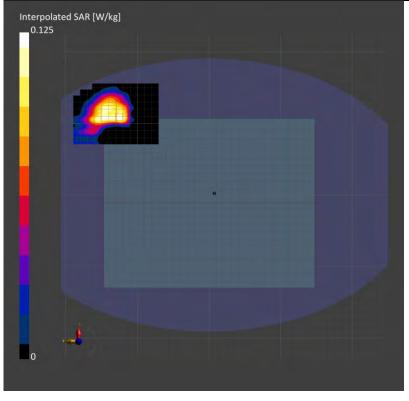

#### 3.5 System check

The microwave circuit arrangement for system check is sketched in below. The daily system accuracy verification occurs within the flat section of the SAM phantom and ELI phantom. A SAR measurement was performed to see if the measured SAR was within +/- 10% from the target

The tests were conducted on the same days as the measurement of the DUT. The obtained results from the system accuracy verification are displayed with SAR values normalized to 1W forward power delivered to the dipole.

During the tests, the liquid depth from the center of the flat phantom to the liquid top surface was 15 cm above in all the cases. It is seen that the system is operating within its specification, as the results are within acceptable tolerance of the reference values.

The block diagram of system check

Unless otherwise stated the results shown in this test report refer only to the sample(s) tested and such sample(s) are retained for 90 days only. 除非另有說明,此報告結果僅對測試之樣品負責,同時此樣品僅保留90天。本報告未經本公司書面許可,不可部份複製