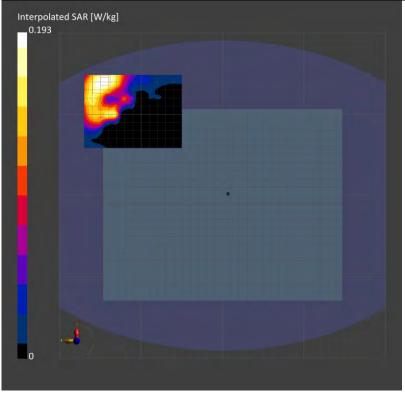

#### 3.5 System check

The microwave circuit arrangement for system check is sketched in below. The daily system accuracy verification occurs within the flat section of the SAM phantom and ELI phantom. A SAR measurement was performed to see if the measured SAR was within +/- 10% from the target

The tests were conducted on the same days as the measurement of the DUT. The obtained results from the system accuracy verification are displayed with SAR values normalized to 1W forward power delivered to the dipole.

During the tests, the liquid depth from the center of the flat phantom to the liquid top surface was 15 cm above in all the cases. It is seen that the system is operating within its specification, as the results are within acceptable tolerance of the reference values.