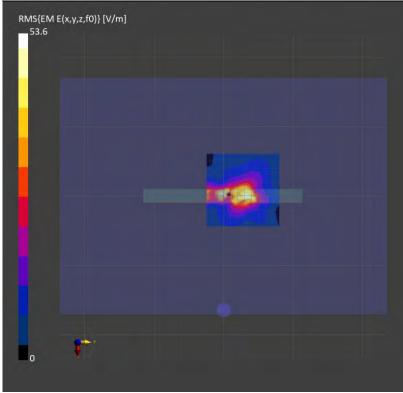

#### 3.5 System check

The microwave circuit arrangement for system check is sketched in below. The daily system accuracy verification occurs within the flat section of the SAM phantom and ELI phantom. A SAR measurement was performed to see if the measured SAR was within +/- 10% from the target

The tests were conducted on the same days as the measurement of the DUT. The obtained results from the system accuracy verification are displayed with SAR values normalized to 1W forward power delivered to the dipole.

During the tests, the liquid depth from the center of the flat phantom to the liquid top surface was 15 cm above in all the cases. It is seen that the system is operating within its specification, as the results are within acceptable tolerance of the reference values.