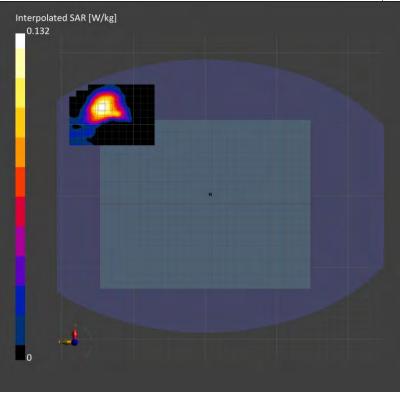

#### 3.5 System check

The microwave circuit arrangement for system check is sketched in below. The daily system accuracy verification occurs within the flat section of the SAM phantom and ELI phantom. A SAR measurement was performed to see if the measured SAR was within +/- 10% from the target

The tests were conducted on the same days as the measurement of the DUT. The obtained results from the system accuracy verification are displayed with SAR values normalized to 1W forward power delivered to the dipole.

During the tests, the liquid depth from the center of the flat phantom to the liquid top surface was 15 cm above in all the cases. It is seen that the system is operating within its specification, as the results are within acceptable tolerance of the reference values.