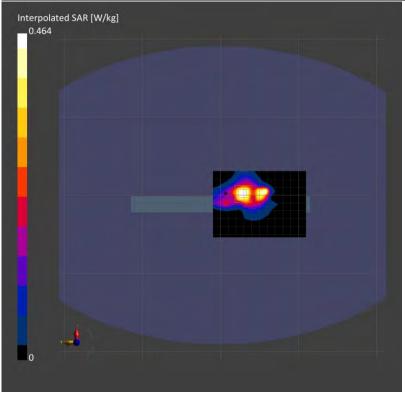

#### 3.5 System check

The microwave circuit arrangement for system check is sketched in below. The daily system accuracy verification occurs within the flat section of the SAM phantom and ELI phantom. A SAR measurement was performed to see if the measured SAR was within +/- 10% from the target

The tests were conducted on the same days as the measurement of the DUT. The obtained results from the system accuracy verification are displayed with SAR values normalized to 1W forward power delivered to the dipole.

During the tests, the liquid depth from the center of the flat phantom to the liquid top surface was 15 cm above in all the cases. It is seen that the system is operating within its specification, as the results are within acceptable tolerance of the reference values.