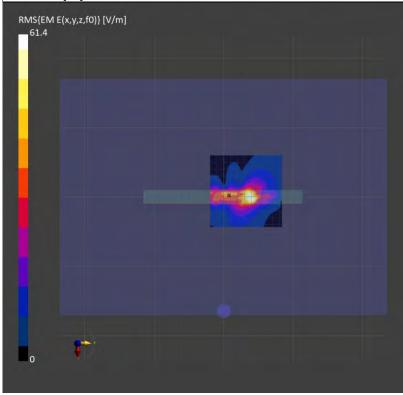

#### 3.5 System check

The microwave circuit arrangement for system check is sketched in below. The daily system accuracy verification occurs within the flat section of the SAM phantom and ELI phantom. A SAR measurement was performed to see if the measured SAR was within +/- 10% from the target

The tests were conducted on the same days as the measurement of the DUT. The obtained results from the system accuracy verification are displayed with SAR values normalized to 1W forward power delivered to the dipole.

During the tests, the liquid depth from the center of the flat phantom to the liquid top surface was 15 cm above in all the cases. It is seen that the system is operating within its specification, as the results are within acceptable tolerance of the reference values.