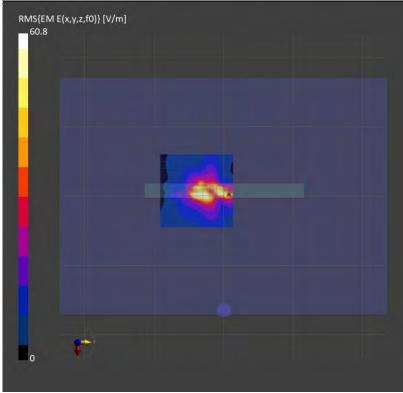

#### 3.5 System check

The microwave circuit arrangement for system check is sketched in below. The daily system accuracy verification occurs within the flat section of the SAM phantom and ELI phantom. A SAR measurement was performed to see if the measured SAR was within +/- 10% from the target

The tests were conducted on the same days as the measurement of the DUT. The obtained results from the system accuracy verification are displayed with SAR values normalized to 1W forward power delivered to the dipole.

During the tests, the liquid depth from the center of the flat phantom to the liquid top surface was 15 cm above in all the cases. It is seen that the system is operating within its specification, as the results are within acceptable tolerance of the reference values.