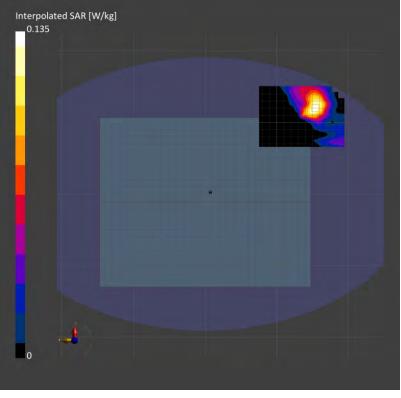

#### 3.5 System check

The microwave circuit arrangement for system check is sketched in below. The daily system accuracy verification occurs within the flat section of the SAM phantom and ELI phantom. A SAR measurement was performed to see if the measured SAR was within +/- 10% from the target

The tests were conducted on the same days as the measurement of the DUT. The obtained results from the system accuracy verification are displayed with SAR values normalized to 1W forward power delivered to the dipole.

During the tests, the liquid depth from the center of the flat phantom to the liquid top surface was 15 cm above in all the cases. It is seen that the system is operating within its specification, as the results are within acceptable tolerance of the reference values.