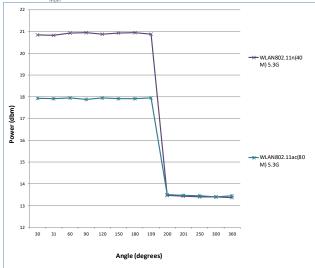

### **Description of EUT**

| Product Name                                  | Notebook Computer                                                                                             |                                                                                                                              |  |
|-----------------------------------------------|---------------------------------------------------------------------------------------------------------------|------------------------------------------------------------------------------------------------------------------------------|--|
| Brand Name                                    | acer                                                                                                          |                                                                                                                              |  |
| Model No.                                     | N20Q11                                                                                                        |                                                                                                                              |  |
| FCC ID                                        | HLZAX211D2                                                                                                    |                                                                                                                              |  |
| Integrated WLAN Module                        | Brand Name: Intel® Wi-Fi 6E AX211<br>Model Name: AX211D2W                                                     |                                                                                                                              |  |
| Mode                                          | WLAN: 802.11a/b/g/n/ac/ax<br>HT20/HT40/VHT20/VHT40/VHT80/VHT160/HE20/HE40/HE8<br>HE160<br>Bluetooth BR/EDR/LE |                                                                                                                              |  |
| Duty Cycle                                    | WLAN802.11                                                                                                    | Please refer to section 7                                                                                                    |  |
| Duty Cycle                                    | Bluetooth                                                                                                     | Please refer to section 7                                                                                                    |  |
|                                               | 802.11 b/g/n/ax                                                                                               | 2.4GHz (2400.0 – 2483.5 MHz)                                                                                                 |  |
| Supported radios (TV                          | 802.11a/n/ac/ax                                                                                               | 5.2GHz (5150.0 –5350.0 MHz)<br>5.6GHz (5470.0 – 5725.0 MHz)<br>5.8GHz (5725.0 – 5850.0 MHz)                                  |  |
| Supported radios (TX<br>Frequency Range, MHz) | 802.11ax                                                                                                      | 6.2GHz (5925.0 – 6425.0 MHz)<br>6.5GHz (6425.0 – 6525.0 MHz)<br>6.7GHz (6525.0 – 6875.0 MHz)<br>7.0GHz (6875.0 – 7125.0 MHz) |  |
|                                               | Bluetooth 5.2                                                                                                 | 2.4GHz (2400.0 – 2483.5 MHz)                                                                                                 |  |