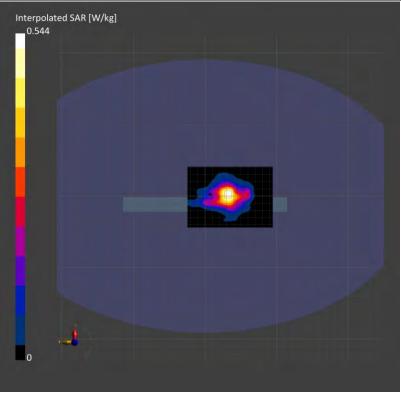

#### 3.5 System check

The microwave circuit arrangement for system check is sketched in below. The daily system accuracy verification occurs within the flat section of the SAM phantom and ELI phantom. A SAR measurement was performed to see if the measured SAR was within +/- 10% from the target

The tests were conducted on the same days as the measurement of the DUT. The obtained results from the system accuracy verification are displayed with SAR values normalized to 1W forward power delivered to the dipole.

During the tests, the liquid depth from the center of the flat phantom to the liquid top surface was 15 cm above in all the cases. It is seen that the system is operating within its specification, as the results are within acceptable tolerance of the reference values.