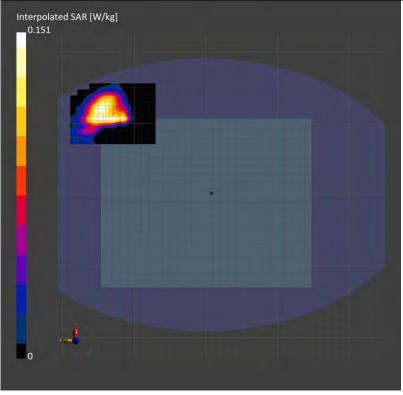

#### 3.5 System check

The microwave circuit arrangement for system check is sketched in below. The daily system accuracy verification occurs within the flat section of the SAM phantom and ELI phantom. A SAR measurement was performed to see if the measured SAR was within +/- 10% from the target

The tests were conducted on the same days as the measurement of the DUT. The obtained results from the system accuracy verification are displayed with SAR values normalized to 1W forward power delivered to the dipole.

During the tests, the liquid depth from the center of the flat phantom to the liquid top surface was 15 cm above in all the cases. It is seen that the system is operating within its specification, as the results are within acceptable tolerance of the reference values.