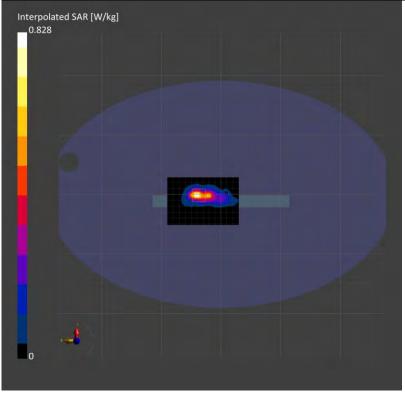

#### 3.5 System check

The microwave circuit arrangement for system check is sketched in below. The daily system accuracy verification occurs within the flat section of the SAM phantom and ELI phantom. A SAR measurement was performed to see if the measured SAR was within +/- 10% from the target

The tests were conducted on the same days as the measurement of the DUT. The obtained results from the system accuracy verification are displayed with SAR values normalized to 1W forward power delivered to the dipole.

During the tests, the liquid depth from the center of the flat phantom to the liquid top surface was 15 cm above in all the cases. It is seen that the system is operating within its specification, as the results are within acceptable tolerance of the reference values.