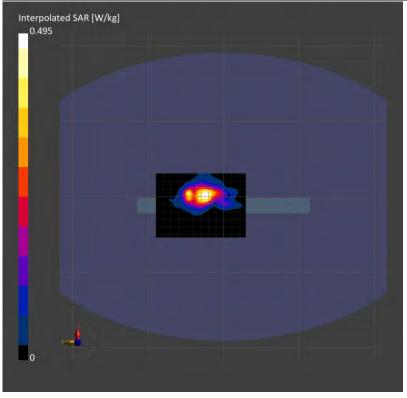

#### 3.5 System check

The microwave circuit arrangement for system check is sketched in below. The daily system accuracy verification occurs within the flat section of the SAM phantom and ELI phantom. A SAR measurement was performed to see if the measured SAR was within +/- 10% from the target

The tests were conducted on the same days as the measurement of the DUT. The obtained results from the system accuracy verification are displayed with SAR values normalized to 1W forward power delivered to the dipole.

During the tests, the liquid depth from the center of the flat phantom to the liquid top surface was 15 cm above in all the cases. It is seen that the system is operating within its specification, as the results are within acceptable tolerance of the reference values.