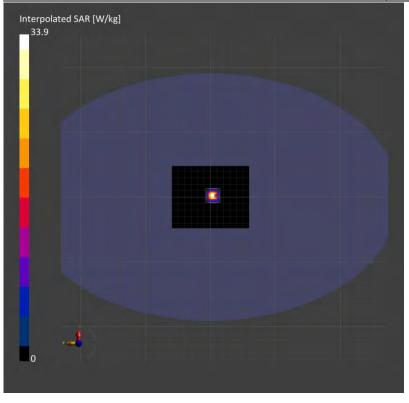

#### 3.5 System check

The microwave circuit arrangement for system check is sketched in below. The daily system accuracy verification occurs within the flat section of the SAM phantom and ELI phantom. A SAR measurement was performed to see if the measured SAR was within +/- 10% from the target

The tests were conducted on the same days as the measurement of the DUT. The obtained results from the system accuracy verification are displayed with SAR values normalized to 1W forward power delivered to the dipole.

During the tests, the liquid depth from the center of the flat phantom to the liquid top surface was 15 cm above in all the cases. It is seen that the system is operating within its specification, as the results are within acceptable tolerance of the reference values.