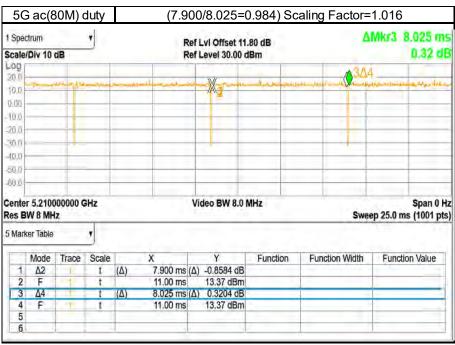

#### Maximum value

| Summary of Maximum SAR and Power Density Value |                                  |                        |                       |  |
|------------------------------------------------|----------------------------------|------------------------|-----------------------|--|
| Mode                                           | Highest SAR 1g<br>Body<br>(W/kg) | Highest APD<br>(W/m^2) | Highest PD<br>(W/m^2) |  |
| Bluetooth(GFSK)                                | 0.23                             | N/A                    | N/A                   |  |
| 2.4G WLAN                                      | 1.11                             | N/A                    | N/A                   |  |
| 5G WLAN                                        | 1.03                             | N/A                    | N/A                   |  |
| 6G WLAN                                        | 0.67                             | 5.06                   | 9.23                  |  |