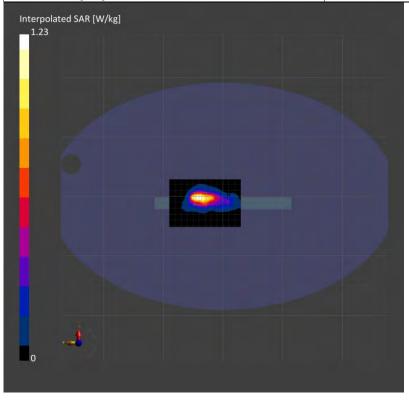

#### 3.5 System check

The microwave circuit arrangement for system check is sketched in below. The daily system accuracy verification occurs within the flat section of the SAM phantom and ELI phantom. A SAR measurement was performed to see if the measured SAR was within +/- 10% from the target

The tests were conducted on the same days as the measurement of the DUT. The obtained results from the system accuracy verification are displayed with SAR values normalized to 1W forward power delivered to the dipole.

During the tests, the liquid depth from the center of the flat phantom to the liquid top surface was 15 cm above in all the cases. It is seen that the system is operating within its specification, as the results are within acceptable tolerance of the reference values.