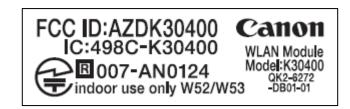

Material: Synthetic paper, Adhesive Type: Text Color: Black Background Color: White

for more information. (These terms are subject to change)

· In the case of silk printing,

Text Color: White

for more information. (These terms are subject to change)

The label does not come off during the life of the product.