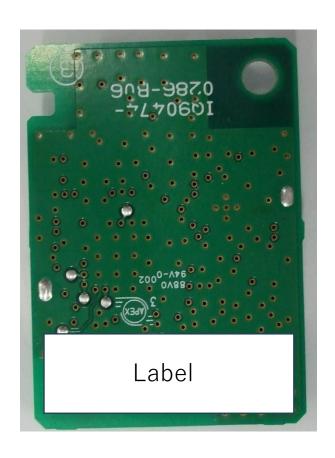

## Label Placement(Back)

## Label drawing(Back)

6.0mm

23.0mm

- The above is a "display example ".
- Possible changes in label design other than technical marks and approval numbers.
- · Labels may be affixed or silk-printed.
- For pasting labels,

Material: Synthetic paper, Adhesive Type: Text Color: Black Background Color: White

for more information. (These terms are subject to change)

· In the case of silk printing,

Text Color: White

for more information. (These terms are subject to change)

The label does not come off during the life of the product.