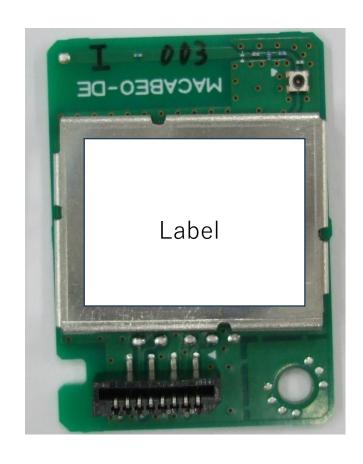

## Label Placement(Front)

## Label drawing(Front)

- The above is a "display example ".
- Possible changes in label design other than technical marks and approval numbers.
- · The label shall be affixed or marked on a metal casing.
- For pasting labels,

Material: Synthetic paper, Adhesive Type: Text Color: Black Background Color: White

for more information. (These terms are subject to change)

• The label does not come off during the life of the product.