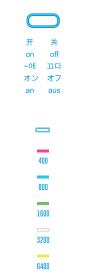

Inca

2.4 GHZ WIRELESS + WIRED GAMING MOUSE LAG FREE

主控: Nordic 52840 MCU: Nordic 52840 MCU: Nordic 52840 MCU: Nordic 52840 MCU: Nordic 52840

Größe: 122×63×40mn

追踪速率:750

回报率:125-8000Hz polling rate:125-8000Hz 투표 비율:125-8000Hz ポーリングレート:125-8000Hz Abfragerate:125-8000Hz