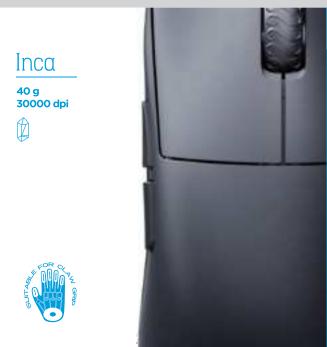

## LMMZU

Inca

SUPER LIGHT **WIRELESS** 

MOUSE

分辨率:30000 DPI:30000 DPI:30000 DPI:30000 DPI:30000 重量: 40g Weight: 40g 무게: 40g 重さ: 40g Gewicht: 40g

編码器:TTC Encoder:TTC 인코더:TTC エンコーダー:TTC Encoder:TTC

加速度:50g Acceleration:50g 가속:50g 加速度:50g