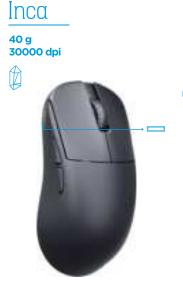

## LMMZU

Inca

SUPER LIGHT **WIRELESS** 

MOUSE

分辨率:30000 DPI:30000 DPI:30000 DPI:30000 DPI:30000 重量: 40g Weight: 40g 무게: 40g 重さ: 40g Gewicht: 40g

編码器:TTC Encoder:TTC 인코더:TTC エンコーダー:TTC Encoder:TTC

加速度:50g Acceleration:50g 가속:50g 加速度:50g

Inca

2.4 GHZ WIRELESS + WIRED GAMING MOUSE LAG FREE

主控: Nordic 52840 MCU: Nordic 52840 MCU: Nordic 52840 MCU: Nordic 52840 MCU: Nordic 52840

Größe: 122×63×40mn

追踪速率:750

回报率:125-8000Hz polling rate:125-8000Hz 투표 비율:125-8000Hz ポーリングレート:125-8000Hz Abfragerate:125-8000Hz