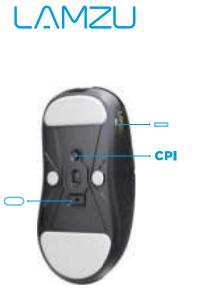

> 20% 低电:闪烁红色 Low battery: blink red 저전력: 빨간색 깜박임 低残量: 赤色に点滅

电池工作时间:20-80小时 Battery life:20-80 hour 배터리:20-80 h パッテリー:20-80 時間 Batterie:20-80 Stunde

按键数量:6 Buttons: 6 단추: 6 ボタン: 6 Taste: 6

左右按键:光微动 LM1/RM1:Optical switch 좌/우클릭스위치:광스위치 左右スイッチ:光学スイッチ

SUPER LIGHT **WIRELESS** 

MOUSE

分辨率:30000 DPI:30000 DPI:30000 DPI:30000 DPI:30000 重量: 40g Weight: 40g 무게: 40g 重さ: 40g Gewicht: 40g

編码器:TTC Encoder:TTC 인코더:TTC エンコーダー:TTC Encoder:TTC

加速度:50g Acceleration:50g 가속:50g 加速度:50g

Inca

2.4 GHZ WIRELESS + WIRED GAMING MOUSE LAG FREE

主控: Nordic 52840 MCU: Nordic 52840 MCU: Nordic 52840 MCU: Nordic 52840 MCU: Nordic 52840

Größe: 122×63×40mn

追踪速率:750

回报率:125-8000Hz polling rate:125-8000Hz 투표 비율:125-8000Hz ポーリングレート:125-8000Hz Abfragerate:125-8000Hz