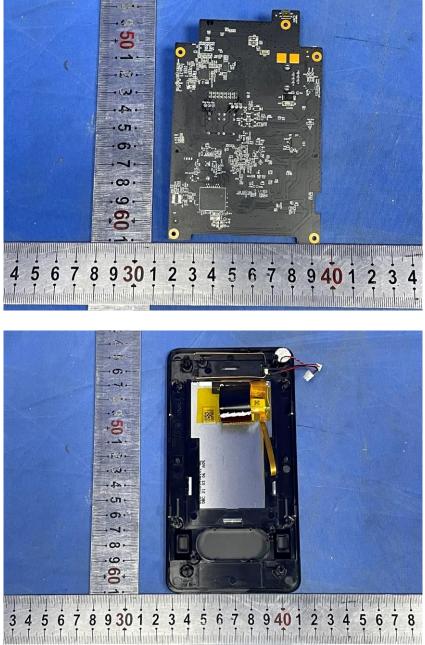

## **Internal Photos**

| Applicant:                  | Zhejiang Uniview Technologies Co., Ltd.                          |
|-----------------------------|------------------------------------------------------------------|
| Address of Applicant:       | 88 Jiangling Road, Xixing Town, Binjiang District, Hangzhou City |
| Equipment Under Test (EUT): |                                                                  |
| Product Name:               | Access Control Terminal                                          |
| Model No.:                  | OET-C11H-M                                                       |