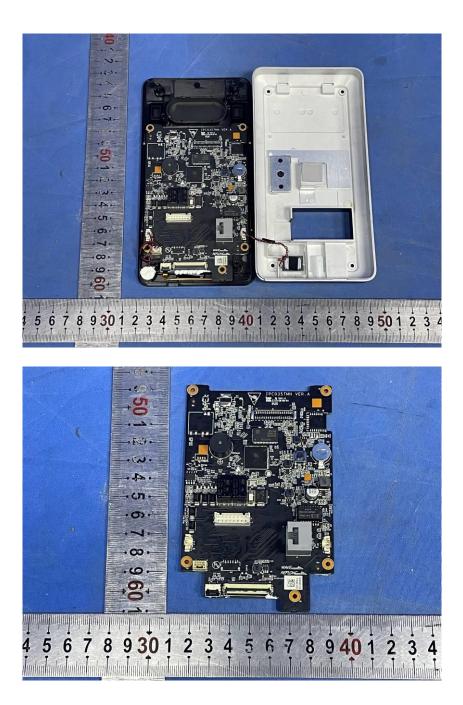

## **Internal Photos**

| Applicant:                  | Zhejiang Uniview Technologies Co., Ltd.                          |
|-----------------------------|------------------------------------------------------------------|
| Address of Applicant:       | 88 Jiangling Road, Xixing Town, Binjiang District, Hangzhou City |
| Equipment Under Test (EUT): |                                                                  |
| Product Name:               | Access Control Terminal                                          |
| Model No.:                  | OET-C11H-M                                                       |