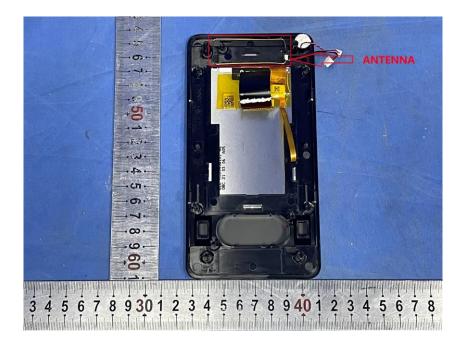

## **Internal Photos**

| Applicant:                  | Zhejiang Uniview Technologies Co., Ltd.                          |
|-----------------------------|------------------------------------------------------------------|
| Address of Applicant:       | 88 Jiangling Road, Xixing Town, Binjiang District, Hangzhou City |
| Equipment Under Test (EUT): |                                                                  |
| Product Name:               | Access Control Terminal                                          |
| Model No.:                  | OET-C11H-M                                                       |