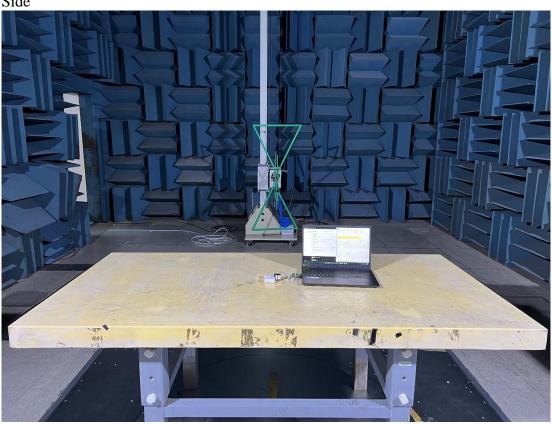

Tel: +886 2 26099301 Fax: +886 2 26099303

# **B.1** Conducted Emission Measurement



FRONT VIEW



**BACK VIEW** 



Tel: +886 2 26099301 Fax: +886 2 26099303

### **Radiated Measurement at Chamber**

#### Frequency Below to 1GHz

Lie



Lie Zoom In View



File Number: C1M2308001

Report Number: EM-F230413



Tel: +886 2 26099301 Fax: +886 2 26099303

#### Side



Side Zoom In View





Tel: +886 2 26099301 Fax: +886 2 26099303

#### Stand



Stand Zoom In View





Tel: +886 2 26099301 Fax: +886 2 26099303

#### Frequency Above to 1GHz



Lie Zoom In View





Tel: +886 2 26099301 Fax: +886 2 26099303

#### Side



Side Zoom In View





Tel: +886 2 26099301 Fax: +886 2 26099303

#### Stand



Stand Zoom In View





Tel: +886 2 26099301 Fax: +886 2 26099303

## **B.3** RF Conducted Measurement