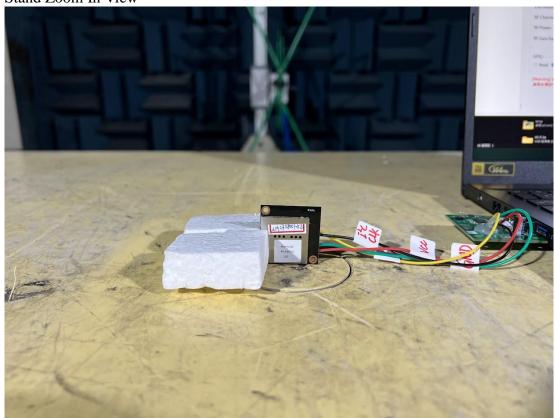

Tel: +886 2 26099301 Fax: +886 2 26099303

# **B.1** Conducted Emission Measurement



FRONT VIEW



**BACK VIEW** 



Tel: +886 2 26099301 Fax: +886 2 26099303

### **Radiated Measurement at Chamber**

#### Frequency Below to 1GHz

Lie



Lie Zoom In View



File Number: C1M2308001

Report Number: EM-F230413



Tel: +886 2 26099301 Fax: +886 2 26099303

#### Side



Side Zoom In View





Tel: +886 2 26099301 Fax: +886 2 26099303

#### Stand



Stand Zoom In View





Tel: +886 2 26099301 Fax: +886 2 26099303

#### Frequency Above to 1GHz



Lie Zoom In View





Tel: +886 2 26099301 Fax: +886 2 26099303

#### Side



Side Zoom In View





Tel: +886 2 26099301 Fax: +886 2 26099303

#### Stand



Stand Zoom In View





Tel: +886 2 26099301 Fax: +886 2 26099303

## **B.3** RF Conducted Measurement