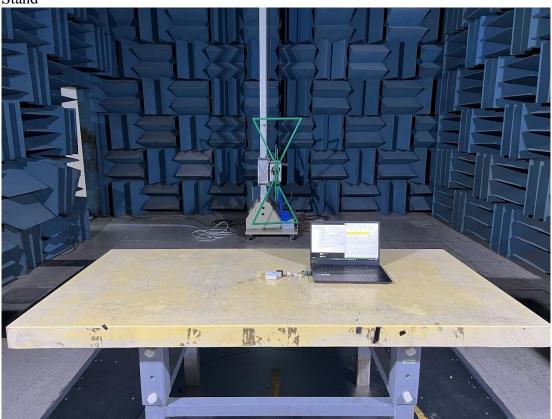

Tel: +886 2 26099301 Fax: +886 2 26099303

# **B.1** Conducted Emission Measurement



FRONT VIEW



**BACK VIEW** 



Tel: +886 2 26099301 Fax: +886 2 26099303

### **Radiated Measurement at Chamber**

#### Frequency Below to 1GHz

Lie



Lie Zoom In View



File Number: C1M2308001

Report Number: EM-F230413



Tel: +886 2 26099301 Fax: +886 2 26099303

#### Side



Side Zoom In View





Tel: +886 2 26099301 Fax: +886 2 26099303

#### Stand



Stand Zoom In View





Tel: +886 2 26099301 Fax: +886 2 26099303

#### Frequency Above to 1GHz



Lie Zoom In View





Tel: +886 2 26099301 Fax: +886 2 26099303

#### Side



Side Zoom In View





Tel: +886 2 26099301 Fax: +886 2 26099303

#### Stand



Stand Zoom In View





Tel: +886 2 26099301 Fax: +886 2 26099303

## **B.3** RF Conducted Measurement