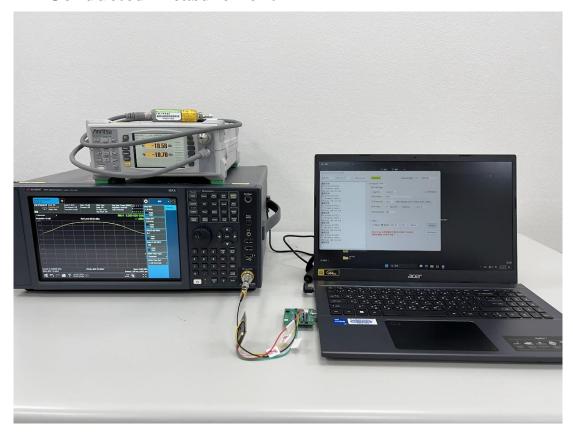

26099301 Fax: +886 2 26099303

# **B.1** Conducted Emission Measurement



FRONT VIEW



**BACK VIEW** 



Tel: +886 2 26099301 Fax: +886 2 26099303

### **Radiated Measurement at Chamber**

#### Frequency Below to 1GHz

Lie



Lie Zoom In View



File Number: C1M2308001

Report Number: EM-F230413



Tel: +886 2 26099301 Fax: +886 2 26099303

#### Side



Side Zoom In View





Tel: +886 2 26099301 Fax: +886 2 26099303

#### Stand



Stand Zoom In View





Tel: +886 2 26099301 Fax: +886 2 26099303

#### Frequency Above to 1GHz



Lie Zoom In View





Tel: +886 2 26099301 Fax: +886 2 26099303

#### Side



Side Zoom In View





Tel: +886 2 26099301 Fax: +886 2 26099303

#### Stand



Stand Zoom In View





Tel: +886 2 26099301 Fax: +886 2 26099303

## **B.3** RF Conducted Measurement