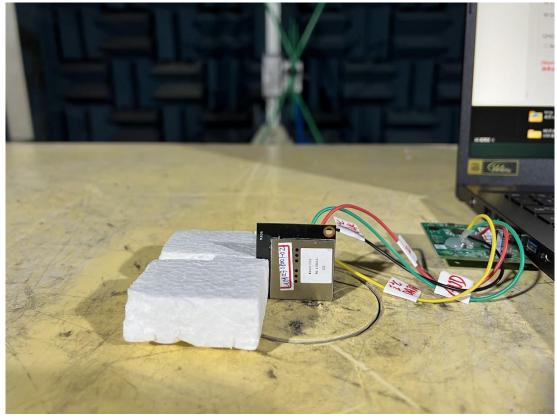

Tel: +886 2 26099301 Fax: +886 2 26099303

# **B.1** Conducted Emission Measurement



FRONT VIEW



**BACK VIEW** 



Tel: +886 2 26099301 Fax: +886 2 26099303

### **Radiated Measurement at Chamber**

#### Frequency Below to 1GHz

Lie



Lie Zoom In View



File Number: C1M2308001

Report Number: EM-F230413



Tel: +886 2 26099301 Fax: +886 2 26099303

#### Side



Side Zoom In View





Tel: +886 2 26099301 Fax: +886 2 26099303

#### Stand



Stand Zoom In View





Tel: +886 2 26099301 Fax: +886 2 26099303

#### Frequency Above to 1GHz



Lie Zoom In View





Tel: +886 2 26099301 Fax: +886 2 26099303

#### Side



Side Zoom In View





Tel: +886 2 26099301 Fax: +886 2 26099303

#### Stand



Stand Zoom In View





Tel: +886 2 26099301 Fax: +886 2 26099303

## **B.3** RF Conducted Measurement