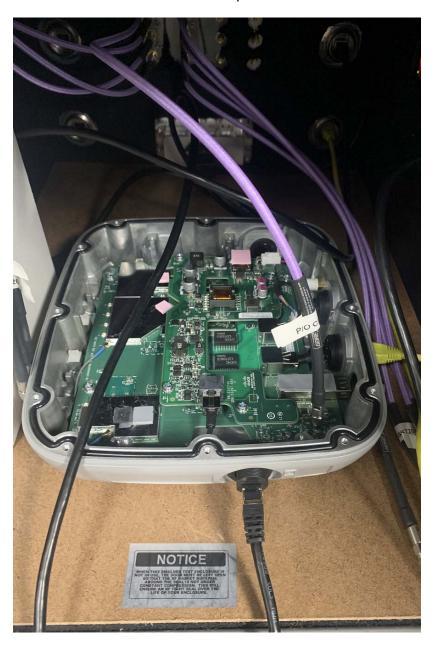

Title: Radio Conducted Test Setup - Rack 9

Title: Radio Conducted Test Setup - Rack 9

Title: Radio Conducted Test Setup - Rack 4

Title: Radio Conducted Test Setup - Rack 2