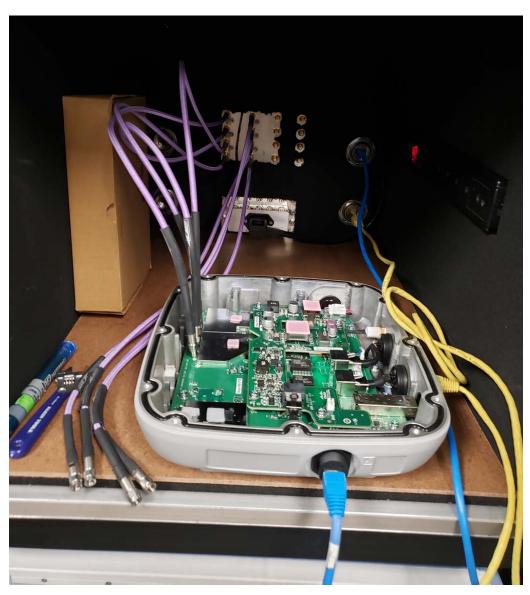

## Supplementary Exhibit - EUT Photos EDCS# 21541319

C9124AXI FCC/IC

Title: Radio Conducted Test Setup - Rack 8

Title: Radio Conducted Test Setup – Rack 8

Title: Radio Conducted Test Setup - Rack 8 - BLE

Title: Radio Conducted Test Setup - Rack 8 - BLE