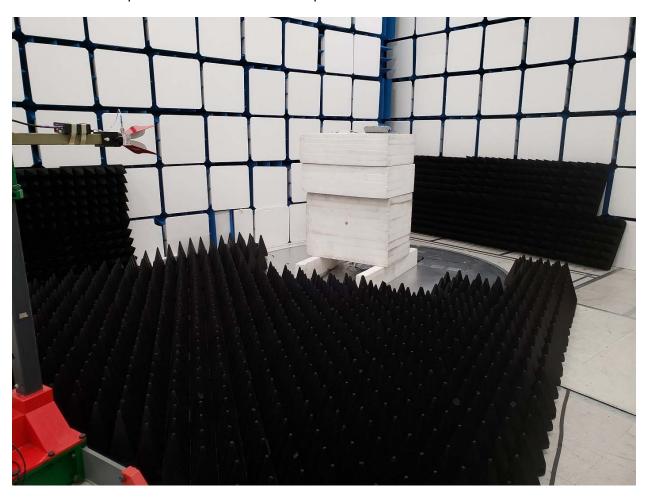

## Radiated Spurious Emissions

**Title:** Radiated Spurious Emissions Test Setup – 30MHz-1GHz

Title: Radiated Spurious Emissions Test Setup – 1GHz-18GHz

Title: Radiated Spurious Emissions Test Setup – 1GHz-18GHz

Title: Radiated Spurious Emissions Test Setup – 1GHz-18GHz

Title: Radiated Spurious Emissions Test Setup – 18GHz-40GHz

Title: AC Conducted Emissions Test Setup