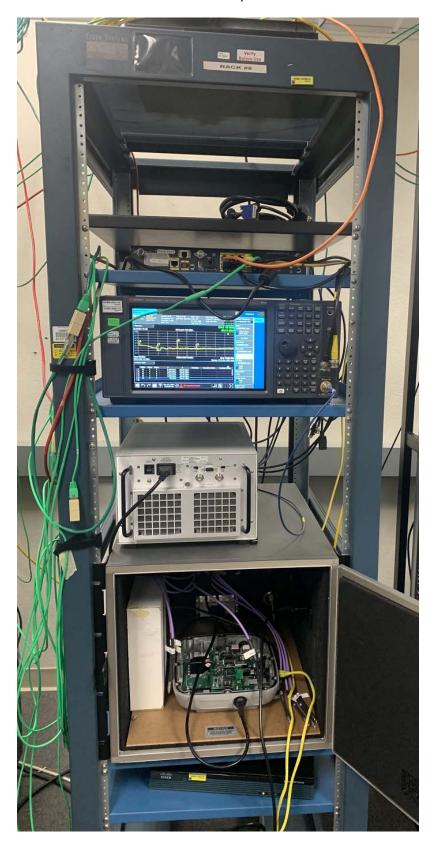

Title: Radio Conducted Test Setup - Rack 9

Title: Radio Conducted Test Setup - Rack 9

Title: Radio Conducted Test Setup - Rack 4

Title: Radio Conducted Test Setup - Rack 2