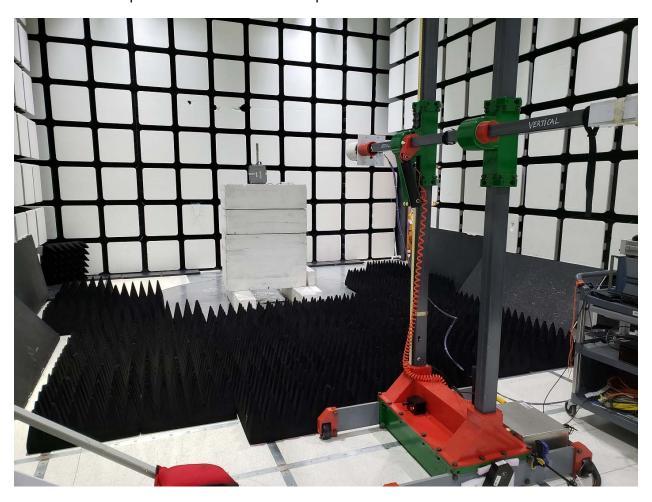

## Radiated Spurious Emissions

**Title:** Radiated Spurious Emissions Test Setup – 30MHz-1GHz

Title: Radiated Spurious Emissions Test Setup – 1GHz-18GHz

Title: Radiated Spurious Emissions Test Setup – 1GHz-18GHz