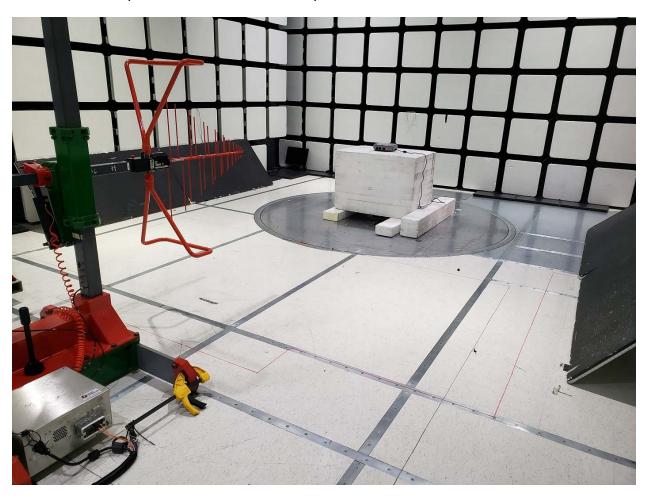

## Radiated Spurious Emissions

**Title:** Radiated Spurious Emissions Test Setup – 30MHz-1GHz

Title: Radiated Spurious Emissions Test Setup – 1GHz-18GHz

Title: Radiated Spurious Emissions Test Setup – 1GHz-18GHz