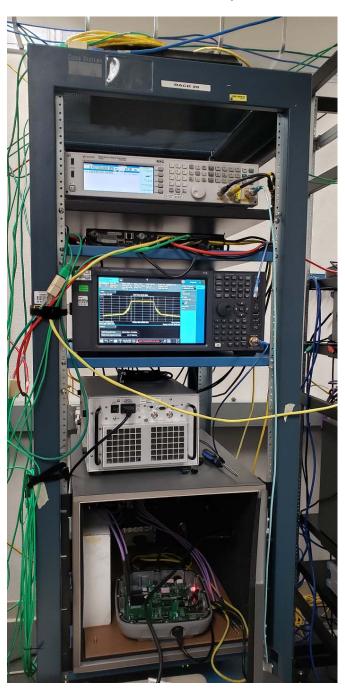

## Supplementary Exhibit - EUT Photos EDCS# 21541319

C9124AXI FCC/IC

Title: Radio Conducted Test Setup - Rack 8

Title: Radio Conducted Test Setup – Rack 8

Title: Radio Conducted Test Setup - Rack 8 - BLE

Title: Radio Conducted Test Setup - Rack 8 - BLE