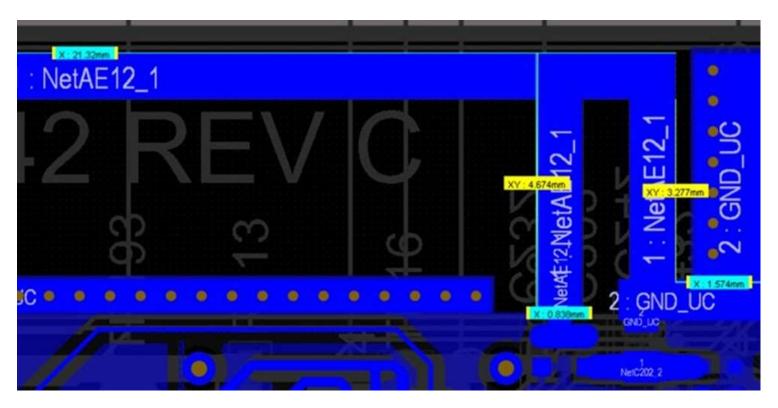

### **PHILIPS**

Figure 7: Layout dimensions.

Figure 8: Layout dimensions close up