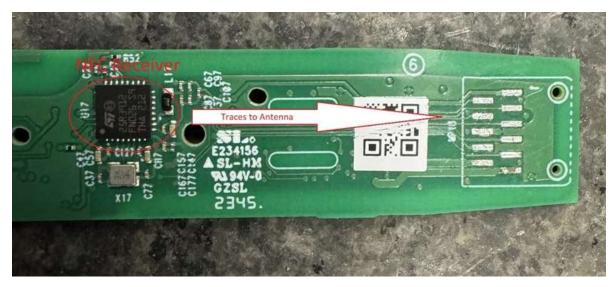

#### **Cairo Internal Photos:**

Figure 1.- Front

Figure 2: Back

Figure 3.- Left side

Figure 4: Right side

Figure 5: The MCU and BLE antenna are located on the bottom side of the PCB.

Figure 6: The MCU and BLE antenna are located on the bottom side of the PCB.