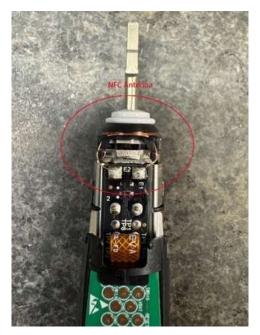

## **PHILIPS**

Figure 9: The flex PCB carries the NFC antenna traces from PCB1 to PCB2

Figure 10: NFC Antenna on PCB2

Figure 11: PWB 2