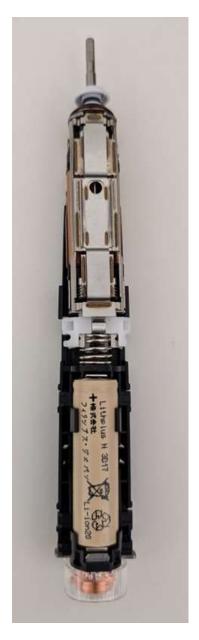

#### **Cairo Internal Photos:**

Figure 1.- Front

Figure 2: Back

Figure 3.- Left side

Figure 4: Right side

Figure 5: The MCU and BLE antenna are located on the bottom side of the PCB.

Figure 6: The MCU and BLE antenna are located on the bottom side of the PCB.