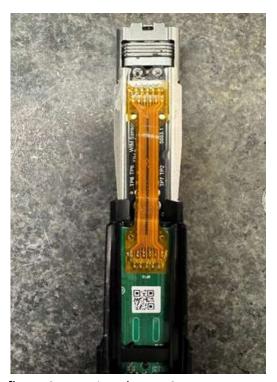

## **PHILIPS**

Figure 9: The flex PCB carries the NFC antenna traces from PCB1 to PCB2

Figure 10: NFC Antenna on PCB2

Figure 11: PWB 2