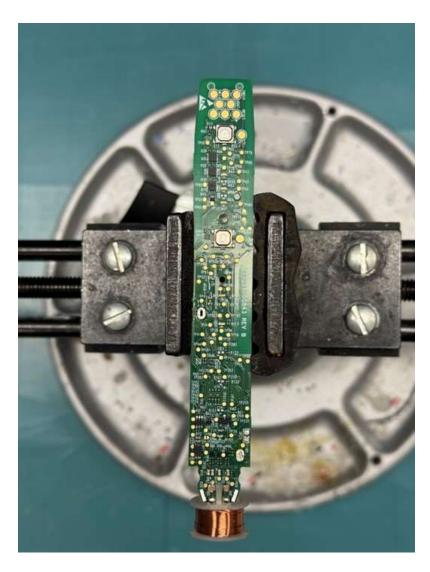

## **PHILIPS**

Figure 9: The flex PCB carries the NFC antenna traces from PCB1 to PCB2

Figure 10: NFC Antenna on PCB2

Figure 11: PWB 2