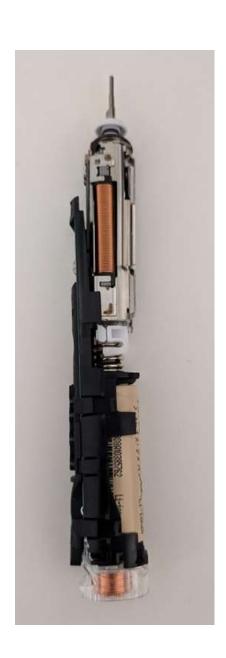

#### **Cairo Internal Photos:**

Figure 1.- Front

Figure 2: Back

Figure 3.- Left side

Figure 4: Right side

Figure 5: The MCU and BLE antenna are located on the bottom side of the PCB.

Figure 6: The MCU and BLE antenna are located on the bottom side of the PCB.