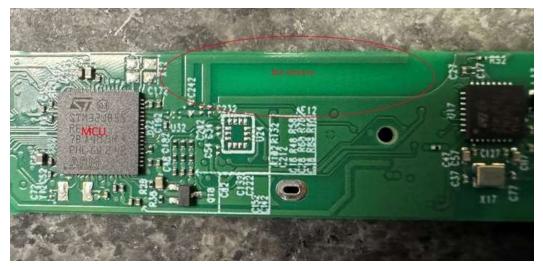

#### **Cairo Internal Photos:**

Figure 1.- Front

Figure 2: Back

Figure 3.- Left side

Figure 4: Right side

Figure 5: The MCU and BLE antenna are located on the bottom side of the PCB.

Figure 6: The MCU and BLE antenna are located on the bottom side of the PCB.