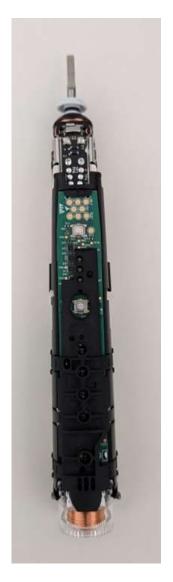

#### **Cairo Internal Photos:**

Figure 1.- Front

Figure 2: Back

Figure 3.- Left side

Figure 4: Right side

Figure 5: The MCU and BLE antenna are located on the bottom side of the PCB.

Figure 6: The MCU and BLE antenna are located on the bottom side of the PCB.