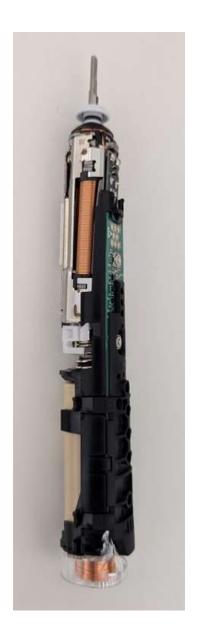

#### **Cairo Internal Photos:**

Figure 1.- Front

Figure 2: Back

Figure 3.- Left side

Figure 4: Right side

Figure 5: The MCU and BLE antenna are located on the bottom side of the PCB.

Figure 6: The MCU and BLE antenna are located on the bottom side of the PCB.