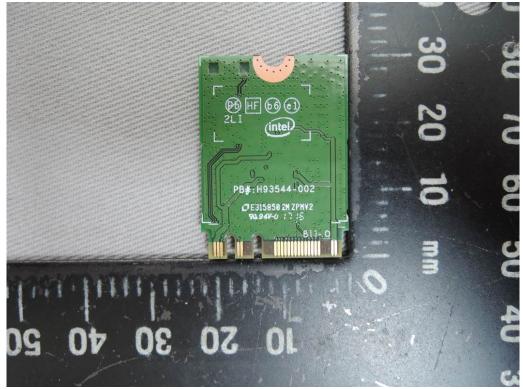

## WLAN / BT Module - 1 (Model No.: 8265NGW)

WLAN / BT Module - 2 (Model No.: 8265NGW)

Unless otherwise stated the results shown in this test report refer only to the sample(s) tested and such sample(s) are retained for 90 days only.