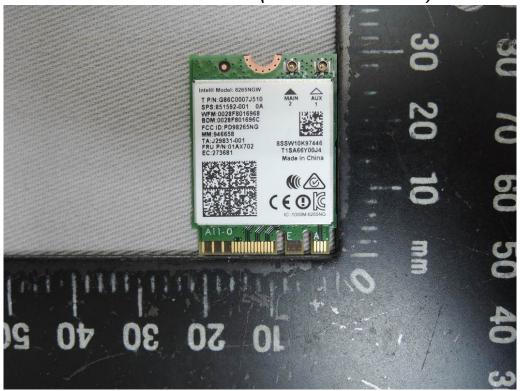

## WLAN / BT Module - 1 (Model No.: 8265NGW)

WLAN / BT Module - 2 (Model No.: 8265NGW)

Unless otherwise stated the results shown in this test report refer only to the sample(s) tested and such sample(s) are retained for 90 days only.