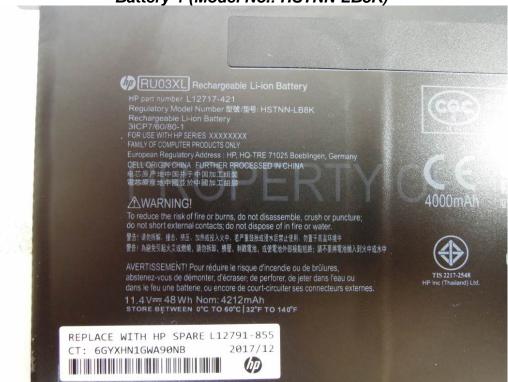

## INTERNAL PHOTOGRAPHS OF EUT

Battery-1 (Model No.: HSTNN-LB8K)

Battery-2 (Model No.: HSTNN-UB7P)

Unless otherwise stated the results shown in this test report refer only to the sample(s) tested and such sample(s) are retained for 90 days only.