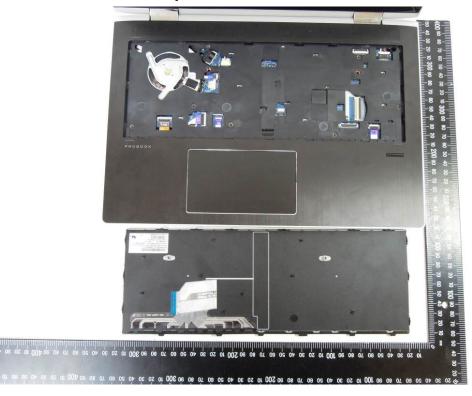

#### Internal View of EUT - 1

## Internal View of EUT - 2

Unless otherwise stated the results shown in this test report refer only to the sample(s) tested and such sample(s) are retained for 90 days only.

t (886-2) 2299-3279

Unless otherwise stated the results shown in this test report refer only to the sample(s) tested and such sample(s) are retained for 90 days only. 