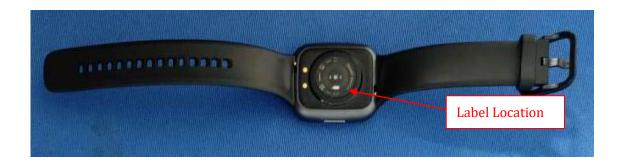

abel and Information**

## **FCC Label Sample**

FCC ID: 2BFRU-Q23

## **FCC Label Specifications**

Text is Black in color and is justified. Labels are printed in indelible ink on permanent adhesive backing or silk-screened onto the EUT or shall be affixed at a conspicuous location on the EUT. Where the EUT is constructed in two or more sections connected by wires and marketed together, the above statement is required to be affixed only to the main control unit. When the EUT is so small or for such use that it is not practicable to place the statement on it, the above information shall be placed in a prominent location in the instruction manual or pamphlet supplied to the user or, alternatively, shall be placed on the container in which the device is marketed.

## **FCC Label Location**