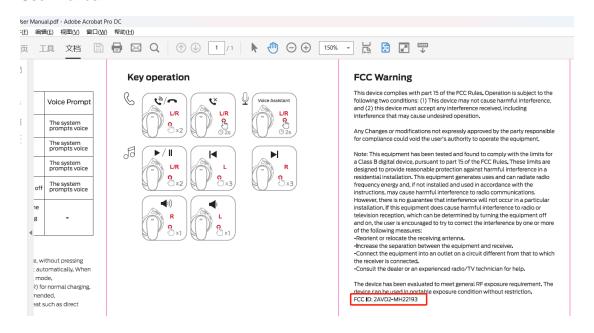

## User Manual:

## **FCC ID Label Location**

The product does not have enough space to place the label, and FCC ID label is reflected in the user manual and package, as below: