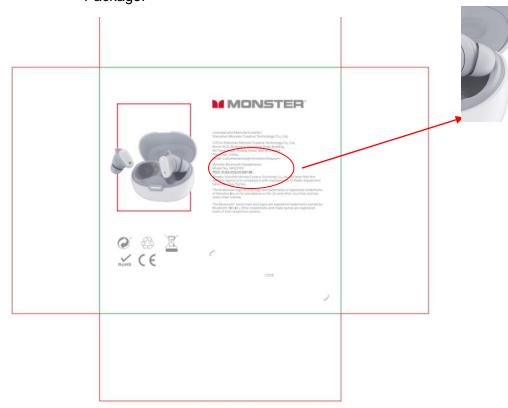

## Package:

Room 1602, Building A, Fencheng Zhigu Building, 60 Tiezal Road, Xixlang Street, Bao'an District, Shenzhen, China,

Email: customerservice@monster-china.com

Monster Bluetooth Headphones Model No.: MH22193 FCC ID:2AVD2-MH22193

Hereby, Shenzhen Monster Creative Technology Co., Ltd. de wireless device is in compliance with requirements o Directive 2014/53/EU.

The M Monster loop M slice loop are trademarks or re