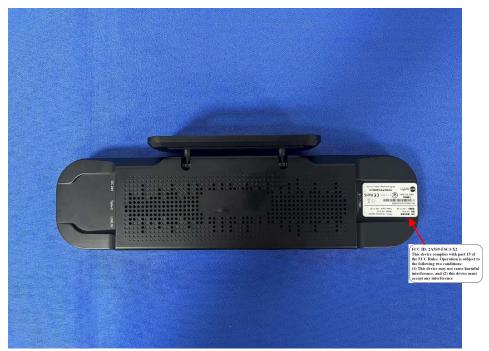

## Annex D. Label and Information

## **FCC Label Sample**



## **FCC Label Specifications**

Text is Black in color and is justified. Labels are printed in indelible ink on permanent adhesive backing or silk-screened onto the EUT or shall be affixed at a conspicuous location on the EUT. Where the EUT is constructed in two or more sections connected by wires and marketed together, the above statement is required to be affixed only to the main control unit. When the EUT is so small or for such use that it is not practicable to place the statement on it, the above information shall be placed in a prominent location in the instruction manual or pamphlet supplied to the user or, alternatively, shall be placed on the container in which the device is marketed.

## **FCC Label Location**