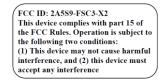

## Annex D. Label and Information

## **FCC Label Sample**

## **FCC Label Specifications**

Text is Black in color and is justified. Labels are printed in indelible ink on permanent adhesive backing or silk-screened onto the EUT or shall be affixed at a conspicuous location on the EUT. Where the EUT is constructed in two or more sections connected by wires and marketed together, the above statement is required to be affixed only to the main control unit. When the EUT is so small or for such use that it is not practicable to place the statement on it, the above information shall be placed in a prominent location in the instruction manual or pamphlet supplied to the user or, alternatively, shall be placed on the container in which the device is marketed.