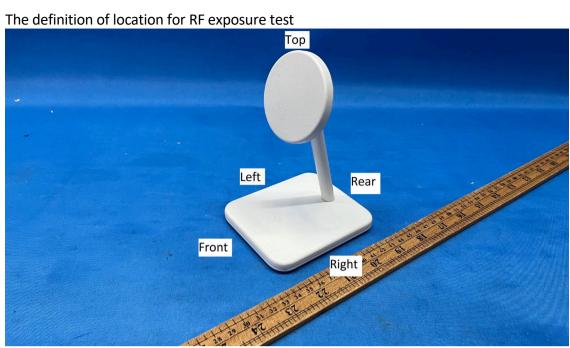

s**

# Radiated Emissions (9kHz - 1GHz) - Full Load



## **Configuration Photographs**

# Radiated Emissions (9kHz - 1GHz) - Full Load

(Back View)



## **Configuration Photographs**

# Conducted Emissions - Standby Mode



## **Configuration Photographs**

# Conducted Emissions - Standby Mode

(Left View)



## **Configuration Photographs**

## Conducted Emissions - Standby Mode

(Right View)



## **Configuration Photographs**

## Conducted Emissions - Full Load



## **Configuration Photographs**

#### Conducted Emissions - Full Load

(Left View)



## **Configuration Photographs**

#### Conducted Emissions - Full Load

(Right View)



## **Configuration Photographs**

# Worst-Case RF Exposure - Standby Mode



## **Configuration Photographs**

# Worst-Case RF Exposure - Full Load