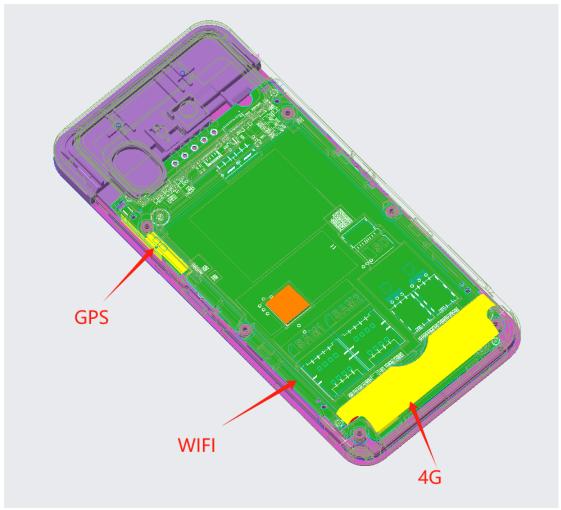

## **Appendix D**

## **Photographs**

- 1. SAR measurement System
- 2. Photographs of Tissue Simulate Liquid
- 3. Photographs of EUT test position
- 4. EUT Antenna Locations
- 5. EUT Constructional Details



1. SAR measurement System





2. Photographs of Tissue Simulate Liquid

| Photo 1: Tissue Simulant Liquid for HBBL600-10000MHz | NA |
|------------------------------------------------------|----|
|                                                      | NA |



3. Photographs of EUT test position Photo 3: Back side 10mm Photo 2: Front side 10mm Photo 4: Left side 10mm Photo 5: Right side 10mm Photo 6: Top side 10mm Photo 7: Bottom side 10mm



## 4. EUT Antenna Locations





## 5. EUT Constructional Details

Details please Refer to Appendix – Photographs for SZCR2405001727AT.

-The End-