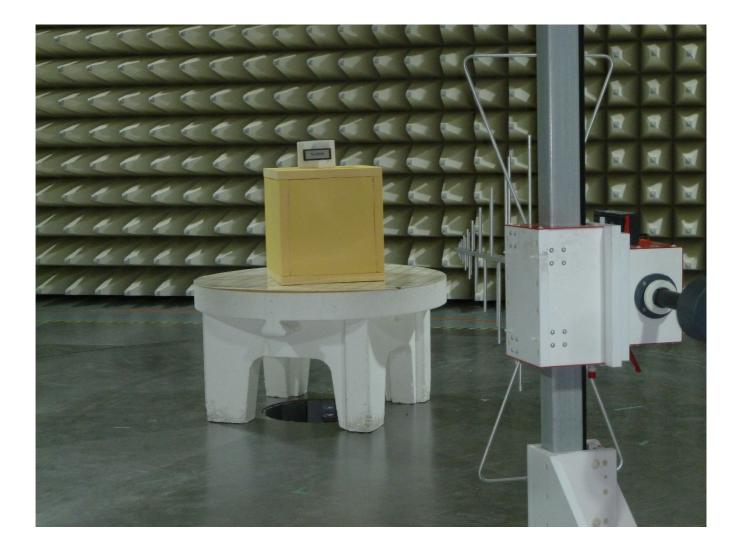

## Appendix 2 Photodocumentation

Description: Test setup 30 MHz - 1 GHz

Department: FG

Test report reference: INE-AT/FG-21/115

Page: 9 of 10

Date: 26.03.2021