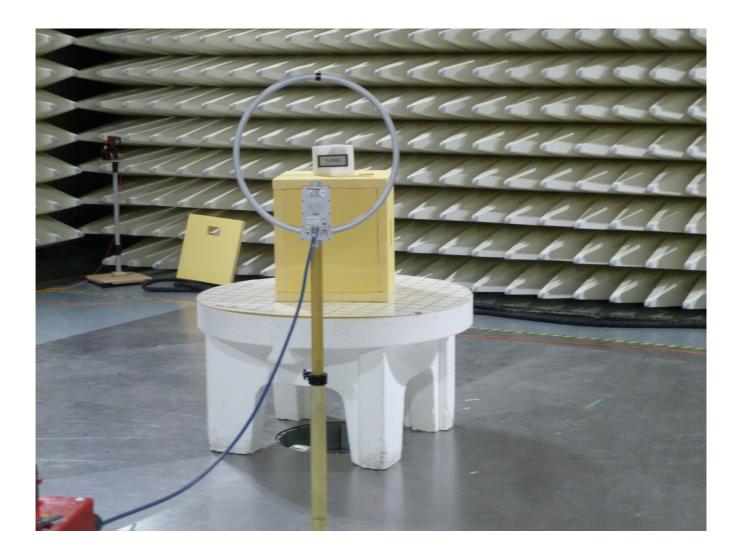

## Appendix 2 Photodocumentation

Description: Test setup below 30 MHz

Division: Industry & Energy

Department: FG

Test report reference: INE-AT/FG-21/115

Page: 8 of 10

Date: 26.03.2021

DN- FM-INE-EMV-ALL-Anl2\_en Rev00