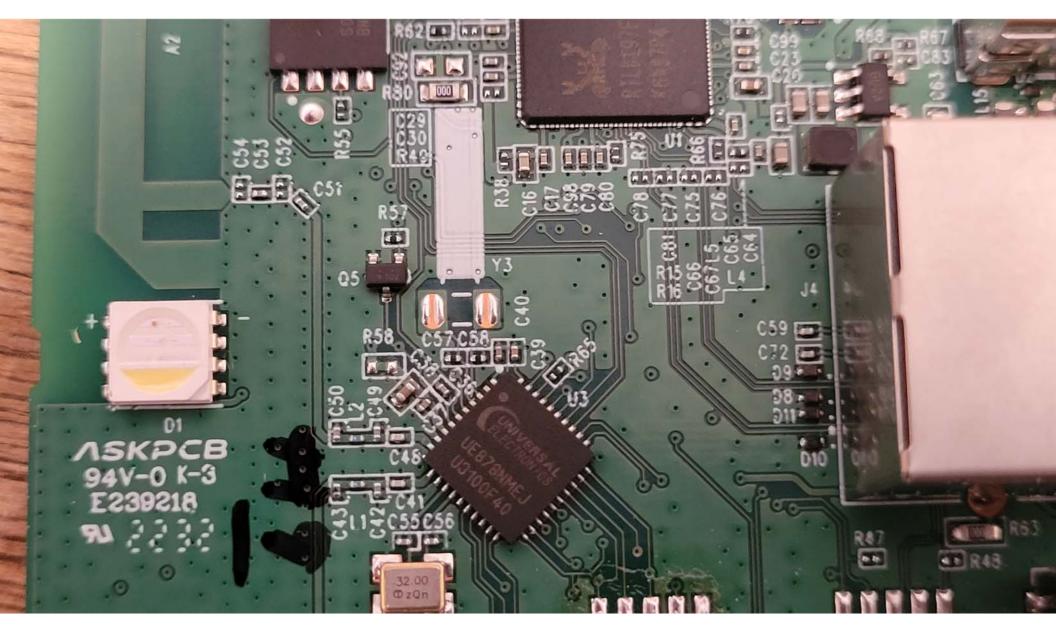

Inside View of the EUT #1

Inside View of the EUT #2

Top View of the PCB - View #1

Top View of the PCB - View #2

Top View of the PCB - Closeup #1

Top View of the PCB - Closeup #2

Top View of the PCB - Closeup #3

Top View of the PCB - Closeup #4

Top View of the PCB - Closeup #5

Top View of the PCB - Closeup #6

Top View of the PCB - Closeup #7

Top View of the PCB - Closeup #8

Top View of the PCB - Closeup #9

Bottom View of the PCB - View #1