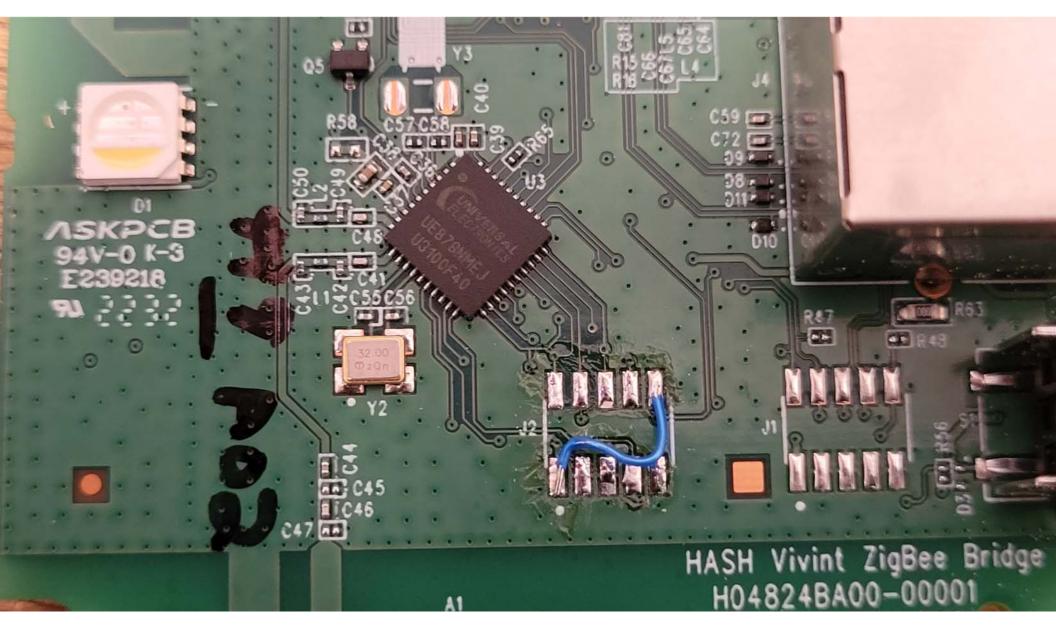

Inside View of the EUT #1

Inside View of the EUT #2

Top View of the PCB - View #1

Top View of the PCB - View #2

Top View of the PCB - Closeup #1

Top View of the PCB - Closeup #2

Top View of the PCB - Closeup #3