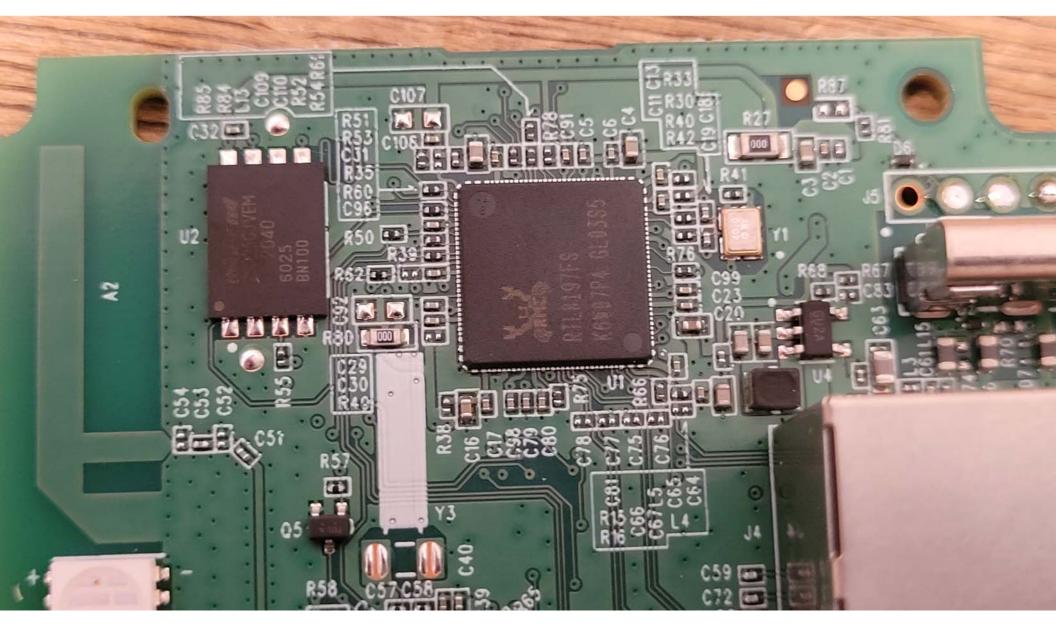

Top View of the PCB - Closeup #4

Top View of the PCB - Closeup #5

Top View of the PCB - Closeup #6

Top View of the PCB - Closeup #7

Top View of the PCB - Closeup #8

Top View of the PCB - Closeup #9

Bottom View of the PCB - View #1