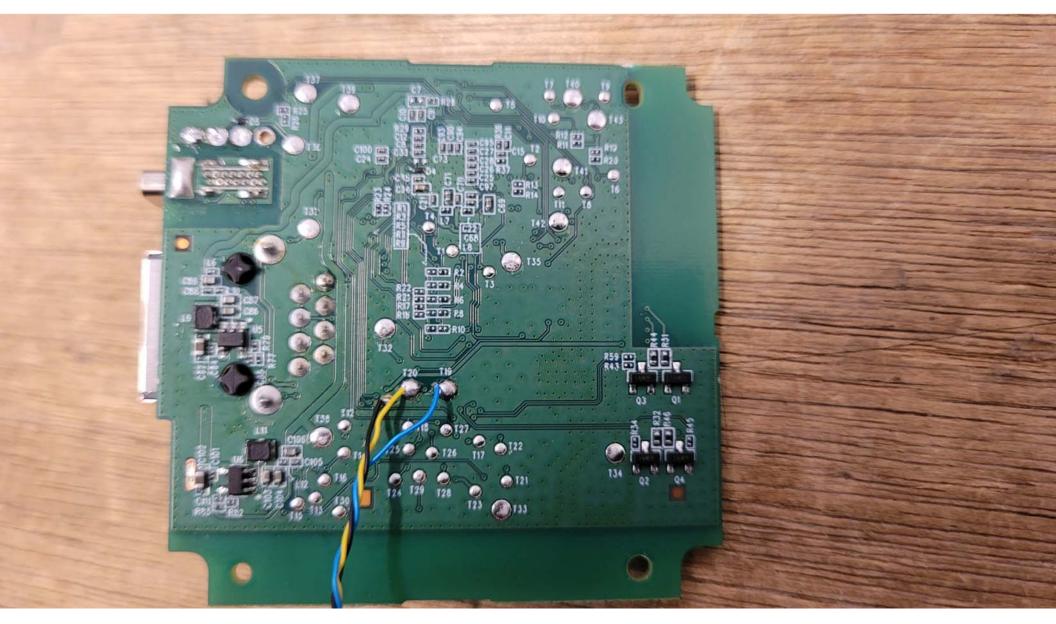

Top View of the PCB - Closeup #4

Top View of the PCB - Closeup #5

Top View of the PCB - Closeup #6

Top View of the PCB - Closeup #7

Top View of the PCB - Closeup #8

Top View of the PCB - Closeup #9

Bottom View of the PCB - View #1

Bottom View of the PCB - View #2

Bottom View of the PCB - Closeup #1

Bottom View of the PCB - Closeup #2

Bottom View of the PCB - Closeup #3

Bottom View of the PCB - Closeup #4

Bottom View of the PCB - Closeup #5