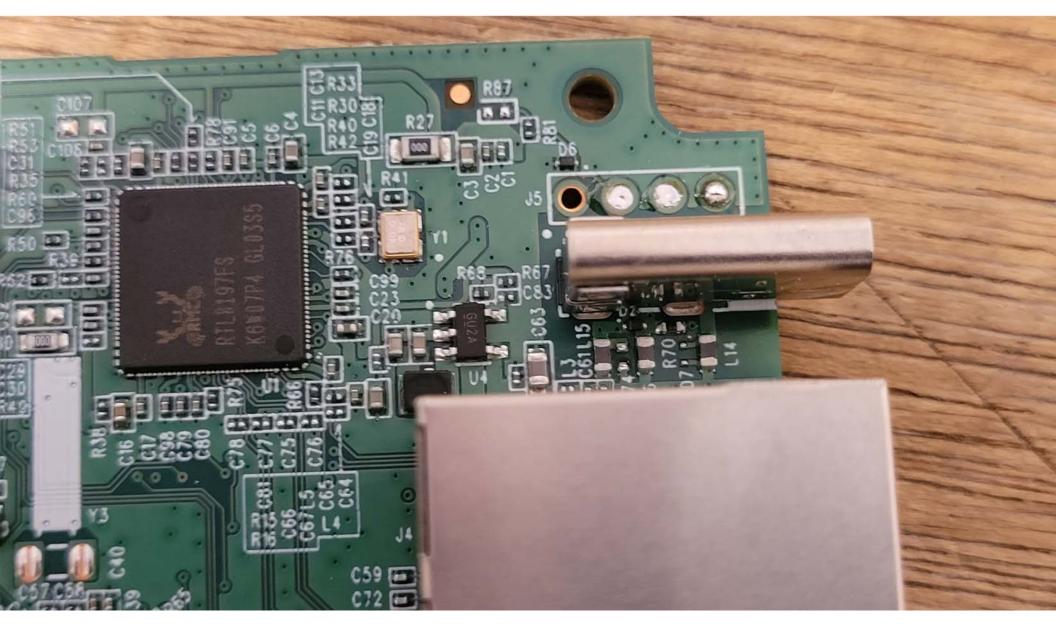

Top View of the PCB - Closeup #4

Top View of the PCB - Closeup #5

Top View of the PCB - Closeup #6

Top View of the PCB - Closeup #7

Top View of the PCB - Closeup #8

Top View of the PCB - Closeup #9

Bottom View of the PCB - View #1