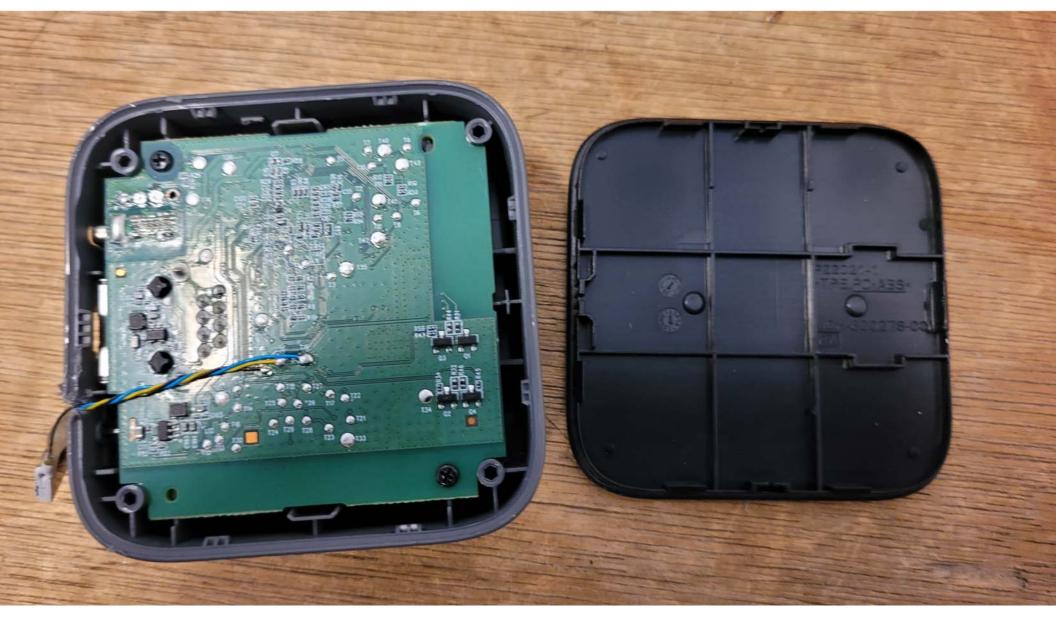

Inside View of the EUT #1

Inside View of the EUT #2

Top View of the PCB - View #1

Top View of the PCB - View #2

Top View of the PCB - Closeup #1

Top View of the PCB - Closeup #2

Top View of the PCB - Closeup #3