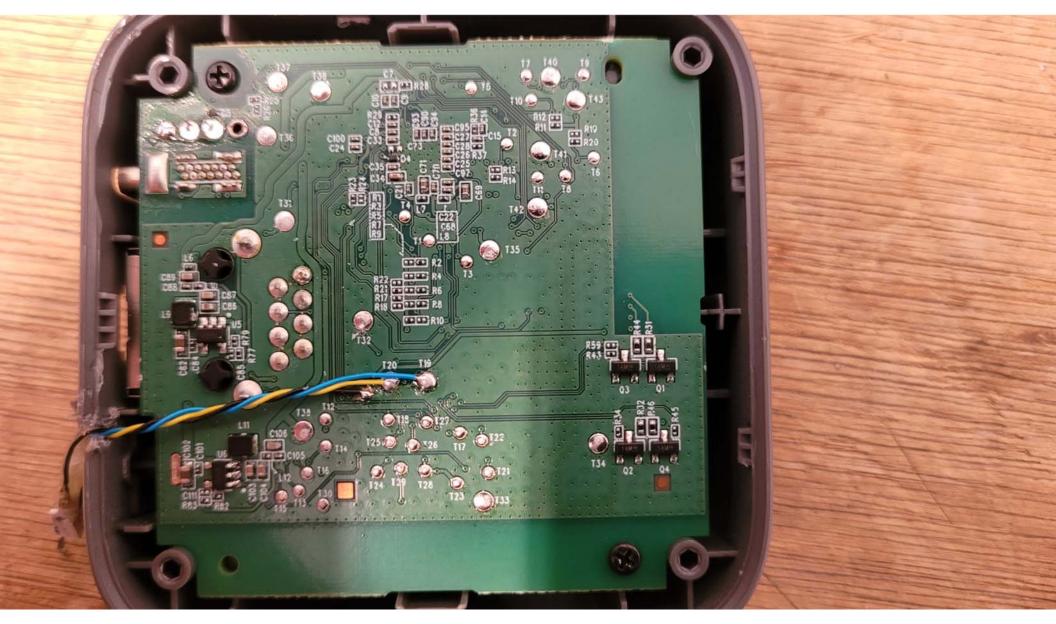

Inside View of the EUT #1

Inside View of the EUT #2

Top View of the PCB - View #1

Top View of the PCB - View #2

Top View of the PCB - Closeup #1

Top View of the PCB - Closeup #2

Top View of the PCB - Closeup #3