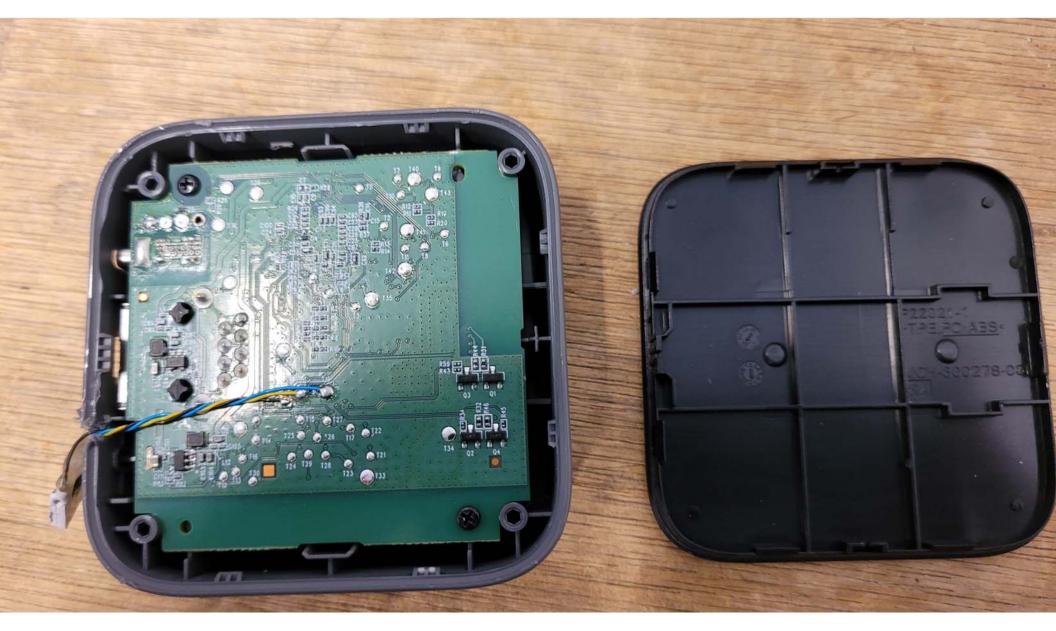

Inside View of the EUT #1

Inside View of the EUT #2

Top View of the PCB - View #1

Top View of the PCB - View #2

Top View of the PCB - Closeup #1

Top View of the PCB - Closeup #2

Top View of the PCB - Closeup #3