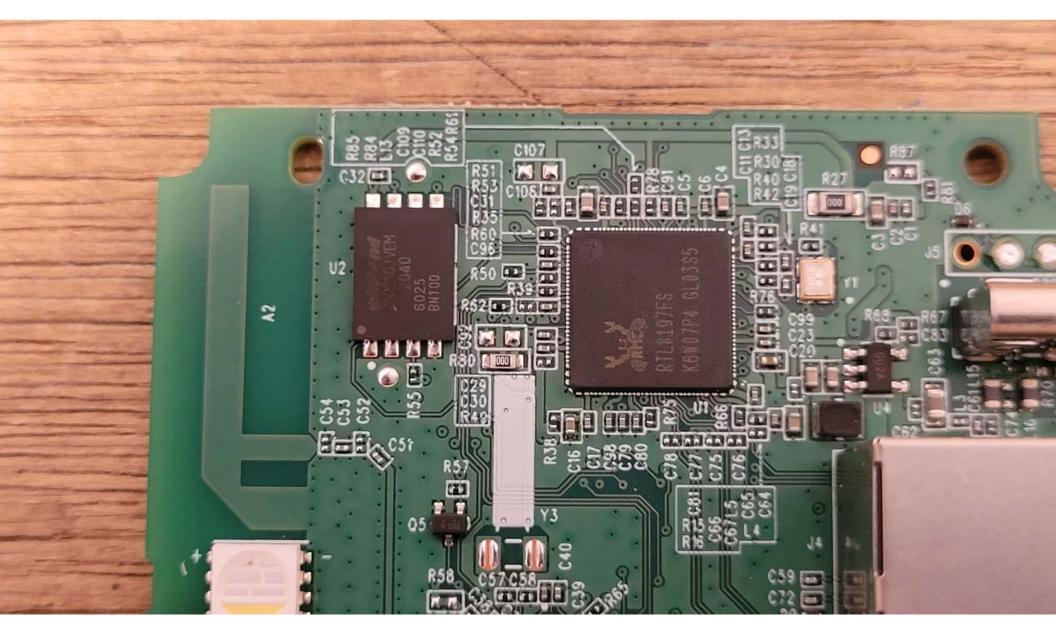

Inside View of the EUT #1

Inside View of the EUT #2

Top View of the PCB - View #1

Top View of the PCB - View #2

Top View of the PCB - Closeup #1

Top View of the PCB - Closeup #2

Top View of the PCB - Closeup #3

Top View of the PCB - Closeup #4

Top View of the PCB - Closeup #5

Top View of the PCB - Closeup #6

Top View of the PCB - Closeup #7

Top View of the PCB - Closeup #8

Top View of the PCB - Closeup #9

Bottom View of the PCB - View #1