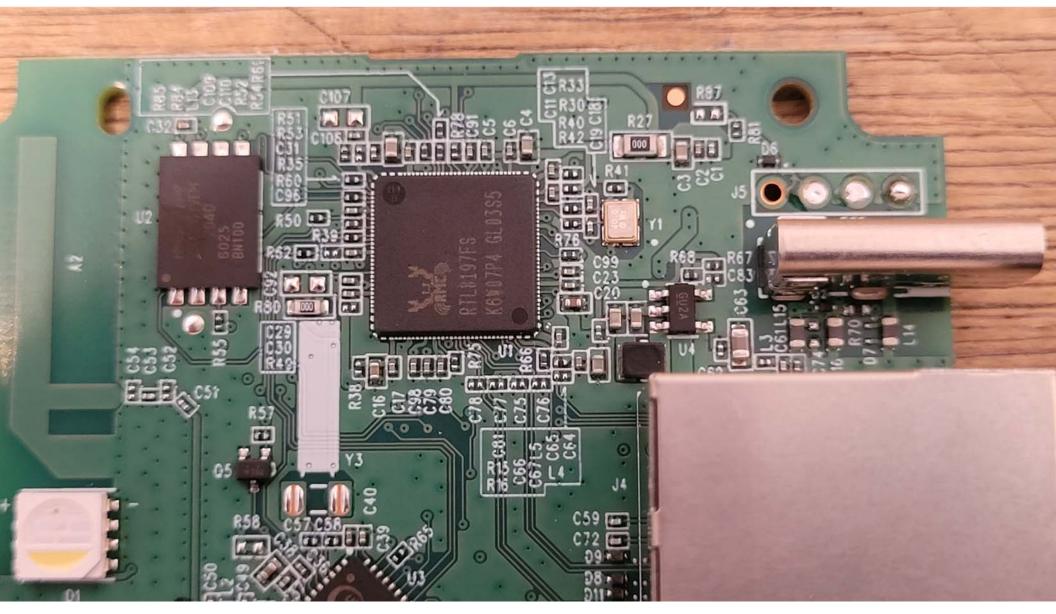

Inside View of the EUT #1

Inside View of the EUT #2

Top View of the PCB - View #1

Top View of the PCB - View #2

Top View of the PCB - Closeup #1

Top View of the PCB - Closeup #2

Top View of the PCB - Closeup #3