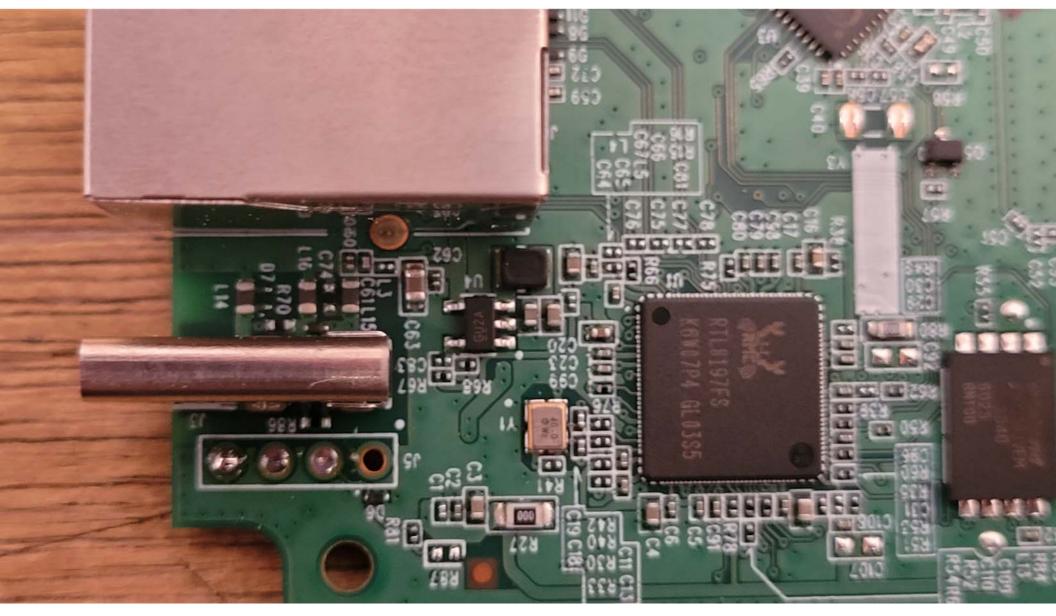

Inside View of the EUT #1

Inside View of the EUT #2

Top View of the PCB - View #1

Top View of the PCB - View #2

Top View of the PCB - Closeup #1

Top View of the PCB - Closeup #2

Top View of the PCB - Closeup #3