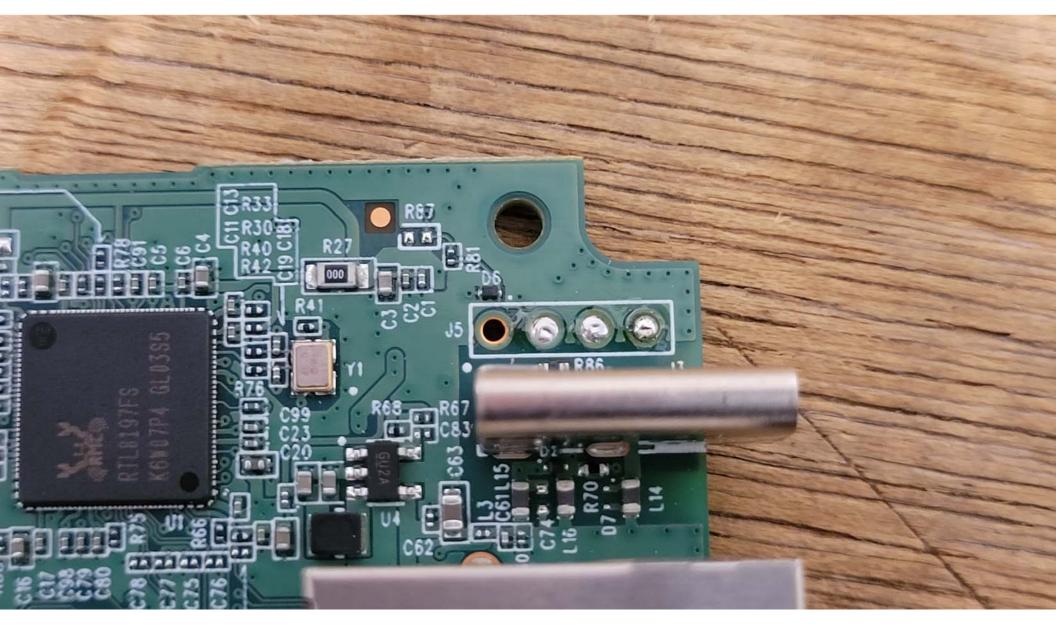

Inside View of the EUT #1

Inside View of the EUT #2

Top View of the PCB - View #1

Top View of the PCB - View #2

Top View of the PCB - Closeup #1

Top View of the PCB - Closeup #2

Top View of the PCB - Closeup #3