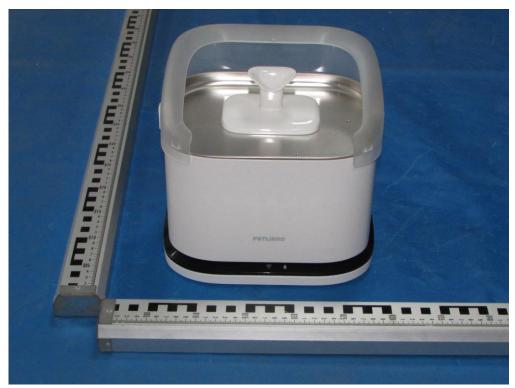

FCC ID: 2A3DE-PLWF305

Fig.4

This report shall not be reproduced except in full, without the written approval of Shenzhen Tongzhou Testing Co.,Ltd Page 2 of 4 Shenzhen Tongzhou Testing Co.,Ltd

FCC ID: 2A3DE-PLWF305