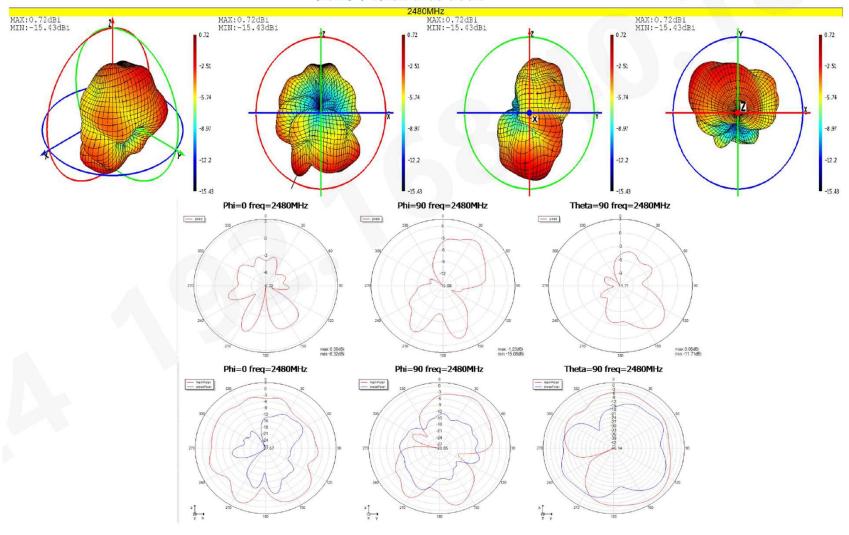

# Antenna gain and efficiency

|                 | 软件版本: | <b>软件版本:</b> SNF V2.4.2 <b>导出时间:</b> 2024/6/5 15:02:27 |       |       |       |       |       |       |       |       |       |       |       |
|-----------------|-------|--------------------------------------------------------|-------|-------|-------|-------|-------|-------|-------|-------|-------|-------|-------|
| Frequency ID    | 1     | 2                                                      | 3     | 4     | 5     | 6     | 7     | 8     | 9     | 10    | 11    | 12    | 13    |
| Frequency (MHz) | 2402  | 2410                                                   | 2416  | 2422  | 2428  | 2434  | 2440  | 2446  | 2454  | 2460  | 2466  | 2472  | 2480  |
| Gain (dBi)      | 0.99  | 0.51                                                   | 0.56  | 1.32  | 1.67  | 1.33  | 1.19  | 1.49  | 1.34  | 1.23  | 1.13  | 0.97  | 0.72  |
| Efficiency (dB) | -3.93 | -4.12                                                  | -4.32 | -4.04 | -3.91 | -4.11 | -4.13 | -3.98 | -4.31 | -4.32 | -4.09 | -3.97 | -4.21 |
| Efficiency (%)  | 42.49 | 42.73                                                  | 42.96 | 42.43 | 40.66 | 41.80 | 43.65 | 40.02 | 41.08 | 41.94 | 43.96 | 40.08 | 44.95 |
| Plane: Phi=0    | 2402  | 2410                                                   | 2416  | 2422  | 2428  | 2434  | 2440  | 2446  | 2454  | 2460  | 2466  | 2472  | 2480  |
| Plane: Phi=90   | 2402  | 2410                                                   | 2416  | 2422  | 2428  | 2434  | 2440  | 2446  | 2454  | 2460  | 2466  | 2472  | 2480  |
| Plane: Theta=90 | 2402  | 2410                                                   | 2416  | 2422  | 2428  | 2434  | 2440  | 2446  | 2454  | 2460  | 2466  | 2472  | 2480  |