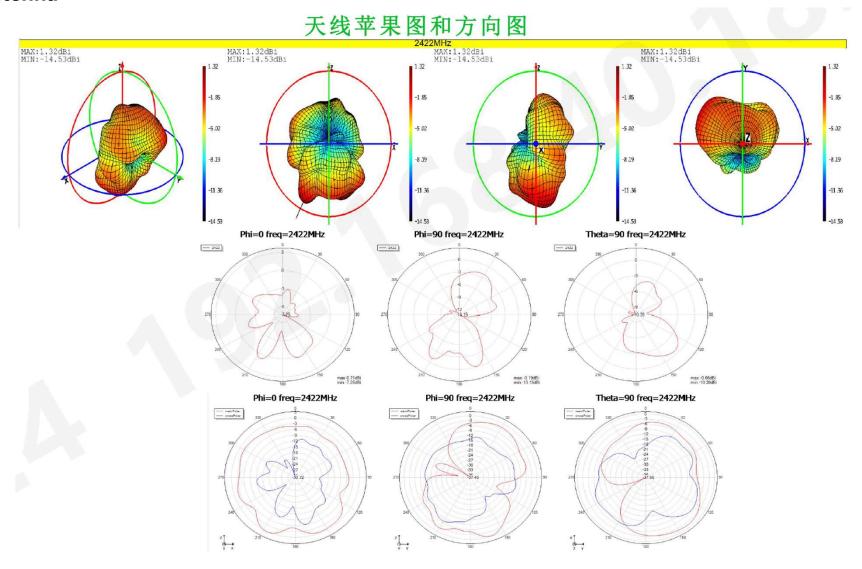

# Antenna gain and efficiency

|                 | 软件版本: | <b>软件版本:</b> SNF V2.4.2 <b>导出时间:</b> 2024/6/5 15:02:27 |       |       |       |       |       |       |       |       |       |       |       |
|-----------------|-------|--------------------------------------------------------|-------|-------|-------|-------|-------|-------|-------|-------|-------|-------|-------|
| Frequency ID    | 1     | 2                                                      | 3     | 4     | 5     | 6     | 7     | 8     | 9     | 10    | 11    | 12    | 13    |
| Frequency (MHz) | 2402  | 2410                                                   | 2416  | 2422  | 2428  | 2434  | 2440  | 2446  | 2454  | 2460  | 2466  | 2472  | 2480  |
| Gain (dBi)      | 0.99  | 0.51                                                   | 0.56  | 1.32  | 1.67  | 1.33  | 1.19  | 1.49  | 1.34  | 1.23  | 1.13  | 0.97  | 0.72  |
| Efficiency (dB) | -3.93 | -4.12                                                  | -4.32 | -4.04 | -3.91 | -4.11 | -4.13 | -3.98 | -4.31 | -4.32 | -4.09 | -3.97 | -4.21 |
| Efficiency (%)  | 42.49 | 42.73                                                  | 42.96 | 42.43 | 40.66 | 41.80 | 43.65 | 40.02 | 41.08 | 41.94 | 43.96 | 40.08 | 44.95 |
| Plane: Phi=0    | 2402  | 2410                                                   | 2416  | 2422  | 2428  | 2434  | 2440  | 2446  | 2454  | 2460  | 2466  | 2472  | 2480  |
| Plane: Phi=90   | 2402  | 2410                                                   | 2416  | 2422  | 2428  | 2434  | 2440  | 2446  | 2454  | 2460  | 2466  | 2472  | 2480  |
| Plane: Theta=90 | 2402  | 2410                                                   | 2416  | 2422  | 2428  | 2434  | 2440  | 2446  | 2454  | 2460  | 2466  | 2472  | 2480  |