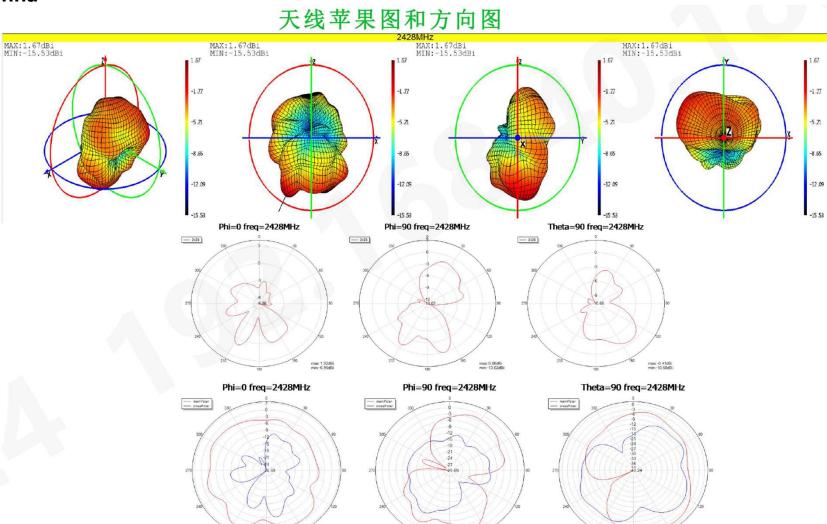

# Antenna gain and efficiency

|                 | 软件版本: | <b>软件版本:</b> SNF V2.4.2 <b>导出时间:</b> 2024/6/5 15:02:27 |       |       |       |       |       |       |       |       |       |       |       |
|-----------------|-------|--------------------------------------------------------|-------|-------|-------|-------|-------|-------|-------|-------|-------|-------|-------|
| Frequency ID    | 1     | 2                                                      | 3     | 4     | 5     | 6     | 7     | 8     | 9     | 10    | 11    | 12    | 13    |
| Frequency (MHz) | 2402  | 2410                                                   | 2416  | 2422  | 2428  | 2434  | 2440  | 2446  | 2454  | 2460  | 2466  | 2472  | 2480  |
| Gain (dBi)      | 0.99  | 0.51                                                   | 0.56  | 1.32  | 1.67  | 1.33  | 1.19  | 1.49  | 1.34  | 1.23  | 1.13  | 0.97  | 0.72  |
| Efficiency (dB) | -3.93 | -4.12                                                  | -4.32 | -4.04 | -3.91 | -4.11 | -4.13 | -3.98 | -4.31 | -4.32 | -4.09 | -3.97 | -4.21 |
| Efficiency (%)  | 42.49 | 42.73                                                  | 42.96 | 42.43 | 40.66 | 41.80 | 43.65 | 40.02 | 41.08 | 41.94 | 43.96 | 40.08 | 44.95 |
| Plane: Phi=0    | 2402  | 2410                                                   | 2416  | 2422  | 2428  | 2434  | 2440  | 2446  | 2454  | 2460  | 2466  | 2472  | 2480  |
| Plane: Phi=90   | 2402  | 2410                                                   | 2416  | 2422  | 2428  | 2434  | 2440  | 2446  | 2454  | 2460  | 2466  | 2472  | 2480  |
| Plane: Theta=90 | 2402  | 2410                                                   | 2416  | 2422  | 2428  | 2434  | 2440  | 2446  | 2454  | 2460  | 2466  | 2472  | 2480  |