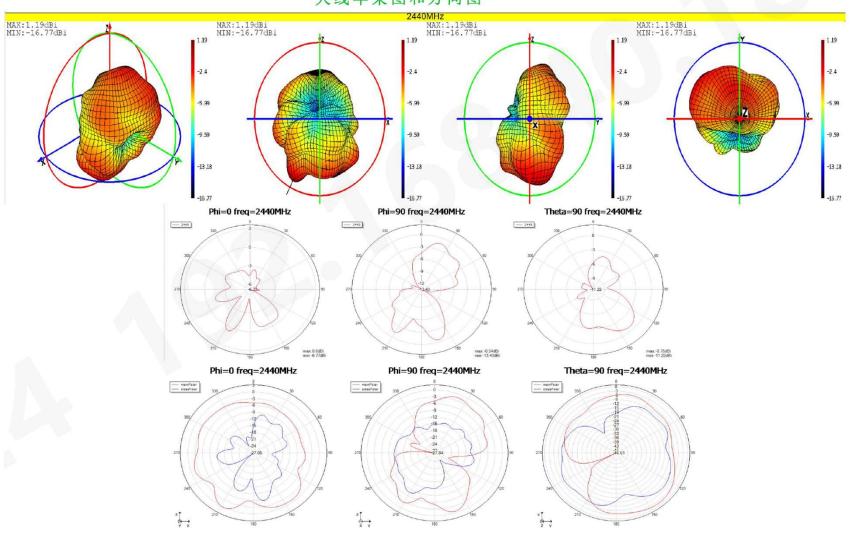

# Antenna gain and efficiency

|                 | 软件版本: | <b>软件版本:</b> SNF V2.4.2 <b>导出时间:</b> 2024/6/5 15:02:27 |       |       |       |       |       |       |       |       |       |       |       |
|-----------------|-------|--------------------------------------------------------|-------|-------|-------|-------|-------|-------|-------|-------|-------|-------|-------|
| Frequency ID    | 1     | 2                                                      | 3     | 4     | 5     | 6     | 7     | 8     | 9     | 10    | 11    | 12    | 13    |
| Frequency (MHz) | 2402  | 2410                                                   | 2416  | 2422  | 2428  | 2434  | 2440  | 2446  | 2454  | 2460  | 2466  | 2472  | 2480  |
| Gain (dBi)      | 0.99  | 0.51                                                   | 0.56  | 1.32  | 1.67  | 1.33  | 1.19  | 1.49  | 1.34  | 1.23  | 1.13  | 0.97  | 0.72  |
| Efficiency (dB) | -3.93 | -4.12                                                  | -4.32 | -4.04 | -3.91 | -4.11 | -4.13 | -3.98 | -4.31 | -4.32 | -4.09 | -3.97 | -4.21 |
| Efficiency (%)  | 42.49 | 42.73                                                  | 42.96 | 42.43 | 40.66 | 41.80 | 43.65 | 40.02 | 41.08 | 41.94 | 43.96 | 40.08 | 44.95 |
| Plane: Phi=0    | 2402  | 2410                                                   | 2416  | 2422  | 2428  | 2434  | 2440  | 2446  | 2454  | 2460  | 2466  | 2472  | 2480  |
| Plane: Phi=90   | 2402  | 2410                                                   | 2416  | 2422  | 2428  | 2434  | 2440  | 2446  | 2454  | 2460  | 2466  | 2472  | 2480  |
| Plane: Theta=90 | 2402  | 2410                                                   | 2416  | 2422  | 2428  | 2434  | 2440  | 2446  | 2454  | 2460  | 2466  | 2472  | 2480  |