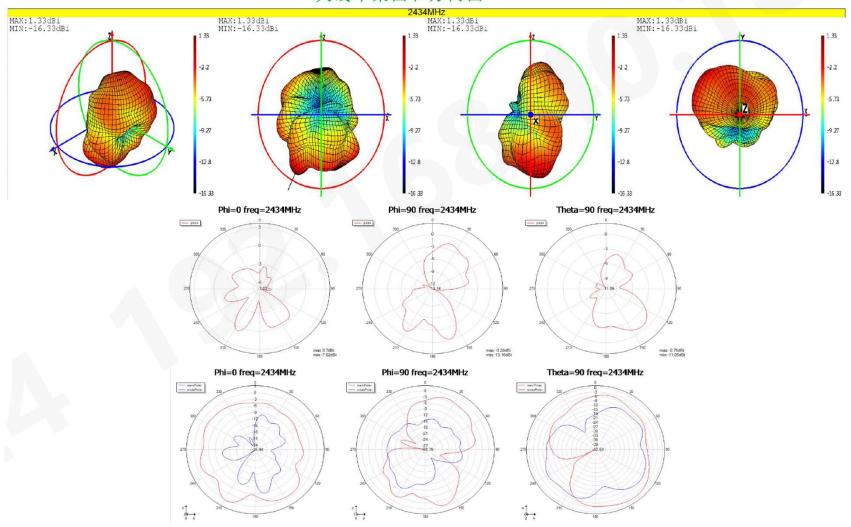

# Antenna gain and efficiency

|                 | 软件版本: | <b>软件版本:</b> SNF V2.4.2 <b>导出时间:</b> 2024/6/5 15:02:27 |       |       |       |       |       |       |       |       |       |       |       |
|-----------------|-------|--------------------------------------------------------|-------|-------|-------|-------|-------|-------|-------|-------|-------|-------|-------|
| Frequency ID    | 1     | 2                                                      | 3     | 4     | 5     | 6     | 7     | 8     | 9     | 10    | 11    | 12    | 13    |
| Frequency (MHz) | 2402  | 2410                                                   | 2416  | 2422  | 2428  | 2434  | 2440  | 2446  | 2454  | 2460  | 2466  | 2472  | 2480  |
| Gain (dBi)      | 0.99  | 0.51                                                   | 0.56  | 1.32  | 1.67  | 1.33  | 1.19  | 1.49  | 1.34  | 1.23  | 1.13  | 0.97  | 0.72  |
| Efficiency (dB) | -3.93 | -4.12                                                  | -4.32 | -4.04 | -3.91 | -4.11 | -4.13 | -3.98 | -4.31 | -4.32 | -4.09 | -3.97 | -4.21 |
| Efficiency (%)  | 42.49 | 42.73                                                  | 42.96 | 42.43 | 40.66 | 41.80 | 43.65 | 40.02 | 41.08 | 41.94 | 43.96 | 40.08 | 44.95 |
| Plane: Phi=0    | 2402  | 2410                                                   | 2416  | 2422  | 2428  | 2434  | 2440  | 2446  | 2454  | 2460  | 2466  | 2472  | 2480  |
| Plane: Phi=90   | 2402  | 2410                                                   | 2416  | 2422  | 2428  | 2434  | 2440  | 2446  | 2454  | 2460  | 2466  | 2472  | 2480  |
| Plane: Theta=90 | 2402  | 2410                                                   | 2416  | 2422  | 2428  | 2434  | 2440  | 2446  | 2454  | 2460  | 2466  | 2472  | 2480  |