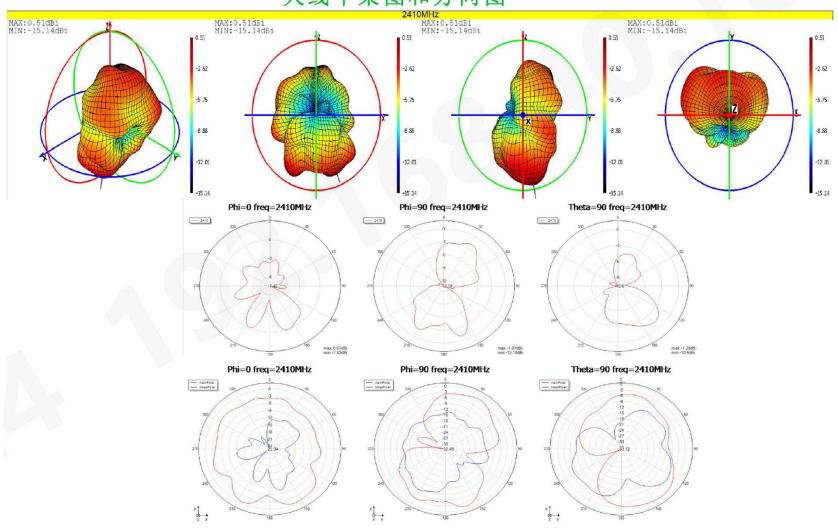

# Antenna gain and efficiency

|                 | 软件版本: | <b>软件版本:</b> SNF V2.4.2 <b>导出时间:</b> 2024/6/5 15:02:27 |       |       |       |       |       |       |       |       |       |       |       |
|-----------------|-------|--------------------------------------------------------|-------|-------|-------|-------|-------|-------|-------|-------|-------|-------|-------|
| Frequency ID    | 1     | 2                                                      | 3     | 4     | 5     | 6     | 7     | 8     | 9     | 10    | 11    | 12    | 13    |
| Frequency (MHz) | 2402  | 2410                                                   | 2416  | 2422  | 2428  | 2434  | 2440  | 2446  | 2454  | 2460  | 2466  | 2472  | 2480  |
| Gain (dBi)      | 0.99  | 0.51                                                   | 0.56  | 1.32  | 1.67  | 1.33  | 1.19  | 1.49  | 1.34  | 1.23  | 1.13  | 0.97  | 0.72  |
| Efficiency (dB) | -3.93 | -4.12                                                  | -4.32 | -4.04 | -3.91 | -4.11 | -4.13 | -3.98 | -4.31 | -4.32 | -4.09 | -3.97 | -4.21 |
| Efficiency (%)  | 42.49 | 42.73                                                  | 42.96 | 42.43 | 40.66 | 41.80 | 43.65 | 40.02 | 41.08 | 41.94 | 43.96 | 40.08 | 44.95 |
| Plane: Phi=0    | 2402  | 2410                                                   | 2416  | 2422  | 2428  | 2434  | 2440  | 2446  | 2454  | 2460  | 2466  | 2472  | 2480  |
| Plane: Phi=90   | 2402  | 2410                                                   | 2416  | 2422  | 2428  | 2434  | 2440  | 2446  | 2454  | 2460  | 2466  | 2472  | 2480  |
| Plane: Theta=90 | 2402  | 2410                                                   | 2416  | 2422  | 2428  | 2434  | 2440  | 2446  | 2454  | 2460  | 2466  | 2472  | 2480  |