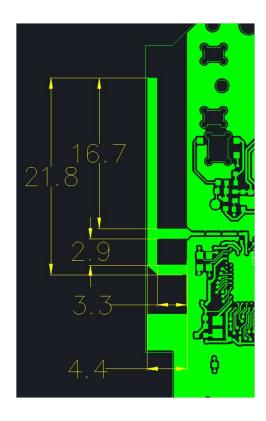

# X2H mini mouse Antanna Report

Unit: mm



天线smith圆图和S11参数



# Antenna gain and efficiency

|                 | 软件版本: | <b>软件版本:</b> SNF V2.4.2 <b>导出时间:</b> 2024/6/5 15:02:27 |       |       |       |       |       |       |       |       |       |       |       |
|-----------------|-------|--------------------------------------------------------|-------|-------|-------|-------|-------|-------|-------|-------|-------|-------|-------|
| Frequency ID    | 1     | 2                                                      | 3     | 4     | 5     | 6     | 7     | 8     | 9     | 10    | 11    | 12    | 13    |
| Frequency (MHz) | 2402  | 2410                                                   | 2416  | 2422  | 2428  | 2434  | 2440  | 2446  | 2454  | 2460  | 2466  | 2472  | 2480  |
| Gain (dBi)      | 0.99  | 0.51