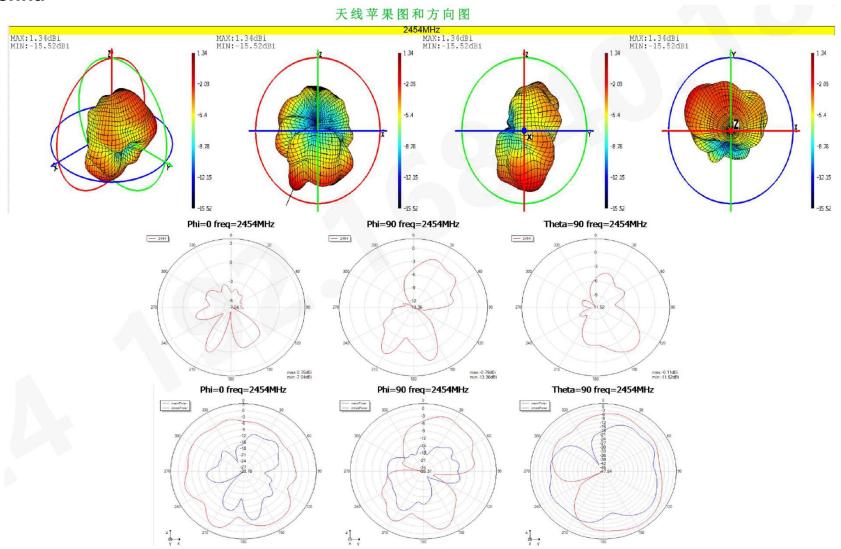

# Antenna gain and efficiency

|                 | 软件版本: | <b>软件版本:</b> SNF V2.4.2 <b>导出时间:</b> 2024/6/5 15:02:27 |       |       |       |       |       |       |       |       |       |       |       |
|-----------------|-------|--------------------------------------------------------|-------|-------|-------|-------|-------|-------|-------|-------|-------|-------|-------|
| Frequency ID    | 1     | 2                                                      | 3     | 4     | 5     | 6     | 7     | 8     | 9     | 10    | 11    | 12    | 13    |
| Frequency (MHz) | 2402  | 2410                                                   | 2416  | 2422  | 2428  | 2434  | 2440  | 2446  | 2454  | 2460  | 2466  | 2472  | 2480  |
| Gain (dBi)      | 0.99  | 0.51                                                   | 0.56  | 1.32  | 1.67  | 1.33  | 1.19  | 1.49  | 1.34  | 1.23  | 1.13  | 0.97  | 0.72  |
| Efficiency (dB) | -3.93 | -4.12                                                  | -4.32 | -4.04 | -3.91 | -4.11 | -4.13 | -3.98 | -4.31 | -4.32 | -4.09 | -3.97 | -4.21 |
| Efficiency (%)  | 42.49 | 42.73                                                  | 42.96 | 42.43 | 40.66 | 41.80 | 43.65 | 40.02 | 41.08 | 41.94 | 43.96 | 40.08 | 44.95 |
| Plane: Phi=0    | 2402  | 2410                                                   | 2416  | 2422  | 2428  | 2434  | 2440  | 2446  | 2454  | 2460  | 2466  | 2472  | 2480  |
| Plane: Phi=90   | 2402  | 2410                                                   | 2416  | 2422  | 2428  | 2434  | 2440  | 2446  | 2454  | 2460  | 2466  | 2472  | 2480  |
| Plane: Theta=90 | 2402  | 2410                                                   | 2416  | 2422  | 2428  | 2434  | 2440  | 2446  | 2454  | 2460  | 2466  | 2472  | 2480  |