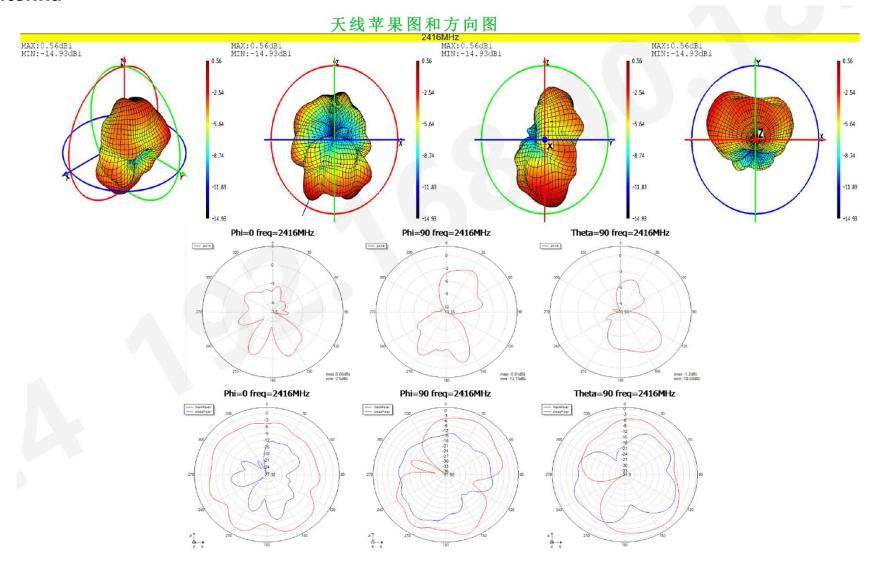

# Antenna gain and efficiency

|                 | 软件版本: | <b>软件版本:</b> SNF V2.4.2 <b>导出时间:</b> 2024/6/5 15:02:27 |       |       |       |       |       |       |       |       |       |       |       |
|-----------------|-------|--------------------------------------------------------|-------|-------|-------|-------|-------|-------|-------|-------|-------|-------|-------|
| Frequency ID    | 1     | 2                                                      | 3     | 4     | 5     | 6     | 7     | 8     | 9     | 10    | 11    | 12    | 13    |
| Frequency (MHz) | 2402  | 2410                                                   | 2416  | 2422  | 2428  | 2434  | 2440  | 2446  | 2454  | 2460  | 2466  | 2472  | 2480  |
| Gain (dBi)      | 0.99  | 0.51                                                   | 0.56  | 1.32  | 1.67  | 1.33  | 1.19  | 1.49  | 1.34  | 1.23  | 1.13  | 0.97  | 0.72  |
| Efficiency (dB) | -3.93 | -4.12                                                  | -4.32 | -4.04 | -3.91 | -4.11 | -4.13 | -3.98 | -4.31 | -4.32 | -4.09 | -3.97 | -4.21 |
| Efficiency (%)  | 42.49 | 42.73                                                  | 42.96 | 42.43 | 40.66 | 41.80 | 43.65 | 40.02 | 41.08 | 41.94 | 43.96 | 40.08 | 44.95 |
| Plane: Phi=0    | 2402  | 2410                                                   | 2416  | 2422  | 2428  | 2434  | 2440  | 2446  | 2454  | 2460  | 2466  | 2472  | 2480  |
| Plane: Phi=90   | 2402  | 2410                                                   | 2416  | 2422  | 2428  | 2434  | 2440  | 2446  | 2454  | 2460  | 2466  | 2472  | 2480  |
| Plane: Theta=90 | 2402  | 2410                                                   | 2416  | 2422  | 2428  | 2434  | 2440  | 2446  | 2454  | 2460  | 2466  | 2472  | 2480  |