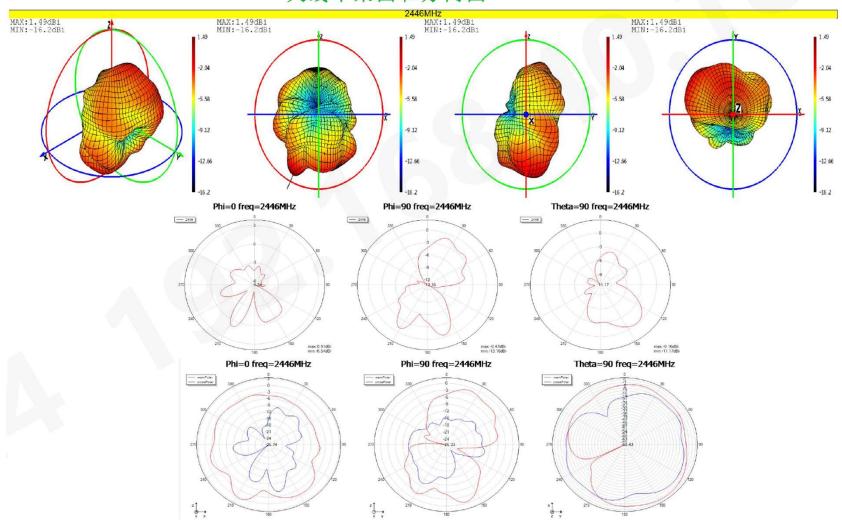

# Antenna gain and efficiency

|                 | 软件版本: | <b>软件版本:</b> SNF V2.4.2 <b>导出时间:</b> 2024/6/5 15:02:27 |       |       |       |       |       |       |       |       |       |       |       |
|-----------------|-------|--------------------------------------------------------|-------|-------|-------|-------|-------|-------|-------|-------|-------|-------|-------|
| Frequency ID    | 1     | 2                                                      | 3     | 4     | 5     | 6     | 7     | 8     | 9     | 10    | 11    | 12    | 13    |
| Frequency (MHz) | 2402  | 2410                                                   | 2416  | 2422  | 2428  | 2434  | 2440  | 2446  | 2454  | 2460  | 2466  | 2472  | 2480  |
| Gain (dBi)      | 0.99  | 0.51                                                   | 0.56  | 1.32  | 1.67  | 1.33  | 1.19  | 1.49  | 1.34  | 1.23  | 1.13  | 0.97  | 0.72  |
| Efficiency (dB) | -3.93 | -4.12                                                  | -4.32 | -4.04 | -3.91 | -4.11 | -4.13 | -3.98 | -4.31 | -4.32 | -4.09 | -3.97 | -4.21 |
| Efficiency (%)  | 42.49 | 42.73                                                  | 42.96 | 42.43 | 40.66 | 41.80 | 43.65 | 40.02 | 41.08 | 41.94 | 43.96 | 40.08 | 44.95 |
| Plane: Phi=0    | 2402  | 2410                                                   | 2416  | 2422  | 2428  | 2434  | 2440  | 2446  | 2454  | 2460  | 2466  | 2472  | 2480  |
| Plane: Phi=90   | 2402  | 2410                                                   | 2416  | 2422  | 2428  | 2434  | 2440  | 2446  | 2454  | 2460  | 2466  | 2472  | 2480  |
| Plane: Theta=90 | 2402  | 2410                                                   | 2416  | 2422  | 2428  | 2434  | 2440  | 2446  | 2454  | 2460  | 2466  | 2472  | 2480  |