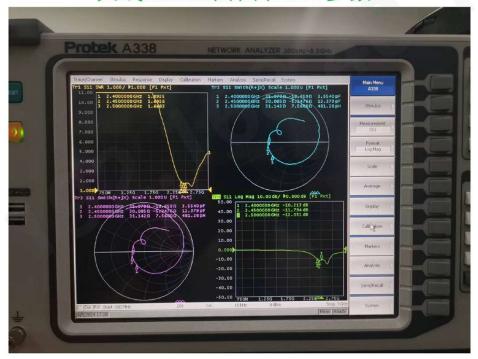

# X2H mini mouse Antanna Report

Unit: mm



天线smith圆图和S11参数



# Antenna gain and efficiency

|                 | 软件版本: | <b>软件版本:</b> SNF V2.4.2 <b>导出时间:</b> 2024/6/5 15:02:27 |       |       |       |       |       |       |       |       |       |       |       |
|-----------------|-------|--------------------------------------------------------|-------|-------|-------|-------|-------|-------|-------|-------|-------|-------|-------|
| Frequency ID    | 1     | 2                                                      | 3     | 4     | 5     | 6     | 7     | 8     | 9     | 10    | 11    | 12    | 13    |
| Frequency (MHz) | 2402  | 2410                                                   | 2416  | 2422  | 2428  | 2434  | 2440  | 2446  | 2454  | 2460  | 2466  | 2472  | 2480  |
| Gain (dBi)      | 0.99  | 0.51