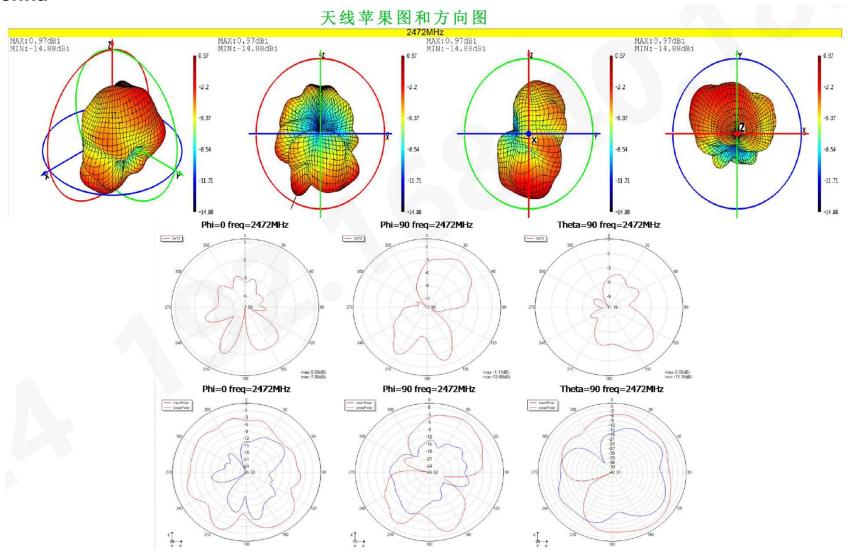

# Antenna gain and efficiency

|                 | 软件版本: | <b>软件版本:</b> SNF V2.4.2 <b>导出时间:</b> 2024/6/5 15:02:27 |       |       |       |       |       |       |       |       |       |       |       |
|-----------------|-------|--------------------------------------------------------|-------|-------|-------|-------|-------|-------|-------|-------|-------|-------|-------|
| Frequency ID    | 1     | 2                                                      | 3     | 4     | 5     | 6     | 7     | 8     | 9     | 10    | 11    | 12    | 13    |
| Frequency (MHz) | 2402  | 2410                                                   | 2416  | 2422  | 2428  | 2434  | 2440  | 2446  | 2454  | 2460  | 2466  | 2472  | 2480  |
| Gain (dBi)      | 0.99  | 0.51                                                   | 0.56  | 1.32  | 1.67  | 1.33  | 1.19  | 1.49  | 1.34  | 1.23  | 1.13  | 0.97  | 0.72  |
| Efficiency (dB) | -3.93 | -4.12                                                  | -4.32 | -4.04 | -3.91 | -4.11 | -4.13 | -3.98 | -4.31 | -4.32 | -4.09 | -3.97 | -4.21 |
| Efficiency (%)  | 42.49 | 42.73                                                  | 42.96 | 42.43 | 40.66 | 41.80 | 43.65 | 40.02 | 41.08 | 41.94 | 43.96 | 40.08 | 44.95 |
| Plane: Phi=0    | 2402  | 2410                                                   | 2416  | 2422  | 2428  | 2434  | 2440  | 2446  | 2454  | 2460  | 2466  | 2472  | 2480  |
| Plane: Phi=90   | 2402  | 2410                                                   | 2416  | 2422  | 2428  | 2434  | 2440  | 2446  | 2454  | 2460  | 2466  | 2472  | 2480  |
| Plane: Theta=90 | 2402  | 2410                                                   | 2416  | 2422  | 2428  | 2434  | 2440  | 2446  | 2454  | 2460  | 2466  | 2472  | 2480  |