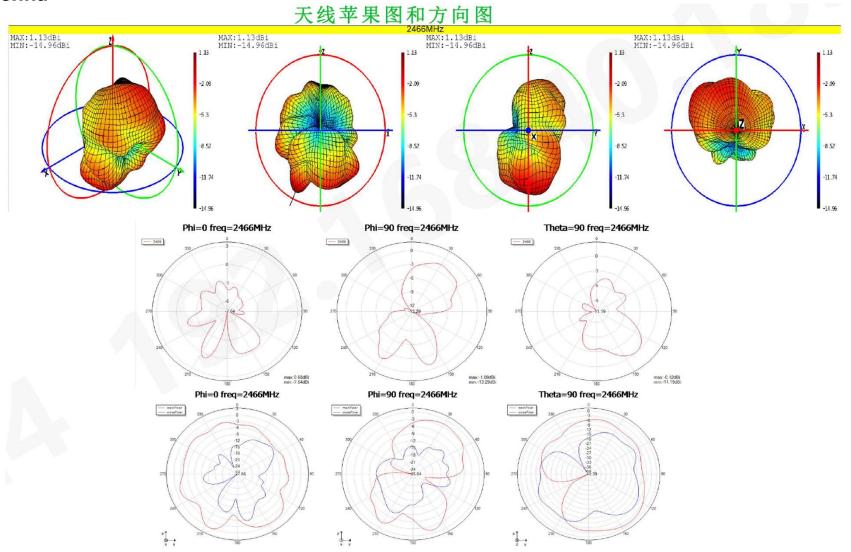

# Antenna gain and efficiency

|                 | 软件版本: | <b>软件版本:</b> SNF V2.4.2 <b>导出时间:</b> 2024/6/5 15:02:27 |       |       |       |       |       |       |       |       |       |       |       |
|-----------------|-------|--------------------------------------------------------|-------|-------|-------|-------|-------|-------|-------|-------|-------|-------|-------|
| Frequency ID    | 1     | 2                                                      | 3     | 4     | 5     | 6     | 7     | 8     | 9     | 10    | 11    | 12    | 13    |
| Frequency (MHz) | 2402  | 2410                                                   | 2416  | 2422  | 2428  | 2434  | 2440  | 2446  | 2454  | 2460  | 2466  | 2472  | 2480  |
| Gain (dBi)      | 0.99  | 0.51                                                   | 0.56  | 1.32  | 1.67  | 1.33  | 1.19  | 1.49  | 1.34  | 1.23  | 1.13  | 0.97  | 0.72  |
| Efficiency (dB) | -3.93 | -4.12                                                  | -4.32 | -4.04 | -3.91 | -4.11 | -4.13 | -3.98 | -4.31 | -4.32 | -4.09 | -3.97 | -4.21 |
| Efficiency (%)  | 42.49 | 42.73                                                  | 42.96 | 42.43 | 40.66 | 41.80 | 43.65 | 40.02 | 41.08 | 41.94 | 43.96 | 40.08 | 44.95 |
| Plane: Phi=0    | 2402  | 2410                                                   | 2416  | 2422  | 2428  | 2434  | 2440  | 2446  | 2454  | 2460  | 2466  | 2472  | 2480  |
| Plane: Phi=90   | 2402  | 2410                                                   | 2416  | 2422  | 2428  | 2434  | 2440  | 2446  | 2454  | 2460  | 2466  | 2472  | 2480  |
| Plane: Theta=90 | 2402  | 2410                                                   | 2416  | 2422  | 2428  | 2434  | 2440  | 2446  | 2454  | 2460  | 2466  | 2472  | 2480  |