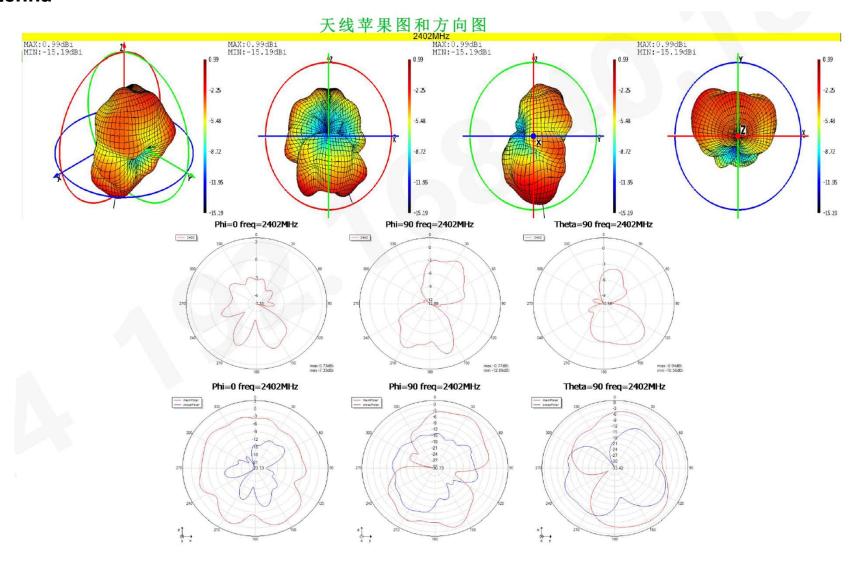

# Antenna gain and efficiency

|                 | 软件版本: | <b>软件版本:</b> SNF V2.4.2 <b>导出时间:</b> 2024/6/5 15:02:27 |       |       |       |       |       |       |       |       |       |       |       |
|-----------------|-------|--------------------------------------------------------|-------|-------|-------|-------|-------|-------|-------|-------|-------|-------|-------|
| Frequency ID    | 1     | 2                                                      | 3     | 4     | 5     | 6     | 7     | 8     | 9     | 10    | 11    | 12    | 13    |
| Frequency (MHz) | 2402  | 2410                                                   | 2416  | 2422  | 2428  | 2434  | 2440  | 2446  | 2454  | 2460  | 2466  | 2472  | 2480  |
| Gain (dBi)      | 0.99  | 0.51                                                   | 0.56  | 1.32  | 1.67  | 1.33  | 1.19  | 1.49  | 1.34  | 1.23  | 1.13  | 0.97  | 0.72  |
| Efficiency (dB) | -3.93 | -4.12                                                  | -4.32 | -4.04 | -3.91 | -4.11 | -4.13 | -3.98 | -4.31 | -4.32 | -4.09 | -3.97 | -4.21 |
| Efficiency (%)  | 42.49 | 42.73                                                  | 42.96 | 42.43 | 40.66 | 41.80 | 43.65 | 40.02 | 41.08 | 41.94 | 43.96 | 40.08 | 44.95 |
| Plane: Phi=0    | 2402  | 2410                                                   | 2416  | 2422  | 2428  | 2434  | 2440  | 2446  | 2454  | 2460  | 2466  | 2472  | 2480  |
| Plane: Phi=90   | 2402  | 2410                                                   | 2416  | 2422  | 2428  | 2434  | 2440  | 2446  | 2454  | 2460  | 2466  | 2472  | 2480  |
| Plane: Theta=90 | 2402  | 2410                                                   | 2416  | 2422  | 2428  | 2434  | 2440  | 2446  | 2454  | 2460  | 2466  | 2472  | 2480  |