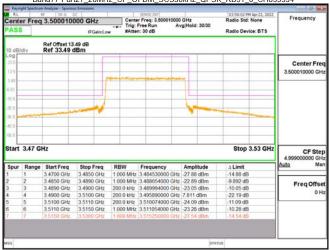

SGS Taiwan Ltd. 台灣檢驗科技股份有限公司

Page: 215 of 366

Band77-Part27 80MHz CP OFDM SCS30kHz QPSK RB217 0 CH656000

Band77-Part27\_80MHz\_CP\_OFDM\_SCS30kHz\_QPSK\_RB217\_0\_CH662666

Band77-Part27 100MHz DFT s OFDM SCS30kHz BPSK RB1 0 CH633334

Band77-Part27 100MHz DFT s OFDM SCS30kHz BPSK RB1 0 CH650000

Unless otherwise stated the results shown in this test report refer only to the sample(s) tested and such sample(s) are retained for 90 days only.