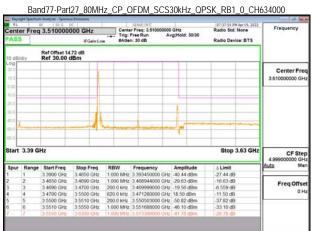

SGS Taiwan Ltd. 台灣檢驗科技股份有限公司

Page: 215 of 366

Band77-Part27 80MHz CP OFDM SCS30kHz QPSK RB217 0 CH656000

Band77-Part27\_80MHz\_CP\_OFDM\_SCS30kHz\_QPSK\_RB217\_0\_CH662666

Band77-Part27 100MHz DFT s OFDM SCS30kHz BPSK RB1 0 CH633334

Band77-Part27 100MHz DFT s OFDM SCS30kHz BPSK RB1 0 CH650000

Unless otherwise stated the results shown in this test report refer only to the sample(s) tested and such sample(s) are retained for 90 days only.