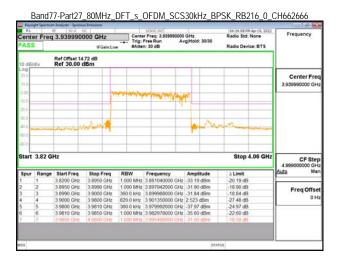

Band77-Part27 100MHz DFT s OFDM SCS30kHz BPSK RB1 0 CH650000

Unless otherwise stated the results shown in this test report refer only to the sample(s) tested and such sample(s) are retained for 90 days only.