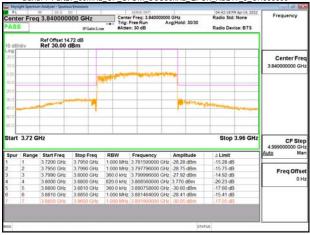

SGS Taiwan Ltd. 台灣檢驗科技股份有限公司

Page: 215 of 366

Band77-Part27 80MHz CP OFDM SCS30kHz QPSK RB217 0 CH656000

Band77-Part27\_80MHz\_CP\_OFDM\_SCS30kHz\_QPSK\_RB217\_0\_CH662666

Band77-Part27 100MHz DFT s OFDM SCS30kHz BPSK RB1 0 CH633334

Band77-Part27 100MHz DFT s OFDM SCS30kHz BPSK RB1 0 CH650000

Unless otherwise stated the results shown in this test report refer only to the sample(s) tested and such sample(s) are retained for 90 days only.