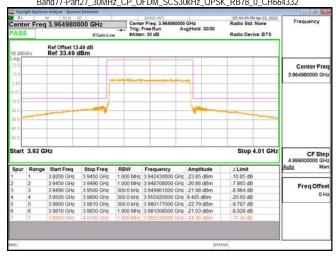

SGS Taiwan Ltd. 台灣檢驗科技股份有限公司

Page: 223 of 366

Band77-Part27\_30MHz\_CP\_OFDM\_SCS30kHz\_QPSK\_RB1\_0\_CH635666

Band77-Part27\_30MHz\_CP\_OFDM\_SCS30kHz\_QPSK\_RB1\_0\_CH647668

Band77-Part27\_30MHz\_CP\_OFDM\_SCS30kHz\_QPSK\_RB1\_0\_CH656000

Band77-Part27\_30MHz\_CP\_OFDM\_SCS30kHz\_QPSK\_RB1\_0\_CH664332

Unless otherwise stated the results shown in this test report refer only to the sample(s) tested and such sample(s) are retained for 90 days only.