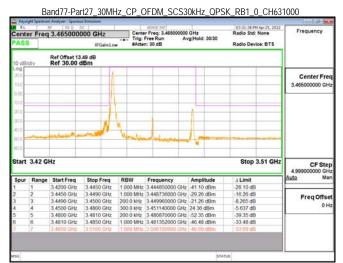

SGS Taiwan Ltd. 台灣檢驗科技股份有限公司

Page: 223 of 366

Band77-Part27\_30MHz\_CP\_OFDM\_SCS30kHz\_QPSK\_RB1\_0\_CH635666

Band77-Part27\_30MHz\_CP\_OFDM\_SCS30kHz\_QPSK\_RB1\_0\_CH647668

Band77-Part27\_30MHz\_CP\_OFDM\_SCS30kHz\_QPSK\_RB1\_0\_CH656000

Band77-Part27\_30MHz\_CP\_OFDM\_SCS30kHz\_QPSK\_RB1\_0\_CH664332

Unless otherwise stated the results shown in this test report refer only to the sample(s) tested and such sample(s) are retained for 90 days only.