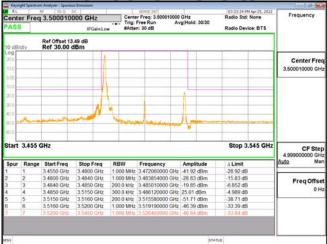

SGS Taiwan Ltd. 台灣檢驗科技股份有限公司

Page: 223 of 366

Band77-Part27\_30MHz\_CP\_OFDM\_SCS30kHz\_QPSK\_RB1\_0\_CH635666

Band77-Part27\_30MHz\_CP\_OFDM\_SCS30kHz\_QPSK\_RB1\_0\_CH647668

Band77-Part27\_30MHz\_CP\_OFDM\_SCS30kHz\_QPSK\_RB1\_0\_CH656000

Band77-Part27\_30MHz\_CP\_OFDM\_SCS30kHz\_QPSK\_RB1\_0\_CH664332

Unless otherwise stated the results shown in this test report refer only to the sample(s) tested and such sample(s) are retained for 90 days only.