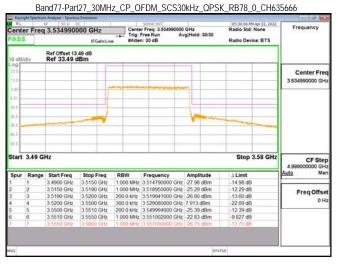

SGS Taiwan Ltd. 台灣檢驗科技股份有限公司

Page: 223 of 366

Band77-Part27\_30MHz\_CP\_OFDM\_SCS30kHz\_QPSK\_RB1\_0\_CH635666

Band77-Part27\_30MHz\_CP\_OFDM\_SCS30kHz\_QPSK\_RB1\_0\_CH647668

Band77-Part27\_30MHz\_CP\_OFDM\_SCS30kHz\_QPSK\_RB1\_0\_CH656000

Band77-Part27\_30MHz\_CP\_OFDM\_SCS30kHz\_QPSK\_RB1\_0\_CH664332

Unless otherwise stated the results shown in this test report refer only to the sample(s) tested and such sample(s) are retained for 90 days only.