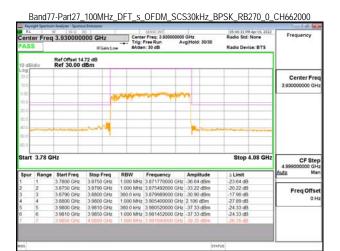

Band77-Part27 100MHz DFT s OFDM SCS30kHz BPSK RB1 0 CH650000

Unless otherwise stated the results shown in this test report refer only to the sample(s) tested and such sample(s) are retained for 90 days only.