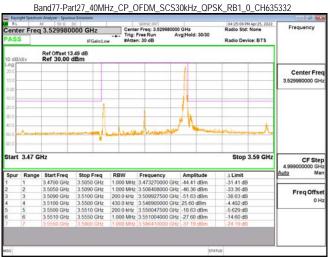

Band77-Part27 100MHz DFT s OFDM SCS30kHz BPSK RB1 0 CH650000

Unless otherwise stated the results shown in this test report refer only to the sample(s) tested and such sample(s) are retained for 90 days only.