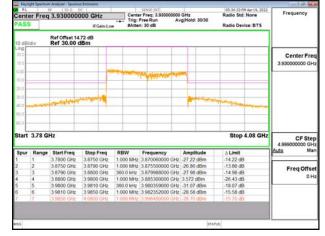

SGS Taiwan Ltd. 台灣檢驗科技股份有限公司

Page: 215 of 366

Band77-Part27 80MHz CP OFDM SCS30kHz QPSK RB217 0 CH656000

Band77-Part27\_80MHz\_CP\_OFDM\_SCS30kHz\_QPSK\_RB217\_0\_CH662666

Band77-Part27 100MHz DFT s OFDM SCS30kHz BPSK RB1 0 CH633334

Band77-Part27 100MHz DFT s OFDM SCS30kHz BPSK RB1 0 CH650000

Unless otherwise stated the results shown in this test report refer only to the sample(s) tested and such sample(s) are retained for 90 days only.