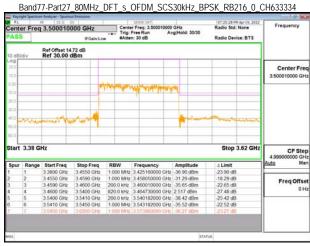

### Band77-Part27 100MHz CP OFDM SCS30kHz QPSK RB273 0 CH650000

## Band77-Part27\_100MHz\_CP\_OFDM\_SCS30kHz\_QPSK\_RB273\_0\_CH656000

Band77-Part27\_100MHz\_CP\_OFDM\_SCS30kHz\_QPSK\_RB273\_0\_CH662000

Unless otherwise stated the results shown in this test report refer only to the sample(s) tested and such sample(s) are retained for 90 days only. 除非另有說明,此報告結果僅對測試之樣品負責,同時此樣品僅保留90天。本報告未經本公司書面許可,不可部份複製。