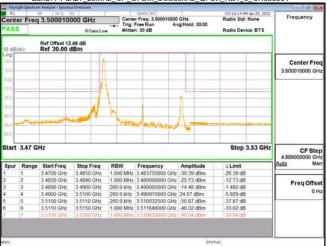

### Band77-Part27 100MHz CP OFDM SCS30kHz QPSK RB273 0 CH650000

## Band77-Part27\_100MHz\_CP\_OFDM\_SCS30kHz\_QPSK\_RB273\_0\_CH656000

Band77-Part27\_100MHz\_CP\_OFDM\_SCS30kHz\_QPSK\_RB273\_0\_CH662000

Unless otherwise stated the results shown in this test report refer only to the sample(s) tested and such sample(s) are retained for 90 days only. 除非另有說明,此報告結果僅對測試之樣品負責,同時此樣品僅保留90天。本報告未經本公司書面許可,不可部份複製。