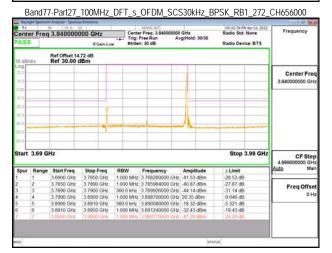

Band77-Part27 100MHz DFT s OFDM SCS30kHz BPSK RB1 0 CH650000

Unless otherwise stated the results shown in this test report refer only to the sample(s) tested and such sample(s) are retained for 90 days only.