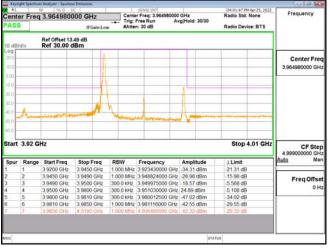

### Band77-Part27 100MHz CP OFDM SCS30kHz QPSK RB273 0 CH650000

## Band77-Part27\_100MHz\_CP\_OFDM\_SCS30kHz\_QPSK\_RB273\_0\_CH656000

Band77-Part27\_100MHz\_CP\_OFDM\_SCS30kHz\_QPSK\_RB273\_0\_CH662000

Unless otherwise stated the results shown in this test report refer only to the sample(s) tested and such sample(s) are retained for 90 days only. 除非另有說明,此報告結果僅對測試之樣品負責,同時此樣品僅保留90天。本報告未經本公司書面許可,不可部份複製。