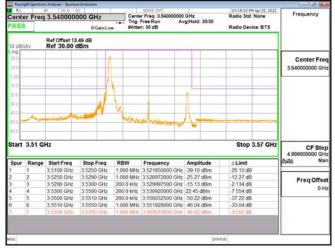

# MIMO Band77-Part27 20MHz CP OFDM SCS30kHz QPSK RB1 0 CH630668

### Band77-Part27\_20MHz\_CP\_OFDM\_SCS30kHz\_QPSK\_RB1\_0\_CH633334

### Band77-Part27\_20MHz\_CP\_OFDM\_SCS30kHz\_QPSK\_RB1\_0\_CH636000

Band77-Part27\_20MHz\_CP\_OFDM\_SCS30kHz\_QPSK\_RB1\_0\_CH647334

Band77-Part27\_20MHz\_CP\_OFDM\_SCS30kHz\_QPSK\_RB1\_0\_CH656000

Band77-Part27\_20MHz\_CP\_OFDM\_SCS30kHz\_QPSK\_RB1\_0\_CH664666