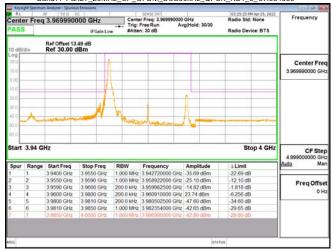

### Band77-Part27\_20MHz\_CP\_OFDM\_SCS30kHz\_QPSK\_RB1\_0\_CH636000

Band77-Part27\_20MHz\_CP\_OFDM\_SCS30kHz\_QPSK\_RB1\_0\_CH647334

Band77-Part27\_20MHz\_CP\_OFDM\_SCS30kHz\_QPSK\_RB1\_0\_CH656000

Band77-Part27\_20MHz\_CP\_OFDM\_SCS30kHz\_QPSK\_RB1\_0\_CH664666