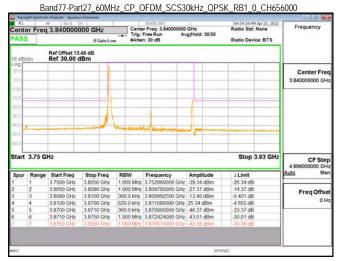

Band77-Part27 100MHz DFT s OFDM SCS30kHz BPSK RB1 0 CH650000

Unless otherwise stated the results shown in this test report refer only to the sample(s) tested and such sample(s) are retained for 90 days only.