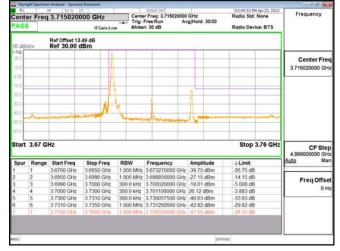

SGS Taiwan Ltd. 台灣檢驗科技股份有限公司

Page: 215 of 366

Band77-Part27 80MHz CP OFDM SCS30kHz QPSK RB217 0 CH656000

Band77-Part27\_80MHz\_CP\_OFDM\_SCS30kHz\_QPSK\_RB217\_0\_CH662666

Band77-Part27 100MHz DFT s OFDM SCS30kHz BPSK RB1 0 CH633334

Band77-Part27 100MHz DFT s OFDM SCS30kHz BPSK RB1 0 CH650000

Unless otherwise stated the results shown in this test report refer only to the sample(s) tested and such sample(s) are retained for 90 days only.