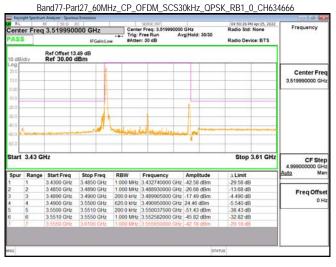

Band77-Part27 100MHz DFT s OFDM SCS30kHz BPSK RB1 0 CH650000

Unless otherwise stated the results shown in this test report refer only to the sample(s) tested and such sample(s) are retained for 90 days only.