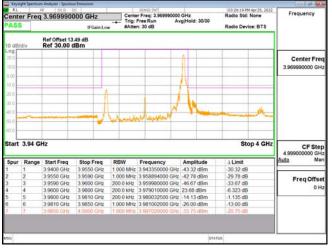

SGS Taiwan Ltd. 台灣檢驗科技股份有限公司

Page: 215 of 366

Band77-Part27 80MHz CP OFDM SCS30kHz QPSK RB217 0 CH656000

Band77-Part27\_80MHz\_CP\_OFDM\_SCS30kHz\_QPSK\_RB217\_0\_CH662666

Band77-Part27 100MHz DFT s OFDM SCS30kHz BPSK RB1 0 CH633334