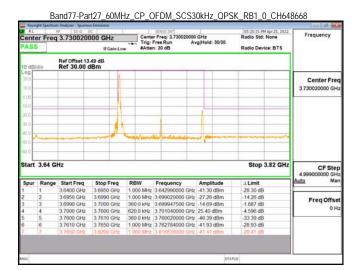

Band77-Part27 100MHz DFT s OFDM SCS30kHz BPSK RB1 0 CH650000

Unless otherwise stated the results shown in this test report refer only to the sample(s) tested and such sample(s) are retained for 90 days only.