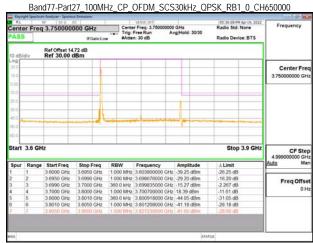

## Band77-Part27\_100MHz\_CP\_OFDM\_SCS30kHz\_QPSK\_RB273\_0\_CH656000

Band77-Part27\_100MHz\_CP\_OFDM\_SCS30kHz\_QPSK\_RB273\_0\_CH662000

Unless otherwise stated the results shown in this test report refer only to the sample(s) tested and such sample(s) are retained for 90 days only. 除非另有說明,此報告結果僅對測試之樣品負責,同時此樣品僅保留90天。本報告未經本公司書面許可,不可部份複製。