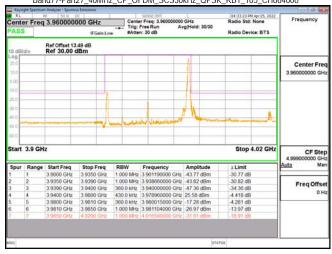

SGS Taiwan Ltd. 台灣檢驗科技股份有限公司

Page: 215 of 366

Band77-Part27 80MHz CP OFDM SCS30kHz QPSK RB217 0 CH656000

Band77-Part27\_80MHz\_CP\_OFDM\_SCS30kHz\_QPSK\_RB217\_0\_CH662666

Band77-Part27 100MHz DFT s OFDM SCS30kHz BPSK RB1 0 CH633334

Band77-Part27 100MHz DFT s OFDM SCS30kHz BPSK RB1 0 CH650000

Unless otherwise stated the results shown in this test report refer only to the sample(s) tested and such sample(s) are retained for 90 days only.