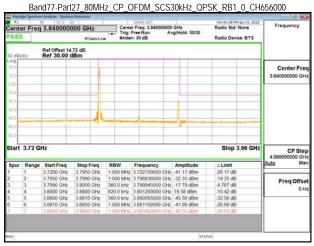

SGS Taiwan Ltd. 台灣檢驗科技股份有限公司

Page: 215 of 366

Band77-Part27 80MHz CP OFDM SCS30kHz QPSK RB217 0 CH656000

Band77-Part27\_80MHz\_CP\_OFDM\_SCS30kHz\_QPSK\_RB217\_0\_CH662666

Band77-Part27 100MHz DFT s OFDM SCS30kHz BPSK RB1 0 CH633334

Band77-Part27 100MHz DFT s OFDM SCS30kHz BPSK RB1 0 CH650000

Unless otherwise stated the results shown in this test report refer only to the sample(s) tested and such sample(s) are retained for 90 days only.