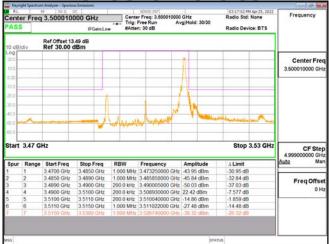

### Band77-Part27\_20MHz\_CP\_OFDM\_SCS30kHz\_QPSK\_RB1\_0\_CH636000

Band77-Part27\_20MHz\_CP\_OFDM\_SCS30kHz\_QPSK\_RB1\_0\_CH647334

Band77-Part27\_20MHz\_CP\_OFDM\_SCS30kHz\_QPSK\_RB1\_0\_CH656000

Band77-Part27\_20MHz\_CP\_OFDM\_SCS30kHz\_QPSK\_RB1\_0\_CH664666