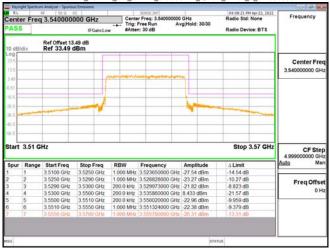

SGS Taiwan Ltd. 台灣檢驗科技股份有限公司

Page: 215 of 366

Band77-Part27 80MHz CP OFDM SCS30kHz QPSK RB217 0 CH656000

Band77-Part27\_80MHz\_CP\_OFDM\_SCS30kHz\_QPSK\_RB217\_0\_CH662666

Band77-Part27 100MHz DFT s OFDM SCS30kHz BPSK RB1 0 CH633334

Band77-Part27 100MHz DFT s OFDM SCS30kHz BPSK RB1 0 CH650000

Unless otherwise stated the results shown in this test report refer only to the sample(s) tested and such sample(s) are retained for 90 days only.