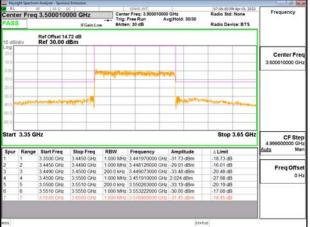

### Band77-Part27 100MHz CP OFDM SCS30kHz QPSK RB273 0 CH650000

## Band77-Part27\_100MHz\_CP\_OFDM\_SCS30kHz\_QPSK\_RB273\_0\_CH656000

Band77-Part27\_100MHz\_CP\_OFDM\_SCS30kHz\_QPSK\_RB273\_0\_CH662000

Unless otherwise stated the results shown in this test report refer only to the sample(s) tested and such sample(s) are retained for 90 days only. 除非另有說明,此報告結果僅對測試之樣品負責,同時此樣品僅保留90天。本報告未經本公司書面許可,不可部份複製。