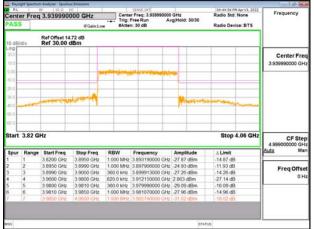

SGS Taiwan Ltd. 台灣檢驗科技股份有限公司

Page: 215 of 366

Band77-Part27 80MHz CP OFDM SCS30kHz QPSK RB217 0 CH656000

Band77-Part27\_80MHz\_CP\_OFDM\_SCS30kHz\_QPSK\_RB217\_0\_CH662666

Band77-Part27 100MHz DFT s OFDM SCS30kHz BPSK RB1 0 CH633334

Band77-Part27 100MHz DFT s OFDM SCS30kHz BPSK RB1 0 CH650000

Unless otherwise stated the results shown in this test report refer only to the sample(s) tested and such sample(s) are retained for 90 days only.