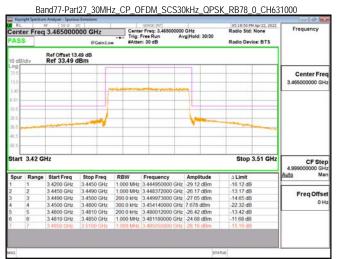

SGS Taiwan Ltd. 台灣檢驗科技股份有限公司

Page: 223 of 366

Band77-Part27\_30MHz\_CP\_OFDM\_SCS30kHz\_QPSK\_RB1\_0\_CH635666

Band77-Part27\_30MHz\_CP\_OFDM\_SCS30kHz\_QPSK\_RB1\_0\_CH647668

Band77-Part27\_30MHz\_CP\_OFDM\_SCS30kHz\_QPSK\_RB1\_0\_CH656000

Band77-Part27\_30MHz\_CP\_OFDM\_SCS30kHz\_QPSK\_RB1\_0\_CH664332

Unless otherwise stated the results shown in this test report refer only to the sample(s) tested and such sample(s) are retained for 90 days only.