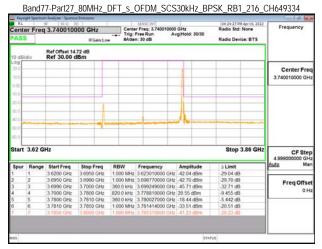

SGS Taiwan Ltd. 台灣檢驗科技股份有限公司

Page: 215 of 366

Band77-Part27 80MHz CP OFDM SCS30kHz QPSK RB217 0 CH656000

Band77-Part27\_80MHz\_CP\_OFDM\_SCS30kHz\_QPSK\_RB217\_0\_CH662666

Band77-Part27 100MHz DFT s OFDM SCS30kHz BPSK RB1 0 CH633334

Band77-Part27 100MHz DFT s OFDM SCS30kHz BPSK RB1 0 CH650000

Unless otherwise stated the results shown in this test report refer only to the sample(s) tested and such sample(s) are retained for 90 days only.