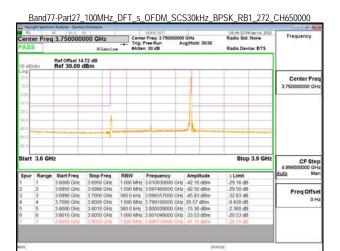

Band77-Part27 100MHz DFT s OFDM SCS30kHz BPSK RB1 0 CH650000

Unless otherwise stated the results shown in this test report refer only to the sample(s) tested and such sample(s) are retained for 90 days only.