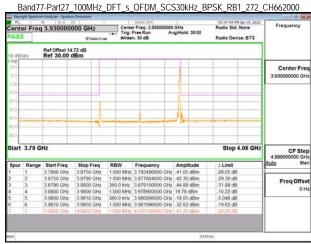

Band77-Part27 100MHz DFT s OFDM SCS30kHz BPSK RB1 0 CH650000

Unless otherwise stated the results shown in this test report refer only to the sample(s) tested and such sample(s) are retained for 90 days only.