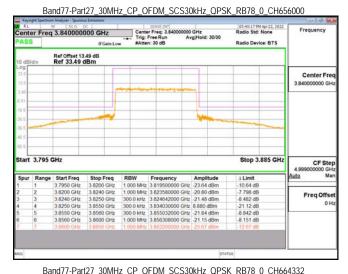

SGS Taiwan Ltd. 台灣檢驗科技股份有限公司

Page: 223 of 366

Band77-Part27\_30MHz\_CP\_OFDM\_SCS30kHz\_QPSK\_RB1\_0\_CH635666

Band77-Part27\_30MHz\_CP\_OFDM\_SCS30kHz\_QPSK\_RB1\_0\_CH647668

Band77-Part27\_30MHz\_CP\_OFDM\_SCS30kHz\_QPSK\_RB1\_0\_CH656000

Band77-Part27\_30MHz\_CP\_OFDM\_SCS30kHz\_QPSK\_RB1\_0\_CH664332

Unless otherwise stated the results shown in this test report refer only to the sample(s) tested and such sample(s) are retained for 90 days only.