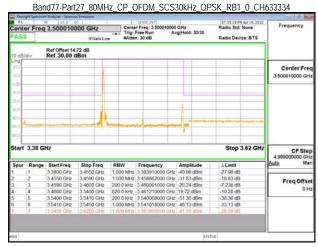

SGS Taiwan Ltd. 台灣檢驗科技股份有限公司

Page: 215 of 366

Band77-Part27 80MHz CP OFDM SCS30kHz QPSK RB217 0 CH656000

Band77-Part27\_80MHz\_CP\_OFDM\_SCS30kHz\_QPSK\_RB217\_0\_CH662666

Band77-Part27 100MHz DFT s OFDM SCS30kHz BPSK RB1 0 CH633334

Band77-Part27 100MHz DFT s OFDM SCS30kHz BPSK RB1 0 CH650000

Unless otherwise stated the results shown in this test report refer only to the sample(s) tested and such sample(s) are retained for 90 days only.