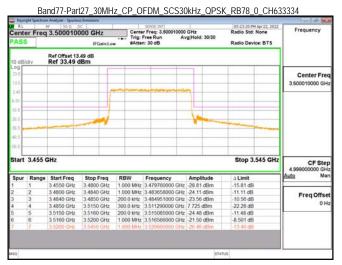

SGS Taiwan Ltd. 台灣檢驗科技股份有限公司

Page: 223 of 366

Band77-Part27\_30MHz\_CP\_OFDM\_SCS30kHz\_QPSK\_RB1\_0\_CH635666

Band77-Part27\_30MHz\_CP\_OFDM\_SCS30kHz\_QPSK\_RB1\_0\_CH647668

Band77-Part27\_30MHz\_CP\_OFDM\_SCS30kHz\_QPSK\_RB1\_0\_CH656000

Band77-Part27\_30MHz\_CP\_OFDM\_SCS30kHz\_QPSK\_RB1\_0\_CH664332

Unless otherwise stated the results shown in this test report refer only to the sample(s) tested and such sample(s) are retained for 90 days only.