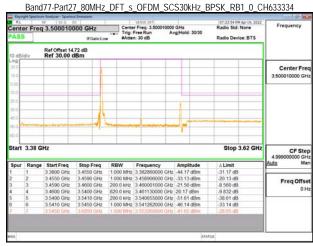

Band77-Part27 100MHz DFT s OFDM SCS30kHz BPSK RB1 0 CH650000

Unless otherwise stated the results shown in this test report refer only to the sample(s) tested and such sample(s) are retained for 90 days only.