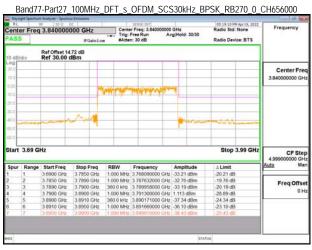

Band77-Part27 100MHz DFT s OFDM SCS30kHz BPSK RB1 0 CH650000

Unless otherwise stated the results shown in this test report refer only to the sample(s) tested and such sample(s) are retained for 90 days only.