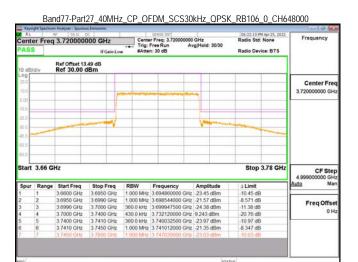

SGS Taiwan Ltd. 台灣檢驗科技股份有限公司

Page: 215 of 366

Band77-Part27 80MHz CP OFDM SCS30kHz QPSK RB217 0 CH656000

Band77-Part27\_80MHz\_CP\_OFDM\_SCS30kHz\_QPSK\_RB217\_0\_CH662666

Band77-Part27 100MHz DFT s OFDM SCS30kHz BPSK RB1 0 CH633334