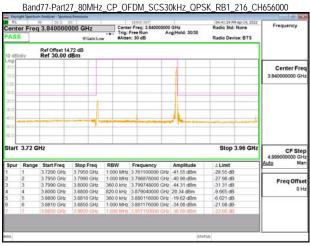

SGS Taiwan Ltd. 台灣檢驗科技股份有限公司

Page: 215 of 366

Band77-Part27 80MHz CP OFDM SCS30kHz QPSK RB217 0 CH656000

Band77-Part27\_80MHz\_CP\_OFDM\_SCS30kHz\_QPSK\_RB217\_0\_CH662666

Band77-Part27 100MHz DFT s OFDM SCS30kHz BPSK RB1 0 CH633334