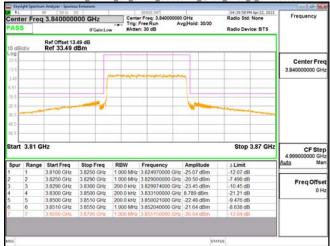

SGS Taiwan Ltd. 台灣檢驗科技股份有限公司

Page: 215 of 366

Band77-Part27 80MHz CP OFDM SCS30kHz QPSK RB217 0 CH656000

Band77-Part27\_80MHz\_CP\_OFDM\_SCS30kHz\_QPSK\_RB217\_0\_CH662666

Band77-Part27 100MHz DFT s OFDM SCS30kHz BPSK RB1 0 CH633334

Band77-Part27 100MHz DFT s OFDM SCS30kHz BPSK RB1 0 CH650000

Unless otherwise stated the results shown in this test report refer only to the sample(s) tested and such sample(s) are retained for 90 days only.