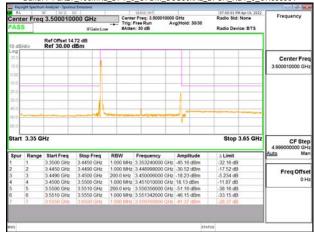

### Band77-Part27 100MHz CP OFDM SCS30kHz QPSK RB273 0 CH650000

## Band77-Part27\_100MHz\_CP\_OFDM\_SCS30kHz\_QPSK\_RB273\_0\_CH656000

Band77-Part27\_100MHz\_CP\_OFDM\_SCS30kHz\_QPSK\_RB273\_0\_CH662000

Unless otherwise stated the results shown in this test report refer only to the sample(s) tested and such sample(s) are retained for 90 days only. 除非另有說明,此報告結果僅對測試之樣品負責,同時此樣品僅保留90天。本報告未經本公司書面許可,不可部份複製。