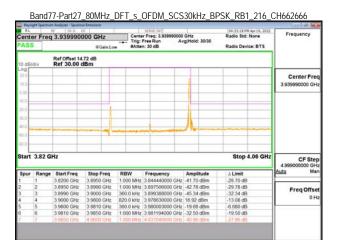

SGS Taiwan Ltd. 台灣檢驗科技股份有限公司

Page: 215 of 366

Band77-Part27 80MHz CP OFDM SCS30kHz QPSK RB217 0 CH656000

Band77-Part27\_80MHz\_CP\_OFDM\_SCS30kHz\_QPSK\_RB217\_0\_CH662666

Band77-Part27 100MHz DFT s OFDM SCS30kHz BPSK RB1 0 CH633334

Band77-Part27 100MHz DFT s OFDM SCS30kHz BPSK RB1 0 CH650000

Unless otherwise stated the results shown in this test report refer only to the sample(s) tested and such sample(s) are retained for 90 days only.