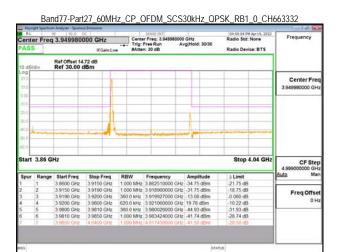

SGS Taiwan Ltd. 台灣檢驗科技股份有限公司

Page: 215 of 366

Band77-Part27 80MHz CP OFDM SCS30kHz QPSK RB217 0 CH656000

Band77-Part27\_80MHz\_CP\_OFDM\_SCS30kHz\_QPSK\_RB217\_0\_CH662666

Band77-Part27 100MHz DFT s OFDM SCS30kHz BPSK RB1 0 CH633334