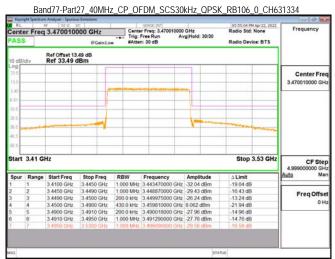

SGS Taiwan Ltd. 台灣檢驗科技股份有限公司

Page: 215 of 366

Band77-Part27 80MHz CP OFDM SCS30kHz QPSK RB217 0 CH656000

Band77-Part27\_80MHz\_CP\_OFDM\_SCS30kHz\_QPSK\_RB217\_0\_CH662666

Band77-Part27 100MHz DFT s OFDM SCS30kHz BPSK RB1 0 CH633334

Band77-Part27 100MHz DFT s OFDM SCS30kHz BPSK RB1 0 CH650000

Unless otherwise stated the results shown in this test report refer only to the sample(s) tested and such sample(s) are retained for 90 days only.