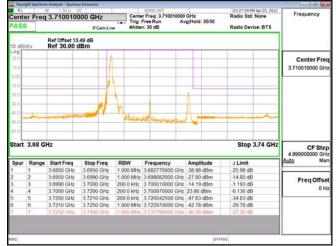

### Band77-Part27\_20MHz\_CP\_OFDM\_SCS30kHz\_QPSK\_RB1\_0\_CH636000

Band77-Part27\_20MHz\_CP\_OFDM\_SCS30kHz\_QPSK\_RB1\_0\_CH647334

Band77-Part27\_20MHz\_CP\_OFDM\_SCS30kHz\_QPSK\_RB1\_0\_CH656000

Band77-Part27\_20MHz\_CP\_OFDM\_SCS30kHz\_QPSK\_RB1\_0\_CH664666