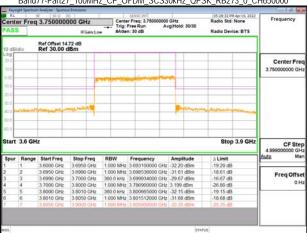

### Band77-Part27 100MHz CP OFDM SCS30kHz QPSK RB273 0 CH650000

## Band77-Part27\_100MHz\_CP\_OFDM\_SCS30kHz\_QPSK\_RB273\_0\_CH656000

Band77-Part27\_100MHz\_CP\_OFDM\_SCS30kHz\_QPSK\_RB273\_0\_CH662000

Unless otherwise stated the results shown in this test report refer only to the sample(s) tested and such sample(s) are retained for 90 days only. 除非另有說明,此報告結果僅對測試之樣品負責,同時此樣品僅保留90天。本報告未經本公司書面許可,不可部份複製。