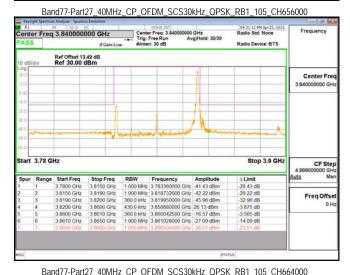

SGS Taiwan Ltd. 台灣檢驗科技股份有限公司

Page: 215 of 366

Band77-Part27 80MHz CP OFDM SCS30kHz QPSK RB217 0 CH656000

Band77-Part27\_80MHz\_CP\_OFDM\_SCS30kHz\_QPSK\_RB217\_0\_CH662666

Band77-Part27 100MHz DFT s OFDM SCS30kHz BPSK RB1 0 CH633334

Band77-Part27 100MHz DFT s OFDM SCS30kHz BPSK RB1 0 CH650000

Unless otherwise stated the results shown in this test report refer only to the sample(s) tested and such sample(s) are retained for 90 days only.