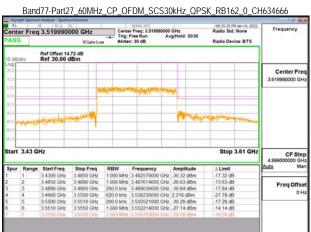

SGS Taiwan Ltd. 台灣檢驗科技股份有限公司

Page: 215 of 366

Band77-Part27 80MHz CP OFDM SCS30kHz QPSK RB217 0 CH656000

Band77-Part27\_80MHz\_CP\_OFDM\_SCS30kHz\_QPSK\_RB217\_0\_CH662666

Band77-Part27 100MHz DFT s OFDM SCS30kHz BPSK RB1 0 CH633334