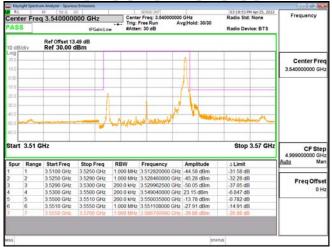

### Band77-Part27\_20MHz\_CP\_OFDM\_SCS30kHz\_QPSK\_RB1\_0\_CH636000

Band77-Part27\_20MHz\_CP\_OFDM\_SCS30kHz\_QPSK\_RB1\_0\_CH647334

Band77-Part27\_20MHz\_CP\_OFDM\_SCS30kHz\_QPSK\_RB1\_0\_CH656000

Band77-Part27\_20MHz\_CP\_OFDM\_SCS30kHz\_QPSK\_RB1\_0\_CH664666