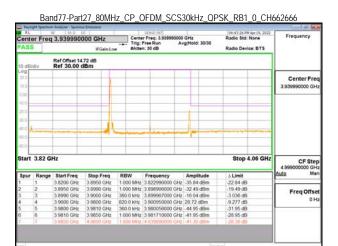

SGS Taiwan Ltd. 台灣檢驗科技股份有限公司

Page: 215 of 366

Band77-Part27 80MHz CP OFDM SCS30kHz QPSK RB217 0 CH656000

Band77-Part27\_80MHz\_CP\_OFDM\_SCS30kHz\_QPSK\_RB217\_0\_CH662666

Band77-Part27 100MHz DFT s OFDM SCS30kHz BPSK RB1 0 CH633334