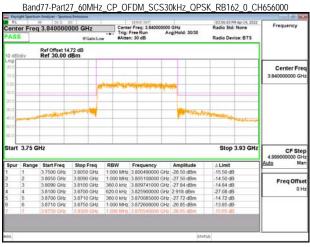

Band77-Part27 100MHz DFT s OFDM SCS30kHz BPSK RB1 0 CH650000

Unless otherwise stated the results shown in this test report refer only to the sample(s) tested and such sample(s) are retained for 90 days only.