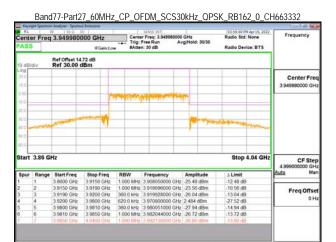

Band77-Part27 100MHz DFT s OFDM SCS30kHz BPSK RB1 0 CH650000

Unless otherwise stated the results shown in this test report refer only to the sample(s) tested and such sample(s) are retained for 90 days only.