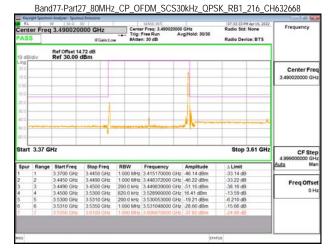

SGS Taiwan Ltd. 台灣檢驗科技股份有限公司

Page: 215 of 366

Band77-Part27 80MHz CP OFDM SCS30kHz QPSK RB217 0 CH656000

Band77-Part27\_80MHz\_CP\_OFDM\_SCS30kHz\_QPSK\_RB217\_0\_CH662666

Band77-Part27 100MHz DFT s OFDM SCS30kHz BPSK RB1 0 CH633334