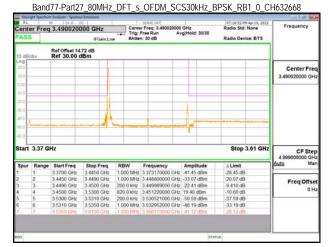

Band77-Part27 100MHz DFT s OFDM SCS30kHz BPSK RB1 0 CH650000

Unless otherwise stated the results shown in this test report refer only to the sample(s) tested and such sample(s) are retained for 90 days only.