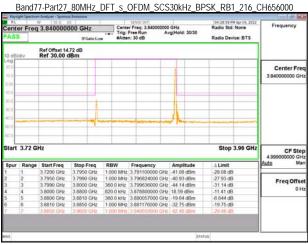

SGS Taiwan Ltd. 台灣檢驗科技股份有限公司

Page: 215 of 366

Band77-Part27 80MHz CP OFDM SCS30kHz QPSK RB217 0 CH656000

Band77-Part27\_80MHz\_CP\_OFDM\_SCS30kHz\_QPSK\_RB217\_0\_CH662666

Band77-Part27 100MHz DFT s OFDM SCS30kHz BPSK RB1 0 CH633334

Band77-Part27 100MHz DFT s OFDM SCS30kHz BPSK RB1 0 CH650000

Unless otherwise stated the results shown in this test report refer only to the sample(s) tested and such sample(s) are retained for 90 days only.