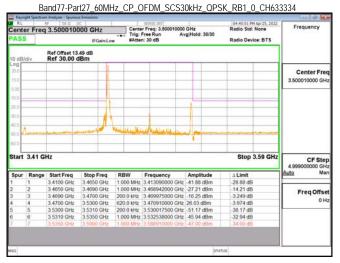

Band77-Part27 100MHz DFT s OFDM SCS30kHz BPSK RB1 0 CH650000

Unless otherwise stated the results shown in this test report refer only to the sample(s) tested and such sample(s) are retained for 90 days only.