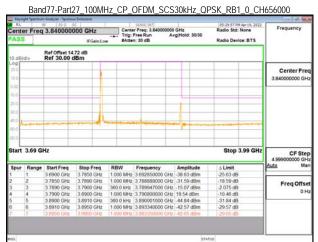

## Band77-Part27\_100MHz\_CP\_OFDM\_SCS30kHz\_QPSK\_RB273\_0\_CH656000

Band77-Part27\_100MHz\_CP\_OFDM\_SCS30kHz\_QPSK\_RB273\_0\_CH662000

Unless otherwise stated the results shown in this test report refer only to the sample(s) tested and such sample(s) are retained for 90 days only. 除非另有說明,此報告結果僅對測試之樣品負責,同時此樣品僅保留90天。本報告未經本公司書面許可,不可部份複製。