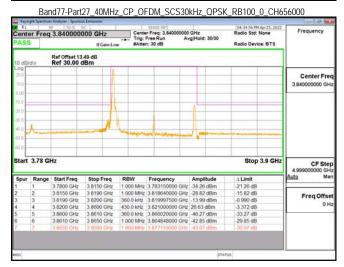

SGS Taiwan Ltd. 台灣檢驗科技股份有限公司

Page: 223 of 366

Band77-Part27\_30MHz\_CP\_OFDM\_SCS30kHz\_QPSK\_RB1\_0\_CH635666

Band77-Part27\_30MHz\_CP\_OFDM\_SCS30kHz\_QPSK\_RB1\_0\_CH647668

Band77-Part27\_30MHz\_CP\_OFDM\_SCS30kHz\_QPSK\_RB1\_0\_CH656000

Band77-Part27\_30MHz\_CP\_OFDM\_SCS30kHz\_QPSK\_RB1\_0\_CH664332

Unless otherwise stated the results shown in this test report refer only to the sample(s) tested and such sample(s) are retained for 90 days only.