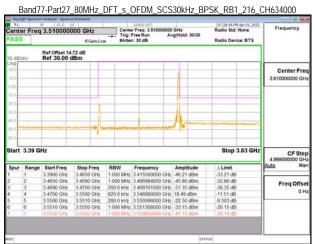

SGS Taiwan Ltd. 台灣檢驗科技股份有限公司

Page: 215 of 366

Band77-Part27 80MHz CP OFDM SCS30kHz QPSK RB217 0 CH656000

Band77-Part27\_80MHz\_CP\_OFDM\_SCS30kHz\_QPSK\_RB217\_0\_CH662666

Band77-Part27 100MHz DFT s OFDM SCS30kHz BPSK RB1 0 CH633334

Band77-Part27 100MHz DFT s OFDM SCS30kHz BPSK RB1 0 CH650000

Unless otherwise stated the results shown in this test report refer only to the sample(s) tested and such sample(s) are retained for 90 days only.