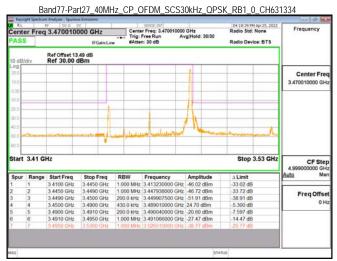

SGS Taiwan Ltd. 台灣檢驗科技股份有限公司

Page: 215 of 366

Band77-Part27 80MHz CP OFDM SCS30kHz QPSK RB217 0 CH656000

Band77-Part27\_80MHz\_CP\_OFDM\_SCS30kHz\_QPSK\_RB217\_0\_CH662666

Band77-Part27 100MHz DFT s OFDM SCS30kHz BPSK RB1 0 CH633334