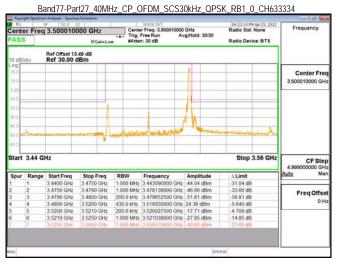

SGS Taiwan Ltd. 台灣檢驗科技股份有限公司

Page: 215 of 366

Band77-Part27 80MHz CP OFDM SCS30kHz QPSK RB217 0 CH656000

Band77-Part27\_80MHz\_CP\_OFDM\_SCS30kHz\_QPSK\_RB217\_0\_CH662666

Band77-Part27 100MHz DFT s OFDM SCS30kHz BPSK RB1 0 CH633334