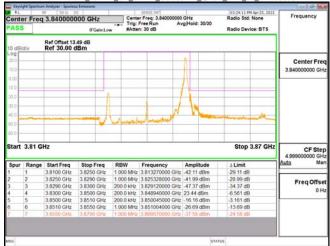

SGS Taiwan Ltd. 台灣檢驗科技股份有限公司

Page: 215 of 366

Band77-Part27 80MHz CP OFDM SCS30kHz QPSK RB217 0 CH656000

Band77-Part27\_80MHz\_CP\_OFDM\_SCS30kHz\_QPSK\_RB217\_0\_CH662666

Band77-Part27 100MHz DFT s OFDM SCS30kHz BPSK RB1 0 CH633334