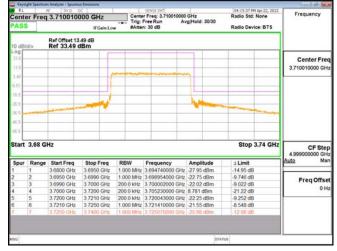

SGS Taiwan Ltd. 台灣檢驗科技股份有限公司

Page: 215 of 366

Band77-Part27 80MHz CP OFDM SCS30kHz QPSK RB217 0 CH656000

Band77-Part27\_80MHz\_CP\_OFDM\_SCS30kHz\_QPSK\_RB217\_0\_CH662666

Band77-Part27 100MHz DFT s OFDM SCS30kHz BPSK RB1 0 CH633334

Band77-Part27 100MHz DFT s OFDM SCS30kHz BPSK RB1 0 CH650000

Unless otherwise stated the results shown in this test report refer only to the sample(s) tested and such sample(s) are retained for 90 days only.