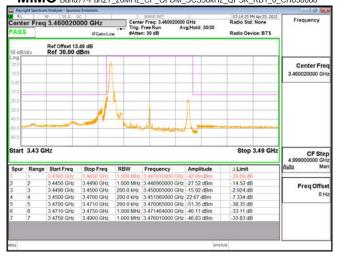

### Band77-Part27 100MHz CP OFDM SCS30kHz QPSK RB273 0 CH650000

## Band77-Part27\_100MHz\_CP\_OFDM\_SCS30kHz\_QPSK\_RB273\_0\_CH656000

Band77-Part27\_100MHz\_CP\_OFDM\_SCS30kHz\_QPSK\_RB273\_0\_CH662000

Unless otherwise stated the results shown in this test report refer only to the sample(s) tested and such sample(s) are retained for 90 days only. 除非另有說明,此報告結果僅對測試之樣品負責,同時此樣品僅保留90天。本報告未經本公司書面許可,不可部份複製。