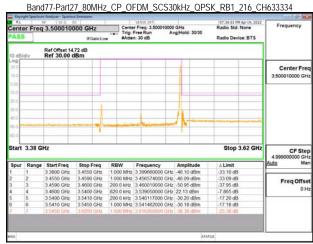

SGS Taiwan Ltd. 台灣檢驗科技股份有限公司

Page: 215 of 366

Band77-Part27 80MHz CP OFDM SCS30kHz QPSK RB217 0 CH656000

Band77-Part27\_80MHz\_CP\_OFDM\_SCS30kHz\_QPSK\_RB217\_0\_CH662666

Band77-Part27 100MHz DFT s OFDM SCS30kHz BPSK RB1 0 CH633334