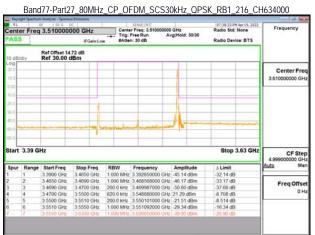

SGS Taiwan Ltd. 台灣檢驗科技股份有限公司

Page: 215 of 366

Band77-Part27 80MHz CP OFDM SCS30kHz QPSK RB217 0 CH656000

Band77-Part27\_80MHz\_CP\_OFDM\_SCS30kHz\_QPSK\_RB217\_0\_CH662666

Band77-Part27 100MHz DFT s OFDM SCS30kHz BPSK RB1 0 CH633334