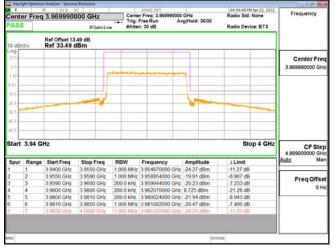

SGS Taiwan Ltd. 台灣檢驗科技股份有限公司

Page: 215 of 366

Band77-Part27 80MHz CP OFDM SCS30kHz QPSK RB217 0 CH656000

Band77-Part27\_80MHz\_CP\_OFDM\_SCS30kHz\_QPSK\_RB217\_0\_CH662666

Band77-Part27 100MHz DFT s OFDM SCS30kHz BPSK RB1 0 CH633334

Band77-Part27 100MHz DFT s OFDM SCS30kHz BPSK RB1 0 CH650000

Unless otherwise stated the results shown in this test report refer only to the sample(s) tested and such sample(s) are retained for 90 days only.