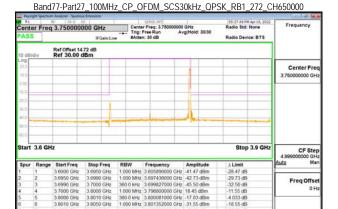

## Band77-Part27\_100MHz\_CP\_OFDM\_SCS30kHz\_QPSK\_RB273\_0\_CH656000

Band77-Part27\_100MHz\_CP\_OFDM\_SCS30kHz\_QPSK\_RB273\_0\_CH662000

Unless otherwise stated the results shown in this test report refer only to the sample(s) tested and such sample(s) are retained for 90 days only. 除非另有說明,此報告結果僅對測試之樣品負責,同時此樣品僅保留90天。本報告未經本公司書面許可,不可部份複製。