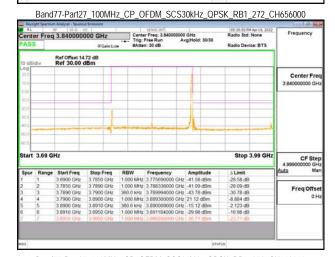

## Band77-Part27\_100MHz\_CP\_OFDM\_SCS30kHz\_QPSK\_RB273\_0\_CH656000

Band77-Part27\_100MHz\_CP\_OFDM\_SCS30kHz\_QPSK\_RB273\_0\_CH662000

Unless otherwise stated the results shown in this test report refer only to the sample(s) tested and such sample(s) are retained for 90 days only. 除非另有說明,此報告結果僅對測試之樣品負責,同時此樣品僅保留90天。本報告未經本公司書面許可,不可部份複製。