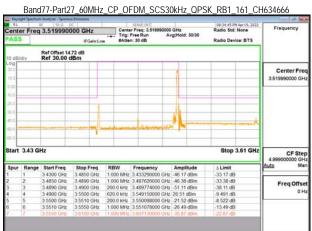

### Band77-Part27\_20MHz\_CP\_OFDM\_SCS30kHz\_QPSK\_RB1\_0\_CH636000

Band77-Part27\_20MHz\_CP\_OFDM\_SCS30kHz\_QPSK\_RB1\_0\_CH647334

Band77-Part27\_20MHz\_CP\_OFDM\_SCS30kHz\_QPSK\_RB1\_0\_CH656000

Band77-Part27\_20MHz\_CP\_OFDM\_SCS30kHz\_QPSK\_RB1\_0\_CH664666