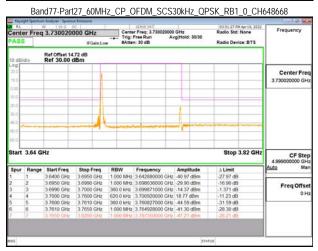

Band77-Part27\_30MHz\_CP\_OFDM\_SCS30kHz\_QPSK\_RB1\_0\_CH664332

Unless otherwise stated the results shown in this test report refer only to the sample(s) tested and such sample(s) are retained for 90 days only.