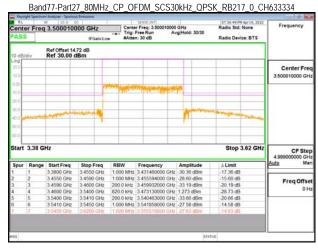

### Band77-Part27 100MHz CP OFDM SCS30kHz QPSK RB273 0 CH650000

## Band77-Part27\_100MHz\_CP\_OFDM\_SCS30kHz\_QPSK\_RB273\_0\_CH656000

Band77-Part27\_100MHz\_CP\_OFDM\_SCS30kHz\_QPSK\_RB273\_0\_CH662000

Unless otherwise stated the results shown in this test report refer only to the sample(s) tested and such sample(s) are retained for 90 days only. 除非另有說明,此報告結果僅對測試之樣品負責,同時此樣品僅保留90天。本報告未經本公司書面許可,不可部份複製。