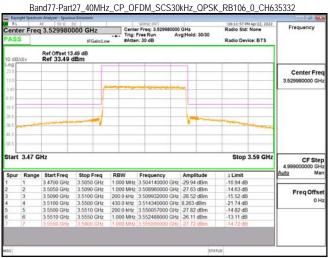

SGS Taiwan Ltd. 台灣檢驗科技股份有限公司

Page: 215 of 366

Band77-Part27 80MHz CP OFDM SCS30kHz QPSK RB217 0 CH656000

Band77-Part27\_80MHz\_CP\_OFDM\_SCS30kHz\_QPSK\_RB217\_0\_CH662666

Band77-Part27 100MHz DFT s OFDM SCS30kHz BPSK RB1 0 CH633334