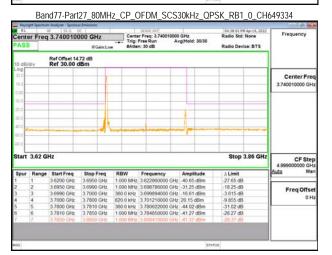

SGS Taiwan Ltd. 台灣檢驗科技股份有限公司

Page: 215 of 366

Band77-Part27 80MHz CP OFDM SCS30kHz QPSK RB217 0 CH656000

Band77-Part27\_80MHz\_CP\_OFDM\_SCS30kHz\_QPSK\_RB217\_0\_CH662666

Band77-Part27 100MHz DFT s OFDM SCS30kHz BPSK RB1 0 CH633334

Band77-Part27 100MHz DFT s OFDM SCS30kHz BPSK RB1 0 CH650000

Unless otherwise stated the results shown in this test report refer only to the sample(s) tested and such sample(s) are retained for 90 days only.