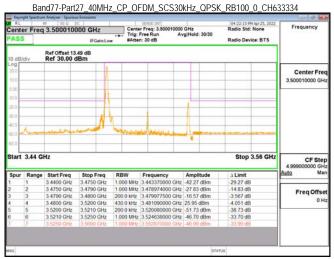

SGS Taiwan Ltd. 台灣檢驗科技股份有限公司

Page: 223 of 366

Band77-Part27\_30MHz\_CP\_OFDM\_SCS30kHz\_QPSK\_RB1\_0\_CH635666

Band77-Part27\_30MHz\_CP\_OFDM\_SCS30kHz\_QPSK\_RB1\_0\_CH647668

Band77-Part27\_30MHz\_CP\_OFDM\_SCS30kHz\_QPSK\_RB1\_0\_CH656000

Band77-Part27\_30MHz\_CP\_OFDM\_SCS30kHz\_QPSK\_RB1\_0\_CH664332

Unless otherwise stated the results shown in this test report refer only to the sample(s) tested and such sample(s) are retained for 90 days only.