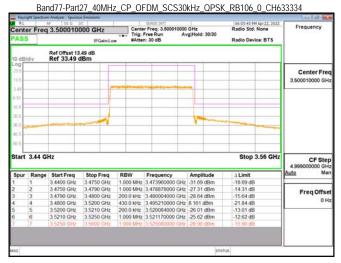

SGS Taiwan Ltd. 台灣檢驗科技股份有限公司

Page: 215 of 366

Band77-Part27 80MHz CP OFDM SCS30kHz QPSK RB217 0 CH656000

Band77-Part27\_80MHz\_CP\_OFDM\_SCS30kHz\_QPSK\_RB217\_0\_CH662666

Band77-Part27 100MHz DFT s OFDM SCS30kHz BPSK RB1 0 CH633334

Band77-Part27 100MHz DFT s OFDM SCS30kHz BPSK RB1 0 CH650000

Unless otherwise stated the results shown in this test report refer only to the sample(s) tested and such sample(s) are retained for 90 days only.