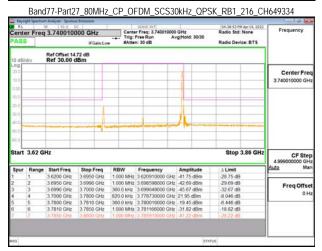

SGS Taiwan Ltd. 台灣檢驗科技股份有限公司

Page: 215 of 366

Band77-Part27 80MHz CP OFDM SCS30kHz QPSK RB217 0 CH656000

Band77-Part27\_80MHz\_CP\_OFDM\_SCS30kHz\_QPSK\_RB217\_0\_CH662666

Band77-Part27 100MHz DFT s OFDM SCS30kHz BPSK RB1 0 CH633334