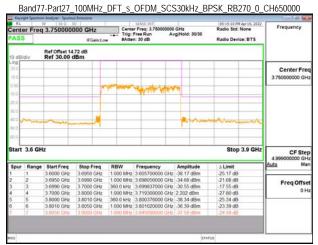

Band77-Part27 100MHz DFT s OFDM SCS30kHz BPSK RB1 0 CH650000

Unless otherwise stated the results shown in this test report refer only to the sample(s) tested and such sample(s) are retained for 90 days only.