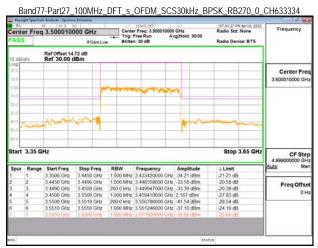

Band77-Part27 100MHz DFT s OFDM SCS30kHz BPSK RB1 0 CH650000

Unless otherwise stated the results shown in this test report refer only to the sample(s) tested and such sample(s) are retained for 90 days only.