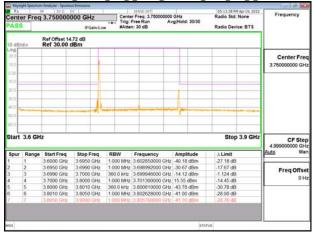

### Band77-Part27 100MHz CP OFDM SCS30kHz QPSK RB273 0 CH650000

## Band77-Part27\_100MHz\_CP\_OFDM\_SCS30kHz\_QPSK\_RB273\_0\_CH656000

Band77-Part27\_100MHz\_CP\_OFDM\_SCS30kHz\_QPSK\_RB273\_0\_CH662000

Unless otherwise stated the results shown in this test report refer only to the sample(s) tested and such sample(s) are retained for 90 days only. 除非另有說明,此報告結果僅對測試之樣品負責,同時此樣品僅保留90天。本報告未經本公司書面許可,不可部份複製。