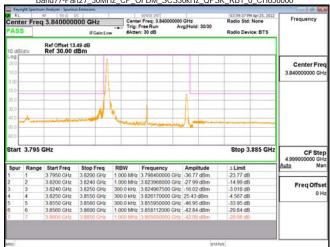

### Band77-Part27 100MHz CP OFDM SCS30kHz QPSK RB273 0 CH650000

## Band77-Part27\_100MHz\_CP\_OFDM\_SCS30kHz\_QPSK\_RB273\_0\_CH656000

Band77-Part27\_100MHz\_CP\_OFDM\_SCS30kHz\_QPSK\_RB273\_0\_CH662000

Unless otherwise stated the results shown in this test report refer only to the sample(s) tested and such sample(s) are retained for 90 days only. 除非另有說明,此報告結果僅對測試之樣品負責,同時此樣品僅保留90天。本報告未經本公司書面許可,不可部份複製。