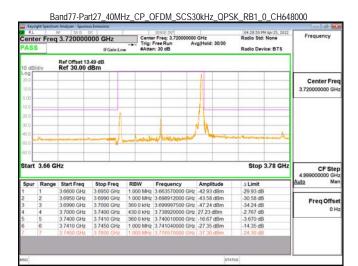

Band77-Part27 100MHz DFT s OFDM SCS30kHz BPSK RB1 0 CH650000

Unless otherwise stated the results shown in this test report refer only to the sample(s) tested and such sample(s) are retained for 90 days only.