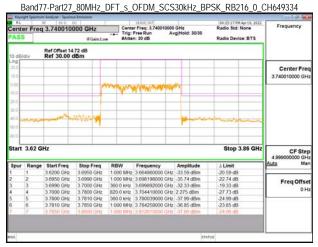

SGS Taiwan Ltd. 台灣檢驗科技股份有限公司

Page: 215 of 366

Band77-Part27 80MHz CP OFDM SCS30kHz QPSK RB217 0 CH656000

Band77-Part27\_80MHz\_CP\_OFDM\_SCS30kHz\_QPSK\_RB217\_0\_CH662666

Band77-Part27 100MHz DFT s OFDM SCS30kHz BPSK RB1 0 CH633334