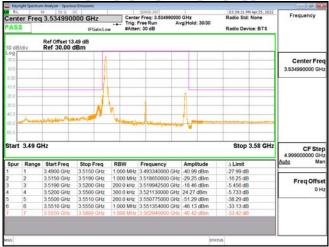

SGS Taiwan Ltd. 台灣檢驗科技股份有限公司

Page: 215 of 366

Band77-Part27 80MHz CP OFDM SCS30kHz QPSK RB217 0 CH656000

Band77-Part27\_80MHz\_CP\_OFDM\_SCS30kHz\_QPSK\_RB217\_0\_CH662666

Band77-Part27 100MHz DFT s OFDM SCS30kHz BPSK RB1 0 CH633334

Band77-Part27 100MHz DFT s OFDM SCS30kHz BPSK RB1 0 CH650000

Unless otherwise stated the results shown in this test report refer only to the sample(s) tested and such sample(s) are retained for 90 days only.