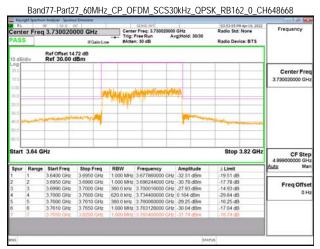

SGS Taiwan Ltd. 台灣檢驗科技股份有限公司

Page: 215 of 366

Band77-Part27 80MHz CP OFDM SCS30kHz QPSK RB217 0 CH656000

Band77-Part27\_80MHz\_CP\_OFDM\_SCS30kHz\_QPSK\_RB217\_0\_CH662666

Band77-Part27 100MHz DFT s OFDM SCS30kHz BPSK RB1 0 CH633334