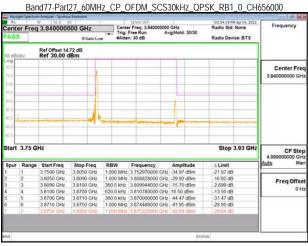

SGS Taiwan Ltd. 台灣檢驗科技股份有限公司

Page: 215 of 366

Band77-Part27 80MHz CP OFDM SCS30kHz QPSK RB217 0 CH656000

Band77-Part27\_80MHz\_CP\_OFDM\_SCS30kHz\_QPSK\_RB217\_0\_CH662666

Band77-Part27 100MHz DFT s OFDM SCS30kHz BPSK RB1 0 CH633334