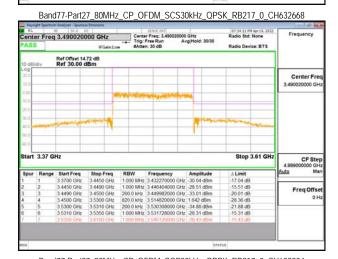

### Band77-Part27 100MHz CP OFDM SCS30kHz QPSK RB273 0 CH650000

## Band77-Part27\_100MHz\_CP\_OFDM\_SCS30kHz\_QPSK\_RB273\_0\_CH656000

Band77-Part27\_100MHz\_CP\_OFDM\_SCS30kHz\_QPSK\_RB273\_0\_CH662000

Unless otherwise stated the results shown in this test report refer only to the sample(s) tested and such sample(s) are retained for 90 days only. 除非另有說明,此報告結果僅對測試之樣品負責,同時此樣品僅保留90天。本報告未經本公司書面許可,不可部份複製。