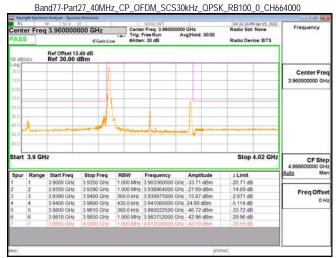

Band77-Part27\_30MHz\_CP\_OFDM\_SCS30kHz\_QPSK\_RB1\_0\_CH664332

Unless otherwise stated the results shown in this test report refer only to the sample(s) tested and such sample(s) are retained for 90 days only.