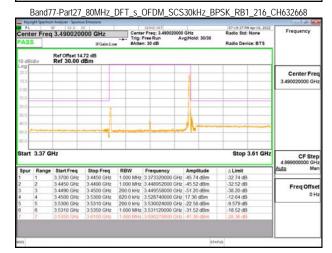

SGS Taiwan Ltd. 台灣檢驗科技股份有限公司

Page: 215 of 366

Band77-Part27 80MHz CP OFDM SCS30kHz QPSK RB217 0 CH656000

Band77-Part27\_80MHz\_CP\_OFDM\_SCS30kHz\_QPSK\_RB217\_0\_CH662666

Band77-Part27 100MHz DFT s OFDM SCS30kHz BPSK RB1 0 CH633334

Band77-Part27 100MHz DFT s OFDM SCS30kHz BPSK RB1 0 CH650000

Unless otherwise stated the results shown in this test report refer only to the sample(s) tested and such sample(s) are retained for 90 days only.