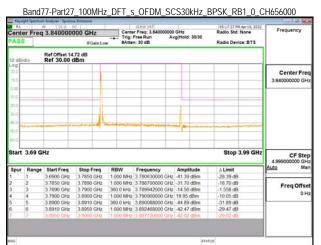

Band77-Part27 100MHz DFT s OFDM SCS30kHz BPSK RB1 0 CH650000

Unless otherwise stated the results shown in this test report refer only to the sample(s) tested and such sample(s) are retained for 90 days only.