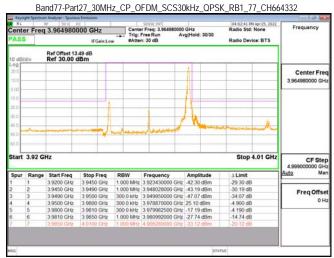

Band77-Part27\_30MHz\_CP\_OFDM\_SCS30kHz\_QPSK\_RB1\_0\_CH664332

Unless otherwise stated the results shown in this test report refer only to the sample(s) tested and such sample(s) are retained for 90 days only.