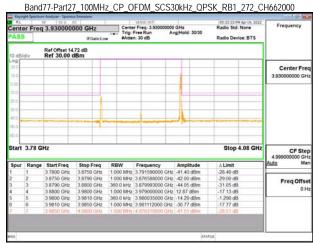

## Band77-Part27\_100MHz\_CP\_OFDM\_SCS30kHz\_QPSK\_RB273\_0\_CH656000

Band77-Part27\_100MHz\_CP\_OFDM\_SCS30kHz\_QPSK\_RB273\_0\_CH662000

Unless otherwise stated the results shown in this test report refer only to the sample(s) tested and such sample(s) are retained for 90 days only. 除非另有說明,此報告結果僅對測試之樣品負責,同時此樣品僅保留90天。本報告未經本公司書面許可,不可部份複製。