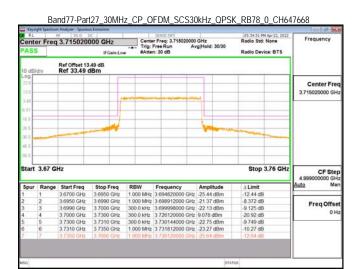

SGS Taiwan Ltd. 台灣檢驗科技股份有限公司

Page: 223 of 366

Band77-Part27\_30MHz\_CP\_OFDM\_SCS30kHz\_QPSK\_RB1\_0\_CH635666

Band77-Part27\_30MHz\_CP\_OFDM\_SCS30kHz\_QPSK\_RB1\_0\_CH647668

Band77-Part27\_30MHz\_CP\_OFDM\_SCS30kHz\_QPSK\_RB1\_0\_CH656000

Band77-Part27\_30MHz\_CP\_OFDM\_SCS30kHz\_QPSK\_RB1\_0\_CH664332

Unless otherwise stated the results shown in this test report refer only to the sample(s) tested and such sample(s) are retained for 90 days only.