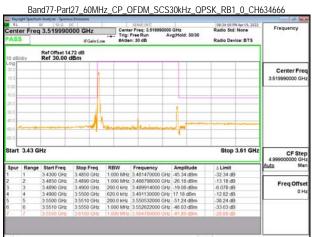

SGS Taiwan Ltd. 台灣檢驗科技股份有限公司

Page: 223 of 366

Band77-Part27\_30MHz\_CP\_OFDM\_SCS30kHz\_QPSK\_RB1\_0\_CH635666

Band77-Part27\_30MHz\_CP\_OFDM\_SCS30kHz\_QPSK\_RB1\_0\_CH647668

Band77-Part27\_30MHz\_CP\_OFDM\_SCS30kHz\_QPSK\_RB1\_0\_CH656000

Band77-Part27\_30MHz\_CP\_OFDM\_SCS30kHz\_QPSK\_RB1\_0\_CH664332

Unless otherwise stated the results shown in this test report refer only to the sample(s) tested and such sample(s) are retained for 90 days only.