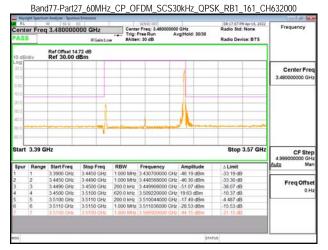

### Band77-Part27\_20MHz\_CP\_OFDM\_SCS30kHz\_QPSK\_RB1\_0\_CH636000

Band77-Part27\_20MHz\_CP\_OFDM\_SCS30kHz\_QPSK\_RB1\_0\_CH647334

Band77-Part27\_20MHz\_CP\_OFDM\_SCS30kHz\_QPSK\_RB1\_0\_CH656000

Band77-Part27\_20MHz\_CP\_OFDM\_SCS30kHz\_QPSK\_RB1\_0\_CH664666