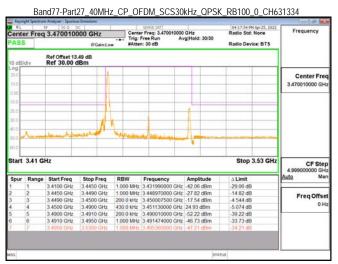

SGS Taiwan Ltd. 台灣檢驗科技股份有限公司

Page: 223 of 366

Band77-Part27\_30MHz\_CP\_OFDM\_SCS30kHz\_QPSK\_RB1\_0\_CH635666

Band77-Part27\_30MHz\_CP\_OFDM\_SCS30kHz\_QPSK\_RB1\_0\_CH647668

Band77-Part27\_30MHz\_CP\_OFDM\_SCS30kHz\_QPSK\_RB1\_0\_CH656000

Band77-Part27\_30MHz\_CP\_OFDM\_SCS30kHz\_QPSK\_RB1\_0\_CH664332

Unless otherwise stated the results shown in this test report refer only to the sample(s) tested and such sample(s) are retained for 90 days only.