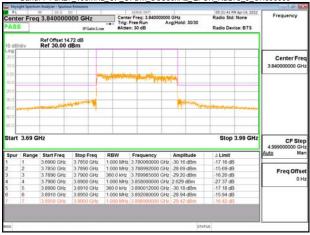

### Band77-Part27 100MHz CP OFDM SCS30kHz QPSK RB273 0 CH650000

## Band77-Part27\_100MHz\_CP\_OFDM\_SCS30kHz\_QPSK\_RB273\_0\_CH656000

Band77-Part27\_100MHz\_CP\_OFDM\_SCS30kHz\_QPSK\_RB273\_0\_CH662000

Unless otherwise stated the results shown in this test report refer only to the sample(s) tested and such sample(s) are retained for 90 days only. 除非另有說明,此報告結果僅對測試之樣品負責,同時此樣品僅保留90天。本報告未經本公司書面許可,不可部份複製。