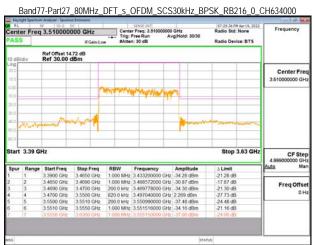

### Band77-Part27 100MHz CP OFDM SCS30kHz QPSK RB273 0 CH650000

## Band77-Part27\_100MHz\_CP\_OFDM\_SCS30kHz\_QPSK\_RB273\_0\_CH656000

Band77-Part27\_100MHz\_CP\_OFDM\_SCS30kHz\_QPSK\_RB273\_0\_CH662000

Unless otherwise stated the results shown in this test report refer only to the sample(s) tested and such sample(s) are retained for 90 days only. 除非另有說明,此報告結果僅對測試之樣品負責,同時此樣品僅保留90天。本報告未經本公司書面許可,不可部份複製。