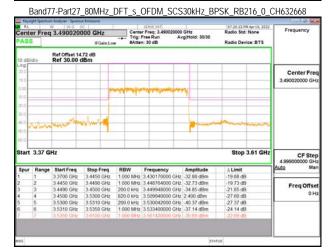

### Band77-Part27 100MHz CP OFDM SCS30kHz QPSK RB273 0 CH650000

## Band77-Part27\_100MHz\_CP\_OFDM\_SCS30kHz\_QPSK\_RB273\_0\_CH656000

Band77-Part27\_100MHz\_CP\_OFDM\_SCS30kHz\_QPSK\_RB273\_0\_CH662000

Unless otherwise stated the results shown in this test report refer only to the sample(s) tested and such sample(s) are retained for 90 days only. 除非另有說明,此報告結果僅對測試之樣品負責,同時此樣品僅保留90天。本報告未經本公司書面許可,不可部份複製。