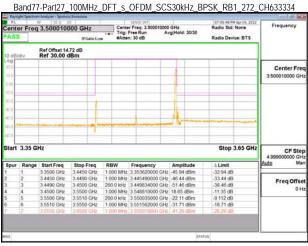

Band77-Part27 100MHz DFT s OFDM SCS30kHz BPSK RB1 0 CH650000

Unless otherwise stated the results shown in this test report refer only to the sample(s) tested and such sample(s) are retained for 90 days only.