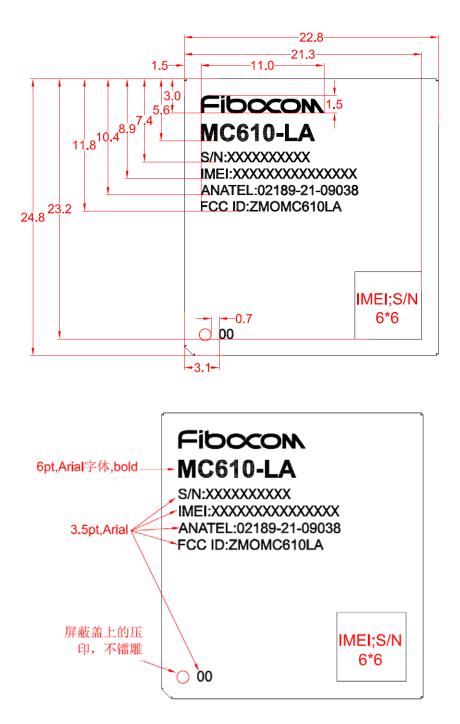

## MC610-LA FCC label design document\_V1.0

Material: Laser carving

| Versions |            |         |
|----------|------------|---------|
| Version  | Date       | Remarks |
| V1.0     | 2021-06-22 | NA      |

## Instruction

| S/N  | S/N number, 10 numbers. The SN in the sample label figure above is just an        |  |
|------|-----------------------------------------------------------------------------------|--|
|      | example number. For the actual SN, please refer to the latest version of "Product |  |
|      | and Packaging SN Coding Rules". The font is subject to the label sample figure.   |  |
| IMEI | IMEI number, composed of 15 digits. The number in label image above is just an    |  |
|      | example, the font is subject to the label sample figure.                          |  |

## Other instructions:

QR code (default), QR code is multi-code in one, 6\*6mm, and the information sequentially includes IMEI;S/N (separated by semi-colon in English)

3. It's on the shield