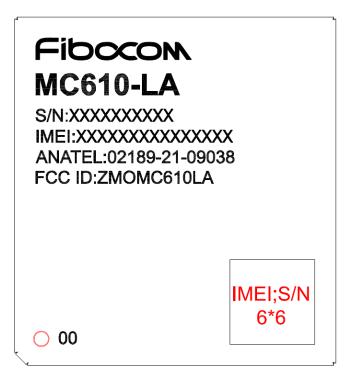

## Instruction

| S/N  | S/N number, 10 numbers. The SN in the sample label figure above is just an        |  |
|------|-----------------------------------------------------------------------------------|--|
|      | example number. For the actual SN, please refer to the latest version of "Product |  |
|      | and Packaging SN Coding Rules". The font is subject to the label sample figure.   |  |
| IMEI | IMEI number, composed of 15 digits. The number in label image above is just an    |  |
|      | example, the font is subject to the label sample figure.                          |  |

## Other instructions:

QR code (default), QR code is multi-code in one, 6\*6mm, and the information sequentially includes IMEI;S/N (separated by semi-colon in English)

3. It's on the shield