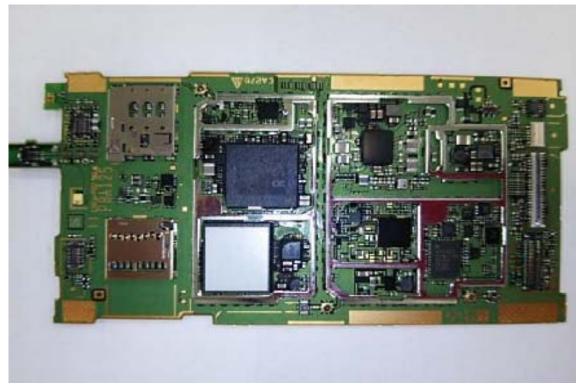

GS Taiwan Ltd. No.134, WuKungRoad, NewTaipeiIndustrialPark, WukuDistrict, NewTaipeiCity, Taiwan24803/新北市五股區新北產業園區五工路 134 號

Internal View of EUT-1

Internal View of EUT-2

Unless otherwise stated the results shown in this test report refer only to the sample(s) tested and such sample(s) are retained for 90 days only. 除非另有說明,此報告結果僅對測試之樣品負責,同時此樣品僅保留90天。本報告未經本公司書面許可,不可部份複製。