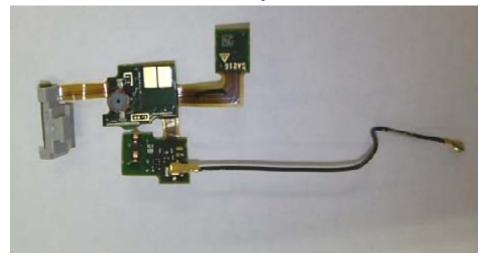

SGS Taiwan Ltd. No.134,WuKungRoad,NewTaipeiIndustrialPark,WukuDistrict,NewTaipeiCity,Taiwan24803/新北市五股區新北產業園區五工路 134 號

Internal View of EUT-11

BT/WLAN/WWAN/GPS Antenna

Unless otherwise stated the results shown in this test report refer only to the sample(s) tested and such sample(s) are retained for 90 days only. 除非另有說明,此報告結果僅對測試之樣品負責,同時此樣品僅保留90天。本報告未經本公司書面許可,不可部份複製。