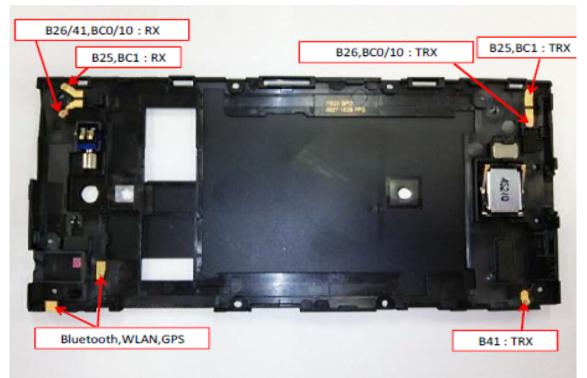

SGS Taiwan Ltd. No.134,WuKungRoad,NewTaipeiIndustrialPark,WukuDistrict,NewTaipeiCity,Taiwan24803/新北市五股區新北產業園區五工路 134 號

Internal View of EUT-11

BT/WLAN/WWAN/GPS Antenna

Unless otherwise stated the results shown in this test report refer only to the sample(s) tested and such sample(s) are retained for 90 days only. 除非另有說明,此報告結果僅對測試之樣品負責,同時此樣品僅保留90天。本報告未經本公司書面許可,不可部份複製。