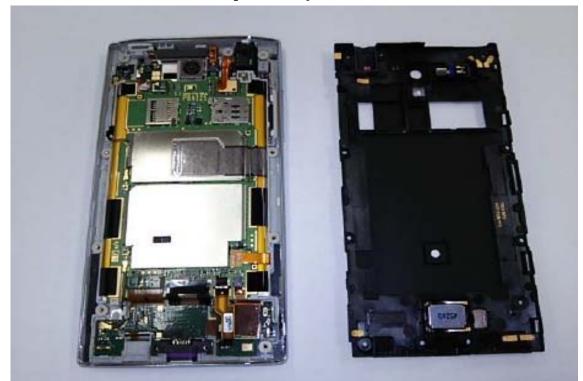

GS Taiwan Ltd. No.134, WuKungRoad, NewTaipeiIndustrialPark, WukuDistrict, NewTaipeiCity, Taiwan24803/新北市五股區新北產業園區五工路 134 號

Internal View of EUT-1

Internal View of EUT-2

Unless otherwise stated the results shown in this test report refer only to the sample(s) tested and such sample(s) are retained for 90 days only. 除非另有說明,此報告結果僅對測試之樣品負責,同時此樣品僅保留90天。本報告未經本公司書面許可,不可部份複製。