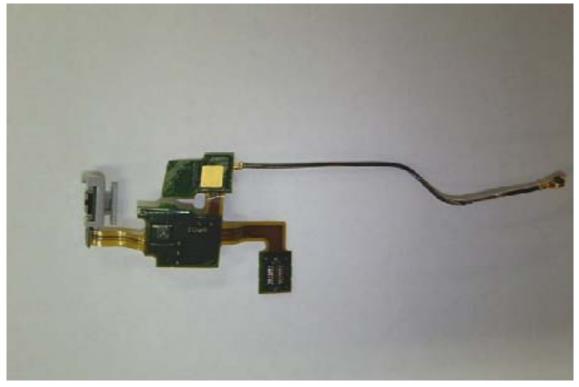

SGS Taiwan Ltd. No.134,WuKungRoad,NewTaipeiIndustrialPark,WukuDistrict,NewTaipeiCity,Taiwan24803/新北市五股區新北產業園區五工路 134 號

Internal View of EUT-11

BT/WLAN/WWAN/GPS Antenna

Unless otherwise stated the results shown in this test report refer only to the sample(s) tested and such sample(s) are retained for 90 days only. 除非另有說明,此報告結果僅對測試之樣品負責,同時此樣品僅保留90天。本報告未經本公司書面許可,不可部份複製。