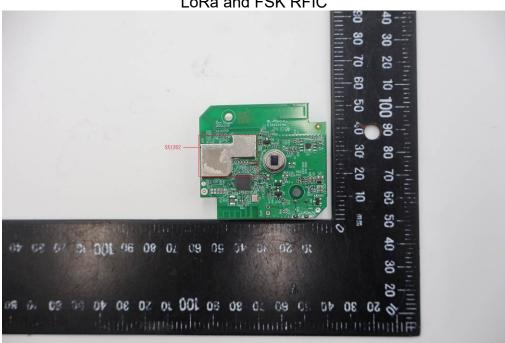

SGS Taiwan Ltd.

No.134,Wu Kung Road, New Taipei Industrial Park, Wuku District, New Taipei City, Taiwan/新北市五股區新北產業園區五工路 134 號 www.sgs.com.tw

SGS

LoRa and FSK RFIC

Unless otherwise stated the results shown in this test report refer only to the sample(s) tested and such sample(s) are retained for 90 days only. 除非早有說明,件報生结里僅對剛建之樣是各書,同時件樣是僅是200千。未報生主經未公司書面許可,不可架份複劃。