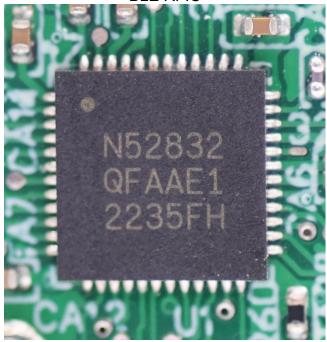

SGS Taiwan Ltd.

No.134,Wu Kung Road, New Taipei Industrial Park, Wuku District, New Taipei City, Taiwan/新北市五股區新北產業園區五工路 134 號 www.sgs.com.tw

SGS

LoRa and FSK RFIC

Unless otherwise stated the results shown in this test report refer only to the sample(s) tested and such sample(s) are retained for 90 days only. 除非早有說明,件報生结里僅對剛建之樣是各書,同時件樣是僅是200千。未報生主經未公司書面許可,不可架份複劃。