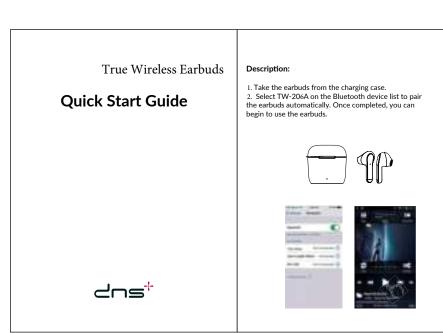

The making offernation is located at the bettern of egyperatus

EALTICE

Bigs of equipment if before you replaced by an incorrect type.

Replacement of a bettery with an econnect type that can defect a safequent:

Disposal of a bettery one the or a foot own, or mechanishly crushing or cuting of a bettery.

It are result in an extramely high temperature economists; economised that can result or an explaneor.

Leaving a bettery or an extramely high temperature economists; economised that can result or an explaneor in the leakage of flammatic logicit or gas.

It is more contained begind or gas.

It is more contained begind or gas.

province consider a serial de descripción de la provincia partie de cultura que 1981 plante des la literación de Caralyppe de accordiga l'accordigation de append