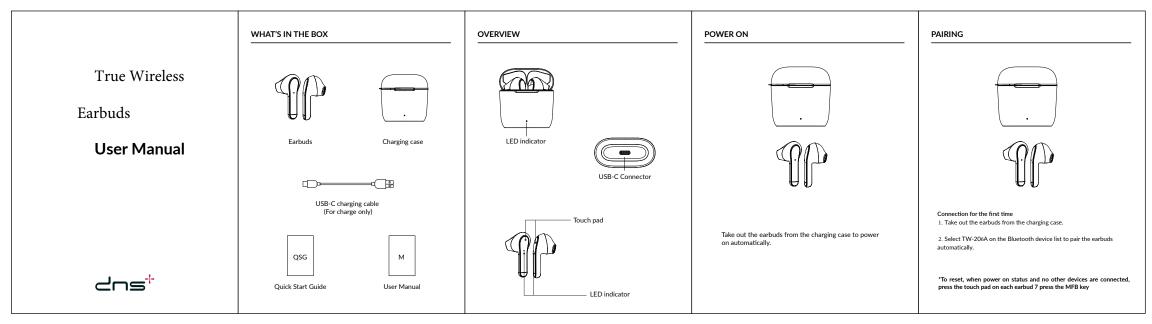

of flammatic logicit or gas.

It is more contained begind or gas.

It is more contained begind or gas.

province consider a serial de descripción de la provincia partie de cultura que 1981 plante des la literación de Caralyppe de accordiga l'accordigation de appendia antica propria de las colonia il provincia de accordina de descripción de considera accordina accordina.

Fit is president, and pay process its processings.

IC warning RF exposure warning statement.

The device has been evaluated to meet general RF exposure requirement. The device can be used in por fable exposure condition without restriction.

Warning: To avoid risk of fire, the equipment is supplied only by external power source of which output shall comply with PS1 (with output capacity less than 15W)

## 说明书尺寸:60x80mm