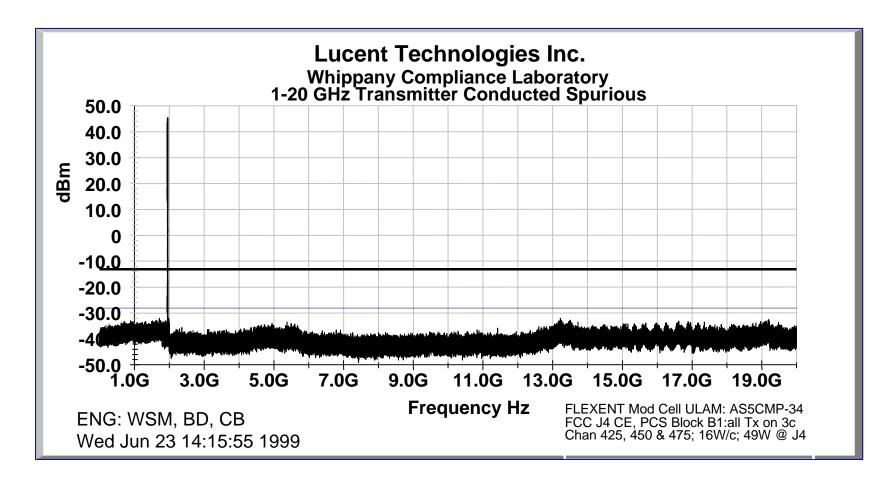

Conducted Spurious Measurement of Antenna Output Port When Transmitting in PCS Block B1, Three Carrier Configuration

Conducted Spurious Measurement of Antenna Output Port When Transmitting in PCS Block B1, Three Carrier Configuration