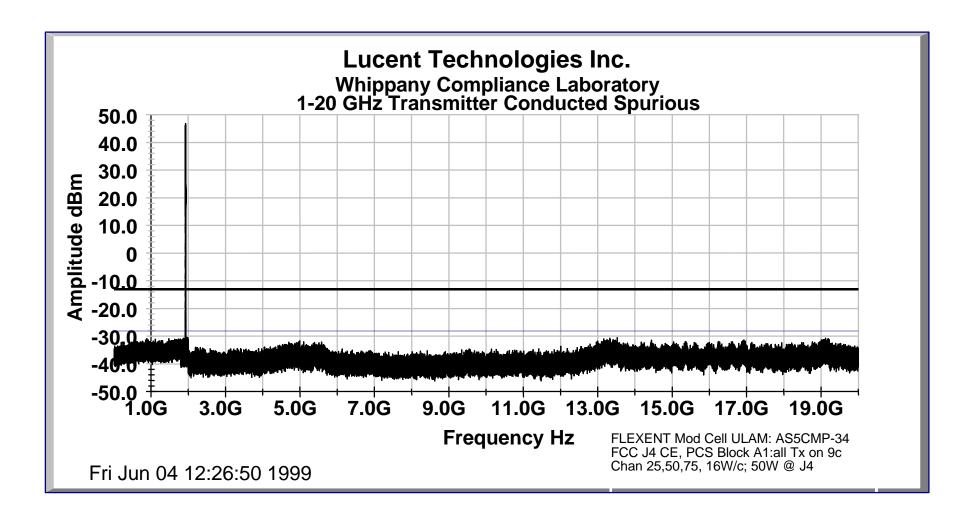

Conducted Spurious Measurement of Antenna Output Port When Transmitting in PCS Block A1, Three Carrier Configuration

Conducted Spurious Measurement of Antenna Output Port When Transmitting in PCS Block A1, Three Carrier Configuration