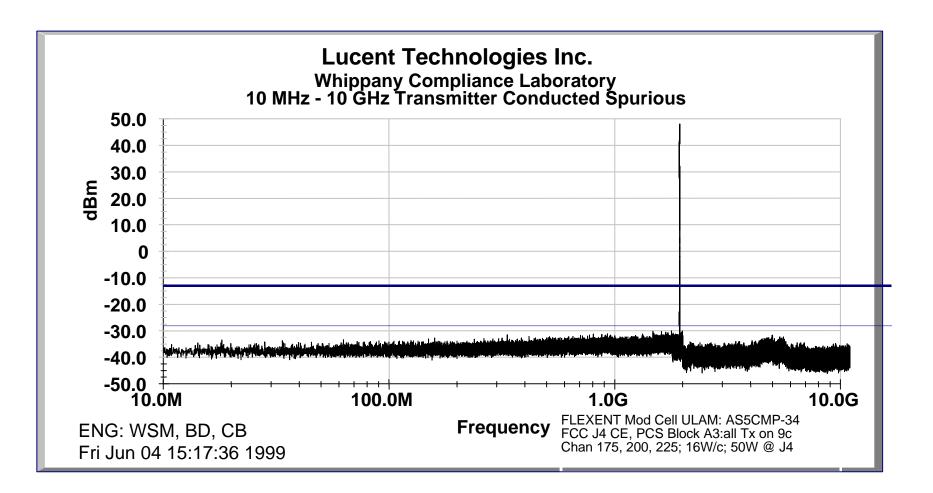

Conducted Spurious Measurement of Antenna Output Port When Transmitting in PCS Block A3, Three Carrier Configuration

Conducted Spurious Measurement of Antenna Output Port When Transmitting in PCS Block A3, Three Carrier Configuration