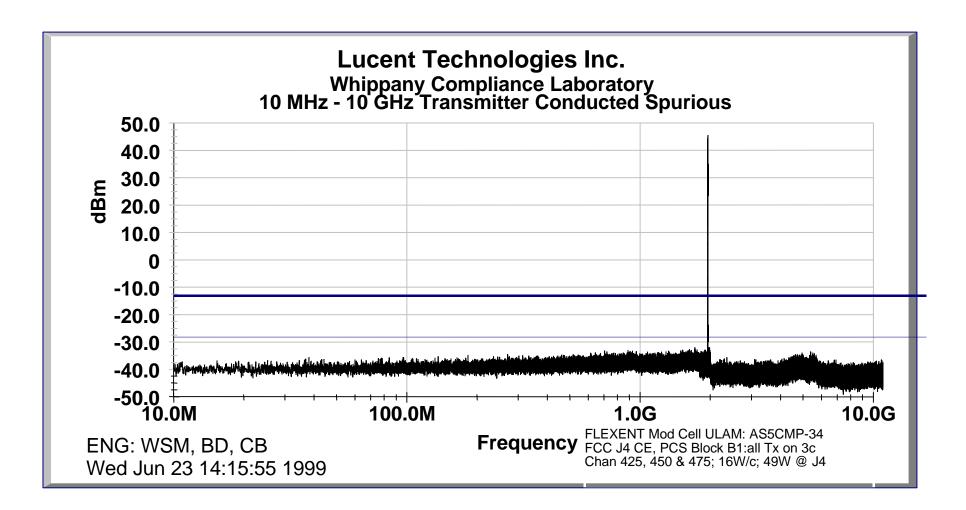

Conducted Spurious Measurement of Antenna Output Port When Transmitting in PCS Block B1, Three Carrier Configuration

Conducted Spurious Measurement of Antenna Output Port When Transmitting in PCS Block B1, Three Carrier Configuration