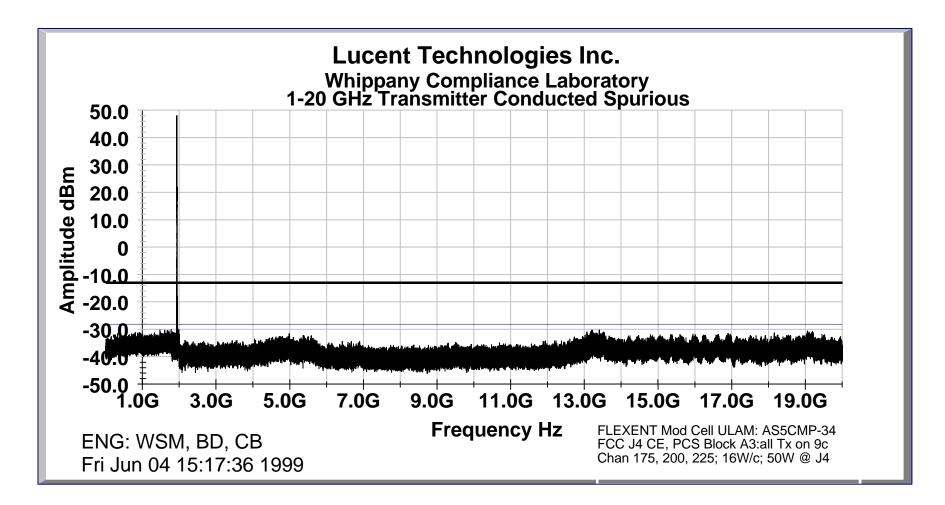

Conducted Spurious Measurement of Antenna Output Port When Transmitting in PCS Block A3, Three Carrier Configuration

Conducted Spurious Measurement of Antenna Output Port When Transmitting in PCS Block A3, Three Carrier Configuration