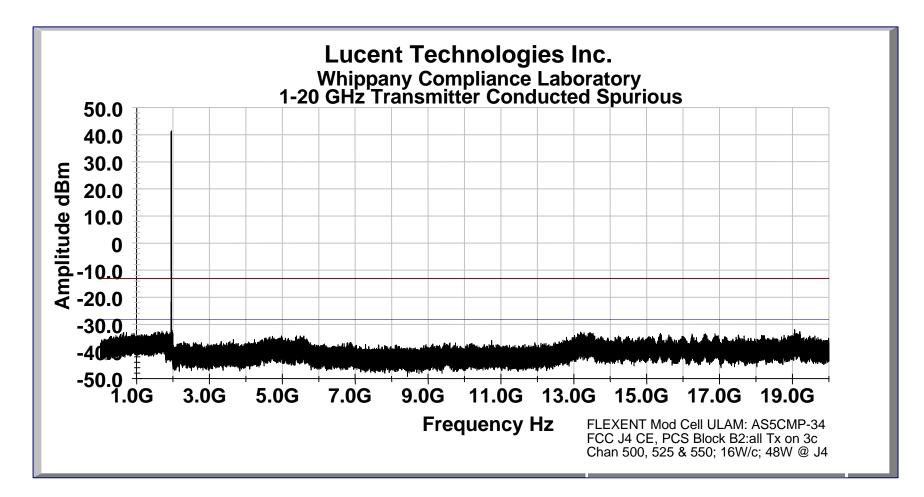

Conducted Spurious Measurement of Antenna Output Port When Transmitting in PCS Block B2, Three Carrier Configuration

Conducted Spurious Measurement of Antenna Output Port When Transmitting in PCS Block B2, Three Carrier Configuration