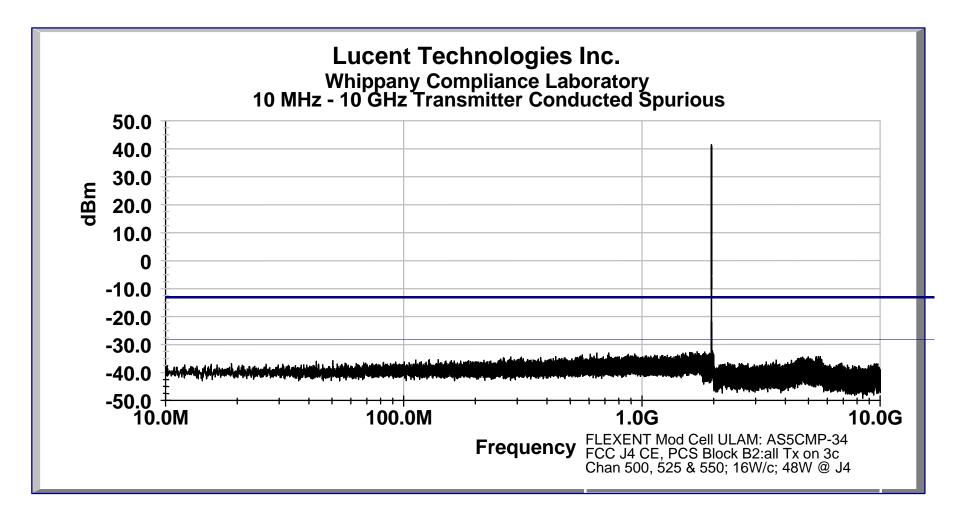

Conducted Spurious Measurement of Antenna Output Port When Transmitting in PCS Block B2, Three Carrier Configuration

Conducted Spurious Measurement of Antenna Output Port When Transmitting in PCS Block B2, Three Carrier Configuration