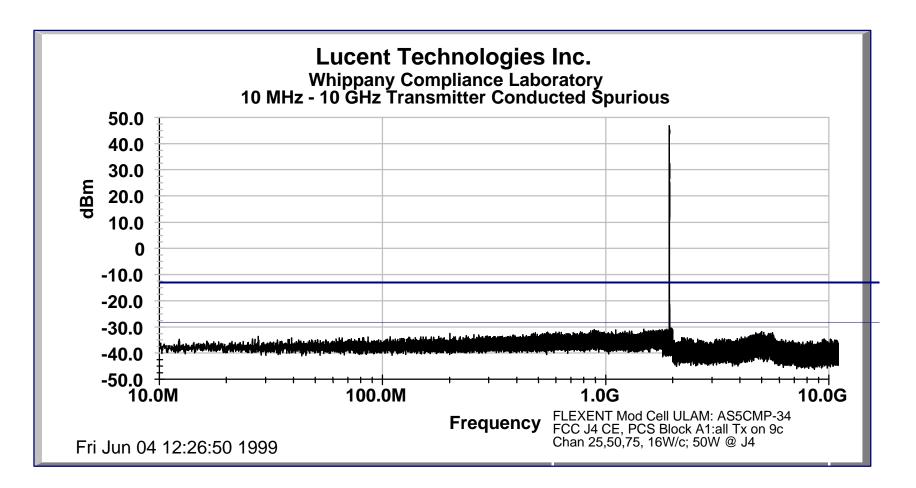

Conducted Spurious Measurement of Antenna Output Port When Transmitting in PCS Block A1, Three Carrier Configuration

Conducted Spurious Measurement of Antenna Output Port When Transmitting in PCS Block A1, Three Carrier Configuration