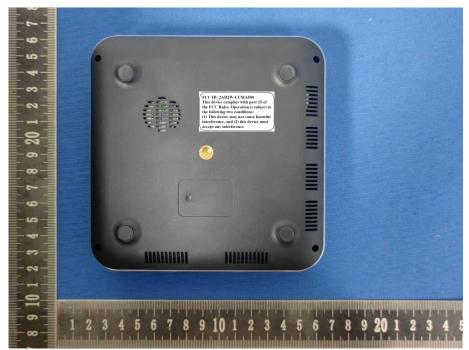

## Annex D. Label and Information

## **FCC Label Sample**



## **FCC Label Specifications**

Text is Black in color and is justified. Labels are printed in indelible ink on permanent adhesive backing or silk-screened onto the EUT or shall be affixed at a conspicuous location on the EUT. Where the EUT is constructed in two or more sections connected by wires and marketed together, the above statement is required to be affixed only to the main control unit. When the EUT is so small or for such use that it is not practicable to place the statement on it, the above information shall be placed in a prominent location in the instruction manual or pamphlet supplied to the user or, alternatively, shall be placed on the container in which the device is marketed.

## **FCC Label Location**