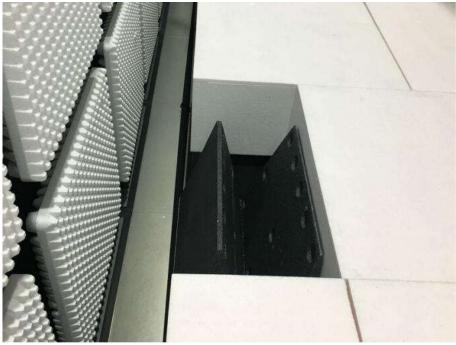

## PHOTOGRAPHS OF TEST SETUP

Test model No.:LAW25E

Radiated spurious emission Test Setup-1(Below 1GHz)

Radiated spurious emission Test Setup-2(Above 1GHz)

Report No.: EED32N81243702 Page 27 of 28

Radiated spurious emission Test Setup-5(Above 1GHz) There are absorbing materials under the ground.