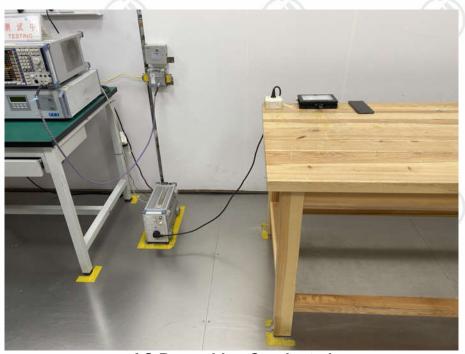

## PHOTOGRAPHS OF TEST SETUP

Test model No.:LAW25E



Radiated spurious emission Test Setup-1(Below 1GHz)



Radiated spurious emission Test Setup-2(Above 1GHz)



Report No.: EED32N81243702 Page 27 of 28



Radiated spurious emission Test Setup-5(Above 1GHz) There are absorbing materials under the ground.



**AC Power Line Conducted Emission Test Setup** 















## **PHOTOGRAPHS OF EUT Constructional Details**

Refer to Report No.EED32N81243701 for EUT external and internal photos.

The test report is effective only with both signature and specialized stamp, The result(s) shown in this report refer only to the sample(s) tested. Without written approval of CTI, this report can't be reproduced except in full.