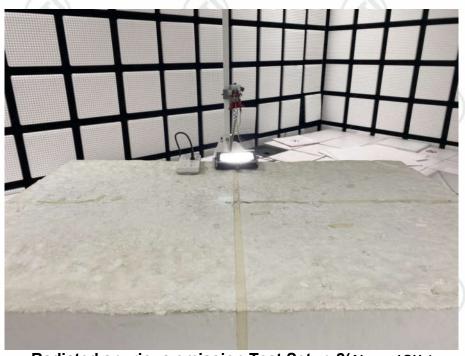

## PHOTOGRAPHS OF TEST SETUP

Test model No.:LAW25E

Radiated spurious emission Test Setup-1(Below 1GHz)

Radiated spurious emission Test Setup-2(Above 1GHz)

Report No.: EED32N81243702 Page 27 of 28

Radiated spurious emission Test Setup-5(Above 1GHz) There are absorbing materials under the ground.