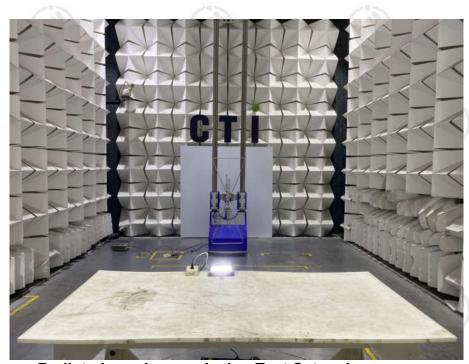

## PHOTOGRAPHS OF TEST SETUP

Test model No.:LAW25E

Radiated spurious emission Test Setup-1(Below 1GHz)

Radiated spurious emission Test Setup-2(Above 1GHz)

Report No.: EED32N81243702 Page 27 of 28

Radiated spurious emission Test Setup-5(Above 1GHz) There are absorbing materials under the ground.