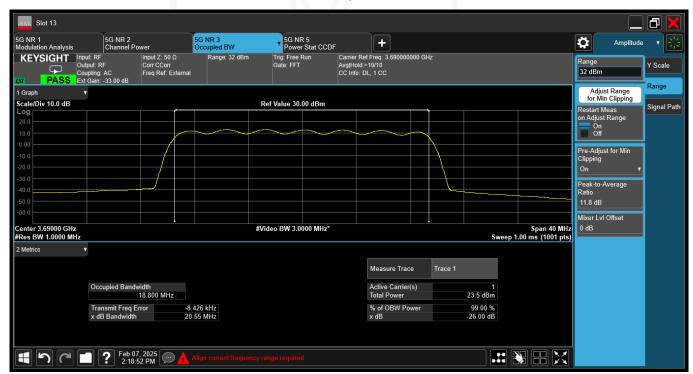

## ANT3

**QPSK** 

Report No.: AAEMT/RF/241224-01-01

Report No.: AAEMT/RF/241224-01-01