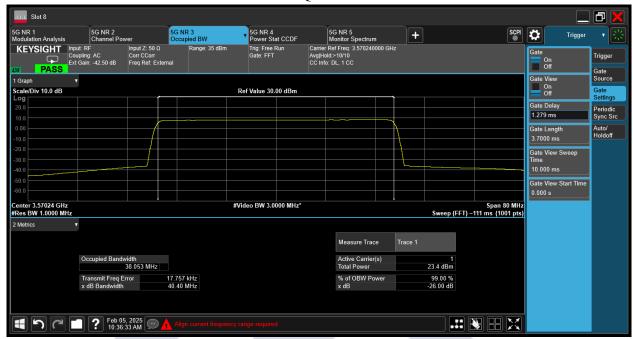

## ANT2

## **QPSK**

Report No.: AAEMT/RF/241224-01-01 64QAM

Report No.: AAEMT/RF/241224-01-01