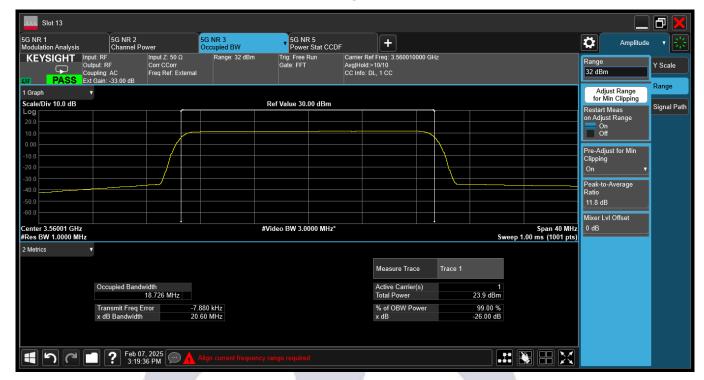

# ANT3 QPSK

Report No.: AAEMT/RF/241224-01-01 64QAM

Report No.: AAEMT/RF/241224-01-01