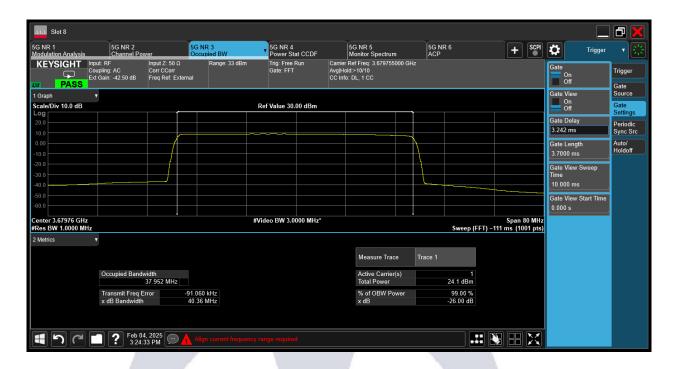

# **40MHz** @**3679.755MHz ANT1**QPSK

Report No.: AAEMT/RF/241224-01-01

### 64QAM

Report No.: AAEMT/RF/241224-01-01