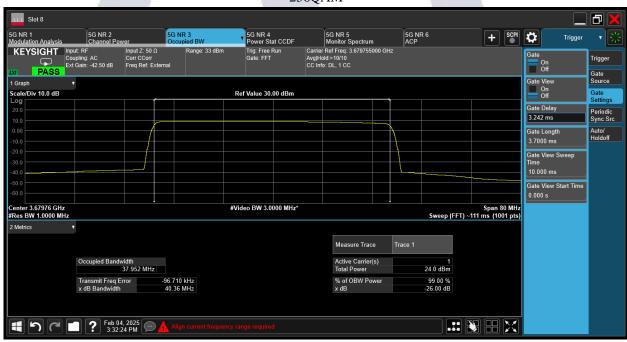

# **40MHz** @**3679.755MHz ANT1**QPSK

Report No.: AAEMT/RF/241224-01-01

### 64QAM

Report No.: AAEMT/RF/241224-01-01