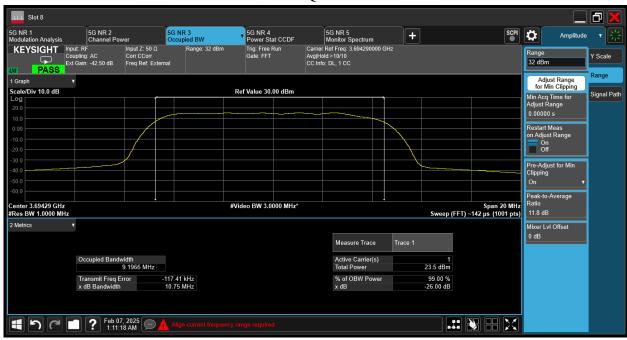

Report No.: AAEMT/RF/241224-01-01 64QAM









Report No.: AAEMT/RF/241224-01-01

# ANT3:

#### **QPSK**









Report No.: AAEMT/RF/241224-01-01 64QAM









Report No.: AAEMT/RF/241224-01-01

## ANT4:

#### **QPSK**









Report No.: AAEMT/RF/241224-01-01 64QAM









Report No.: AAEMT/RF/241224-01-01

# 20MHz @3560.01MHz ANT1

**QPSK** 









Report No.: AAEMT/RF/241224-01-01

#### 64QAM









Report No.: AAEMT/RF/241224-01-01

## ANT2

**QPSK** 









Report No.: AAEMT/RF/241224-01-01









Report No.: AAEMT/RF/241224-01-01

## ANT3

**QPSK** 









Report No.: AAEMT/RF/241224-01-01









Report No.: AAEMT/RF/241224-01-01

## ANT4

**QPSK** 









Report No.: AAEMT/RF/241224-01-01









# Report No.: AAEMT/RF/241224-01-01 20MHz @3625.005MHz ANT1 QPSK









Report No.: AAEMT/RF/241224-01-01

#### 64QAM









Report No.: AAEMT/RF/241224-01-01

# ANT2 QPSK









Report No.: AAEMT/RF/241224-01-01

#### 64QAM









Report No.: AAEMT/RF/241224-01-01

# ANT3 QPSK