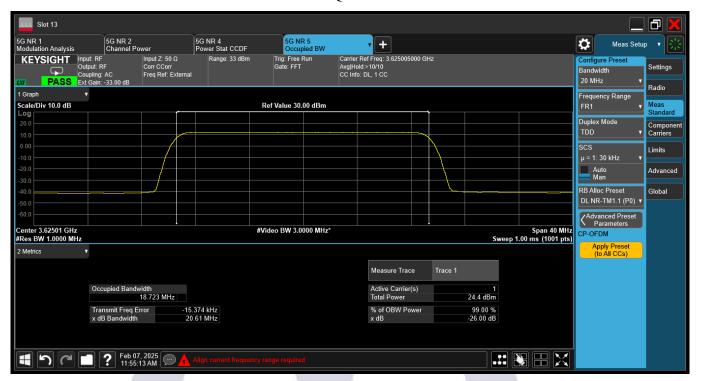

# Report No.: AAEMT/RF/241224-01-01 20MHz @3625.005MHz ANT1 QPSK

Report No.: AAEMT/RF/241224-01-01