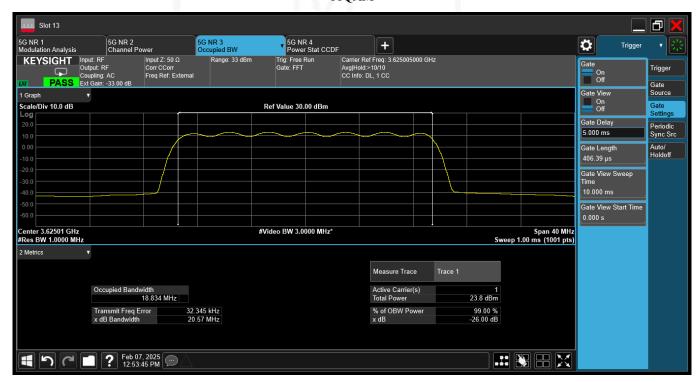

# Report No.: AAEMT/RF/241224-01-01 40MHz @3625.005MHz

# ANT3 QPSK

Report No.: AAEMT/RF/241224-01-01 64QAM

Report No.: AAEMT/RF/241224-01-01