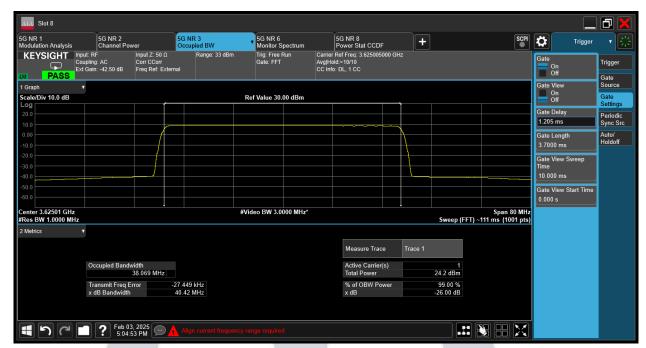

# ANT3 QPSK

Report No.: AAEMT/RF/241224-01-01 64QAM

Report No.: AAEMT/RF/241224-01-01