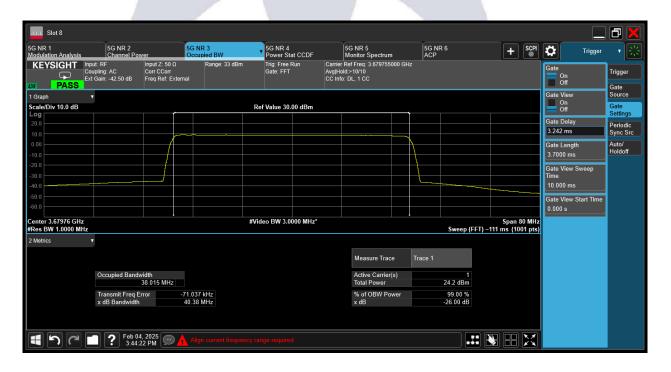

# Report No.: AAEMT/RF/241224-01-01 20MHz @3625.005MHz ANT1 QPSK

Report No.: AAEMT/RF/241224-01-01