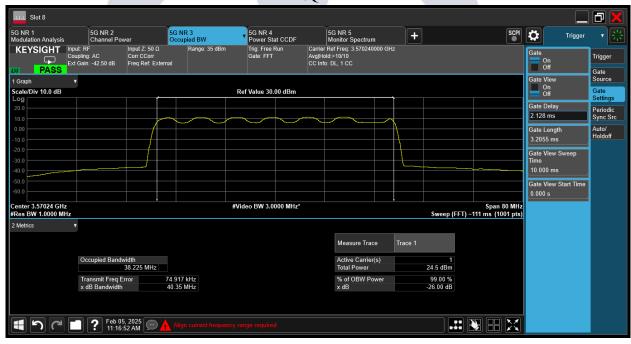

## ANT3

#### **QPSK**

Report No.: AAEMT/RF/241224-01-01 64QAM

Report No.: AAEMT/RF/241224-01-01