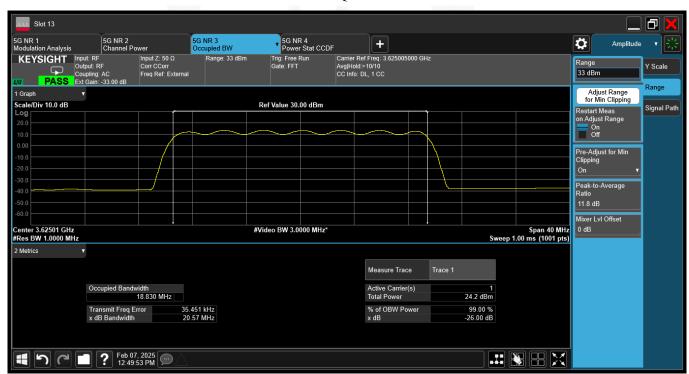

# ANT3 QPSK

Report No.: AAEMT/RF/241224-01-01 64QAM

Report No.: AAEMT/RF/241224-01-01