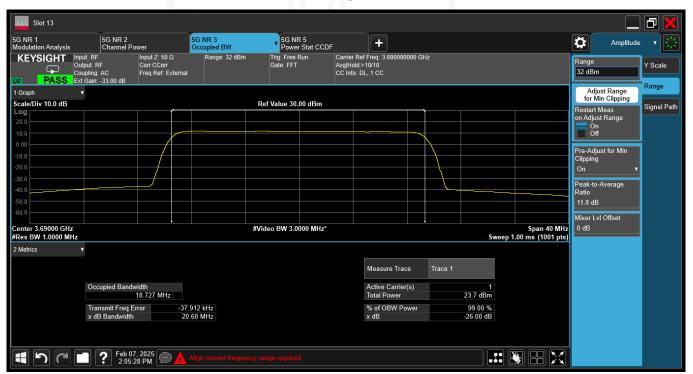

# 20MHz @3690MHz ANT1 QPSK

Report No.: AAEMT/RF/241224-01-01

## ANT3

**QPSK** 

Report No.: AAEMT/RF/241224-01-01

Report No.: AAEMT/RF/241224-01-01