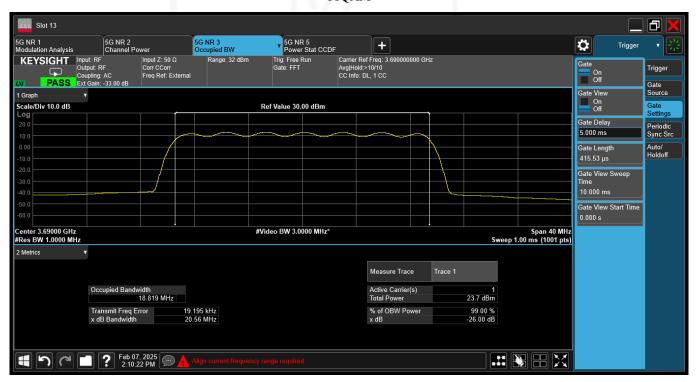

Report No.: AAEMT/RF/241224-01-01









Report No.: AAEMT/RF/241224-01-01

## ANT3

**QPSK** 









Report No.: AAEMT/RF/241224-01-01









Report No.: AAEMT/RF/241224-01-01

## ANT4

**QPSK** 









Report No.: AAEMT/RF/241224-01-01









# Report No.: AAEMT/RF/241224-01-01 20MHz @3625.005MHz ANT1 QPSK









Report No.: AAEMT/RF/241224-01-01

#### 64QAM









Report No.: AAEMT/RF/241224-01-01

# ANT2 QPSK









Report No.: AAEMT/RF/241224-01-01

#### 64QAM









Report No.: AAEMT/RF/241224-01-01

# ANT3 QPSK









Report No.: AAEMT/RF/241224-01-01

#### 64QAM









Report No.: AAEMT/RF/241224-01-01

## ANT4

**QPSK** 









Report No.: AAEMT/RF/241224-01-01

#### 64QAM









Report No.: AAEMT/RF/241224-01-01

# 20MHz @3690MHz ANT1 QPSK









Report No.: AAEMT/RF/241224-01-01

#### 64 QAM









Report No.: AAEMT/RF/241224-01-01 **ANT2** OPSK









Report No.: AAEMT/RF/241224-01-01









Report No.: AAEMT/RF/241224-01-01

## ANT3

**QPSK** 









Report No.: AAEMT/RF/241224-01-01









Report No.: AAEMT/RF/241224-01-01

## ANT4

**QPSK** 









Report No.: AAEMT/RF/241224-01-01









Report No.: AAEMT/RF/241224-01-01

# 40MHz @3570.24MHz ANT1 QPSK









Report No.: AAEMT/RF/241224-01-01 64QAM









Report No.: AAEMT/RF/241224-01-01

## ANT2

#### **QPSK**









Report No.: AAEMT/RF/241224-01-01 64QAM









Report No.: AAEMT/RF/241224-01-01

## ANT3

#### **QPSK**









Report No.: AAEMT/RF/241224-01-01 64QAM









Report No.: AAEMT/RF/241224-01-01

## ANT4

#### **QPSK**









Repo