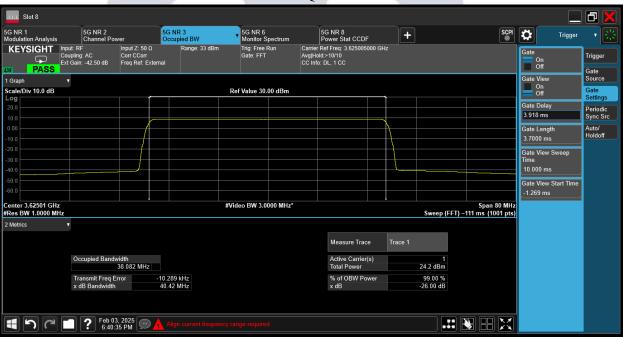

# ANT3 QPSK

Report No.: AAEMT/RF/241224-01-01 64QAM

Report No.: AAEMT/RF/241224-01-01