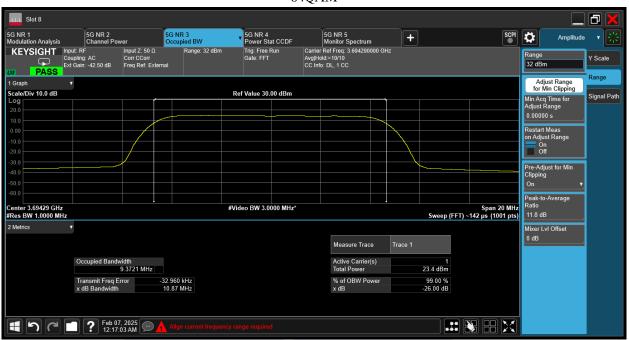

Report No.: AAEMT/RF/241224-01-01 64QAM









Report No.: AAEMT/RF/241224-01-01

# ANT3:

#### **QPSK**









Report No.: AAEMT/RF/241224-01-01 64QAM









Report No.: AAEMT/RF/241224-01-01

## ANT4:

#### **QPSK**









Report No.: AAEMT/RF/241224-01-01 64QAM









Report No.: AAEMT/RF/241224-01-01

# 20MHz @3560.01MHz ANT1

**QPSK** 









Report No.: AAEMT/RF/241224-01-01

#### 64QAM









Report No.: AAEMT/RF/241224-01-01

## ANT2

**QPSK** 









Report No.: AAEMT/RF/241224-01-01









Report No.: AAEMT/RF/241224-01-01

## ANT3

**QPSK** 









Report No.: AAEMT/RF/241224-01-01









Report No.: AAEMT/RF/241224-01-01

## ANT4

**QPSK** 









Report No.: AAEMT/RF/241224-01-01









# Report No.: AAEMT/RF/241224-01-01 20MHz @3625.005MHz ANT1 QPSK









Report No.: AAEMT/RF/241224-01-0