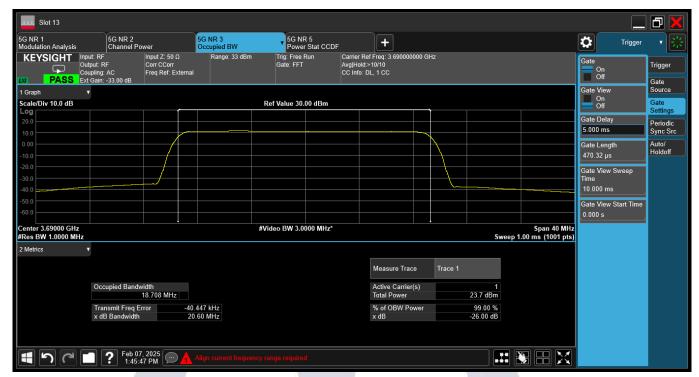

# 20MHz @3690MHz ANT1 QPSK

Report No.: AAEMT/RF/241224-01-01

## ANT3

**QPSK** 

Report No.: AAEMT/RF/241224-01-01

Report No.: AAEMT/RF/241224-01-01