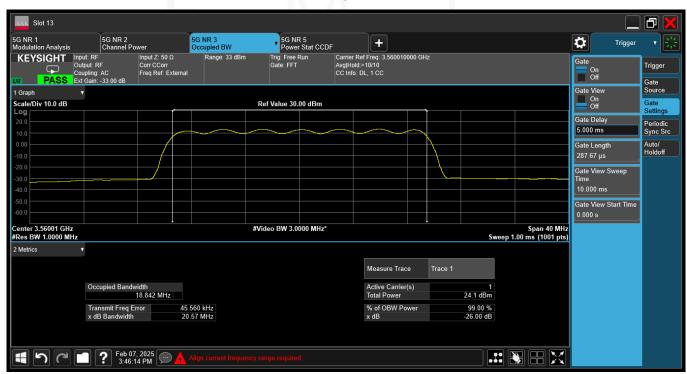

Report No.: AAEMT/RF/241224-01-01 64QAM









Report No.: AAEMT/RF/241224-01-01

# ANT3:

#### **QPSK**









Report No.: AAEMT/RF/241224-01-01 64QAM









Report No.: AAEMT/RF/241224-01-01

## ANT4:

#### **QPSK**









Report No.: AAEMT/RF/241224-01-01 64QAM









Report No.: AAEMT/RF/241224-01-01

# 20MHz @3560.01MHz ANT1

**QPSK** 









Report No.: AAEMT/RF/241224-01-01

#### 64QAM









Report No.: AAEMT/RF/241224-01-01

## ANT2

**QPSK** 









Report No.: AAEMT/RF/241224-01-01









Report No.: AAEMT/RF/241224-01-01

## ANT3

**QPSK** 









Report No.: AAEMT/RF/241224-01-01









Report No.: AAEMT/RF/241224-01-01

## ANT4

**QPSK** 









Report No.: AAEMT/RF/241224-01-01









# Report No.: AAEMT/RF/241224-01-01 20MHz @3625.005MHz ANT1 QPSK









Report No.: AAEMT/RF/241224-01-01

#### 64QAM









Report No.: AAEMT/RF/241224-01-01

# ANT2 QPSK









Report No.: AAEMT/RF/241224-01-01

#### 64QAM









Report No.: AAEMT/RF/241224-01-01

# ANT3 QPSK









Report No.: AAEMT/RF/241224-01-01

#### 64QAM









Report No.: AAEMT/RF/241224-01-01

## ANT4

**QPSK** 









Report No.: AAEMT/RF/241224-01-01

#### 64QAM









Report No.: AAEMT/RF/241224-01-01

# 20MHz @3690MHz ANT1 QPSK









Report No.: AAEMT/RF/241224-01-01

#### 64 QAM









Report No.: AAEMT/RF/241224-01-01 **ANT2** OPSK