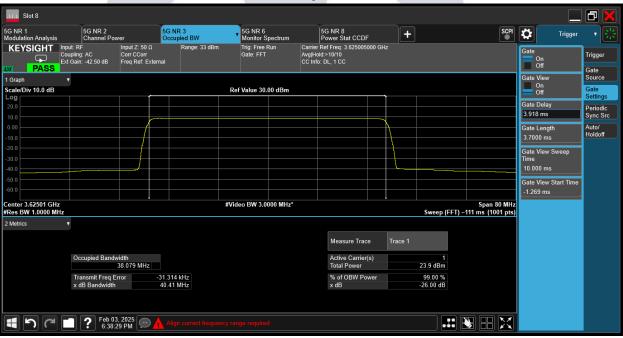

# ANT3 QPSK

Report No.: AAEMT/RF/241224-01-01 64QAM

Report No.: AAEMT/RF/241224-01-01