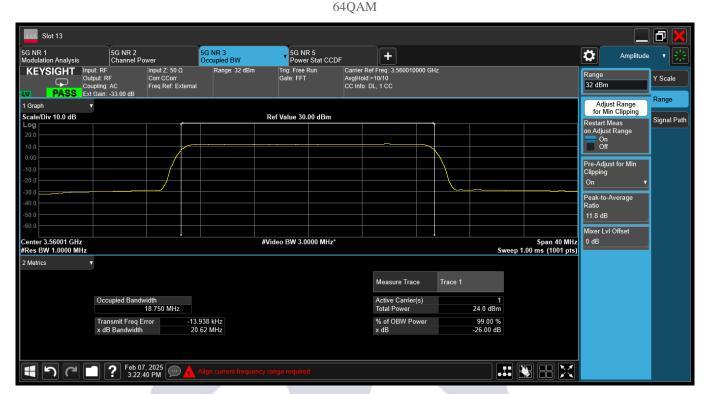

# ANT3 QPSK

Report No.: AAEMT/RF/241224-01-01 64QAM

Report No.: AAEMT/RF/241224-01-01