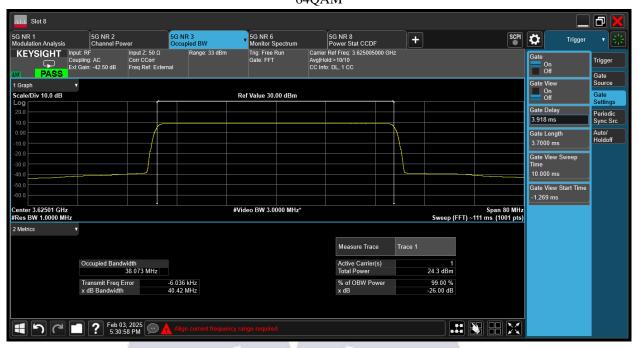

# ANT3 QPSK

Report No.: AAEMT/RF/241224-01-01 64QAM

Report No.: AAEMT/RF/241224-01-01