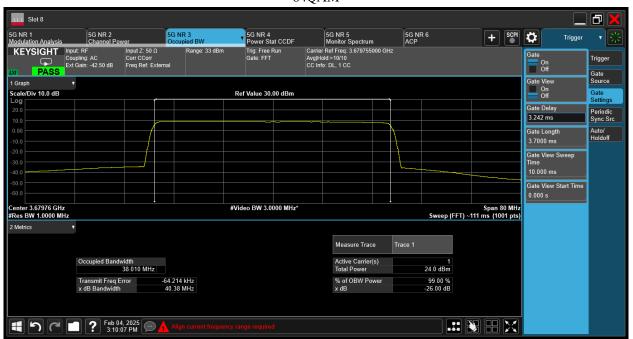

# Report No.: AAEMT/RF/241224-01-01 20MHz @3625.005MHz ANT1 QPSK

Report No.: AAEMT/RF/241224-01-01