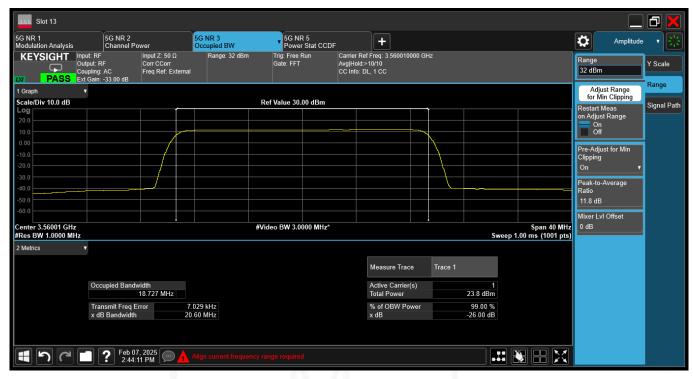

# ANT3 QPSK

Report No.: AAEMT/RF/241224-01-01 64QAM

Report No.: AAEMT/RF/241224-01-01