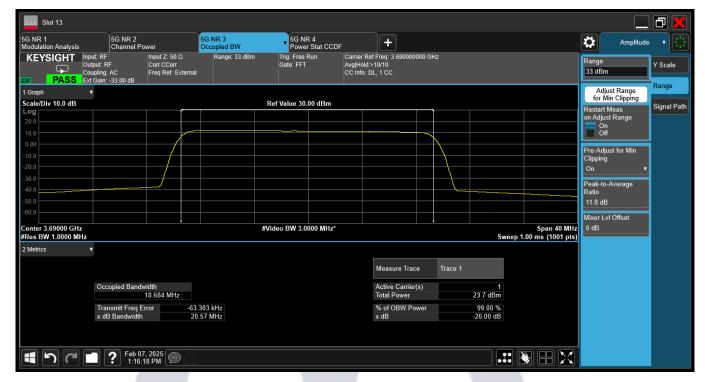

# 20MHz @3690MHz ANT1 QPSK

Report No.: AAEMT/RF/241224-01-01

#### 64 QAM

Report No.: AAEMT/RF/241224-01-01 **ANT2** OPSK

Report No.: AAEMT/RF/241224-01-01

Report No.: AAEMT/RF/241224-01-01