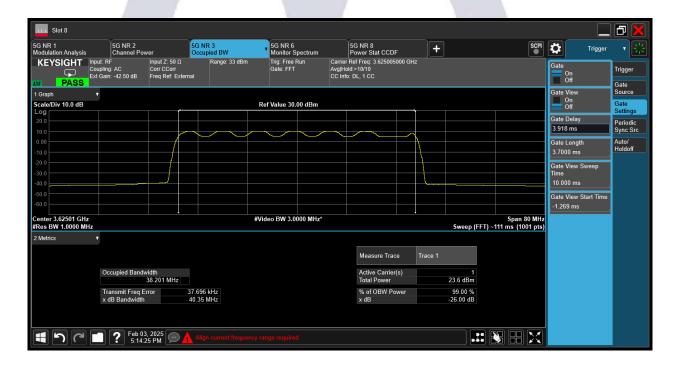

# ANT3 QPSK

Report No.: AAEMT/RF/241224-01-01 64QAM

Report No.: AAEMT/RF/241224-01-01