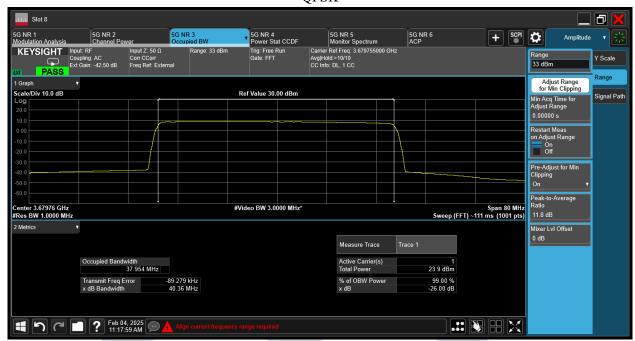

24-01-01 64QAM









Report No.: AAEMT/RF/241224-01-01

## ANT3

#### **QPSK**









Report No.: AAEMT/RF/241224-01-01 64QAM









Report No.: AAEMT/RF/241224-01-01

## ANT4

#### **QPSK**









Report No.: AAEMT/RF/241224-01-01 64QAM









# Report No.: AAEMT/RF/241224-01-01 40MHz @3625.005MHz

## ANT1

#### **QPSK**









Report No.: AAEMT/RF/241224-01-01 64QAM









Report No.: AAEMT/RF/241224-01-01

## ANT2

## **QPSK**









Report No.: AAEMT/RF/241224-01-01 64QAM









Report No.: AAEMT/RF/241224-01-01

# ANT3 QPSK









Report No.: AAEMT/RF/241224-01-01 64QAM









Report No.: AAEMT/RF/241224-01-01

## ANT4

## **QPSK**









Report No.: AAEMT/RF/241224-01-01 64QAM









Report No.: AAEMT/RF/241224-01-01

# **40MHz** @**3679.755MHz ANT1**QPSK









Report No.: AAEMT/RF/241224-01-01

### 64QAM









Report No.: AAEMT/RF/241224-01-01

## ANT2

#### **QPSK**









Report No.: AAEMT/RF/241224-01-01 64QAM









Report No.: AAEMT/RF/241224-01-01

## ANT3

## **QPSK**