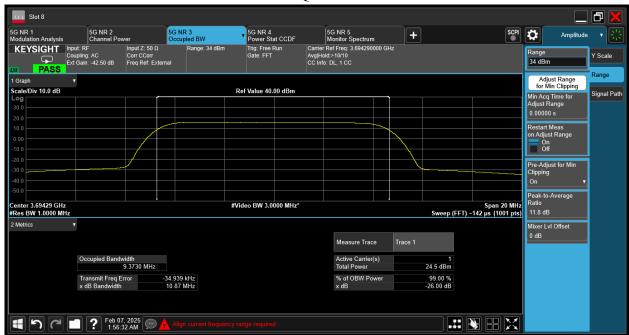

Report No.: AAEMT/RF/241224-01-01 64QAM









Report No.: AAEMT/RF/241224-01-01

# ANT3:

#### **QPSK**









Report No.: AAEMT/RF/241224-01-01 64QAM









Report No.: AAEMT/RF/241224-01-01

## ANT4:

#### **QPSK**









Report No.: AAEMT/RF/241224-01-01 64QAM









Report No.: AAEMT/RF/241224-01-01

# 20MHz @3560.01MHz ANT1

**QPSK** 









Report No.: AAEMT/RF/241224-01-01

#### 64QAM









Report No.: AAEMT/RF/241224-01-01

## ANT2

**QPSK** 









Report No.: AAEMT/RF/241224-01-01









Report No.: AAEMT/RF/241224-01-01

## ANT3

**QPSK** 









Report No.: AAEMT/RF/241224-01-01









Report No.: AAEMT/RF/241224-01-01

## ANT4

**QPSK** 









Report No.: AAEMT/RF/241224-01-01









# Report No.: AAEMT/RF/241224-01-01 20MHz @3625.005MHz ANT1 QPSK









Report No.: AAEMT/RF/241224-01-01

#### 64QAM









Report No.: AAEMT/RF/241224-01-01

# ANT2 QP