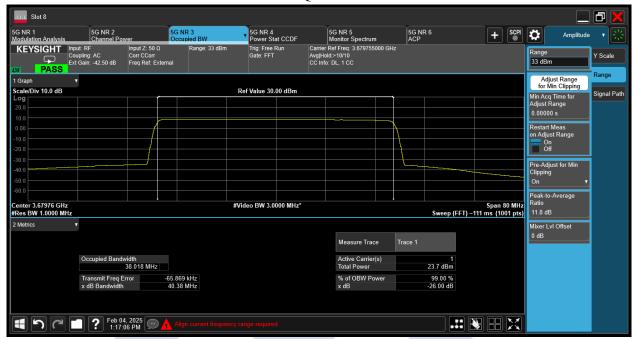

-01 64QAM









Report No.: AAEMT/RF/241224-01-01

## ANT4

#### **QPSK**









Report No.: AAEMT/RF/241224-01-01 64QAM









# Report No.: AAEMT/RF/241224-01-01 40MHz @3625.005MHz

## ANT1

#### **QPSK**









Report No.: AAEMT/RF/241224-01-01 64QAM









Report No.: AAEMT/RF/241224-01-01

## ANT2

## **QPSK**









Report No.: AAEMT/RF/241224-01-01 64QAM









Report No.: AAEMT/RF/241224-01-01

# ANT3 QPSK









Report No.: AAEMT/RF/241224-01-01 64QAM









Report No.: AAEMT/RF/241224-01-01

## ANT4

## **QPSK**









Report No.: AAEMT/RF/241224-01-01 64QAM









Report No.: AAEMT/RF/241224-01-01

# **40MHz** @**3679.755MHz ANT1**QPSK









Report No.: AAEMT/RF/241224-01-01

### 64QAM









Report No.: AAEMT/RF/241224-01-01

## ANT2

#### **QPSK**









Report No.: AAEMT/RF/241224-01-01 64QAM









Report No.: AAEMT/RF/241224-01-01

## ANT3

## **QPSK**