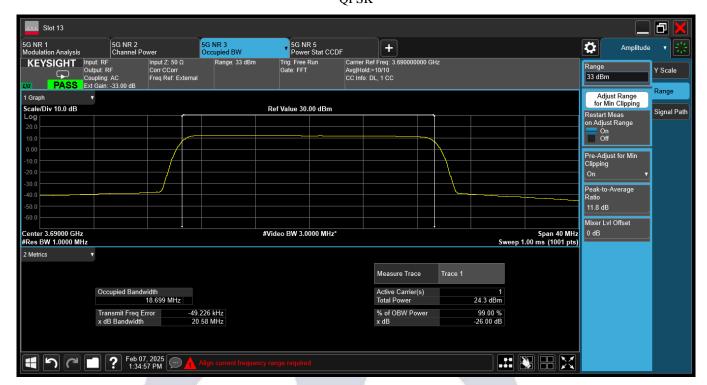

# 20MHz @3690MHz ANT1 QPSK

Report No.: AAEMT/RF/241224-01-01

## ANT3

**QPSK** 

Report No.: AAEMT/RF/241224-01-01

Report No.: AAEMT/RF/241224-01-01