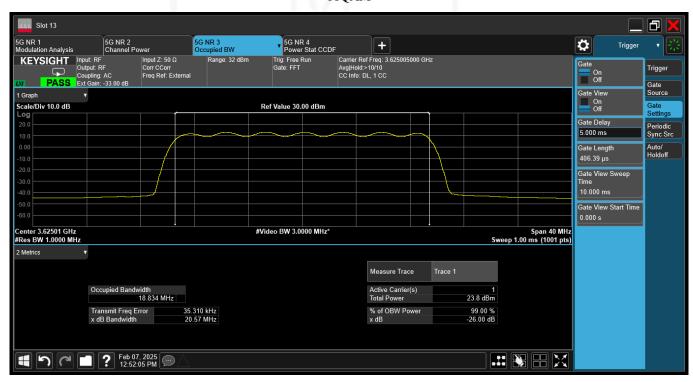

# Report No.: AAEMT/RF/241224-01-01 40MHz @3625.005MHz

# ANT3 QPSK

Report No.: AAEMT/RF/241224-01-01 64QAM

Report No.: AAEMT/RF/241224-01-01