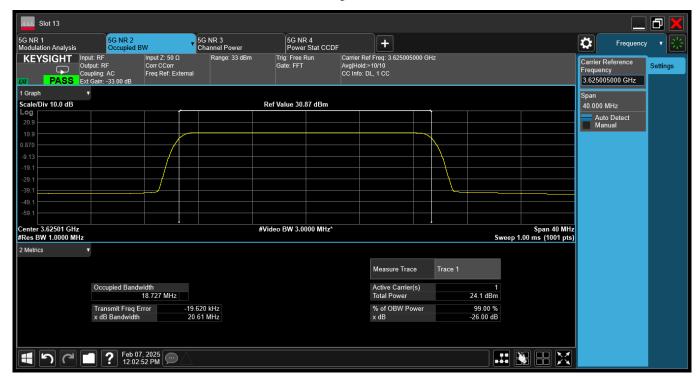

# Report No.: AAEMT/RF/241224-01-01 40MHz @3625.005MHz

## ANT4

## **QPSK**

Report No.: AAEMT/RF/241224-01-01 64QAM

Report No.: AAEMT/RF/241224-01-01