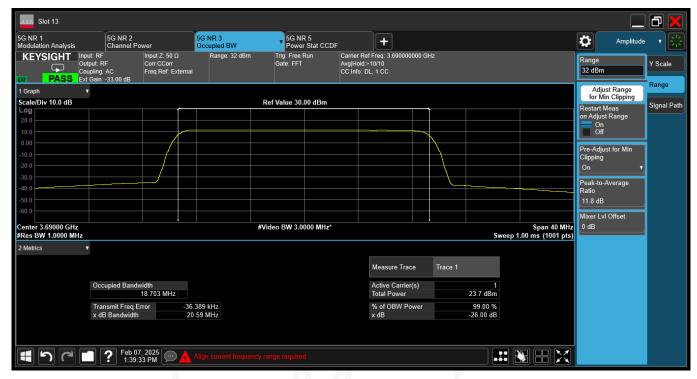

** 









Report No.: AAEMT/RF/241224-01-01









Report No.: AAEMT/RF/241224-01-01

## ANT3

**QPSK** 









Report No.: AAEMT/RF/241224-01-01









Report No.: AAEMT/RF/241224-01-01

## ANT4

**QPSK** 









Report No.: AAEMT/RF/241224-01-01









# Report No.: AAEMT/RF/241224-01-01 20MHz @3625.005MHz ANT1 QPSK









Report No.: AAEMT/RF/241224-01-01

#### 64QAM









Report No.: AAEMT/RF/241224-01-01

# ANT2 QPSK









Report No.: AAEMT/RF/241224-01-01

#### 64QAM









Report No.: AAEMT/RF/241224-01-01

# ANT3 QPSK









Report No.: AAEMT/RF/241224-01-01

#### 64QAM









Report No.: AAEMT/RF/241224-01-01

## ANT4

**QPSK** 









Report No.: AAEMT/RF/241224-01-01

#### 64QAM









Report No.: AAEMT/RF/241224-01-01

# 20MHz @3690MHz ANT1 QPSK









Report No.: AAEMT/RF/241224-01-01

#### 64 QAM









Report No.: AAEMT/RF/241224-01-01 **ANT2** OPSK









Report No.: AAEMT/RF/241224-01-01









Report No.: AAEMT/RF/241224-01-01

## ANT3

**QPSK** 









Report No.: AAEMT/RF/241224-01-01









Report No.: AAEMT/RF/241224-01-01

## ANT4

**QPSK** 









Report No.: AAEMT/RF/241224-01-01









Report No.: AAEMT/RF/241224-01-01

# 40MHz @3570.24MHz ANT1 QPSK









Report No.: AAEMT/RF/241224-01-01 64QAM









Report No.: AAEMT/RF/241224-01-01

## ANT2

#### **QPSK**









Report No.: AAEMT/RF/241224-01-01 64QAM









Report No.: AAEMT/RF/241224-01-01

## ANT3

#### **QPSK**









Report No.: AAEMT/RF/241224-01-01 64QAM









Report No.: AAEMT/RF/241224-01-01

## ANT4

#### **QPSK**









Re