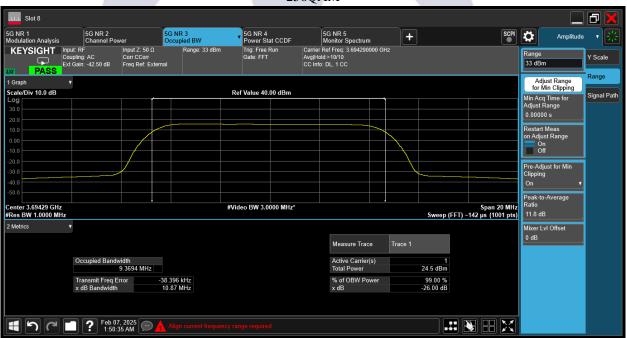

Report No.: AAEMT/RF/241224-01-01 64QAM









Report No.: AAEMT/RF/241224-01-01

# ANT3:

#### **QPSK**









Report No.: AAEMT/RF/241224-01-01 64QAM









Report No.: AAEMT/RF/241224-01-01

## ANT4:

#### **QPSK**









Report No.: AAEMT/RF/241224-01-01 64QAM









Report No.: AAEMT/RF/241224-01-01

# 20MHz @3560.01MHz ANT1

**QPSK** 









Report No.: AAEMT/RF/241224-01-01

#### 64QAM









Report No.: AAEMT/RF/241224-01-01

## ANT2

**QPSK** 









Report No.: AAEMT/RF/241224-01-01









Report No.: AAEMT/RF/241224-01-01

## ANT3

**QPSK** 









Report No.: AAEMT/RF/241224-01-01









Report No.: AAEMT/RF/241224-01-01

## ANT4

**QPSK** 









Report No.: AAEMT/RF/241224-01-01









# Report No.: AAEMT/RF/241224-01-01 20MHz @3625.005MHz ANT1 QPSK









Report No.: AAEMT/RF/241224-01-01

#### 64QAM









Report No.: AAEMT/RF/241224-01-01

# ANT2 QPSK









Report No.: AAEMT/RF/241224-01-01

####