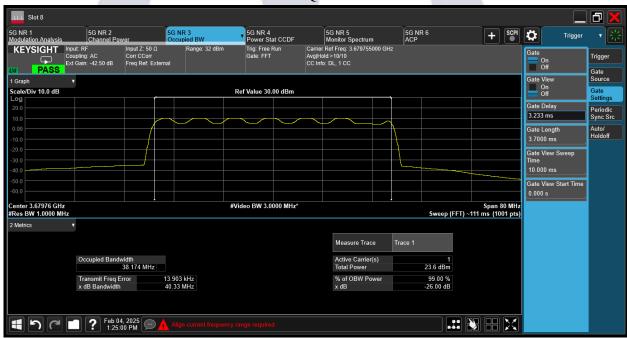

1 64QAM









Report No.: AAEMT/RF/241224-01-01

## ANT4

#### **QPSK**









Report No.: AAEMT/RF/241224-01-01 64QAM









# Report No.: AAEMT/RF/241224-01-01 40MHz @3625.005MHz

## ANT1

#### **QPSK**









Report No.: AAEMT/RF/241224-01-01 64QAM









Report No.: AAEMT/RF/241224-01-01

## ANT2

## **QPSK**









Report No.: AAEMT/RF/241224-01-01 64QAM









Report No.: AAEMT/RF/241224-01-01

# ANT3 QPSK









Report No.: AAEMT/RF/241224-01-01 64QAM









Report No.: AAEMT/RF/241224-01-01

## ANT4

## **QPSK**









Report No.: AAEMT/RF/241224-01-01 64QAM









Report No.: AAEMT/RF/241224-01-01

# **40MHz** @**3679.755MHz ANT1**QPSK









Report No.: AAEMT/RF/241224-01-01

### 64QAM









Report No.: AAEMT/RF/241224-01-01

## ANT2

#### **QPSK**









Report No.: AAEMT/RF/241224-01-01 64QAM









Report No.: AAEMT/RF/241224-01-01

## ANT3

## **QPSK**