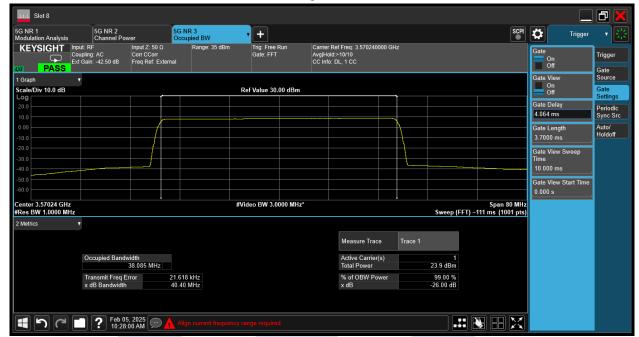

# Report No.: AAEMT/RF/241224-01-01 40MHz @3625.005MHz

## ANT1

#### **QPSK**

Report No.: AAEMT/RF/241224-01-01 64QAM

Report No.: AAEMT/RF/241224-01-01