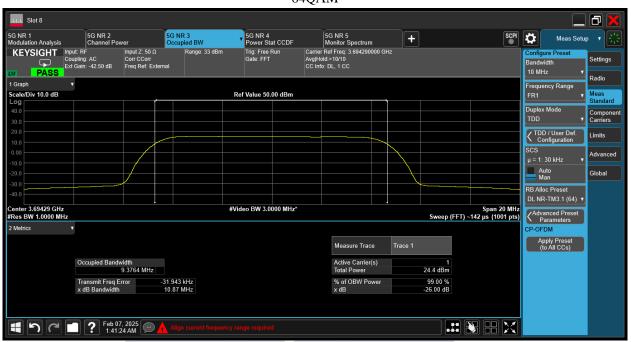

Report No.: AAEMT/RF/241224-01-01 64QAM









Report No.: AAEMT/RF/241224-01-01

# ANT3:

#### **QPSK**









Report No.: AAEMT/RF/241224-01-01 64QAM









Report No.: AAEMT/RF/241224-01-01

## ANT4:

#### **QPSK**









Report No.: AAEMT/RF/241224-01-01 64QAM









Report No.: AAEMT/RF/241224-01-01

# 20MHz @3560.01MHz ANT1

**QPSK** 









Report No.: AAEMT/RF/241224-01-01

#### 64QAM









Report No.: AAEMT/RF/241224-01-01

## ANT2

**QPSK** 









Report No.: AAEMT/RF/241224-01-01









Report No.: AAEMT/RF/241224-01-01

## ANT3

**QPSK** 









Report No.: AAEMT/RF/241224-01-01









Report No.: AAEMT/RF/241224-01-01

## ANT4

**QPSK** 









Report No.: AAEMT/RF/241224-01-01









# Report No.: AAEMT/RF/241224-01-01 20MHz @3625.005MHz ANT1 QPSK









Report No.: AAEMT/RF/241224-01-01

#### 64QAM









Report No.: AAEMT/RF/241224-01-01

# ANT2 QPSK









Report No.: AAEMT/RF/241224-01-01

##