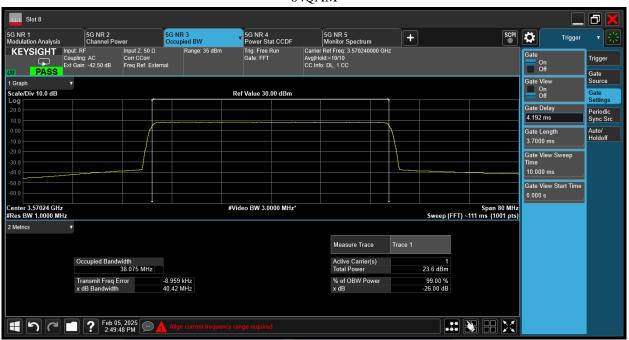

## ANT3

#### **QPSK**

Report No.: AAEMT/RF/241224-01-01 64QAM

Report No.: AAEMT/RF/241224-01-01