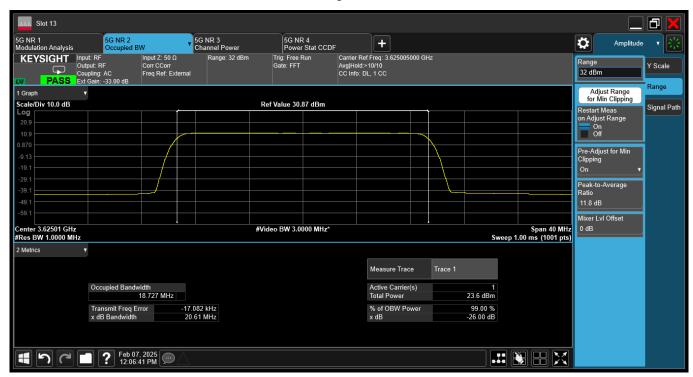

# Report No.: AAEMT/RF/241224-01-01 40MHz @3625.005MHz

# ANT3 QPSK

Report No.: AAEMT/RF/241224-01-01 64QAM

Report No.: AAEMT/RF/241224-01-01