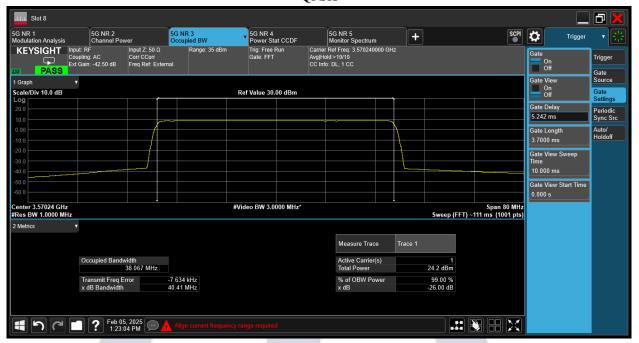

# 40MHz @3570.24MHz ANT1 QPSK

Report No.: AAEMT/RF/241224-01-01 64QAM

Report No.: AAEMT/RF/241224-01-01