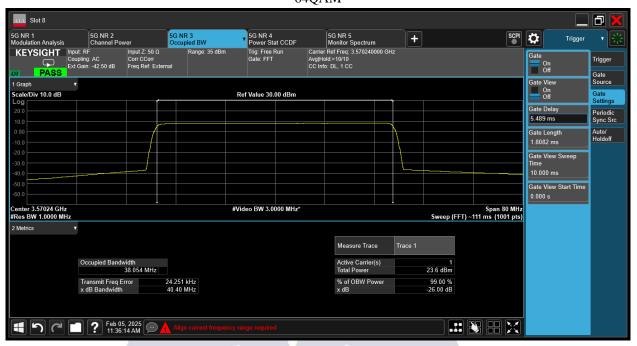

## ANT3

#### **QPSK**

Report No.: AAEMT/RF/241224-01-01 64QAM

Report No.: AAEMT/RF/241224-01-01