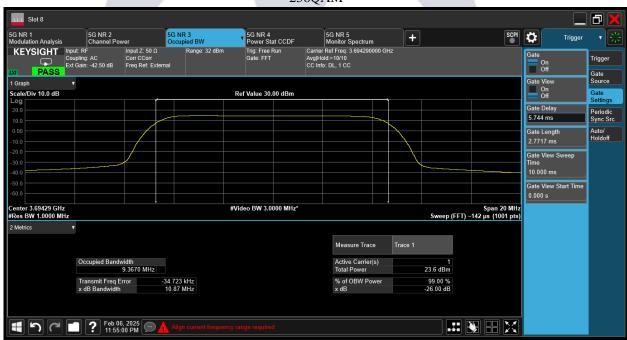

Report No.: AAEMT/RF/241224-01-01 64QAM









Report No.: AAEMT/RF/241224-01-01

# ANT3:

#### **QPSK**









Report No.: AAEMT/RF/241224-01-01 64QAM









Report No.: AAEMT/RF/241224-01-01

## ANT4:

#### **QPSK**









Report No.: AAEMT/RF/241224-01-01 64QAM









Report No.: AAEMT/RF/241224-01-01

# 20MHz @3560.01MHz ANT1

**QPSK** 









Report No.: AAEMT/RF/241224-01-01

#### 64QAM









Report No.: AAEMT/RF/241224-01-01

## ANT2

**QPSK** 









Report No.: AAEMT/RF/241224-01-01









Report No.: AAEMT/RF/241224-01-01

## ANT3

**QPSK** 









Report No.: AAEMT/RF/241224-01-01









Report No.: AAEMT/RF/241224-01-01

## ANT4

**QPSK** 









Report No.: AAEMT/RF/241224-01-01









# Report No.: AAEMT/RF/241224-01-01 20MHz @3625.005MHz ANT1 QPSK









Report No.: AAEMT/RF/241224-01-01

#### 64QAM









Report No.: AAEMT/RF/241224-01-01

# ANT2 QPSK









Report No.: AAEMT/RF/241224-01-01

#### 64QAM









Report No.: AAEMT/RF/241224-01-01

# ANT3 QPSK









Report No.: AAEMT/RF/241224-01-01

#### 64QAM