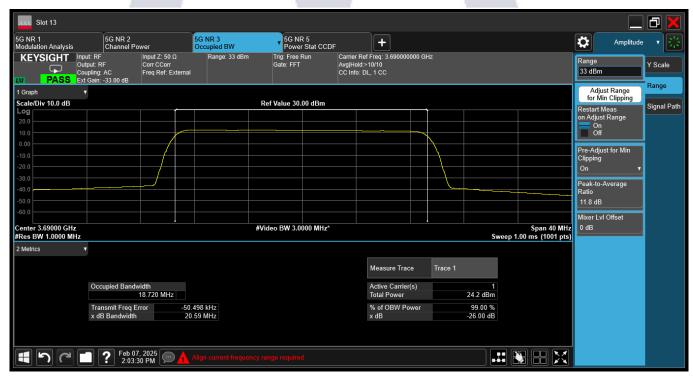

# 20MHz @3690MHz ANT1 QPSK

Report No.: AAEMT/RF/241224-01-01

## ANT3

**QPSK** 

Report No.: AAEMT/RF/241224-01-01

Report No.: AAEMT/RF/241224-01-01