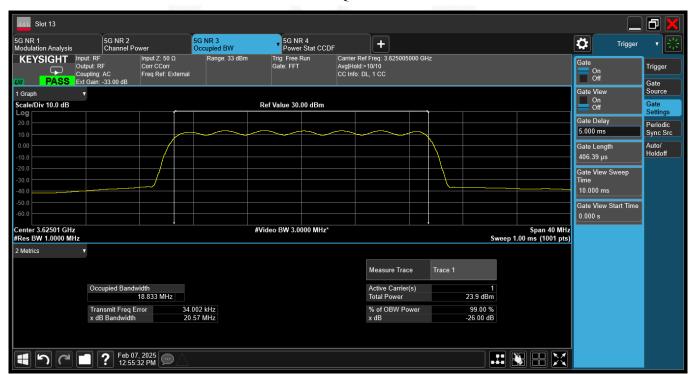

# Report No.: AAEMT/RF/241224-01-01 40MHz @3625.005MHz

## ANT1

#### **QPSK**

Report No.: AAEMT/RF/241224-01-01 64QAM

Report No.: AAEMT/RF/241224-01-01