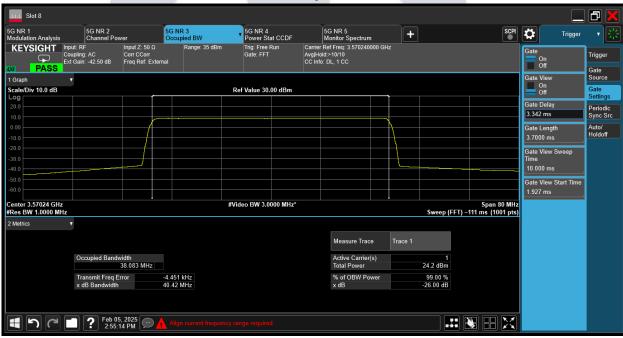

64QAM









Report No.: AAEMT/RF/241224-01-01

# ANT3 QPSK









Report No.: AAEMT/RF/241224-01-01

#### 64QAM









Report No.: AAEMT/RF/241224-01-01

## ANT4

**QPSK** 









Report No.: AAEMT/RF/241224-01-01

#### 64QAM









Report No.: AAEMT/RF/241224-01-01

# 20MHz @3690MHz ANT1 QPSK









Report No.: AAEMT/RF/241224-01-01

#### 64 QAM









Report No.: AAEMT/RF/241224-01-01 **ANT2** OPSK









Report No.: AAEMT/RF/241224-01-01









Report No.: AAEMT/RF/241224-01-01

## ANT3

**QPSK** 









Report No.: AAEMT/RF/241224-01-01









Report No.: AAEMT/RF/241224-01-01

## ANT4

**QPSK** 









Report No.: AAEMT/RF/241224-01-01









Report No.: AAEMT/RF/241224-01-01

# 40MHz @3570.24MHz ANT1 QPSK









Report No.: AAEMT/RF/241224-01-01 64QAM









Report No.: AAEMT/RF/241224-01-01

## ANT2

#### **QPSK**









Report No.: AAEMT/RF/241224-01-01 64QAM









Report No.: AAEMT/RF/241224-01-01

## ANT3

#### **QPSK**









Report No.: AAEMT/RF/241224-01-01 64QAM









Report No.: AAEMT/RF/241224-01-01

## ANT4

#### **QPSK**









Report No.: AAEMT/RF/241224-01-01 64QAM









# Report No.: AAEMT/RF/241224-01-01 40MHz @3625.005MHz

## ANT1

#### **QPSK**









Report No.: AAEMT/RF/241224-01-01 64QAM









Report No.: AAEMT/RF/241224-01-01

## ANT2

## **QPSK**









Report No.: AAEMT/RF/241224-01-01 64QAM









Report No.: AAEMT/RF/241224-01-01

# ANT3 QPSK









Report No.: AAEMT/RF/241224-01-01 64QAM









Report No.: AAEMT/RF/241224-01-01

## ANT4

## **QPSK**









Report No.: AAEMT/RF/2412