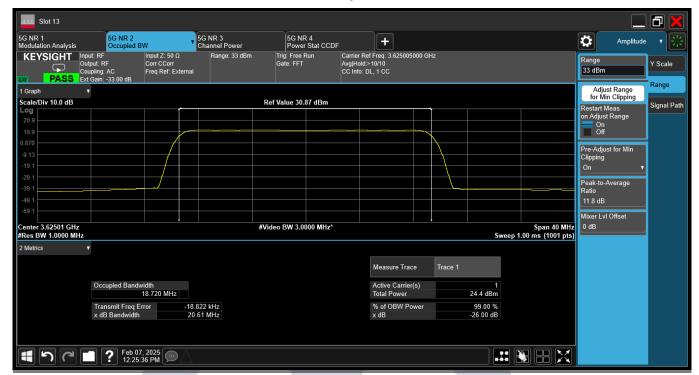

# Report No.: AAEMT/RF/241224-01-01 40MHz @3625.005MHz

## ANT2

## **QPSK**

Report No.: AAEMT/RF/241224-01-01 64QAM

Report No.: AAEMT/RF/241224-01-01