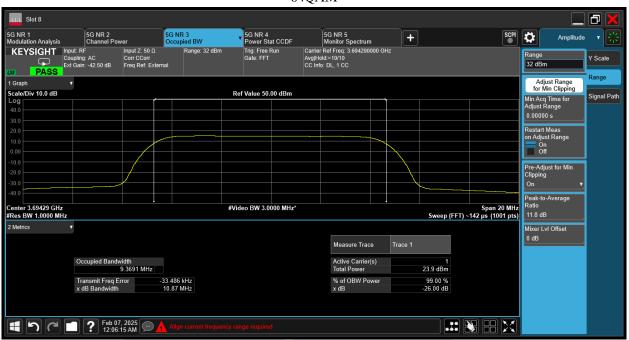

Report No.: AAEMT/RF/241224-01-01 64QAM









Report No.: AAEMT/RF/241224-01-01

# ANT3:

#### **QPSK**









Report No.: AAEMT/RF/241224-01-01 64QAM









Report No.: AAEMT/RF/241224-01-01

## ANT4:

#### **QPSK**









Report No.: AAEMT/RF/241224-01-01 64QAM









Report No.: AAEMT/RF/241224-01-01

# 20MHz @3560.01MHz ANT1

**QPSK** 









Report No.: AAEMT/RF/241224-01-01

#### 64QAM









Report No.: AAEMT/RF/241224-01-01

## ANT2

**QPSK** 









Report No.: AAEMT/RF/241224-01-01









Report No.: AAEMT/RF/241224-01-01

## ANT3

**QPSK** 









Report No.: AAEMT/RF/241224-01-01









Report No.: AAEMT/RF/241224-01-01

## ANT4

**QPSK** 









Report No.: AAEMT/RF/241224-01-01









# Report No.: AAEMT/RF/241224-01-01 20MHz @3625.005MHz ANT1 QPSK









Report No.: AAEMT/RF/241224-01-01

#### 64QAM









Report No.: AAEMT/RF/241224-01-01

# ANT2 QPSK









Report No.: AAEMT/RF/241224-01-01

#### 64QAM









Report No.: AAEMT/RF/241224-01-01

# ANT3 QPSK









Report No.: AAEMT/RF/241224-01-01

#### 64Q