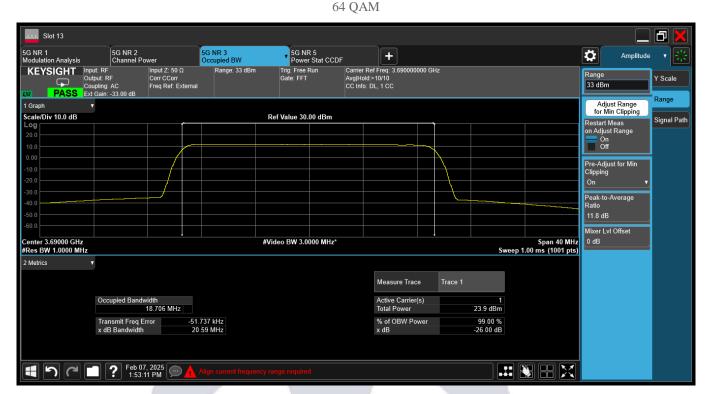

4-01-01

#### 64QAM









Report No.: AAEMT/RF/241224-01-01

# ANT2 QPSK









Report No.: AAEMT/RF/241224-01-01

#### 64QAM









Report No.: AAEMT/RF/241224-01-01

# ANT3 QPSK









Report No.: AAEMT/RF/241224-01-01

#### 64QAM









Report No.: AAEMT/RF/241224-01-01

## ANT4

**QPSK** 









Report No.: AAEMT/RF/241224-01-01

#### 64QAM









Report No.: AAEMT/RF/241224-01-01

# 20MHz @3690MHz ANT1 QPSK









Report No.: AAEMT/RF/241224-01-01

#### 64 QAM









Report No.: AAEMT/RF/241224-01-01 **ANT2** OPSK









Report No.: AAEMT/RF/241224-01-01









Report No.: AAEMT/RF/241224-01-01

## ANT3

**QPSK** 









Report No.: AAEMT/RF/241224-01-01









Report No.: AAEMT/RF/241224-01-01

## ANT4

**QPSK** 









Report No.: AAEMT/RF/241224-01-01









Report No.: AAEMT/RF/241224-01-01

# 40MHz @3570.24MHz ANT1 QPSK









Report No.: AAEMT/RF/241224-01-01 64QAM









Report No.: AAEMT/RF/241224-01-01

## ANT2

#### **QPSK**









Report No.: AAEMT/RF/241224-01-01 64QAM









Report No.: AAEMT/RF/241224-01-01

## ANT3

#### **QPSK**









Report No.: AAEMT/RF/241224-01-01 64QAM









Report No.: AAEMT/RF/241224-01-01

## ANT4

#### **QPSK**









Report No.: AAEMT/RF/241224-01-01 64QAM









# Report No.: AAEMT/RF/241224-01-01 40MHz @3625.005MHz

## ANT1

#### **QPSK**









Report No.: AAEMT/RF/241224-01-01 64QAM









Report No.: AAEMT/RF/241224-01-01

## ANT2

## **QPSK**









Report No.: AAEMT/RF/241224-01-01 64QAM









Report No.: AAEMT/RF/241224-01-01

# ANT3 QPSK









Report No.: AA