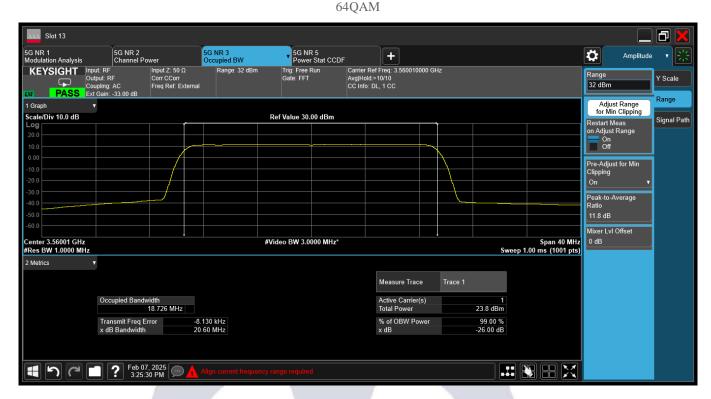

Report No.: AAEMT/RF/241224-01-01 64QAM









Report No.: AAEMT/RF/241224-01-01

# ANT3:

#### **QPSK**









Report No.: AAEMT/RF/241224-01-01 64QAM









Report No.: AAEMT/RF/241224-01-01

## ANT4:

#### **QPSK**









Report No.: AAEMT/RF/241224-01-01 64QAM









Report No.: AAEMT/RF/241224-01-01

# 20MHz @3560.01MHz ANT1

**QPSK** 









Report No.: AAEMT/RF/241224-01-01

#### 64QAM









Report No.: AAEMT/RF/241224-01-01

## ANT2

**QPSK** 









Report No.: AAEMT/RF/241224-01-01









Report No.: AAEMT/RF/241224-01-01

## ANT3

**QPSK** 









Report No.: AAEMT/RF/241224-01-01









Report No.: AAEMT/RF/241224-01-01

## ANT4

**QPSK** 









Report No.: AAEMT/RF/241224-01-01









# Report No.: AAEMT/RF/241224-01-01 20MHz @3625.005MHz ANT1 QPSK









Report No.: AAEMT/RF/241224-01-01

#### 64QAM









Report No.: AAEMT/RF/241224-01-01

# ANT2 QPSK









Report No.: AAEMT/RF/241224-01-01

#### 64QAM









Report No.: AAEMT/RF/241224-01-01

# ANT3 QPSK









Report No.: AAEMT/RF/241224-01-01

#### 64QAM









Report No.: AAEMT/RF/241224-01-01

## ANT4

**QPSK** 









Report No.: AAEMT/RF/241224-01-01

#### 64QAM









Report No.: AAEMT/RF/241224-01-01

# 20MHz @3690MHz ANT1 QPSK









Report No.: AAEMT/RF/241224-01-01

#### 64 QAM









Report No.: AAEMT/RF/241224-01-01 **ANT2** OPSK









Report No.: AAEMT/RF/241224-01-01