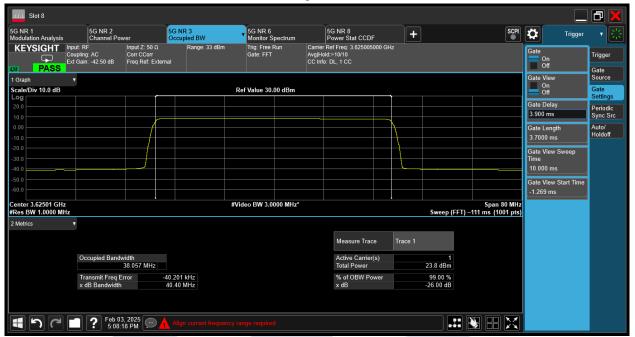

# ANT3 QPSK

Report No.: AAEMT/RF/241224-01-01 64QAM

Report No.: AAEMT/RF/241224-01-01