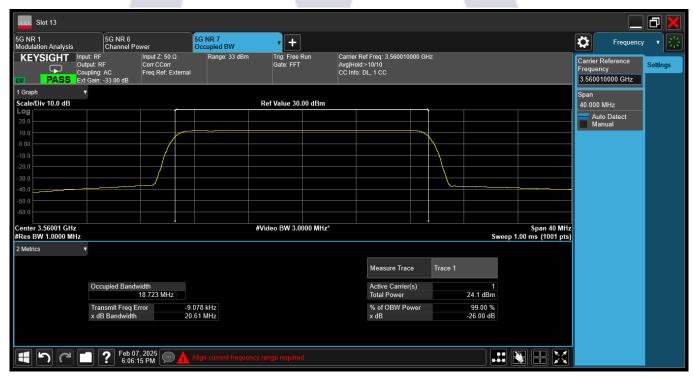

Report No.: AAEMT/RF/241224-01-01 64QAM









Report No.: AAEMT/RF/241224-01-01

# ANT3:

#### **QPSK**









Report No.: AAEMT/RF/241224-01-01 64QAM









Report No.: AAEMT/RF/241224-01-01

## ANT4:

#### **QPSK**









Report No.: AAEMT/RF/241224-01-01 64QAM









Report No.: AAEMT/RF/241224-01-01

# 20MHz @3560.01MHz ANT1

**QPSK** 









Report No.: AAEMT/RF/241224-01-01

#### 64QAM









Report No.: AAEMT/RF/241224-01-01

## ANT2

**QPSK** 









Report No.: AAEMT/RF/241224-01-01









Report No.: AAEMT/RF/241224-01-01

## ANT3

**QPSK** 









Report No.: AAEMT/RF/241224-01-01









Report No.: AAEMT/RF/241224-01-01

## ANT4

**QPSK** 









Report No.: AAEMT/RF/241224-01-01









# Report No.: AAEMT/RF/241224-01-01 20MHz @3625.005MHz ANT1 QPSK









Report No.: AAEMT/RF/241224-01-01

#### 64QAM









Report No.: AAEMT/RF/241224-01-01

# ANT2 QPSK









Report No.: AAEMT/RF/241224-01-01

#### 64QAM









Report No.: AAEMT/RF/241224-01-01

# ANT3 QPSK









Report No.: AAEMT/RF/241224-01-01

#### 64QAM









Report No.: AAEMT/RF/241224-01-01

## ANT4

**QPSK** 









Report No.: AAEMT/RF/241224-01-01

#### 64QAM









Report No.: AAEMT/RF/241224-01-01

# 20MHz @3690MHz ANT1 QPSK









Report No.: AAEMT/RF/241224-01-01

#### 64