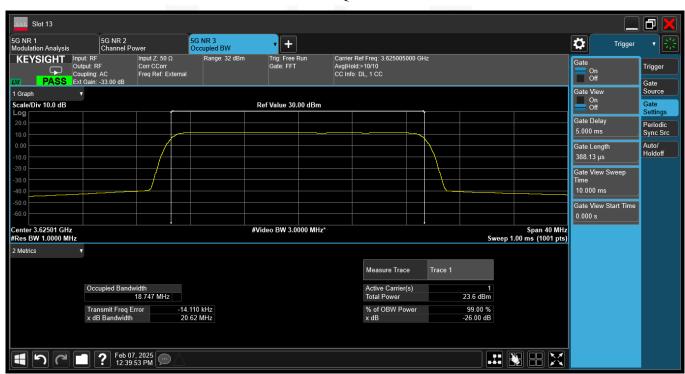

# ANT3 QPSK

Report No.: AAEMT/RF/241224-01-01 64QAM

Report No.: AAEMT/RF/241224-01-01