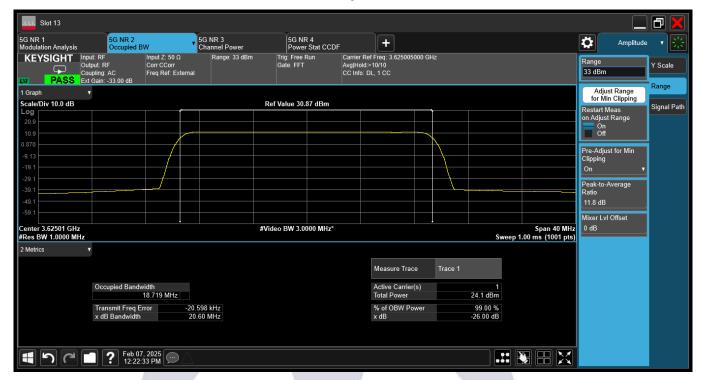

# Report No.: AAEMT/RF/241224-01-01 40MHz @3625.005MHz

# ANT3 QPSK

Report No.: AAEMT/RF/241224-01-01 64QAM

Report No.: AAEMT/RF/241224-01-01