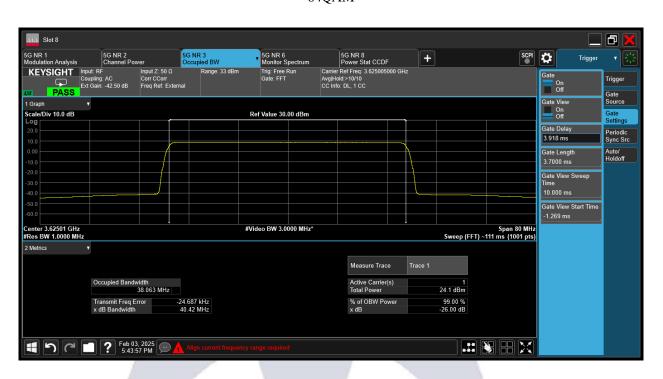

# ANT3 QPSK

Report No.: AAEMT/RF/241224-01-01 64QAM

Report No.: AAEMT/RF/241224-01-01