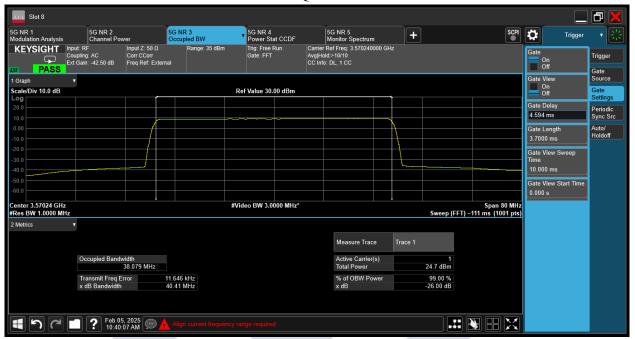

## ANT3

#### **QPSK**

Report No.: AAEMT/RF/241224-01-01 64QAM

Report No.: AAEMT/RF/241224-01-01