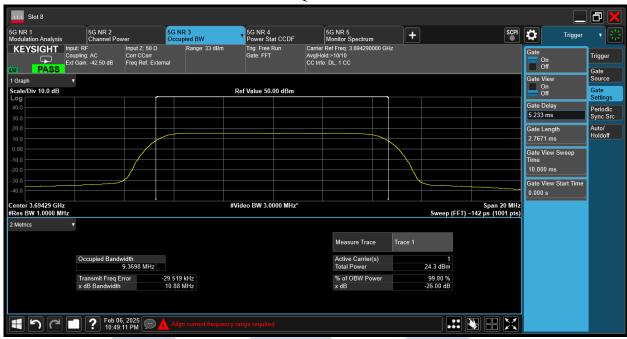

Report No.: AAEMT/RF/241224-01-01 64QAM









Report No.: AAEMT/RF/241224-01-01

# ANT3:

#### **QPSK**









Report No.: AAEMT/RF/241224-01-01 64QAM









Report No.: AAEMT/RF/241224-01-01

## ANT4:

#### **QPSK**









Report No.: AAEMT/RF/241224-01-01 64QAM









Report No.: AAEMT/RF/241224-01-01

# 20MHz @3560.01MHz ANT1

**QPSK** 









Report No.: AAEMT/RF/241224-01-01

#### 64QAM









Report No.: AAEMT/RF/241224-01-01

## ANT2

**QPSK** 









Report No.: AAEMT/RF/241224-01-01









Report No.: AAEMT/RF/241224-01-01

## ANT3

**QPSK** 









Report No.: AAEMT/RF/241224-01-01









Report No.: AAEMT/RF/241224-01-01

## ANT4

**QPSK** 









Report No.: AAEMT/RF/241224-01-01









# Report No.: AAEMT/RF/241224-01-01 20MHz @3625.005MHz ANT1 QPSK









Report No.: AAEMT/RF/241224-01-01

#### 64QAM









Report No.: AAEMT/RF/241224-01-01

# ANT2 QPSK









Report No.: AAEMT/RF/241224-01-01

#### 64QAM









Report No.: AAEMT/RF/241224-01-01

# ANT3 QPSK