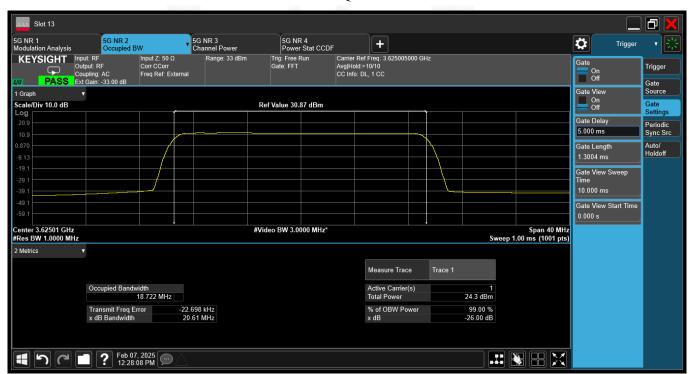

# Report No.: AAEMT/RF/241224-01-01 40MHz @3625.005MHz

# ANT3 QPSK

Report No.: AAEMT/RF/241224-01-01 64QAM

Report No.: AAEMT/RF/241224-01-01