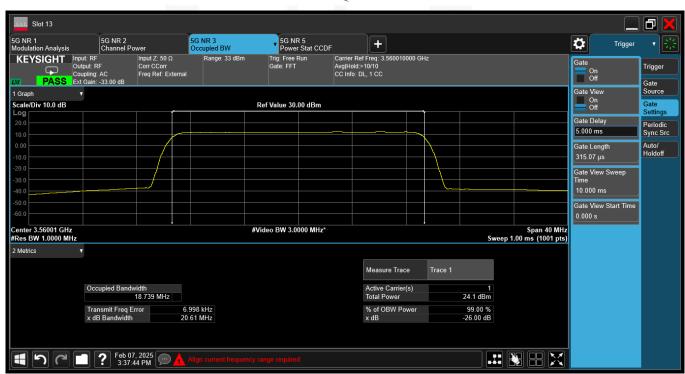

# ANT3 QPSK

Report No.: AAEMT/RF/241224-01-01 64QAM

Report No.: AAEMT/RF/241224-01-01