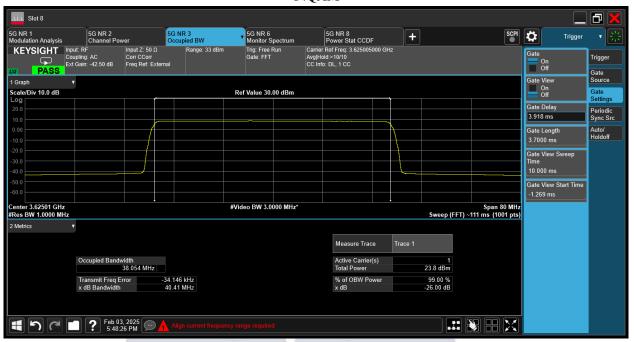

# ANT3 QPSK

Report No.: AAEMT/RF/241224-01-01 64QAM

Report No.: AAEMT/RF/241224-01-01