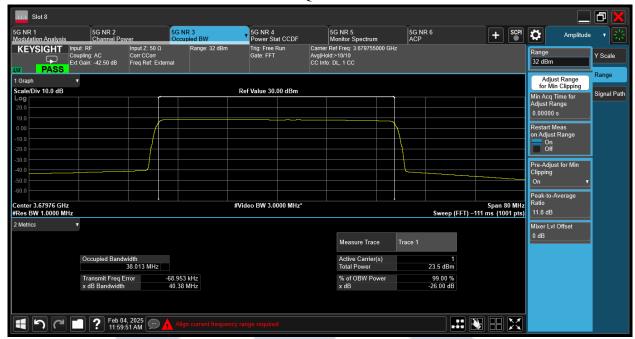

# Report No.: AAEMT/RF/241224-01-01 20MHz @3625.005MHz ANT1 QPSK

Report No.: AAEMT/RF/241224-01-01