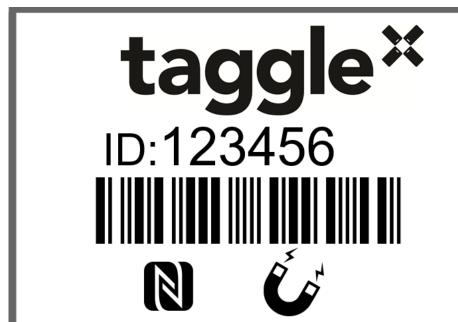

## **Taggle Systems Pty Ltd**

**MODEL:** LORIKEET ENCODER

FCC ID: S7R-LORIKEETD2 IC ID: 25706-LORIKEETD2

FC IC www.taggle.com

Figure 1: Label Detail - Left: Front Label, Right: Rear Label

Note that ID is unique per device. Sequence of 123456 and associated barcode represent the unique six-digit ID and are indicative only.

Page 2 of 4

Taggle Systems Pty Ltd Level 1, 101 Sussex St, Sydney, NSW 2000

Figure 2: Detail of Front Label

Taggle Systems Pty Ltd Level 1, 101 Sussex St, Sydney, NSW 2000

Figure 3: Detail of Rear Label

Taggle Systems Pty Ltd Level 1, 101 Sussex St, Sydney, NSW 2000