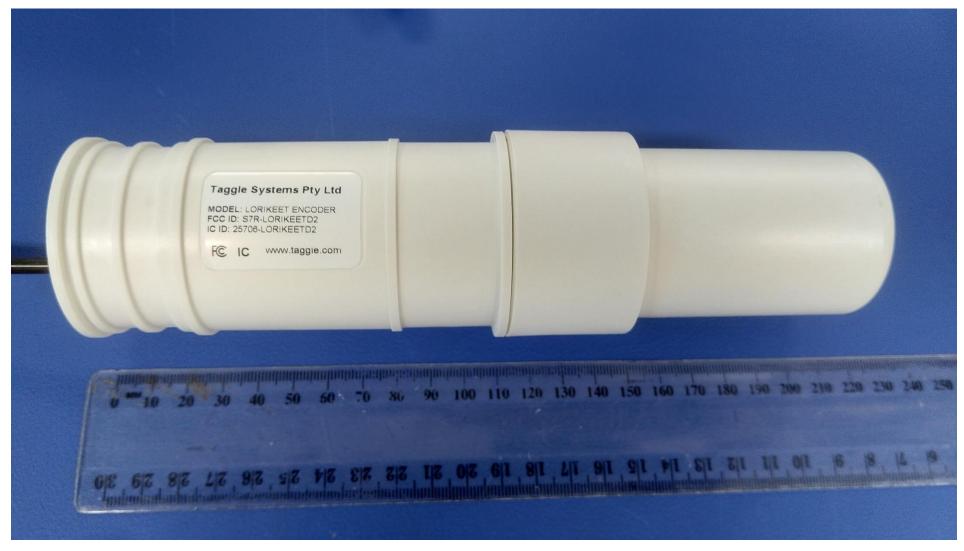

## **Taggle Systems Pty Ltd**

**MODEL:** LORIKEET ENCODER

FCC ID: S7R-LORIKEETD2 IC ID: 25706-LORIKEETD2

FC IC www.taggle.com

Figure 1: Label Detail - Left: Front Label, Right: Rear Label

Note that ID is unique per device. Sequence of 123456 and associated barcode represent the unique six-digit ID and are indicative only.

Page 2 of 4

Taggle Systems Pty Ltd Level 1, 101 Sussex St, Sydney, NSW 2000

Figure 2: Detail of Front Label

Taggle Systems Pty Ltd Level 1, 101 Sussex St, Sydney, NSW 2000

Figure 3: Detail of Rear Label

Taggle Systems Pty Ltd Level 1, 101 Sussex St, Sydney, NSW 2000