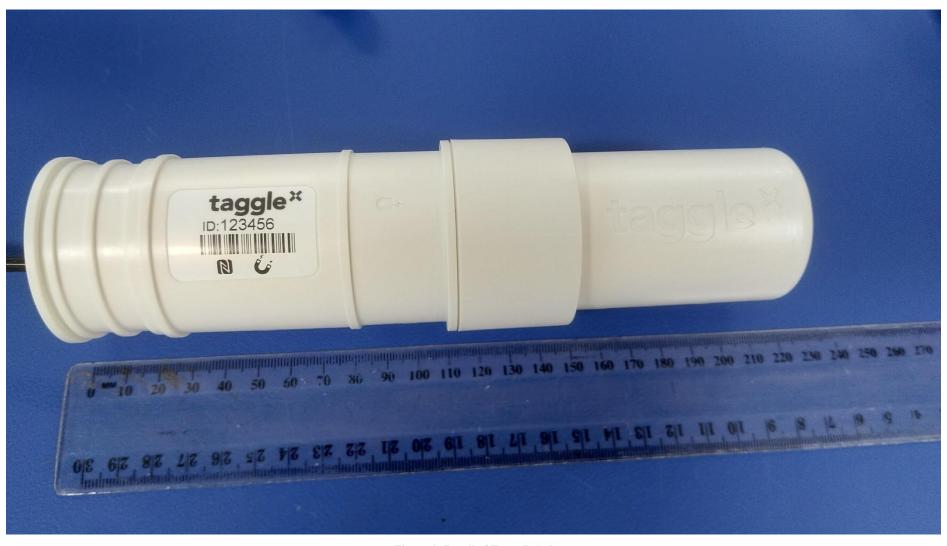

## **Taggle Systems Pty Ltd**

**MODEL:** LORIKEET ENCODER

FCC ID: S7R-LORIKEETD2 IC ID: 25706-LORIKEETD2

FC IC www.taggle.com

Figure 1: Label Detail - Left: Front Label, Right: Rear Label

Note that ID is unique per device. Sequence of 123456 and associated barcode represent the unique six-digit ID and are indicative only.

Page 2 of 4

Taggle Systems Pty Ltd Level 1, 101 Sussex St, Sydney, NSW 2000

Figure 2: Detail of Front Label

Taggle Systems Pty Ltd Level 1, 101 Sussex St, Sydney, NSW 2000

Figure 3: Detail of Rear Label

Taggle Systems Pty Ltd Level 1, 101 Sussex St, Sydney, NSW 2000